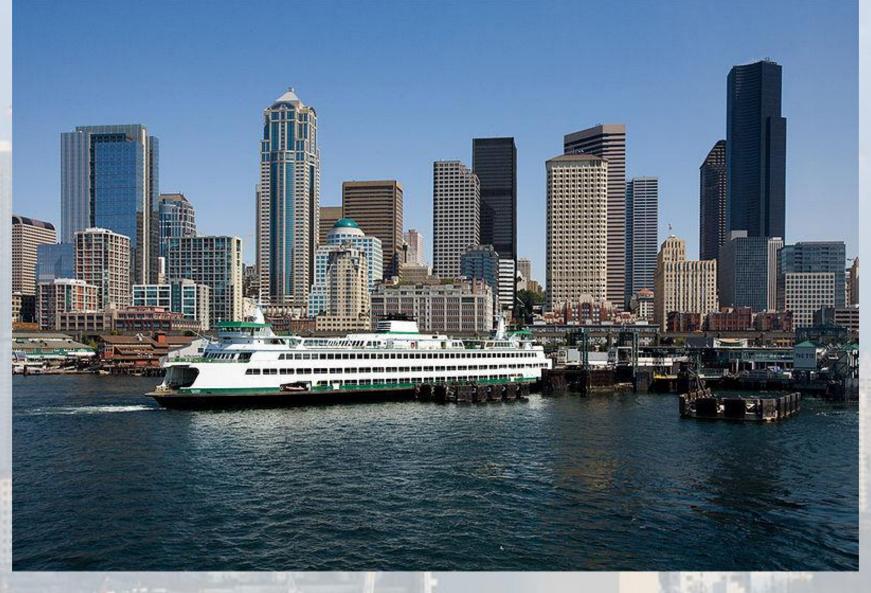

# Downtown Seattle and a ferry at the Central Waterfront.

Seattle - a city built on top of another city. After the great fire in 1889, the townspeople lifted the level of the streets and began new construction. You can see the old city in a special museum Underground tour. Seattle - a city built on top of another city. After the great fire in 1889, the townspeople lifted the level of the streets and began new construction. You can see the old city in a special museum Underground tour.

Seattle - a city built on top of another city. After the great fire in 1889, the townspeople lifted the level of the streets and began new construction. You can see the old city in a special museum Underground tour.