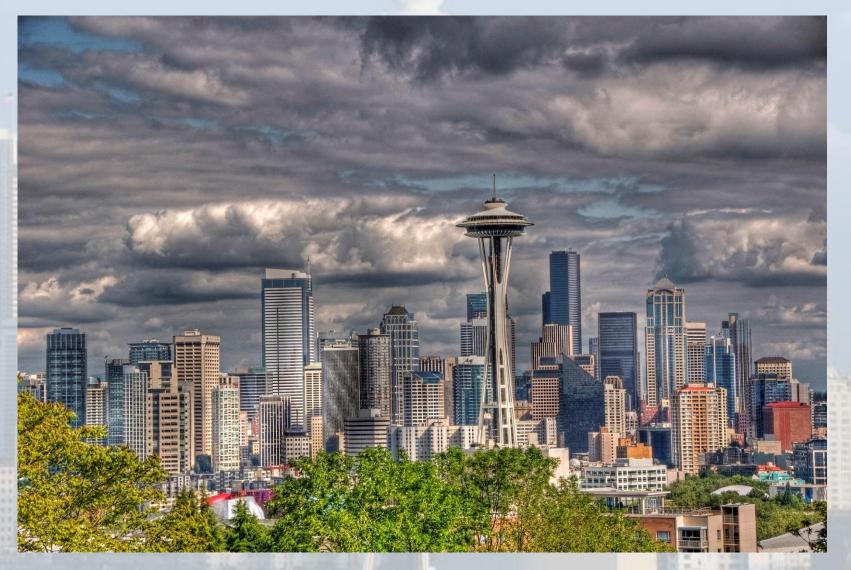

# Top attractions in Seattle

The Space Needle is a tower in Seattle, Washington and a major landmark of the Northwest region of the United States and a symbol of Seattle. The Space Needle is a tower in Seattle, Washington and a major landmark of the Northwest region of the United States and a symbol of Seattle.