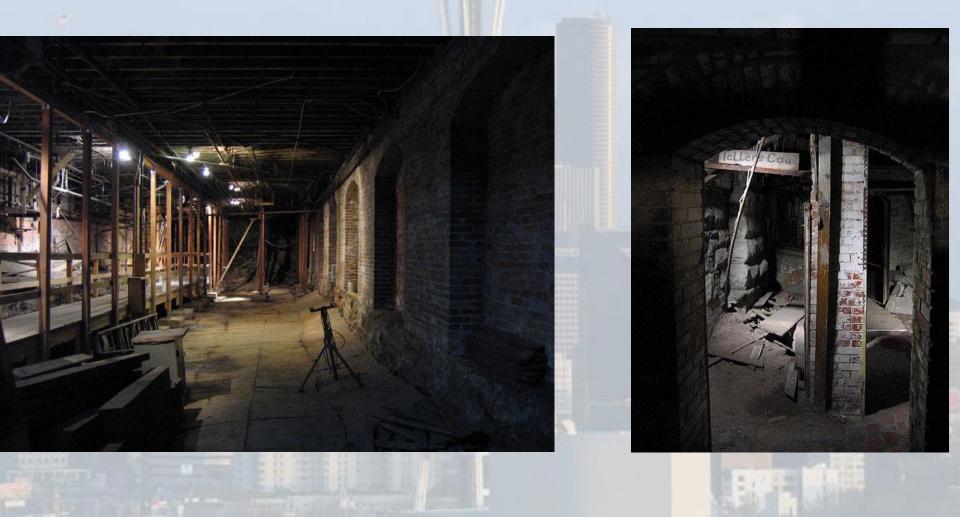

# Downtown Seattle and a ferry at the Central Waterfront.

Seattle - a city built on top of another city. After the great fire in 1889, the townspeople lifted the level of the streets and began new construction. You can see the old city in a special museum Underground tour. Seattle - a city built on top of another city. After the great fire in 1889, the townspeople lifted the level of the streets and began new construction. You can see the old city in a special museum Underground tour.

Seattle - a city built on top of another city. After the great fire in 1889, the townspeople lifted the level of the streets and began new construction. You can see the old city in a special museum Underground tour.