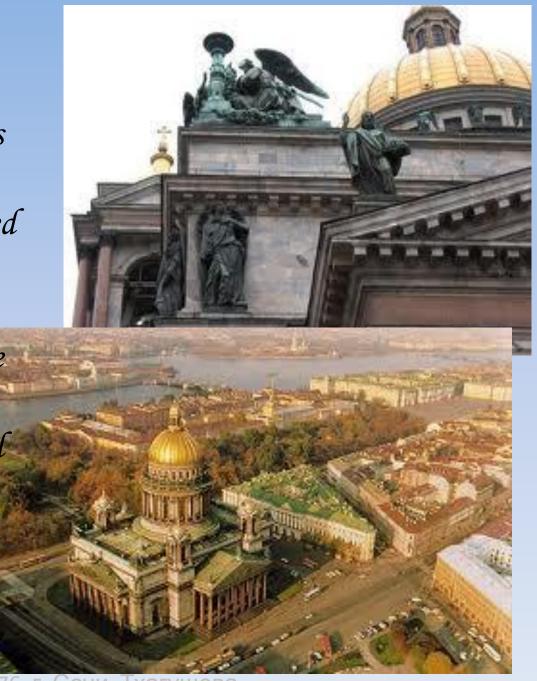

In plan the Cathedral is an equilateral Greek cross with four porticos. It is faced with grey Karelia marble. There are a lot of big arch windows. On the top of the Cathedral there is a great golden dome. The Cathedral is 101 m high.

гимназия №76, г. Сочи, Тхагушева

100 kg of pure gold was used for building the main dome.

On the porticos there are statues of 12 apostles. In the left side Peter the apostle hands the keys to the gate of Eden.

In the right side Paul the apostle hands a sword which is the symbol of his earnest service to Christ.

On the northern relief you can see resurrection of Christ and in the centre there is Christ risen from the dead. Beautifully made sculptures wonder.

## The Cathedral is wonderful in any season.

The second states of

ALC: NO DE LA COMPANY