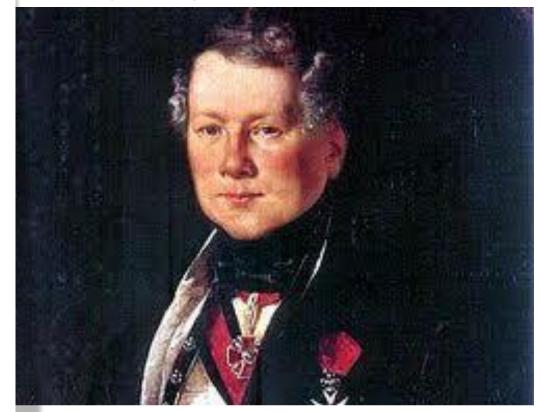

# In 1816 Alexander I charged the young French architect Auguste Ricard Montferrand with designing the Cathedral.

имназия №76, г. Сочи, Тхагушева

The cathedral was being built for 40 years. Looking at it one can understand how much afford was made in order to carry out the architect's plans. The Cathedral was being built on a swampy soil. Nearly 11 thousand piles and 120 granite columns were used to build it. The heaviest columns' weigh was 144 tons. It took workers only 45 minutes to the columns in their places.

cathedral and was its architect