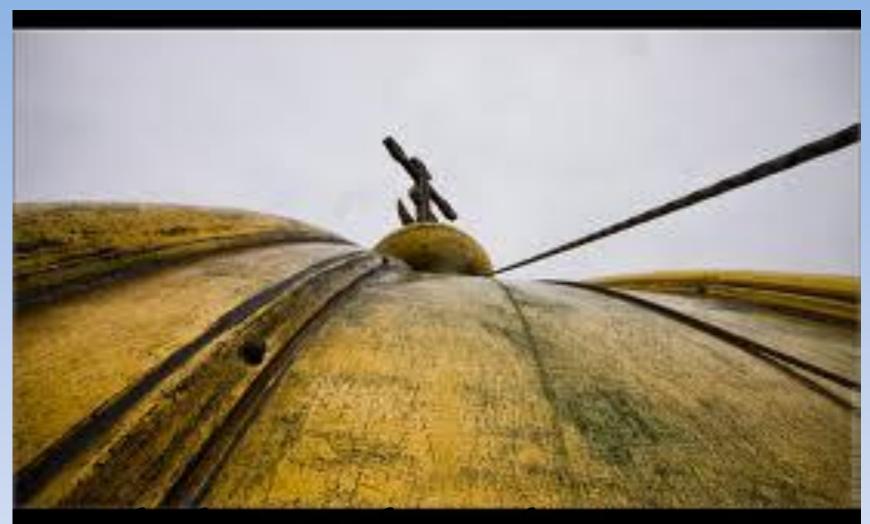

In plan the Cathedral is an equilateral Greek cross with four porticos. It is faced with grey Karelia marble. There are a lot of big arch windows. On the top of the Cathedral there is a great golden dome. The Cathedral is 101 m high.

гимназия №76, г. Сочи, Тхагушева

100 kg of pure gold was used for building the main dome.

On the porticos there are statues of 12 apostles. In the left side Peter the apostle hands the keys to the gate of Eden.