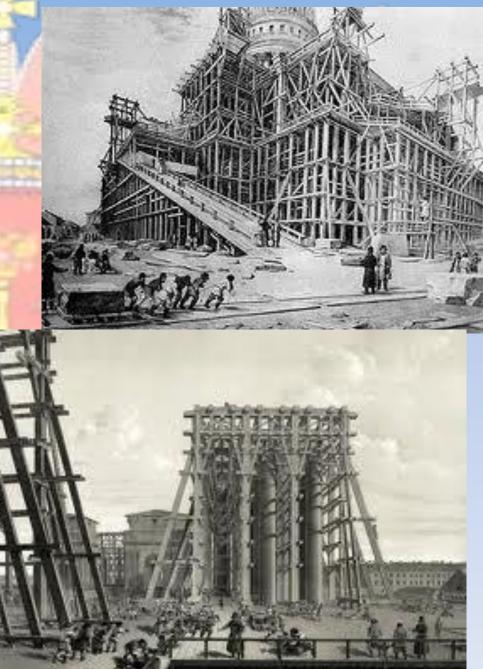

# In 1816 Alexander I charged the young French architect Auguste Ricard Montferrand with designing the Cathedral.

имназия №76, г. Сочи, Тхагушева

The cathedral was being built for 40 years. Looking at it one can understand how much afford was made in order to carry out the architect's plans. The Cathedral was being built on a swampy soil. Nearly 11 thousand piles and 120 granite columns were used to build it. The heaviest columns' weigh was 144 tons. It took workers only 45 minutes to the columns in their places.