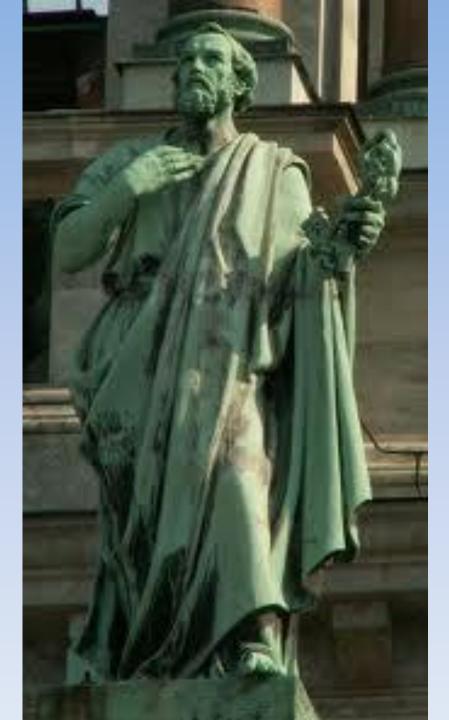

гимназия №76, г. Сочи, Тхагушева

100 kg of pure gold was used for building the main dome.

On the porticos there are statues of 12 apostles. In the left side Peter the apostle hands the keys to the gate of Eden.