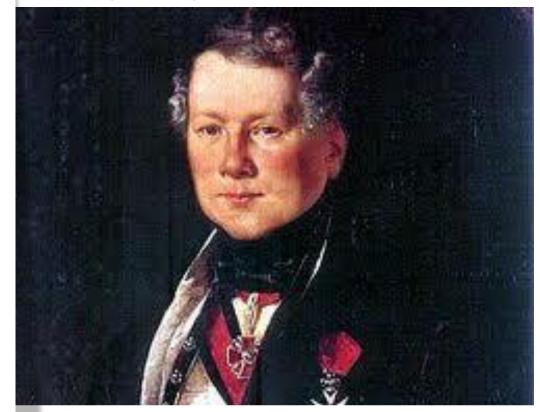

# In 1816 Alexander I charged the young French architect Auguste Ricard Montferrand with designing the Cathedral.

имназия №76, г. Сочи, Тхагушева

The cathedral was being built for 40 years. Looking at it one can understand how much afford was made in order to carry out the architect's plans. The Cathedral was being built on a swampy soil. Nearly 11 thousand piles and 120 granite columns were used to build it. The heaviest columns' weigh was 144 tons. It took workers only 45 minutes to the columns in their places.