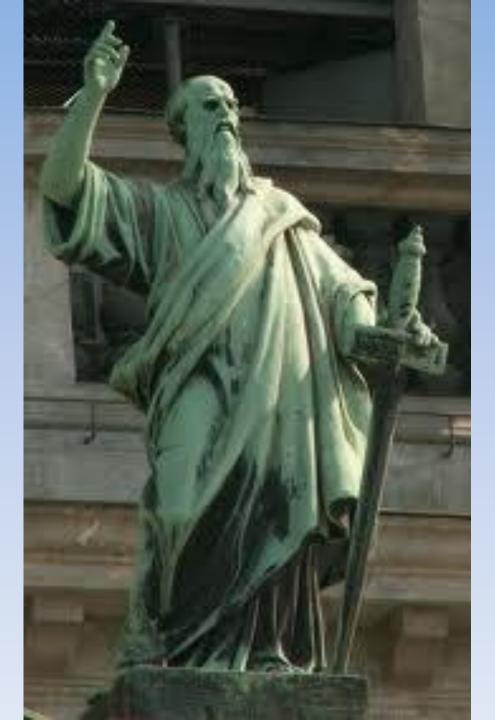

In the right side Paul the apostle hands a sword which is the symbol of his earnest service to Christ.

On the northern relief you can see resurrection of Christ and in the centre there is Christ risen from the dead. Beautifully made sculptures wonder.