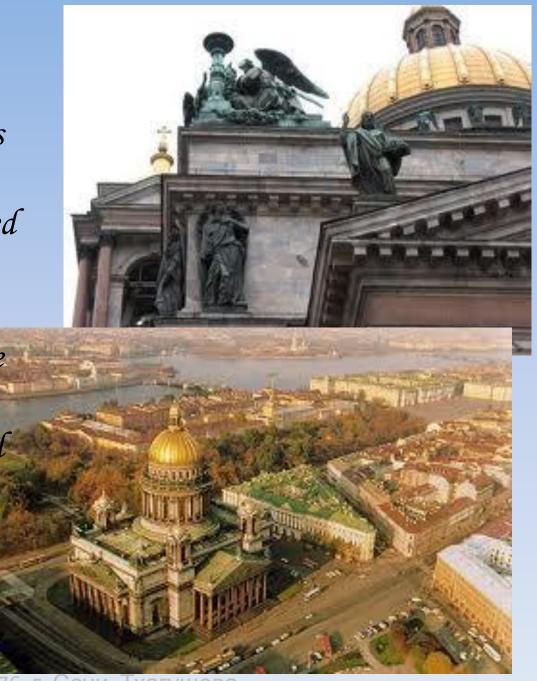

**One of the** most amazing constructions in St. Petersburg is St. Isaac's Cathedral

# In 1816 Alexander I charged the young French architect Auguste Ricard Montferrand with designing the Cathedral.

имназия №76, г. Сочи, Тхагушева

The cathedral was being built for 40 years. Looking at it one can understand how much afford was made in order to carry out the architect's plans. The Cathedral was being built on a swampy soil. Nearly 11 thousand piles and 120 granite columns were used to build it. The heaviest columns' weigh was 144 tons. It took workers only 45 minutes to the columns in their places.

In plan the Cathedral is an equilateral Greek cross with four porticos. It is faced with grey Karelia marble. There are a lot of big arch windows. On the top of the Cathedral there is a great golden dome. The Cathedral is 101 m high.

гимназия №76, г. Сочи, Тхагушева

100 kg of pure gold was used for building the main dome.

On the porticos there are statues of 12 apostles. In the left side Peter the apostle hands the keys to the gate of Eden.