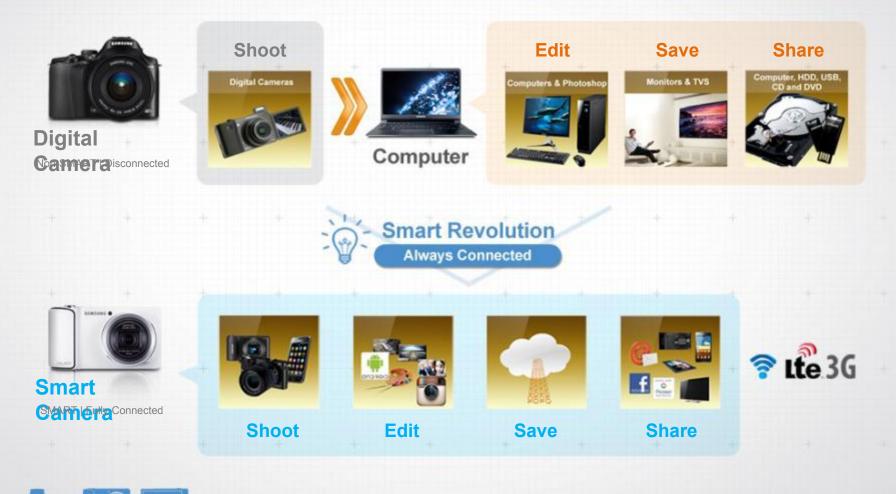

# Camera. Reborn.

### Camera, Reborn

GALAXY Camera directly connects to 3G and Wi-Fi networks, revolutionizing the way digital camera content is created and shared.

Facilitated by Cloud support and group sharing apps, enhanced by professional-looking but easy-to-use technical enhancements -- variable camera lenses and photo settings, editing tools and visual effects, Full HD video with slow-motion.

#### Spontaneous, social and so easy

Amazing connectivity through 3G and Wi-Fi networks so you can snap and share right away. Auto Upload your photos to Cloud to save and store or group share through awesome sharing services e.g. Family Story, AllShare Cast, Buddy Photo Share and Share Shot. Enjoy spontaneous photos and clips right in the moment because you're always connected.

# Real time Auto-backup photos into Cloud

### Auto Upload

Auto Upload your photos in real-time to Cloud to auto-save additions to your photo library without PC connection