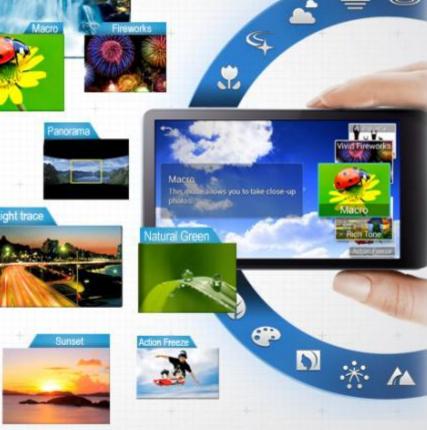

#### **Smart Mode**

Smart Mode provides various special modes that visually enhance your photos with a professional's touch

17

(Beauty Face, Best Photo, Continuous shot, Best Face, Landscape, Macro, Action Freeze, Rich tone, Panorama, Waterfall, Silhouette, Sunset, Night, Fireworks, Light Trace)

28

#### **Value-added Features**

Smart Mode : 15 modes(Beauty Face, Best Photo, Continuous shot, Best Face, Landscape, Macro, Action Freeze, Rich tone, Panorama, Waterfall, Silhouette, Sunset, Night, Fireworks, Light Trace) Share shot, Auto Upload, Remote Viewfinder, Best Face, Smart Night Smart Content Manager, Photo Wizard, Video Editor Voice Control, Slow Motion Video, S Planner, S Suggest