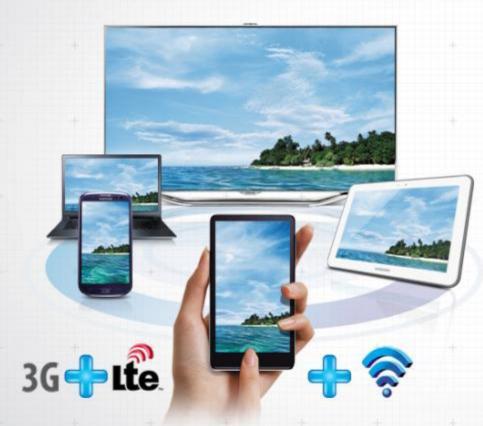

## Sharing on-the-spot

- 3G + Wi-Fi Network Capability
- Cloud Sharing and Social Network Sharing
- On-spot Sharing with Various Connectivity

## Sharing On-the-Spot Whenever, wherever

### 3G / Wi-Fi Connection

3G and Wi-Fi connections to share photos in-the-moment with family members and your social networks

## **Sharing On-the-Spot**

3G & Wi-Fi Connection / Auto Upload / Family Story / AllShare Cast Buddy Photo Share / Share Shot

GALAXY Camera's 3G and Wi-Fi connectivity lets you upload and share photos and videos right away, wherever you are. Seamless connections enable auto-save to Cloud, remote shoot, various group sharing apps and services.