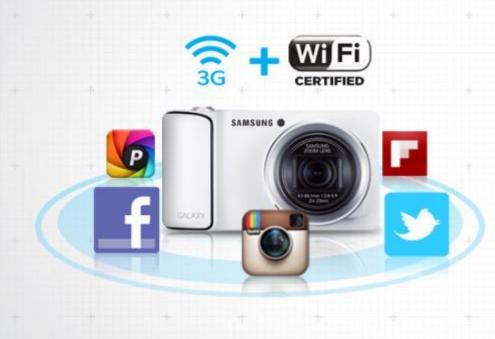

## Sharing on-the-spot

- 3G + Wi-Fi Network Capability
- Cloud Sharing and Social Network Sharing
- On-spot Sharing with Various Connectivity

#### Spontaneous, social and so easy

Amazing connectivity through 3G and Wi-Fi networks so you can snap and share right away. Auto Upload your photos to Cloud to save and store or group share through awesome sharing services e.g. Family Story, AllShare Cast, Buddy Photo Share and Share Shot. Enjoy spontaneous photos and clips right in the moment because you're always connected.

### 3G / Wi-Fi Connection

3G and Wi-Fi connections to share photos in-the-moment with family members and your social networks