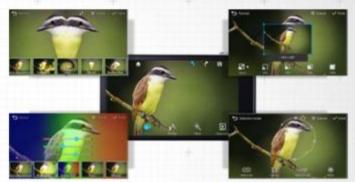

## **Control all expert mode to the perfect photo**

#### **Expert Mode**

Expert Mode allows control of camera settings e.g. focus, shutter speed and choice of auto or manual camcorder mode

#### Camera expertise made simple

Simple but smashing visual tools make your good pictures look great. Get ready for your close-up with powerful 21X Optical Zoom Lens and a 23mm Wide Angle Lens that covers all the bases. Smart Pro and Casual Mode with settings like HDR, Action Freeze and Light Trace transform your images into visual splendors. Highest quality 1080p Full HD Video Recording and Slow Motion Video make your videos high impact and unforgettable.