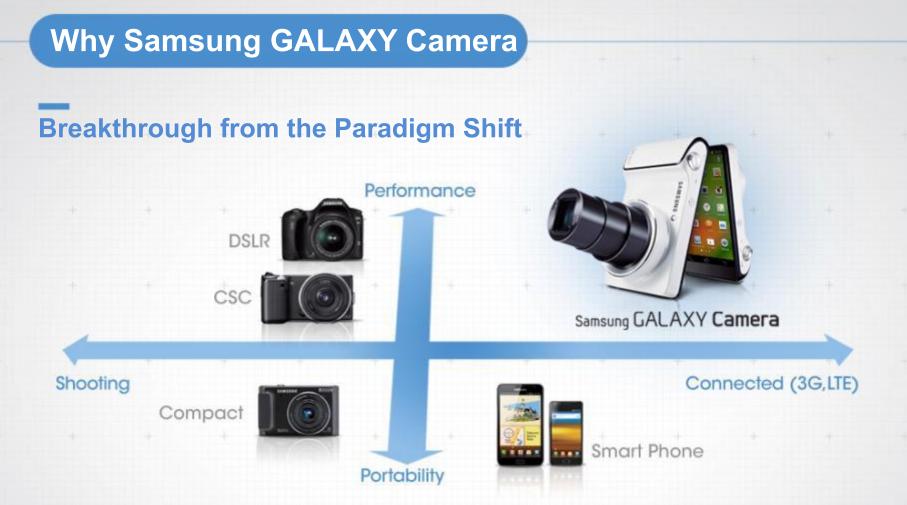

# CONNECTED CAMERA BEGINS

Samsung GALAXY Camera



pptcloud.r 11

# Contents

- Why Samsung GALAXY Camera Product Overview
- » Unique Sales Points
- » 1 min Sales Talk
- » Accessories
- » General Specification





1Sue

2



# Why Samsung GALAXY Camera

## Why Samsung GALAXY Camera

## **Photographic Paradigm Shift**



Δ

## Why Samsung GALAXY Camera

## **The Visual Communication Era**

With Smartphone usage increase & Social Networking growth



Photo SNS Increase Images are used as a communication tool



## Why Samsung GALAXY Camera

## **New Possibility for Smart Camera**

**Great Performance** 



#### Strong Need for High Quality Pictures









Sophisticated but simple, GALAXY Camera is the smart camera of your dreams, connected to 3G and Wi-Fi so you can upload and share photos as soon as you snap them. Various cloud and group sharing apps make it even easier. Zoom and wide angle lenses, built-in visual modes and photo edit tools and effects, Full HD video recording and editing with sound allow you to create the best -- and best-looking -- content. All on a gorgeous, large screen with touch display, all the better to enjoy entertaining Hub contents or browse the web.



# **GALAXY** Camera Introduction

## **Product Overview**



# Camera. Reborn.

### Camera, Reborn

GALAXY Camera directly connects to 3G and Wi-Fi networks, revolutionizing the way digital camera content is created and shared.

Facilitated by Cloud support and