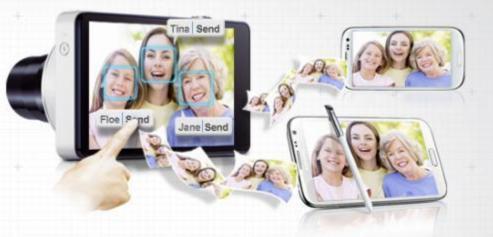

### **Buddy Photo Share**

Buddy Photo Share recognizes faces to send photos instantly to enjoy with your friends and intimates

# Share the photo taken with nearby devices easily

Share Shot connects with other Wi-Fi Direct devices within range to share photos effortlessly among each other

Whether your precious ones are far-flung or in the same room, Family Story and AllShare Cast help to strengthen family bonds and enjoy your memorable times together. Sophisticated facial recognition software links to your contact list via Buddy Photo Share to share photos in one easy step -- just press send! Share Shot wirelessly transmits photos to up to 8 other Wi-Fi Direct users within the vicinity for the ultimate in easy sharing.