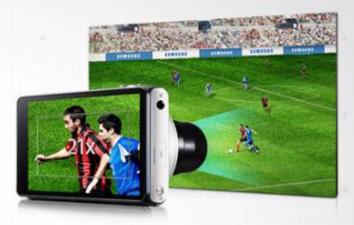

### **Powerful 21X Optical Zoom Lens**

Powerful 21X Optical Lens with easy TouchZoom brings faraway subjects within reach for that close-up shot you really want

## Shoot like a Professional

- 16M Pixel with 21X Optical Lens with Touch Zoom
- 23mm Wide-angle lens
- Smart Mode / 1080p Full HD Video Recording