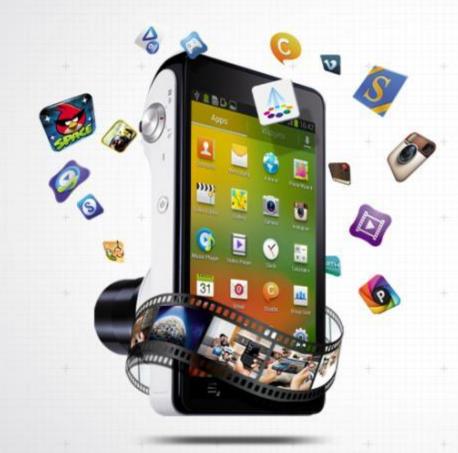

## **Enjoy more with Various Free Photo Apps at**

Huge array of free photo apps like PicsArt, Photo Grid HD, Photo Warp, Photo Wonder, Pixlr-o-matic, Photo Art Color Effects, etc

PicsArt PicsArt

PicsArt is a free, Android-only, full-featured photo editor and art community.

#### Photo Grid HD RoidApp

Make your photos collection into amazing collages.With PhotoGrid you can make your photos collection into amazing collages.

Photo Warp TONUZABA ENTERTAINMENT

This app will melt your face! Just take a picture then warp, bend and distort it to your heart's content.

## **Enjoy more with Various Free Photo Apps at**

PhotoWonder Baidu Int'l .Inc

Show your perfect image with PhotoWonder Anywhere Anytime!

# PixIr-o-matic

You can add fun retro effects to your photos in a snap and transform your photos into cool looking vintage images.

#### Photo Art Color Effects Fun Factory

Create art photos fast and easily! Color the picture with your fingers or apply several effects.