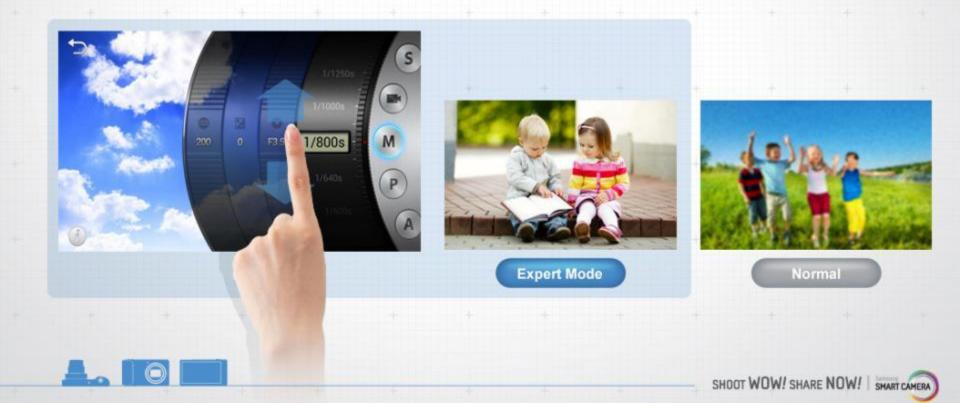

## **Control all expert mode to the perfect photo**

#### **Expert Mode**

Expert Mode allows control of camera settings e.g. focus, shutter speed and choice of auto or manual camcorder mode