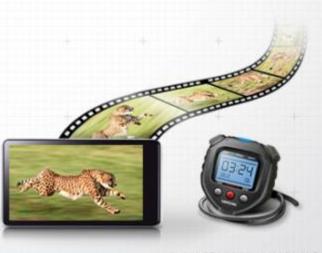

## Sometimes slower looks more amazing

### X4 Slow Motion Video

Slow Motion Video captures scenes in time-arresting 120 frames per sec. to add visual flair to your footage

19