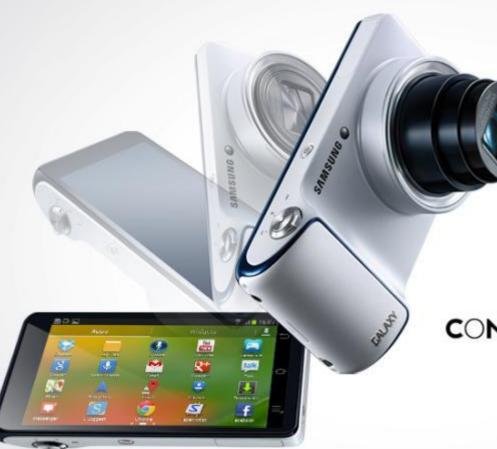

# CONNECTED CAMERA BEGINS

Samsung GALAXY Camera

pptcloud.r 11

# Camera. Reborn.

### Camera, Reborn

GALAXY Camera directly connects to 3G and Wi-Fi networks, revolutionizing the way digital camera content is created and shared.

Facilitated by Cloud support and group sharing apps, enhanced by professional-looking but easy-to-use technical enhancements -- variable camera lenses and photo settings, editing tools and visual effects, Full HD video with slow-motion.