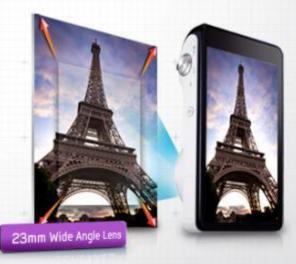

#### 23mm Wide Angle Lens

23mm Wide Angle Lens encompasses a wider frame of vision to capture everything in perfect focus

## Shoot like a Professional

- 16M Pixel with 21X Optical Lens with Touch Zoom
- 23mm Wide-angle lens
- Smart Mode / 1080p Full HD Video Recording