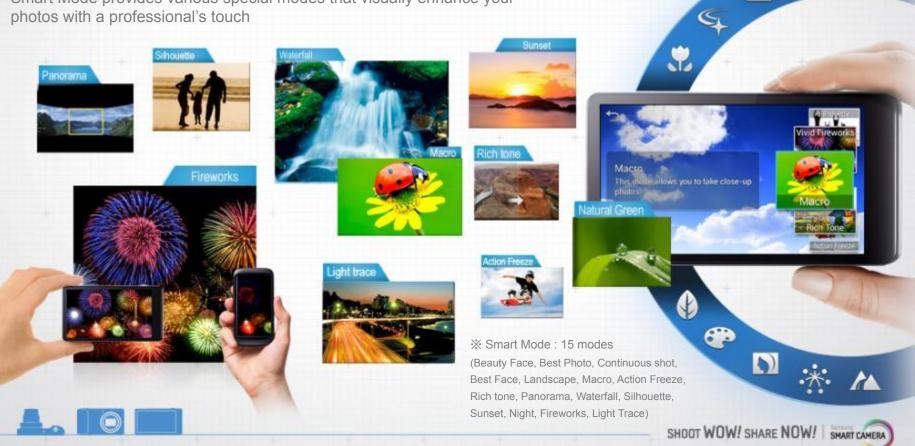

#### **Smart Mode**

Smart Mode provides various special modes that visually enhance your photos with a professional's touch

17

(Beauty Face, Best Photo, Continuous shot, Best Face, Landscape, Macro, Action Freeze, Rich tone, Panorama, Waterfall, Silhouette, Sunset, Night, Fireworks, Light Trace)

28