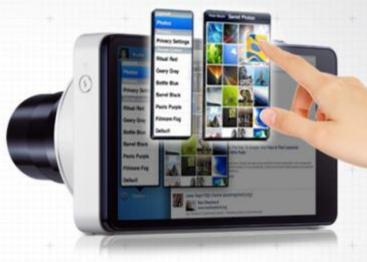

#### Ideal for viewing, editing & entertainment

Extraordinary editing tools including Photo Wizard and Video Editor help you create the most inspiring, original content. View, edit and polish your photos and videos on a huge 4.8" HD Super Clear Touch Display. All the better to enjoy downloaded multimedia Hub contents or to browse the web, check out photo blogs or latest SNS.

## **Edit Photo Professionally with ease**

#### Photo Wizard<sup>™</sup>

Powerful Photo Wizard packs 65 amazing editing features to professionally edit, polish and share your best photos

## Make your own **Amazing Video with**

### Video Editor™

Video Maker allows you to create and edit stunning movies from a touch screen, guickly and easily

## **Edit Easily & Enjoy Fully**

Photo Wizard / Video Editor / 4.8" HD Super Clear Touch Display Game Hub / Web Browser

Crystal clear, bright and vibrant images on huge 4.8" HD display with 308 ppi -- it doesn't get any better than GALAXY Camera. All the better to view, edit, create effects and polish your pics and videos to perfection. Enjoy premium downloaded multimedia contents on a luxurious screen to match. Ideal when wanting to browse the Internet to check web sources, SNS updates or photo blogs while composing your shots.