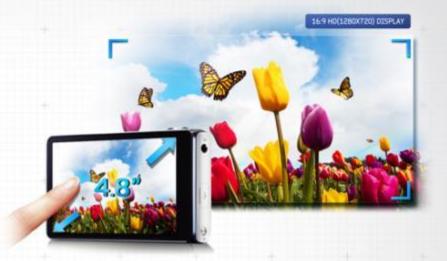

# See together right away on a big clear screen

### 12.1cm (4.8") HD Super Clear Touch Display

Large 21.1cm (4.8") HD Super Clear Touch Display for ultra sharp (308 ppi) photos for you to review, edit and select