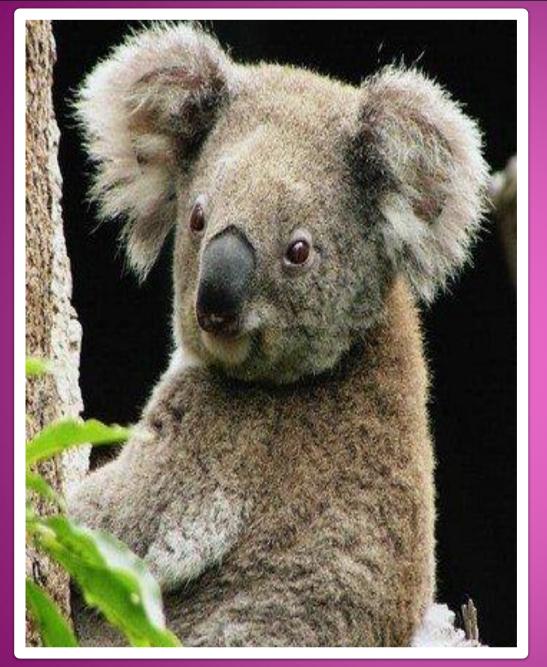

#### KOALA

My favorite animal`s a koala . It`s brown. It`s long. It lives in America. It can climb. It eats leaves.