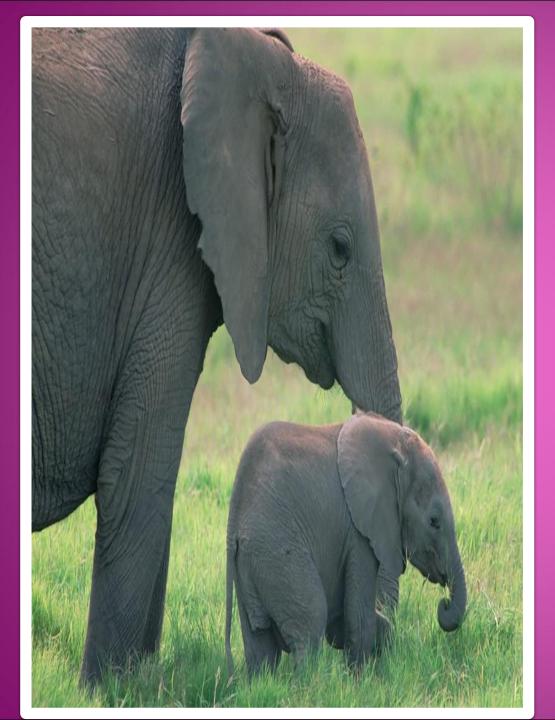

#### **ELEPHANT**

My favorite animal's an elephant.It's grey.It's big. It lives in India ! It can swim and publish sounds. It eats leaves.