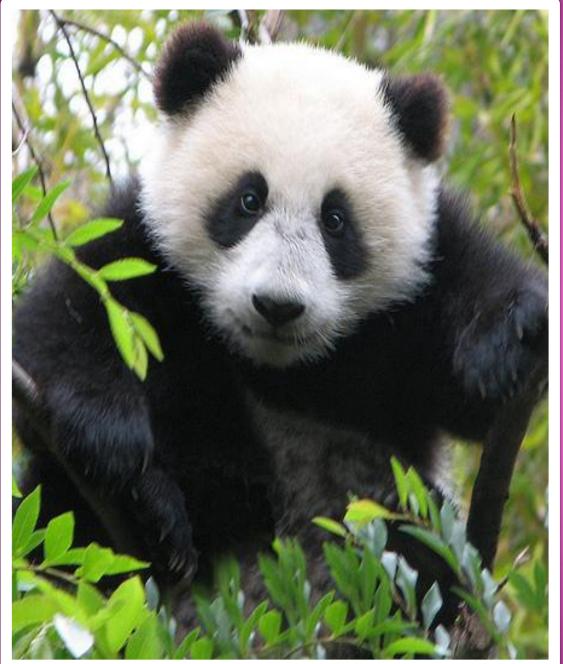

#### PANDA

My favorite animal`s a panda . It`s black and white . It`s big. It lives in China . It can climb . It eats leaves.