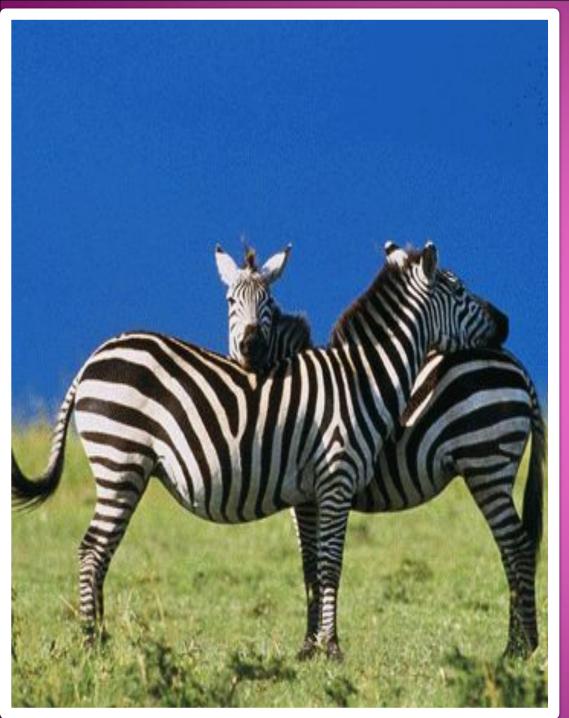

#### ZEBRA

My favorite animal's a zebra It's black and white . It's strong . It lives in America. It can run . It eats leaves.