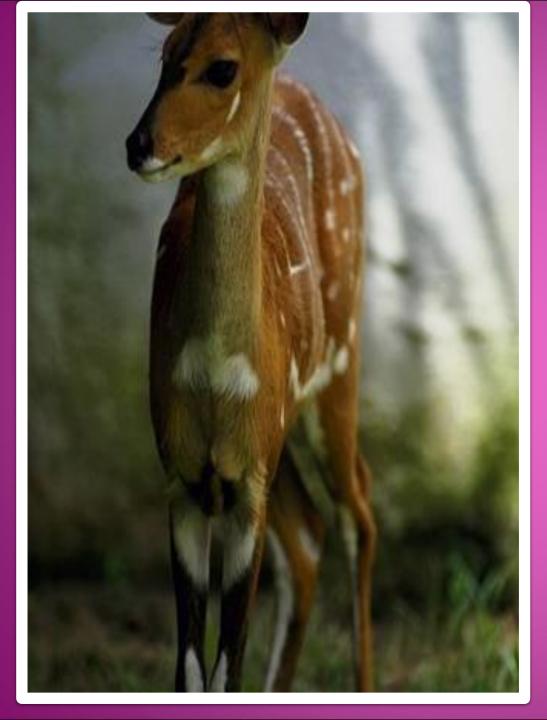

#### FAWN

My favorite animal`s a fawn. It`s brown and white. It`s long. It lives in America. It can run. It eats leaves.