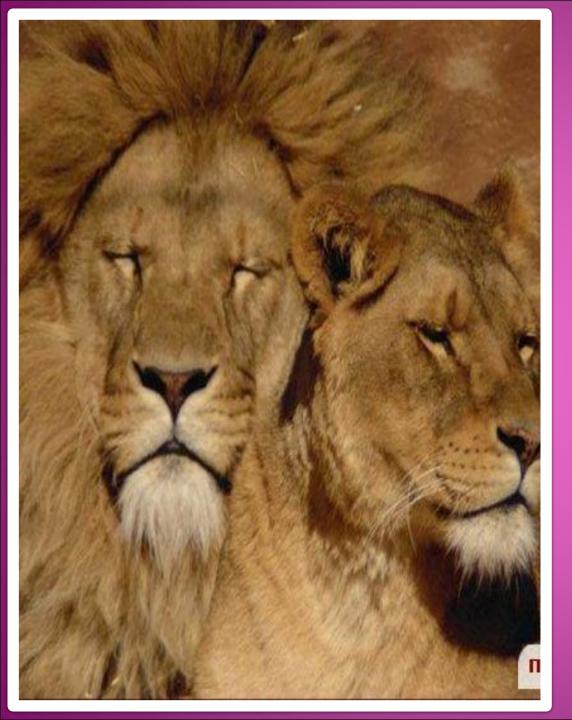

#### LION

My favorite animal`s a Lion. It`s orange. It`s strong. It lives in America . It can run . It eats meat.