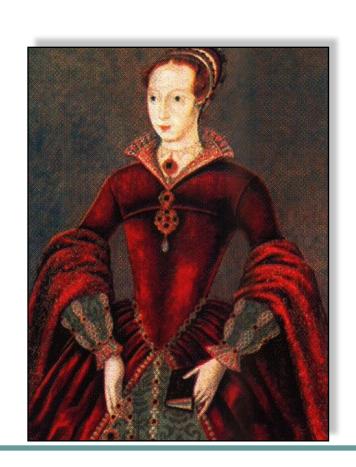

## Lady Jane Grey had the shortest reign of any

### British monarch. How long did she reign?

a) 9 months

b) 9 weeks

c) 9 days

d) 9 hours