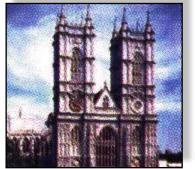

#### Where are the British

#### monarchs crowned?

a) St Paul's Cathedral

b) Buckingham Palace

c) Westminster Abbey

d) Houses of Parliament