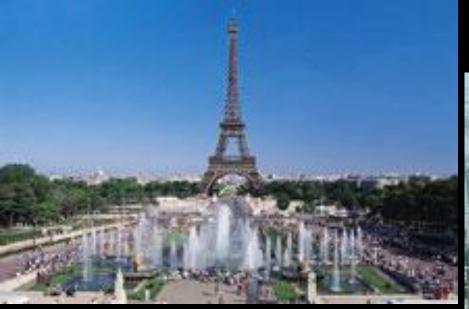

## Eiffel Tower

Eiffel Tower - the main monument of the city. The tower was built in 1889. Its height is 317 m. The tower has three floors. The first floor is at the height of 57 m., the second – at the height of 115 m., and the third – at the height of 276 m.