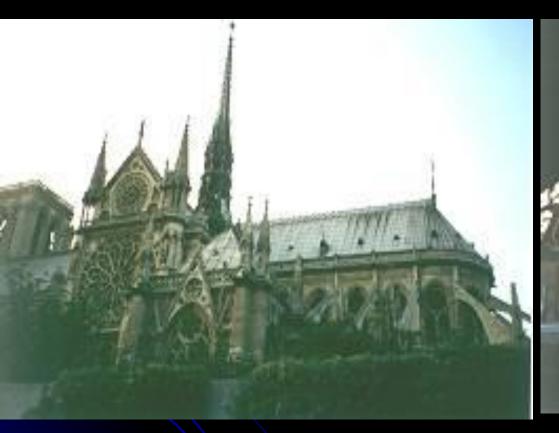

### Notre Dame

Notre Dame - the beautiful cathedral. In the temple there are three doors, decorated with statues. The height of the Cathedral towers is 69 meters, and the spire - 90 pm The great bell weights 15 tones and rings on special occasions