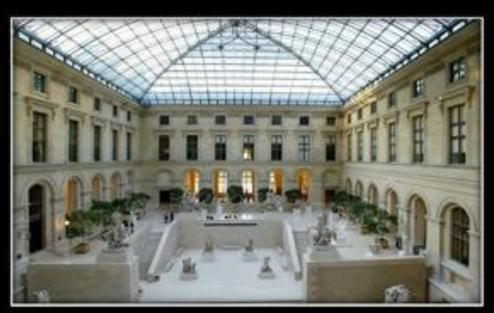

#### Louvre

Louvre - the most famous museum in the world. It was built as a fortress in 1190. The museum has many exhibits from Egypt, Greece and Rome.