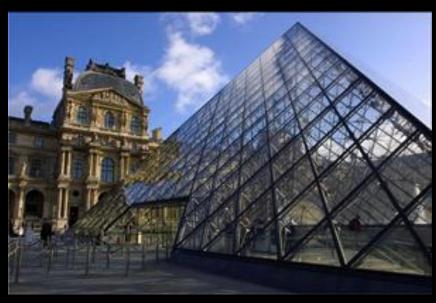

#### Louvre

Louvre - the most famous museum in the world. It was built as a fortress in 1190. The museum has many exhibits from Egypt, Greece and Rome.