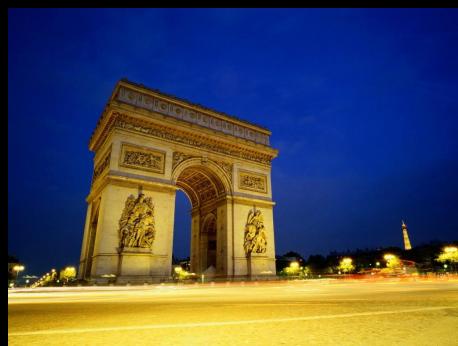

# Arc de Triomph

Arc de Triomph is located in the centre of Paris. Its construction is 50 meters in height, 45 in length and 27-wide.