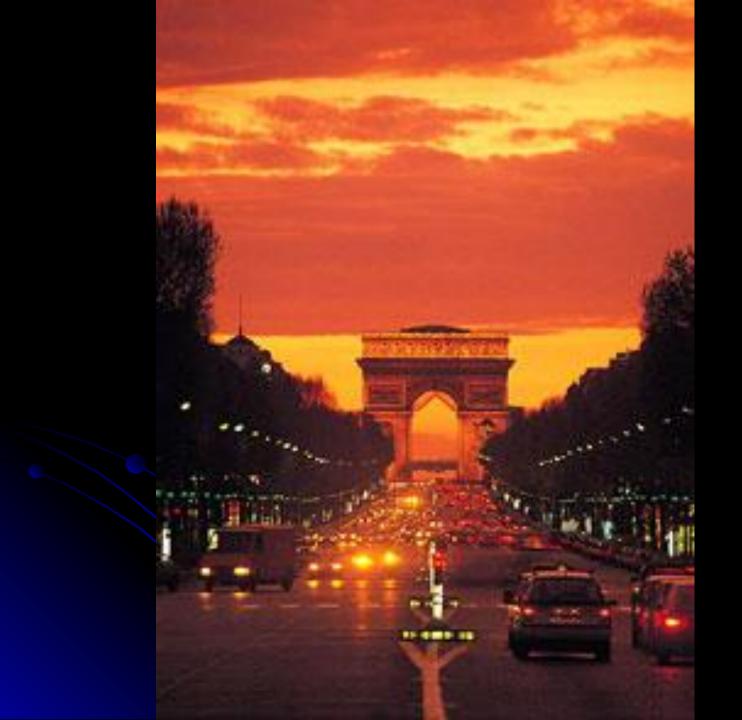

# Arc de Triomph

Arc de Triomph is located in the centre of Paris. Its construction is 50 meters in height, 45 in length and 27-wide.