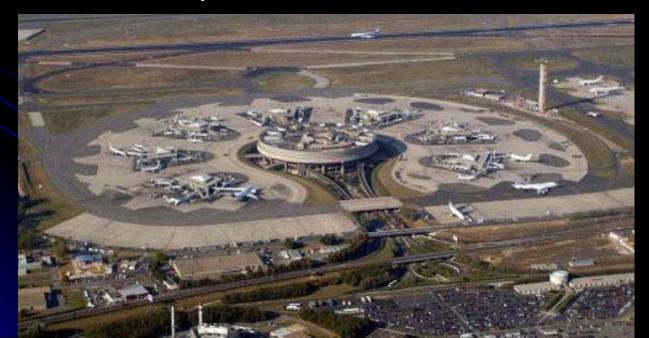

# At the airport in France

From Russia we arrive at the international airport Charles de Gaulle. It is located 23 kilometers from Paris. The airport is served daily over two hundred thousand passengers. At the airport, there are reference points, mail, medical centers, hotels, restaurants, shops.