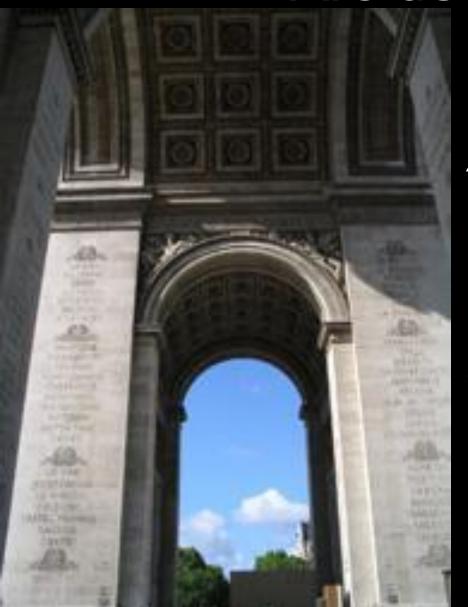

# Arc de Triomph

Arc de Triomph is located in the centre of Paris. Its construction is 50 meters in height, 45 in length and 27-wide.