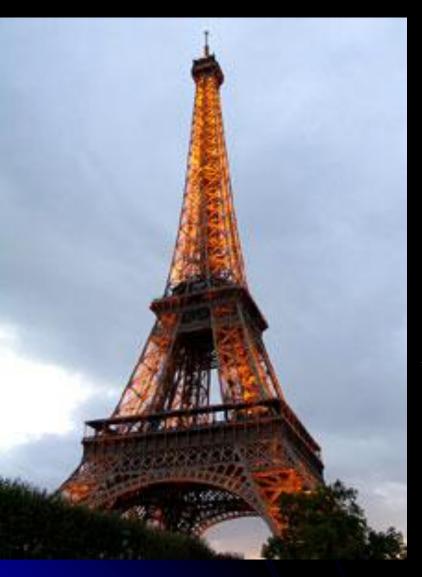

## Eiffel Tower

Eiffel Tower - the main monument of the city. The tower was built in 1889. Its height is 317 m. The tower has three floors. The first floor is at the height of 57 m., the second – at the height of 115 m., and the third – at the height of 276 m.