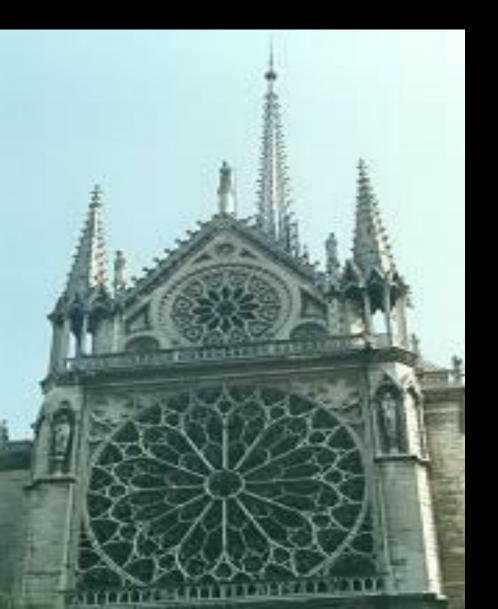

### Notre Dame

Notre Dame - the beautiful cathedral. In the temple there are three doors, decorated with statues. The height of the Cathedral towers is 69 meters, and the spire - 90 pm The great bell weights 15 tones and rings on special occasions