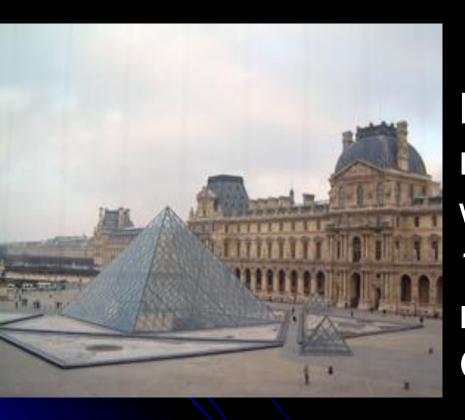

#### Louvre

Louvre - the most famous museum in the world. It was built as a fortress in 1190. The museum has many exhibits from Egypt, Greece and Rome.