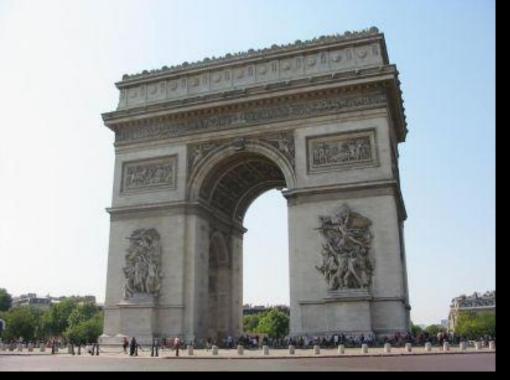

# Arc de Triomph

Arc de Triomph is located in the centre of Paris. Its construction is 50 meters in height, 45 in length and 27-wide.