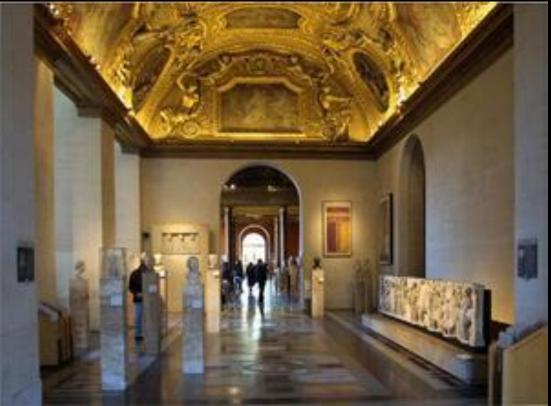

#### Louvre

Louvre - the most famous museum in the world. It was built as a fortress in 1190. The museum has many exhibits from Egypt, Greece and Rome.