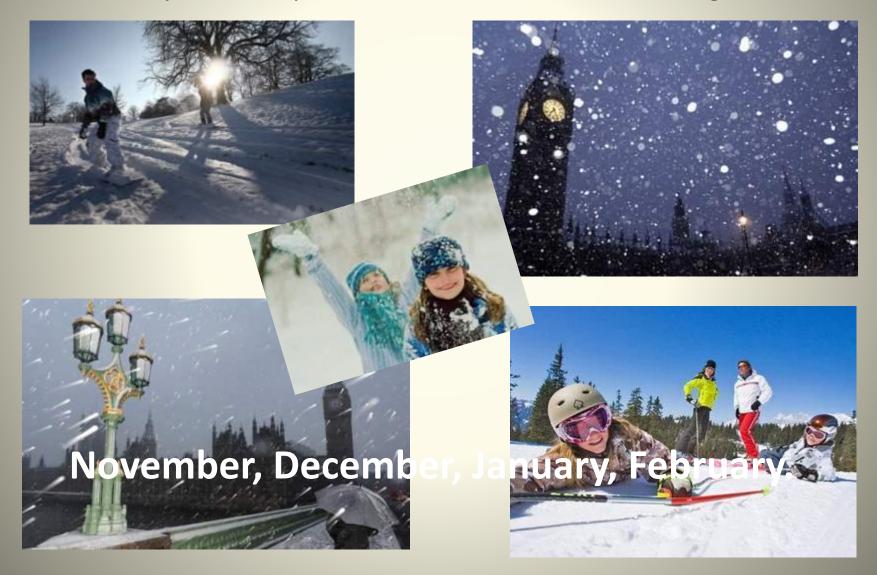

#### When do they have meals?

12.00-14.00

Breakfast 19.00-22.00 Lunch Tea 16.00-17.00 Dinner or supper

7.00-9.00

There are four seasons in the year: spring, summer, autumn, winter. In Russia there are three winter months: December, January, February. What are winter months in England?