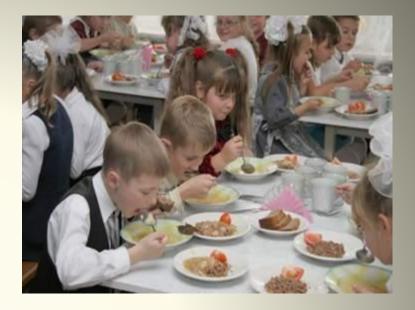

#### ROUND II

The English have four meals a day: breakfast, lunch, tea, dinner or supper.

#### When do they have meals?

12.00-14.00

Breakfast 19.00-22.00 Lunch Tea 16.00-17.00 Dinner or supper

7.00-9.00

There are four seasons in the year: spring, summer, autumn, winter. In Russia there are three winter months: December, January, February. What are winter months in England?