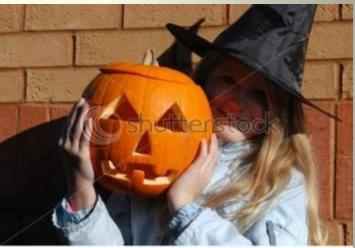

http://yastudent.ru/articles/2/3/1752.html

In Great Britain there is a nice holiday for children – Hallowe'en. Children dress up in funny clothes. they go from house to house and say "Trick or treat". People give them sweets, fruits, cakes, cockies or money.

When is it?

www.shutterstock.com - 12712300

- On the 1<sup>st</sup> of November
- On the 17<sup>th</sup> of March
- On the 31<sup>st</sup> of October
- On the 25<sup>th</sup> of December