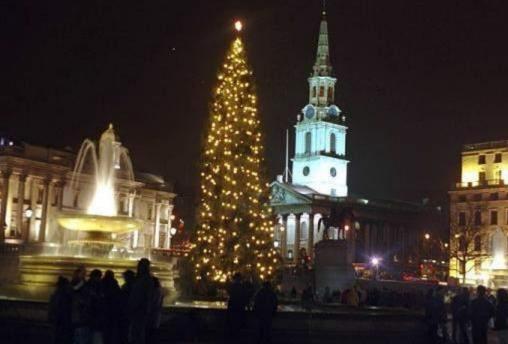

# ROUND UP ENGLAND



#### **ROUND I**

# Как называется игра, Родина которой считается Англия?



# Football

# Когда англичане празднуют Рождество?



#### on the 25<sup>th</sup> of December



#### Какой чай любят англичане?



## Tea with milk

http://tea-coffee.ucoz.ru/index/istorija\_chaja\_anglija/0-19

#### ROUND II

The English have four meals a day: breakfast, lunch, tea, dinner or supper.



#### When do they have meals?

12.00-14.00



Breakfast 19.00-22.00 Lunch Tea 16.00-17.00 Dinner or supper

7.00-9.00

There are four seasons in the year: spring, summer, autumn, winter. In Russia there are three winter months: December, January, February. What are winter months in England?



# Autumn comes in September. It's time to go back to school. When English children go to school?



- In the 2<sup>nd</sup> week of September
- In the 3<sup>rd</sup> week of September
- On the 1<sup>st</sup> of September



http://yastudent.ru/articl