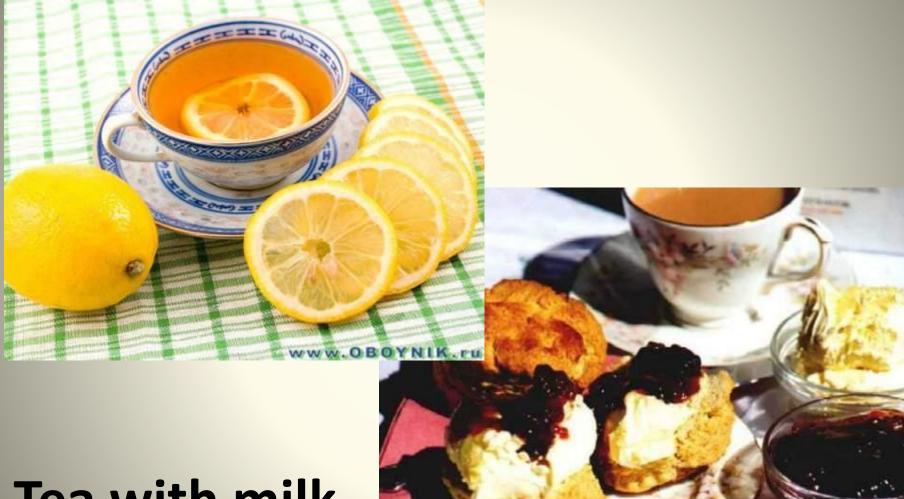

#### Какой чай любят англичане?

## Tea with milk

http://tea-coffee.ucoz.ru/index/istorija\_chaja\_anglija/0-19