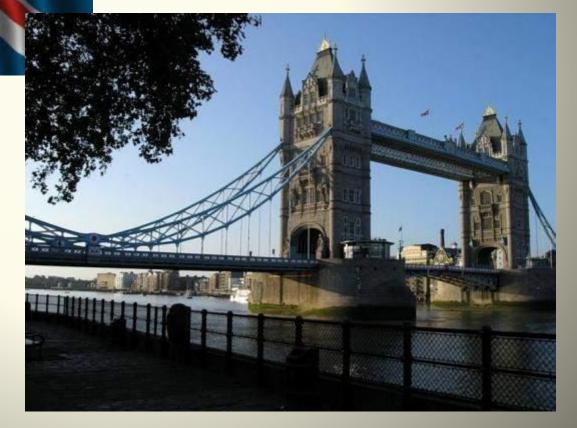

# ROUND UP ENGLAND



#### **ROUND I**

# Как называется игра, Родина которой считается Англия?



# Football

# Когда англичане празднуют Рождество?



#### on the 25<sup>th</sup> of December



#### Какой чай любят англичане?



## Tea with milk

http://tea-coffee.ucoz.ru/index/istorija\_chaja\_anglija/0-19

#### ROUND II

The English have four meals a day: breakfast, lunch, tea, dinner or supper.



#### When do they have meals?

12.00-14.00



Breakfast 19.00-22.00 Lunch Tea 16.00-17.00 Dinner or supper

7.00-9.00

There are four seasons in the year: spring, summer, autumn, winter. In Russia there are three winter months: December, January, February. What are winter months in England?



# Autumn comes in September. It's time to go back to school. When English children go to school?



- In the 2<sup>nd</