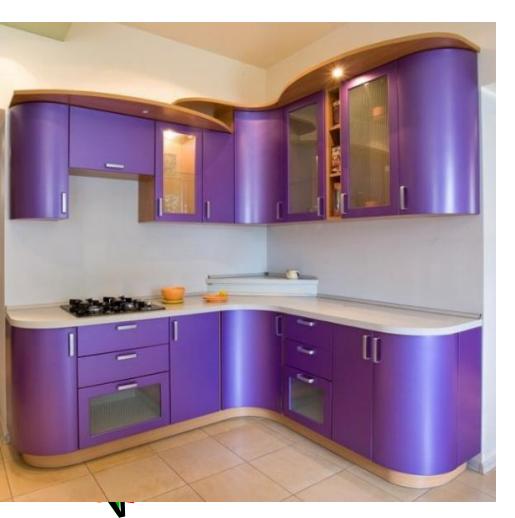

### What colour is the kitchen?

The kitchen is white.

The kitchen is <u>brown</u>.