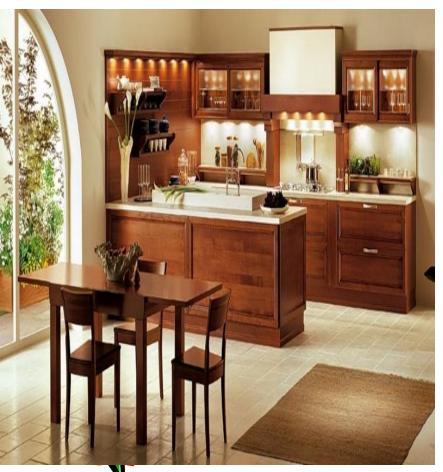

### What colour is the kitchen?

The kitchen is white.

The kitchen is <u>brown</u>.

### What colour is the kitchen?

The kitchen is white.

The kitchen is brown.