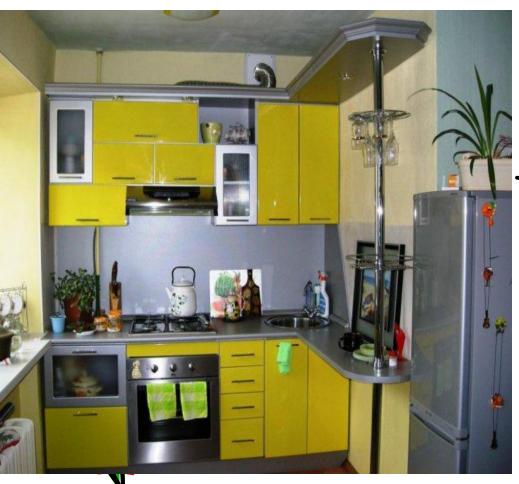

### What colour is the kitchen?

The kitchen is <u>yellow</u>.

The kitchen is orange.