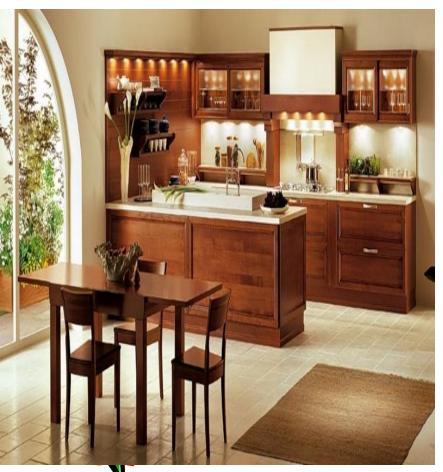

#### What colour is the kitchen?

The kitchen is white.

The kitchen is <u>brown</u>.