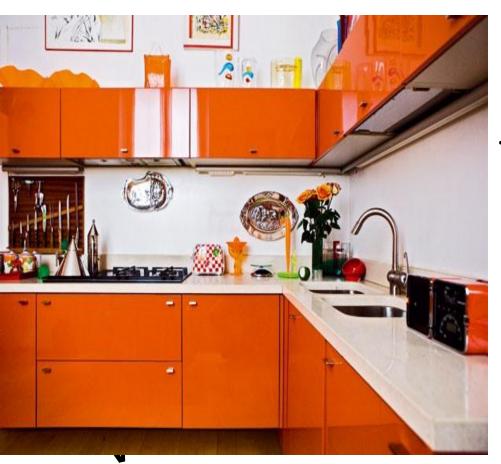

### What colour is the kitchen?

The kitchen is <u>yellow</u>.

The kitchen is orange.