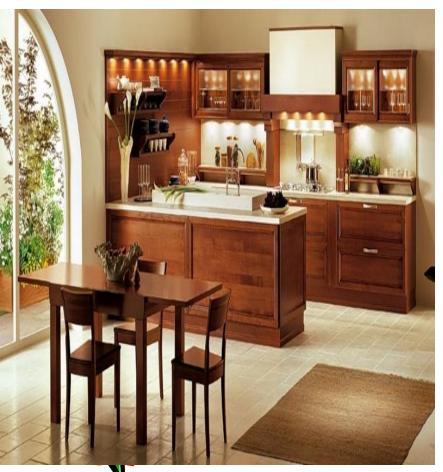

## What colour is the kitchen?





The kitchen is white.

The kitchen is green.

### What colour is the kitchen?





The kitchen is white.

The kitchen is green.

### What colour is the kitchen?





The kitchen is white.

The kitchen is green.

### What colour is the kitchen?





The kitchen is white.

The kitchen is green.

### What colour is the kitchen?





The kitchen is white.

The kitchen is green.

#### What colour is the kitchen?





The kitchen is white.

The kitchen is green.

#### What colour is the kitchen?





The kitchen is white.

The kitchen is green.

#### What colour is the kitchen?





The kitchen is white.

The kitchen is <u>brown</u>.

#### What colour is the kitchen?





The kitchen is white.

The kitchen is <u>brown</u>.

#### What colour is the kitchen?





The kitchen is white.

The kitchen is <u>brown</u>.

#### What colour is the kitchen?





The kitchen is white.

The kitchen is <u>brown</u>.

#### What colour is the kitchen?





The kitchen is white.

The kitchen is <u>brown</u>.

#### What colour is the kitchen?





The kitchen is white.

The kitchen is <u>brown</u>.

#### What colour is the kitchen?





The kitchen is white.

The kitchen is <u>brown</u>.

#### What colour is the kitchen?





The kitchen is white.

The kitchen is <u>brown</u>.

### What colour is the kitchen?





The kitchen is white.

The kitchen is <u>brown</u>.

### What colour is the kitchen?





The kitchen is white.

The kitchen is brown.

#### What colour is the kitchen?





The kitchen is white.

The kitchen is brown.

#### What colour is the kitchen?