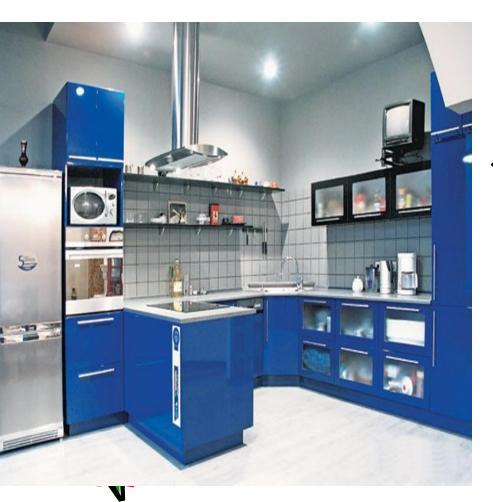

### What colour is the kitchen?

The kitchen is blue.

The kitchen is green.

### What colour is the kitchen?

The kitchen is blue.

The kitchen is green.

The kitchen is blue.

The kitchen is green.

The kitchen is blue.

The kitchen is green.

The kitchen is blue.

The kitchen is green.

The kitchen is blue.

The kitchen is green.

The kitchen is blue.

The kitchen is green.

The kitchen is blue.

The kitchen is green.