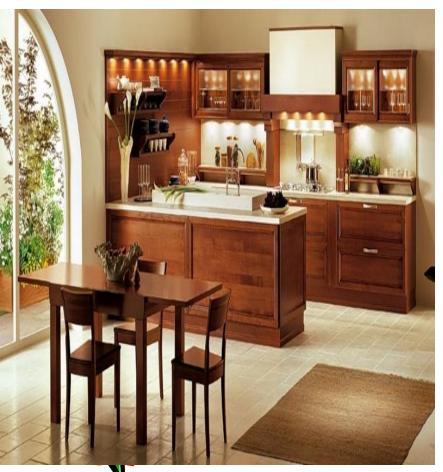

ange.

### What colour is the kitchen?





The kitchen is white.

The kitchen is green.

### What colour is the kitchen?





The kitchen is white.

The kitchen is green.

### What colour is the kitchen?





The kitchen is white.

The kitchen is green.

### What colour is the kitchen?





The kitchen is white.

The kitchen is green.

### What colour is the kitchen?





The kitchen is white.

The kitchen is green.

### What colour is the kitchen?





The kitchen is white.

The kitchen is green.

#### What colour is the kitchen?





The kitchen is white.

The kitchen is green.

#### What colour is the kitchen?





The kitchen is white.

The kitchen is green.

#### What colour is the kitchen?





The kitchen is white.

The kitchen is <u>brown</u>.

#### What colour is the kitchen?





The kitchen is white.

The kitchen is <u>brown</u>.

#### What colour is the kitchen?





The kitchen is white.

The kitchen is <u>brown</u>.

#### What colour is the kitchen?





The kitchen is white.

The kitchen is <u>brown</u>.

#### What colour is the kitchen?





The kitchen is white.

The kitchen is <u>brown</u>.

#### What colour is the kitchen?





The kitchen is white.

The kitchen is <u>brown</u>.

#### What colour is the kitchen?





The kitchen is white.

The kitchen is <u>brown</u>.

#### What colour is the kitchen?





The kitchen is white.

The kitchen is <u>brown</u>.

### What colour is the kitchen?





The kitchen is white.

The kitchen is <u>brown</u>.

### What colour is the kitchen?





The kitchen is white.

The kitchen is brown.

#### What colour is the ki