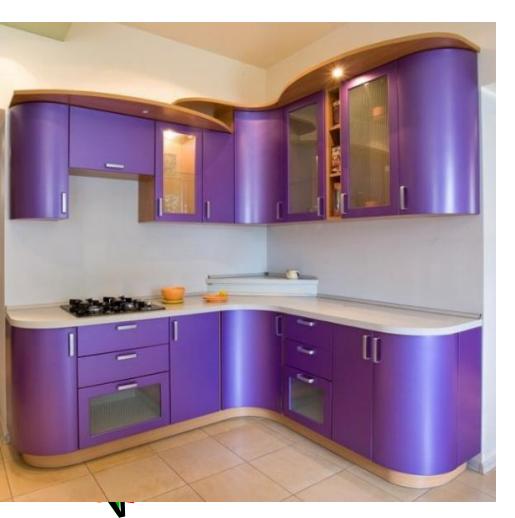

# Инструкция

- Переведи вопрос.
- Посмотри на картинку.
- Выбери один из подходящих ответов.
- Наведи курсор мыши на слово под картинкой и кликни один раз.

начать тест





#### What colour is the kitchen?





The kitchen is red.

The kitchen is grey

The kitchen is green





The kitchen is red.

The kitchen is grey

The kitchen is green





The kitchen is red.

The kitchen is grey

The kitchen is green

### What colour is the kitchen?



The kitchen is red.

The kitchen is pink



### What colour is the kitchen?



The kitchen is red.

The kitchen is pink



### What colour is the kitchen?



The kitchen is red.

The kitchen is pink



### What colour is the kitchen?



The kitchen is <u>red</u>.

The kitchen is pink



### What colour is the kitchen?



The kitchen is <u>red</u>.

The kitchen is pink



### What colour is the kitchen?





The kitchen is <u>red</u>.

The kitchen is pink

#### What colour is the kitchen?



The kitchen is red.

The kitchen is pink



### What colour is the kitchen?





The kitchen is blue.

The kitchen is green.

### What colour is the kitchen?





The kitchen is blue.

The kitchen is green.

### What colour is the kitchen?





The kitchen is blue.

The kitchen is green.

### What colour is the kitchen?





The kitchen is blue.

The kitchen is green.

### What colour is the kitchen?





The kitchen is blue.

The kitchen is green.





Th