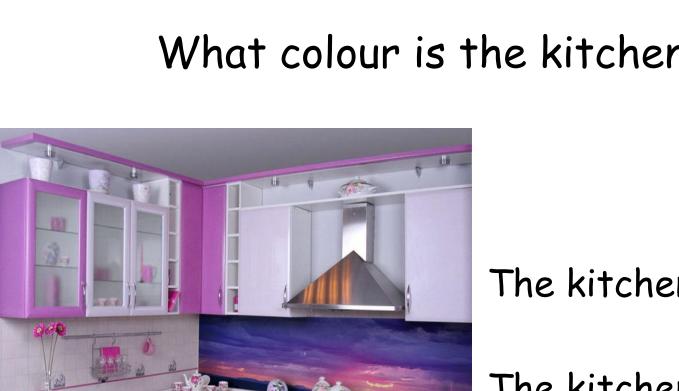

#### What colour is the kitchen?

The kitchen is red.

The kitchen is grey

The kitchen is green

The kitchen is red.

The kitchen is grey

The kitchen is green

The kitchen is red.

The kitchen is grey

The kitchen is green