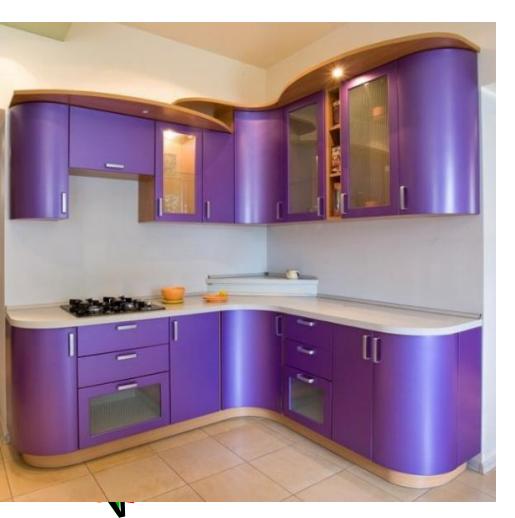

#### What colour is the kitchen?

The kitchen is white.

The kitchen is <u>brown</u>.

### What colour is the kitchen?

The kitchen is white.

The kitchen is <u>brown</u>.

### What colour is the kitchen?

The kitchen is white.

The kitchen is brown.