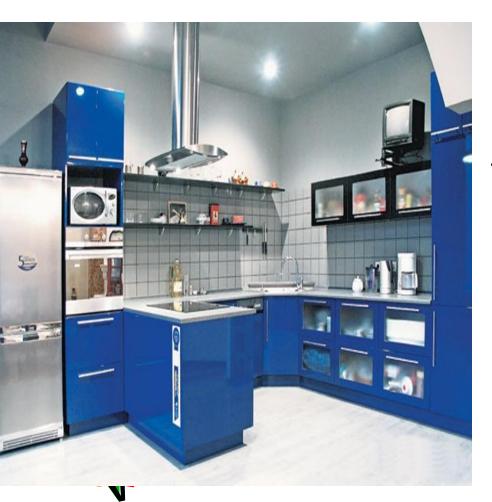

The kitchen is pink



### What colour is the kitchen?



The kitchen is red.

The kitchen is pink



### What colour is the kitchen?



The kitchen is red.

The kitchen is pink



### What colour is the kitchen?



The kitchen is <u>red</u>.

The kitchen is pink



### What colour is the kitchen?



The kitchen is <u>red</u>.

The kitchen is pink



### What colour is the kitchen?





The kitchen is <u>red</u>.

The kitchen is pink

#### What colour is the kitchen?



The kitchen is red.

The kitchen is pink



### What colour is the kitchen?





The kitchen is blue.

The kitchen is green.

### What colour is the kitchen?





The kitchen is blue.

The kitchen is green.

### What colour is the kitchen?





The kitchen is blue.

The kitchen is green.

### What colour is the kitchen?





The kitchen is blue.

The kitchen is green.

### What colour is the kitchen?





The kitchen is blue.

The kitchen is green.





The kitchen is blue.

The kitchen is green.





The kitchen is blue.

The kitchen is green.





The kitchen is blue.

The kitchen is green.





The kitchen is blue.

The kitchen is green.





The kitchen is blue.

The kitchen is green.





The kitchen is blue.

The kitchen is green.

### What colour is the kitchen?





The kitchen is <u>yellow</u>.

The kitchen is orange.

### What colour is the kitchen?





The kitchen is <u>yellow</u>.

The kitchen is orange.

### What colour is the kitchen?





The kitchen is <u>yellow</u>.

The kitchen is orange.

### What colour is the kitchen?





The kitchen is <u>yellow</u>.

The kitchen is orange.

### What