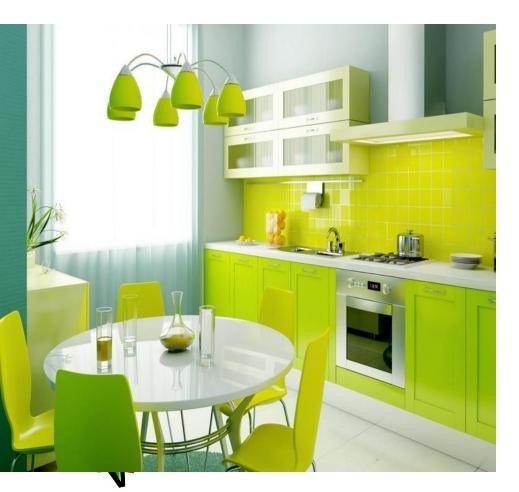

### What colour is the kitchen?

The kitchen is <u>yellow</u>.

The kitchen is orange.