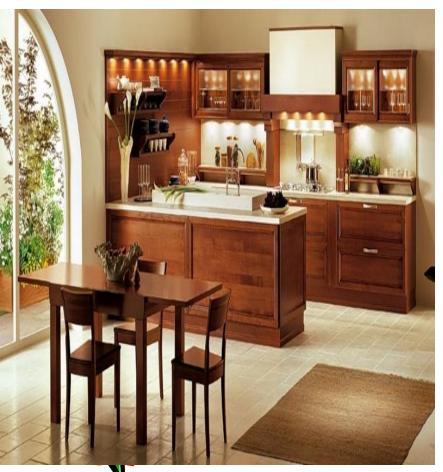

#### What colour is the kitchen?

The kitchen is white.

The kitchen is <u>brown</u>.

### What colour is the kitchen?

The kitchen is white.

The kitchen is <u>brown</u>.

### What colour is the kitchen?

The kitchen is white.

The kitchen is brown.

#### What colour is the kitchen?

The kitchen is white.

The kitchen is brown.