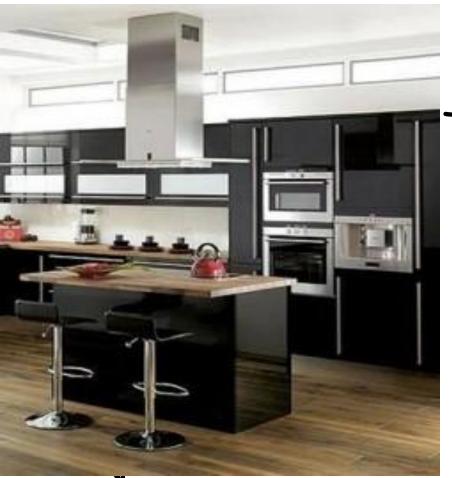

### What colour is the kitchen?

The kitchen is white.

The kitchen is <u>brown</u>.

### What colour is the kitchen?

The kitchen is white.

The kitchen is brown.