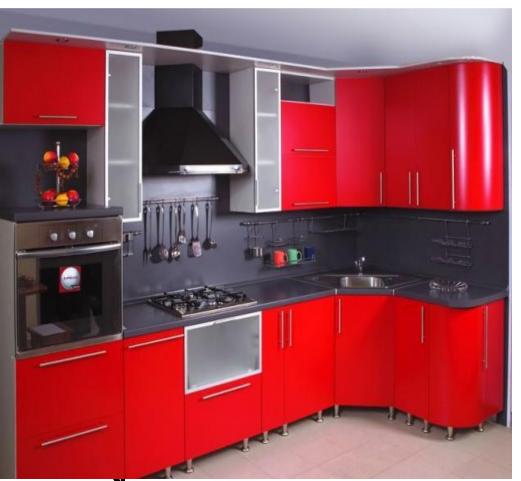

### What colour is the kitchen?

The kitchen is red.

The kitchen is pink

### What colour is the kitchen?

The kitchen is <u>red</u>.

The kitchen is pink

#### What colour is the kitchen?

The kitchen is red.

The kitchen is pink