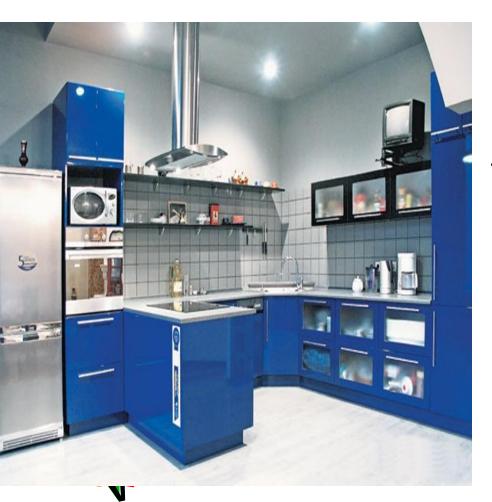

### What colour is the kitchen?

The kitchen is blue.

The kitchen is green.

The kitchen is blue.

The kitchen is green.

The kitchen is blue.

The kitchen is green.

The kitchen is blue.

The kitchen is green.

The kitchen is blue.

The kitchen is green.

The kitchen is blue.

The kitchen is green.

The kitchen is blue.

The kitchen is green.