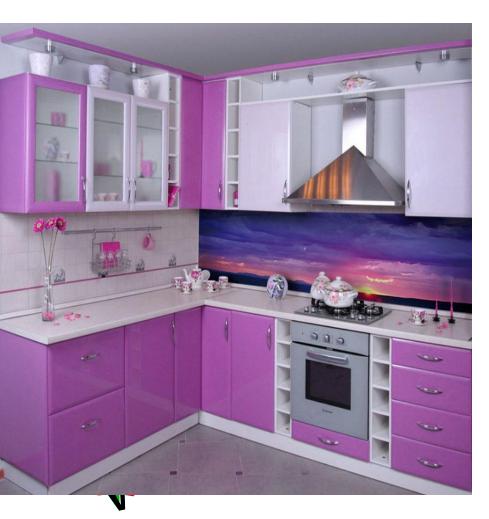

- Выбери один из подходящих ответов.
- Наведи курсор мыши на слово под картинкой и кликни один раз.

начать тест





#### What colour is the kitchen?





The kitchen is red.

The kitchen is grey

The kitchen is green





The kitchen is red.

The kitchen is grey

The kitchen is green





The kitchen is red.

The kitchen is grey

The kitchen is green

### What colour is the kitchen?



The kitchen is red.

The kitchen is pink



### What colour is the kitchen?



The kitchen is red.

The kitchen is pink



### What colour is the kitchen?



The kitchen is red.

The kitchen is pink



### What colour is the kitchen?



The kitchen is <u>red</u>.

The kitchen is pink



### What colour is the kitchen?



The kitchen is <u>red</u>.

The kitchen is pink



### What colour is the kitchen?





The kitchen is <u>red</u>.

The kitchen is pink

#### What colour is the kitchen?



The kitchen is red.

The kitchen is pink



### What colour is the kitchen?





The kitchen is blue.

The kitchen is green.

### What colour is the kitchen?





The kitchen is blue.

The kitchen is green.

### What colour is the kitchen?





The kitchen is blue.

The kitchen is green.

### What colour is the kitchen?





The kitchen is blue.

The kitchen is green.

### What colour is the kitchen?





The kitchen is blue.

The kitchen is green.





The kitchen is blue.

The kitchen is green.





The kitchen is blue.

The kitchen is green.





The kitchen is blue.

The kitchen is green.





The kitchen is blue.

The kitchen is green.





The kitchen is blue.

The kitchen is green.





The kitche