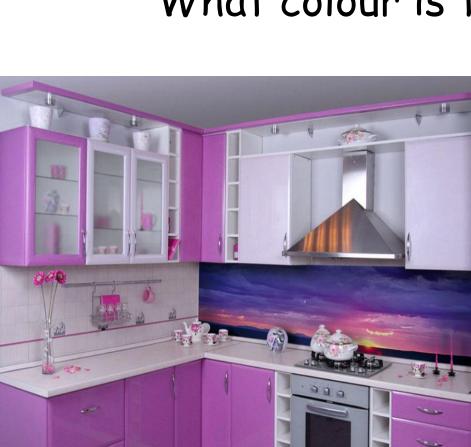

# Инструкция

- Переведи вопрос.
- Посмотри на картинку.
- Выбери один из подходящих ответов.
- Наведи курсор мыши на слово под картинкой и кликни один раз.

начать тест





#### What colour is the kitchen?





The kitchen is red.

The kitchen is grey

The kitchen is green





The kitchen is red.

The kitchen is grey

The kitchen is green





The kitchen is red.

The kitchen is grey

The kitchen is green

### What colour is the kitchen?



The kitchen is red.

The kitchen is pink



### What colour is the kitchen?



The kitchen is red.

The kitchen is pink



### What colour is the kitchen?



The kitchen is red.

The kitchen is pink



### What colour is the kitchen?



The kitchen is <u>red</u>.

The kitchen is pink



### What colour is the kitchen?



The kitchen is <u>red</u>.

The kitchen is pink



### What colour is the kitchen?





The kitchen is <u>red</u>.

The kitchen is pink

#### What colour is the kitchen?



The kitchen is red.

The kitchen is pink



### What colour is the kitchen?





The kitchen is blue.

The kitchen is green.

### What colour is the kitchen?





The kitchen is blue.

The kitchen is green.

### What colour is the kitchen?





The kitchen is blue.

The kitchen is green.

### What colour is the kitchen?





The kitchen is blue.

The kitchen is green.

### What colour is the kitchen?





The kitchen is blue.

The kitchen is green.





The kitchen is blue.

The kitchen is green.





The kitchen is blue.

The kitchen is green.





The kitchen is blue.

The kitchen is green.





The kitchen is blue.