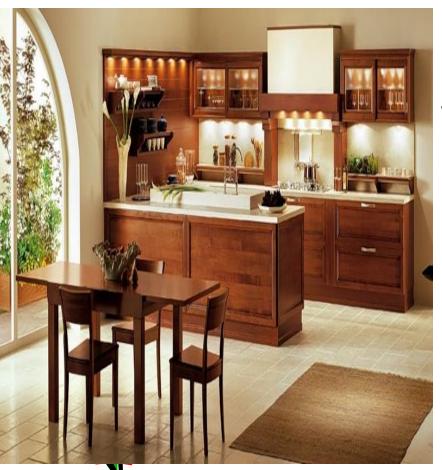

#### What colour is the kitchen?

The kitchen is white.

The kitchen is <u>brown</u>.

### What colour is the kitchen?

The kitchen is white.

The kitchen is <u>brown</u>.

### What colour is the kitchen?

The kitchen is white.

The kitchen is brown.

#### What colour is the kitchen?

The kitchen is white.

The kitchen is brown.