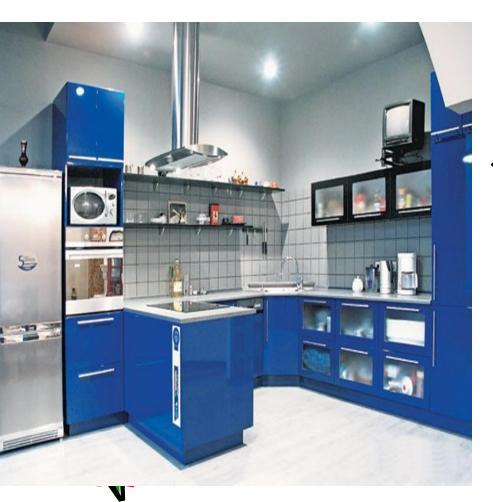

ey

The kitchen is green

### What colour is the kitchen?



The kitchen is red.

The kitchen is pink



### What colour is the kitchen?



The kitchen is red.

The kitchen is pink



### What colour is the kitchen?



The kitchen is red.

The kitchen is pink



### What colour is the kitchen?



The kitchen is <u>red</u>.

The kitchen is pink



### What colour is the kitchen?



The kitchen is <u>red</u>.

The kitchen is pink



### What colour is the kitchen?





The kitchen is <u>red</u>.

The kitchen is pink

#### What colour is the kitchen?



The kitchen is red.

The kitchen is pink



### What colour is the kitchen?





The kitchen is blue.

The kitchen is green.

### What colour is the kitchen?





The kitchen is blue.

The kitchen is green.

### What colour is the kitchen?





The kitchen is blue.

The kitchen is green.

### What colour is the kitchen?





The kitchen is blue.

The kitchen is green.

### What colour is the kitchen?





The kitchen is blue.

The kitchen is green.





The kitchen is blue.

The kitchen is green.





The kitchen is blue.

The kitchen is green.





The kitchen is blue.

The kitchen is green.





The kitchen is blue.

The kitchen is green.





The kitchen is blue.

The kitchen is green.





The kitchen is blue.

The kitchen is green.

### What colour is the kitchen?





The kitchen is <u>yellow</u>.

The kitchen is orange.

### What colour is the kitchen?





The kitchen is <u>yellow</u>.

The kitchen is orange.

### What colour is the kitchen?





The kitchen is <u>yellow</u>.

The kitchen is orange.

### What colour is