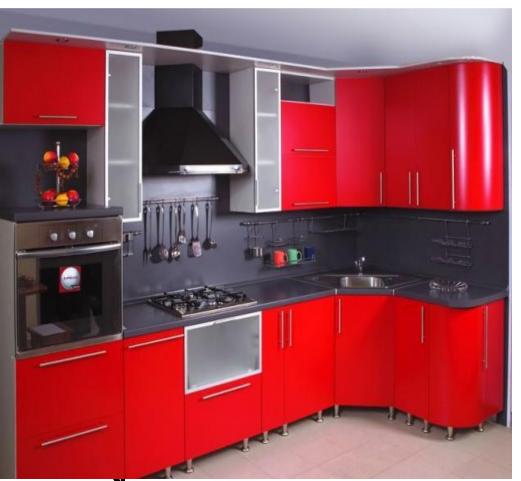

#### What colour is the kitchen?

The kitchen is red.

The kitchen is grey

The kitchen is green

The kitchen is red.

The kitchen is grey

The kitchen is green

The kitchen is red.

The kitchen is grey

The kitchen is green