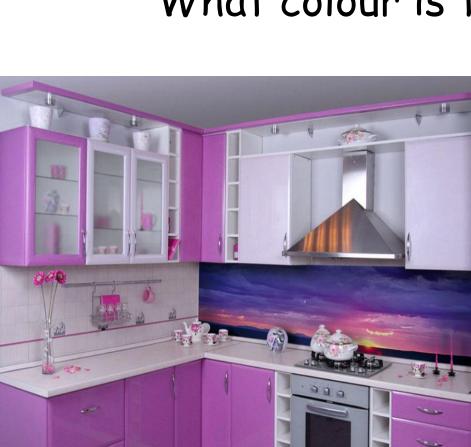

# Инструкция

- Переведи вопрос.
- Посмотри на картинку.
- Выбери один из подходящих ответов.
- Наведи курсор мыши на слово под картинкой и кликни один раз.

начать тест





#### What colour is the kitchen?





The kitchen is red.

The kitchen is grey

The kitchen is green





The kitchen is red.

The kitchen is grey

The kitchen is green





The kitchen is red.

The kitchen is grey

The kitchen is green

### What colour is the kitchen?



The kitchen is red.

The kitchen is pink



### What colour is the kitchen?



The kitchen is red.

The kitchen is pink



### What colour is the kitchen?



The kitchen is red.

The kitchen is pink



### What colour is the kitchen?



The kitchen is <u>red</u>.

The kitchen is pink



### What colour is the kitchen?



The kitchen is <u>red</u>.

The kitchen is pink



### What colour is the kitchen?





The kitchen is <u>red</u>.

The kitchen is pink

#### What colour is the kitchen?



The kitchen is red.

The kitchen is pink



### What colour is the kitchen?





The kitchen is blue.

The kitchen is green.

### What colour is the kitchen?





The kitchen is blue.

The kitchen is green.

### What colour is the kitchen?





The kitchen is blue.

The kitchen is green.

### What colour is the kitchen?





The kitchen is blue.

The kitchen is green.

### What colour is the kitchen?





The kitchen is blue.

The kitchen is green.





The kitchen is blue.

The kitchen is green.





The kitchen is blue.

The kitche