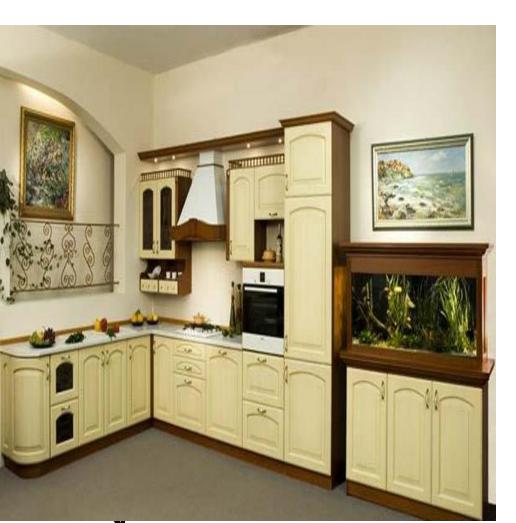

#### What colour is the kitchen?

The kitchen is white.

The kitchen is <u>brown</u>.