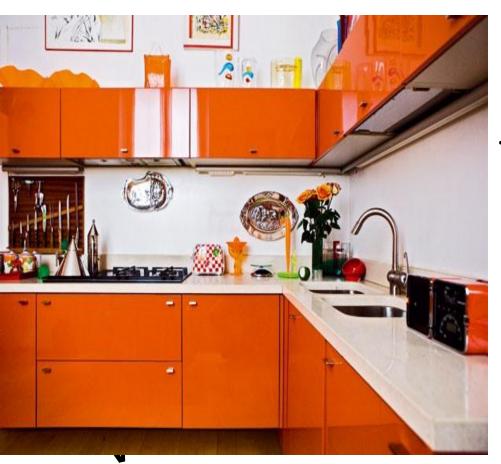

### What colour is the kitchen?

The kitchen is <u>red</u>.

The kitchen is pink