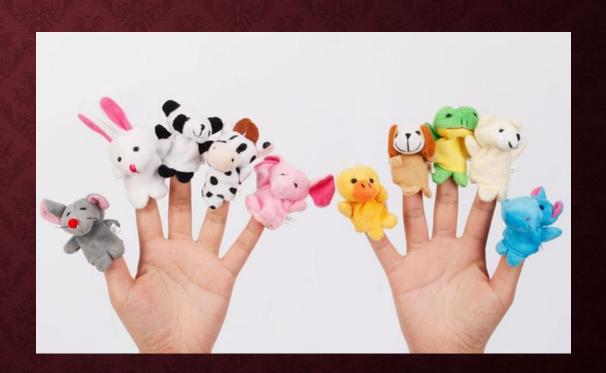

# WHAT IS IT? WHAT ARE THEY?

My family

My toys

Colours

#### **GUESS**

•What is it?

•What are they?





### IT'S BLUE. WHAT IS IT?

•It's a mask

•mask



#### WHAT ARE THEY?

They are masks











### THEY ARE BLUE. WHAT ARE THEY?

They are masks











### IT IS GREEN. WHAT IS IT?

# •It's a frog



#### THEY ARE GREEN. WHAT ARE THEY?

They are frogs



### IT IS PINK. WHAT IS IT?

•It's a ballerina



### THEY ARE BLACK. WHAT ARE THE

They are ballerinas



### IT IS RED. WHAT IS IT?

•It's a boat

boat



### THEY ARE RED. WHAT ARE THEY?

They are boats







#### IT IS BROWN. WHAT IS IT?

•It's a rocking horse

rocking horse



#### IT IS BLUE. WHAT IS IT?

•It's a puppet

puppet



#### THEY ARE ANIMALS. WHAT ARE THEY?

They are puppets

•animals



# IT IS .... WHAT ....?



## IT IS ..... WHAT ....



# IT IS ..... WHAT ....?



## IT IS .... WHAT ....?



# IT IS .... WHAT ....?



## THEY ARE .... WHAT ...?



### THEY ARE .... WHAT ....?



# IT IS ... WHAT ....?