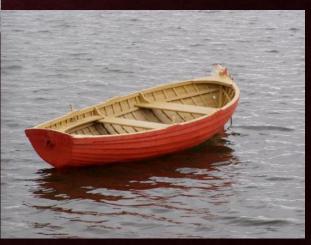

# WHAT IS IT? WHAT ARE THEY?

My family

My toys

Colours

#### **GUESS**

•What is it?

•What are they?





### IT'S BLUE. WHAT IS IT?

•It's a mask

•mask



#### WHAT ARE THEY?

They are masks











### THEY ARE BLUE. WHAT ARE THEY?

They are masks











### IT IS GREEN. WHAT IS IT?

# •It's a frog



#### THEY ARE GREEN. WHAT ARE THEY?

They are frogs



### IT IS PINK. WHAT IS IT?

•It's a ballerina



### THEY ARE BLACK. WHAT ARE THE

They are ballerinas



### IT IS RED. WHAT IS IT?

•It's a boat

boat



### THEY ARE RED. WHAT ARE THEY?

They are boats







#### IT IS BROWN. WHAT IS IT?

•It's a rocking horse

rocking horse



#### IT IS BLUE. WHAT IS IT?

•It's a puppet

puppet



#### THEY ARE ANIMALS. WHAT ARE THEY?

They are puppets

•animals



# IT IS .... WHAT ....?



## IT IS ..... WHAT ....



# IT IS ..... WHAT ....?



## IT IS .... WHAT ....?



# IT IS .... WHAT ....?



## THEY ARE .... WHAT ...?



### THEY ARE .... WHAT ....?



# IT IS ... WHAT ....?