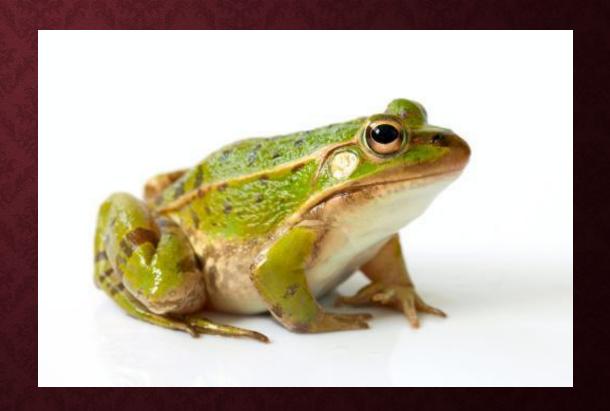

# WHAT IS IT? WHAT ARE THEY?

My family

My toys

Colours

#### **GUESS**

•What is it?

•What are they?





### IT'S BLUE. WHAT IS IT?

•It's a mask

•mask



#### WHAT ARE THEY?

They are masks











### THEY ARE BLUE. WHAT ARE THEY?

They are masks











### IT IS GREEN. WHAT IS IT?

# •It's a frog



#### THEY ARE GREEN. WHAT ARE THEY?

They are frogs



### IT IS PINK. WHAT IS IT?

•It's a ballerina



### THEY ARE BLACK. WHAT ARE THE

They are ballerinas



### IT IS RED. WHAT IS IT?

•It's a boat

boat



### THEY ARE RED. WHAT ARE THEY?

They are boats







#### IT IS BROWN. WHAT IS IT?

•It's a rocking horse

rocking horse



#### IT IS BLUE. WHAT IS IT?

•It's a puppet

puppet



#### THEY ARE ANIMALS. WHAT ARE THEY?

They are puppets

•animals



# IT IS .... WHAT ....?



## IT IS ..... WHAT ....



# IT IS ..... WHAT ....?



## IT IS .... WHAT ....?



# IT IS .... WHAT ....?



## THEY ARE .... WHAT ...?



### THEY ARE .... WHAT ....?



# IT IS ... WHAT ....?