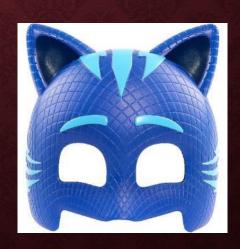

# WHAT IS IT? WHAT ARE THEY?

My family

My toys

Colours

#### **GUESS**

•What is it?

•What are they?





### IT'S BLUE. WHAT IS IT?

•It's a mask

•mask



#### WHAT ARE THEY?

They are masks











### THEY ARE BLUE. WHAT ARE THEY?

They are masks











### IT IS GREEN. WHAT IS IT?

# •It's a frog



#### THEY ARE GREEN. WHAT ARE THEY?

They are frogs



### IT IS PINK. WHAT IS IT?

•It's a ballerina



### THEY ARE BLACK. WHAT ARE THE

They are ballerinas



### IT IS RED. WHAT IS IT?

•It's a boat

boat



### THEY ARE RED. WHAT ARE THEY?

They are boats







#### IT IS BROWN. WHAT IS IT?

•It's a rocking horse

rocking horse



#### IT IS BLUE. WHAT IS IT?

•It's a puppet

puppet



#### THEY ARE ANIMALS. WHAT ARE THEY?

They are puppets

•animals



# IT IS .... WHAT ....?



## IT IS ..... WHAT ....



# IT IS ..... WHAT ....?



## IT IS .... WHAT ....?



# IT IS .... WHAT ....?



## THEY ARE .... WHAT ...?



### THEY ARE .... WHAT ....?



# IT IS ... WHAT ....?