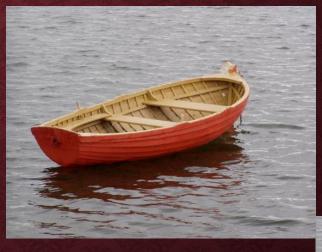

# WHAT IS IT? WHAT ARE THEY?

My family

My toys

Colours

#### **GUESS**

•What is it?

•What are they?





### IT'S BLUE. WHAT IS IT?

•It's a mask

•mask



#### WHAT ARE THEY?

They are masks











### THEY ARE BLUE. WHAT ARE THEY?

They are masks











### IT IS GREEN. WHAT IS IT?

# •It's a frog



#### THEY ARE GREEN. WHAT ARE THEY?

They are frogs



### IT IS PINK. WHAT IS IT?

•It's a ballerina



### THEY ARE BLACK. WHAT ARE THE

They are ballerinas



### IT IS RED. WHAT IS IT?

•It's a boat

boat



### THEY ARE RED. WHAT ARE THEY?

They are boats







#### IT IS BROWN. WHAT IS IT?

•It's a rocking horse

rocking horse



#### IT IS BLUE. WHAT IS IT?

•It's a puppet

puppet



#### THEY ARE ANIMALS. WHAT ARE THEY?

They are puppets

•animals



# IT IS .... WHAT ....?



## IT IS ..... WHAT ....



# IT IS ..... WHAT ....?



## IT IS .... WHAT ....?



# IT IS .... WHAT ....?



## THEY ARE .... WHAT ...?



### THEY ARE .... WHAT ....?



# IT IS ... WHAT ....?