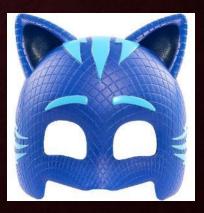

# WHAT IS IT? WHAT ARE THEY?

My family

My toys

Colours

#### **GUESS**

•What is it?

•What are they?





### IT'S BLUE. WHAT IS IT?

•It's a mask

•mask



#### WHAT ARE THEY?

They are masks











### THEY ARE BLUE. WHAT ARE THEY?

They are masks











### IT IS GREEN. WHAT IS IT?

# •It's a frog



#### THEY ARE GREEN. WHAT ARE THEY?

They are frogs



### IT IS PINK. WHAT IS IT?

•It's a ballerina



### THEY ARE BLACK. WHAT ARE THE

They are ballerinas



### IT IS RED. WHAT IS IT?

•It's a boat

boat



### THEY ARE RED. WHAT ARE THEY?

They are boats







#### IT IS BROWN. WHAT IS IT?

•It's a rocking horse

rocking horse



#### IT IS BLUE. WHAT IS IT?

•It's a puppet

puppet



#### THEY ARE ANIMALS. WHAT ARE THEY?

They are puppets

•animals



# IT IS .... WHAT ....?



## IT IS ..... WHAT ....



# IT IS ..... WHAT ....?



## IT IS .... WHAT ....?



# IT IS .... WHAT ....?



## THEY ARE .... WHAT ...?



### THEY ARE .... WHAT ....?



# IT IS ... WHAT ....?