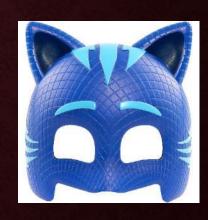

# WHAT IS IT? WHAT ARE THEY?

My family

My toys

Colours

#### **GUESS**

•What is it?

•What are they?





### IT'S BLUE. WHAT IS IT?

•It's a mask

•mask



#### WHAT ARE THEY?

They are masks











### THEY ARE BLUE. WHAT ARE THEY?

They are masks











### IT IS GREEN. WHAT IS IT?

# •It's a frog



#### THEY ARE GREEN. WHAT ARE THEY?

They are frogs



### IT IS PINK. WHAT IS IT?

•It's a ballerina



### THEY ARE BLACK. WHAT ARE THE

They are ballerinas



### IT IS RED. WHAT IS IT?

•It's a boat

boat



### THEY ARE RED. WHAT ARE THEY?

They are boats







#### IT IS BROWN. WHAT IS IT?

•It's a rocking horse

rocking horse



#### IT IS BLUE. WHAT IS IT?

•It's a puppet

puppet



#### THEY ARE ANIMALS. WHAT ARE THEY?

They are puppets

•animals



# IT IS .... WHAT ....?



## IT IS ..... WHAT ....



# IT IS ..... WHAT ....?



## IT IS .... WHAT ....?



# IT IS .... WHAT ....?



## THEY ARE .... WHAT ...?



### THEY ARE .... WHAT ....?



# IT IS ... WHAT ....?