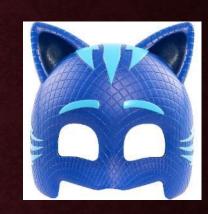

# WHAT IS IT? WHAT ARE THEY?

My family

My toys

Colours

#### **GUESS**

•What is it?

•What are they?





### IT'S BLUE. WHAT IS IT?

•It's a mask

•mask



#### WHAT ARE THEY?

They are masks











### THEY ARE BLUE. WHAT ARE THEY?

They are masks











### IT IS GREEN. WHAT IS IT?

# •It's a frog



#### THEY ARE GREEN. WHAT ARE THEY?

They are frogs



### IT IS PINK. WHAT IS IT?

•It's a ballerina



### THEY ARE BLACK. WHAT ARE THE

They are ballerinas



### IT IS RED. WHAT IS IT?

•It's a boat

boat



### THEY ARE RED. WHAT ARE THEY?

They are boats







#### IT IS BROWN. WHAT IS IT?

•It's a rocking horse

rocking horse



#### IT IS BLUE. WHAT IS IT?

•It's a puppet

puppet



#### THEY ARE ANIMALS. WHAT ARE THEY?

They are puppets

•animals



# IT IS .... WHAT ....?



## IT IS ..... WHAT ....



# IT IS ..... WHAT ....?



## IT IS .... WHAT ....?



# IT IS .... WHAT ....?



## THEY ARE .... WHAT ...?



### THEY ARE .... WHAT ....?



# IT IS ... WHAT ....