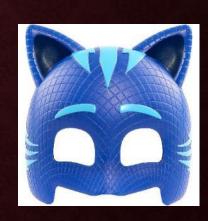

# WHAT IS IT? WHAT ARE THEY?

My family

My toys

Colours

#### **GUESS**

•What is it?

•What are they?





### IT'S BLUE. WHAT IS IT?

•It's a mask

•mask



#### WHAT ARE THEY?

They are masks











### THEY ARE BLUE. WHAT ARE THEY?

They are masks











### IT IS GREEN. WHAT IS IT?

# •It's a frog



#### THEY ARE GREEN. WHAT ARE THEY?

They are frogs



### IT IS PINK. WHAT IS IT?

•It's a ballerina



### THEY ARE BLACK. WHAT ARE THE

They are ballerinas



### IT IS RED. WHAT IS IT?

•It's a boat

boat



### THEY ARE RED. WHAT ARE THEY?

They are boats







#### IT IS BROWN. WHAT IS IT?

•It's a rocking horse

rocking horse



#### IT IS BLUE. WHAT IS IT?

•It's a puppet

puppet



#### THEY ARE ANIMALS. WHAT ARE THEY?

They are puppets

•animals



# IT IS .... WHAT ....?



## IT IS ..... WHAT ....



# IT IS ..... WHAT ....?



## IT IS .... WHAT ....?



# IT IS .... WHAT ....?



## THEY ARE .... WHAT ...?



### THEY ARE .... WHAT ....?



# IT IS ... WHAT ....?