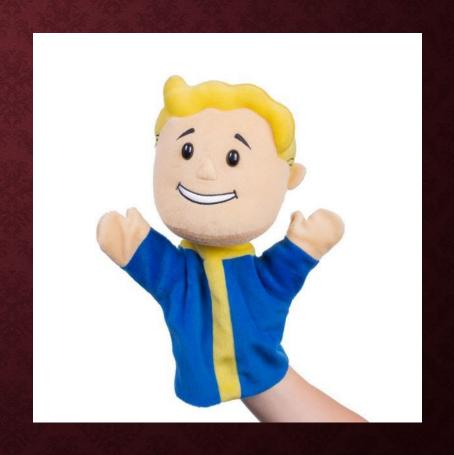

# WHAT IS IT? WHAT ARE THEY?

My family

My toys

Colours

#### **GUESS**

•What is it?

•What are they?





### IT'S BLUE. WHAT IS IT?

•It's a mask

•mask



#### WHAT ARE THEY?

They are masks











### THEY ARE BLUE. WHAT ARE THEY?

They are masks











### IT IS GREEN. WHAT IS IT?

# •It's a frog



#### THEY ARE GREEN. WHAT ARE THEY?

They are frogs



### IT IS PINK. WHAT IS IT?

•It's a ballerina



### THEY ARE BLACK. WHAT ARE THE

They are ballerinas



### IT IS RED. WHAT IS IT?

•It's a boat

boat



### THEY ARE RED. WHAT ARE THEY?

They are boats







#### IT IS BROWN. WHAT IS IT?

•It's a rocking horse

rocking horse



#### IT IS BLUE. WHAT IS IT?

•It's a puppet

puppet



#### THEY ARE ANIMALS. WHAT ARE THEY?

They are puppets

•animals



# IT IS .... WHAT ....?



## IT IS ..... WHAT ....



# IT IS ..... WHAT ....?



## IT IS .... WHAT ....?



# IT IS .... WHAT ....?



## THEY ARE .... WHAT ...?



### THEY ARE .... WHAT ....?



# IT IS ... WHAT ....?