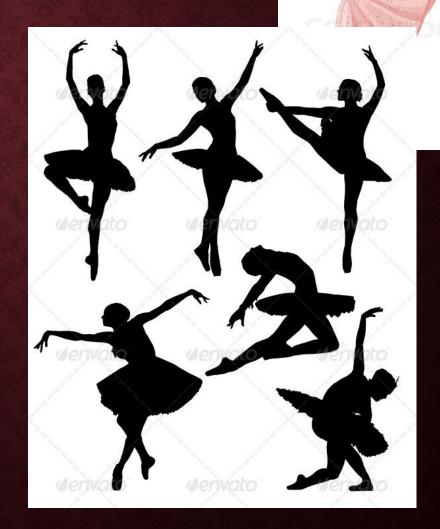

# WHAT IS IT? WHAT ARE THEY?

My family

My toys

Colours

#### **GUESS**

•What is it?

•What are they?





### IT'S BLUE. WHAT IS IT?

•It's a mask

•mask



#### WHAT ARE THEY?

They are masks











### THEY ARE BLUE. WHAT ARE THEY?

They are masks











### IT IS GREEN. WHAT IS IT?

# •It's a frog



#### THEY ARE GREEN. WHAT ARE THEY?

They are frogs



### IT IS PINK. WHAT IS IT?

•It's a ballerina



### THEY ARE BLACK. WHAT ARE THE

They are ballerinas



### IT IS RED. WHAT IS IT?

•It's a boat

boat



### THEY ARE RED. WHAT ARE THEY?

They are boats







#### IT IS BROWN. WHAT IS IT?

•It's a rocking horse

rocking horse



#### IT IS BLUE. WHAT IS IT?

•It's a puppet

puppet



#### THEY ARE ANIMALS. WHAT ARE THEY?

They are puppets

•animals



# IT IS .... WHAT ....?



## IT IS ..... WHAT ....



# IT IS ..... WHAT ....?



## IT IS .... WHAT ....?



# IT IS .... WHAT ....?



## THEY ARE .... WHAT ...?



### THEY ARE .... WHAT ....?



# IT IS ... WHAT ....?