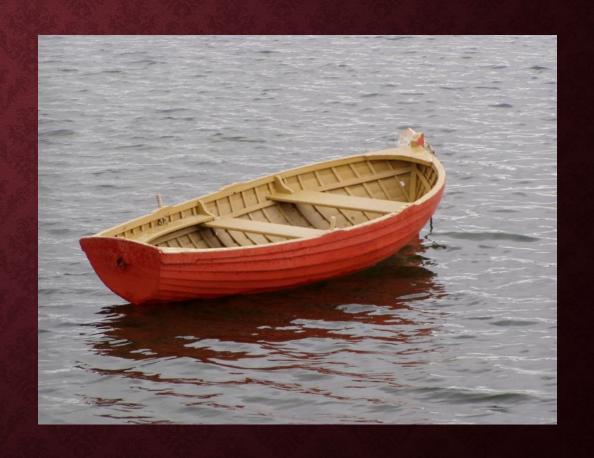

# WHAT IS IT? WHAT ARE THEY?

My family

My toys

Colours

#### **GUESS**

•What is it?

•What are they?





### IT'S BLUE. WHAT IS IT?

•It's a mask

•mask



#### WHAT ARE THEY?

They are masks











### THEY ARE BLUE. WHAT ARE THEY?

They are masks











### IT IS GREEN. WHAT IS IT?

# •It's a frog



#### THEY ARE GREEN. WHAT ARE THEY?

They are frogs



### IT IS PINK. WHAT IS IT?

•It's a ballerina



### THEY ARE BLACK. WHAT ARE THE

They are ballerinas



### IT IS RED. WHAT IS IT?

•It's a boat

boat



### THEY ARE RED. WHAT ARE THEY?

They are boats







#### IT IS BROWN. WHAT IS IT?

•It's a rocking horse

rocking horse



#### IT IS BLUE. WHAT IS IT?

•It's a puppet

puppet



#### THEY ARE ANIMALS. WHAT ARE THEY?

They are puppets

•animals



# IT IS .... WHAT ....?



## IT IS ..... WHAT ....



# IT IS ..... WHAT ....?



## IT IS .... WHAT ....?



# IT IS .... WHAT ....?



## THEY ARE .... WHAT ...?



### THEY ARE .... WHAT ....?



# IT IS ... WHAT ....?