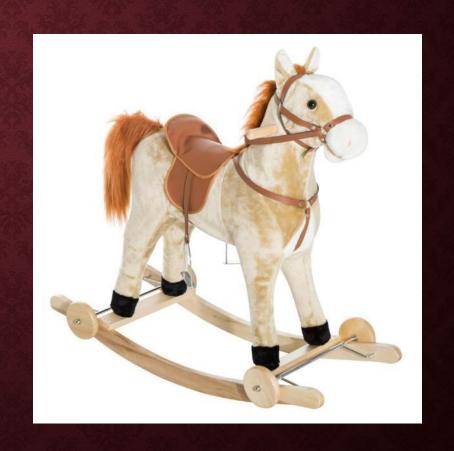

amily

My toys

Colours

#### **GUESS**

•What is it?

•What are they?





### IT'S BLUE. WHAT IS IT?

•It's a mask

•mask



#### WHAT ARE THEY?

They are masks











### THEY ARE BLUE. WHAT ARE THEY?

They are masks











### IT IS GREEN. WHAT IS IT?

# •It's a frog



#### THEY ARE GREEN. WHAT ARE THEY?

They are frogs



### IT IS PINK. WHAT IS IT?

•It's a ballerina



### THEY ARE BLACK. WHAT ARE THE

They are ballerinas



### IT IS RED. WHAT IS IT?

•It's a boat

boat



### THEY ARE RED. WHAT ARE THEY?

They are boats







#### IT IS BROWN. WHAT IS IT?

•It's a rocking horse

rocking horse



#### IT IS BLUE. WHAT IS IT?

•It's a puppet

puppet



#### THEY ARE ANIMALS. WHAT ARE THEY?

They are puppets

•animals



# IT IS .... WHAT ....?



## IT IS ..... WHAT ....



# IT IS ..... WHAT ....?



## IT IS .... WHAT ....?



# IT IS .... WHAT ....?



## THEY ARE .... WHAT ...?



### THEY ARE .... WHAT ....?



# IT IS ... WHAT ....?