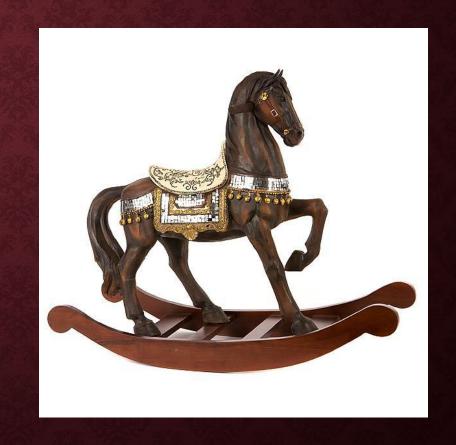

# WHAT IS IT? WHAT ARE THEY?

My family

My toys

Colours

#### **GUESS**

•What is it?

•What are they?





### IT'S BLUE. WHAT IS IT?

•It's a mask

•mask



#### WHAT ARE THEY?

They are masks











### THEY ARE BLUE. WHAT ARE THEY?

They are masks











### IT IS GREEN. WHAT IS IT?

# •It's a frog



#### THEY ARE GREEN. WHAT ARE THEY?

They are frogs



### IT IS PINK. WHAT IS IT?

•It's a ballerina



### THEY ARE BLACK. WHAT ARE THE

They are ballerinas



### IT IS RED. WHAT IS IT?

•It's a boat

boat



### THEY ARE RED. WHAT ARE THEY?

They are boats







#### IT IS BROWN. WHAT IS IT?

•It's a rocking horse

rocking horse



#### IT IS BLUE. WHAT IS IT?

•It's a puppet

puppet



#### THEY ARE ANIMALS. WHAT ARE THEY?

They are puppets

•animals



# IT IS .... WHAT ....?



## IT IS ..... WHAT ....



# IT IS ..... WHAT ....?



## IT IS .... WHAT ....?



# IT IS .... WHAT ....?



## THEY ARE .... WHAT ...?



### THEY ARE .... WHAT ....?



# IT IS ... WHAT ....?