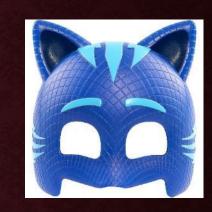

# WHAT IS IT? WHAT ARE THEY?

My family

My toys

Colours

#### **GUESS**

•What is it?

•What are they?





### IT'S BLUE. WHAT IS IT?

•It's a mask

•mask



#### WHAT ARE THEY?

They are masks











### THEY ARE BLUE. WHAT ARE THEY?

They are masks











### IT IS GREEN. WHAT IS IT?

# •It's a frog



#### THEY ARE GREEN. WHAT ARE THEY?

They are frogs



### IT IS PINK. WHAT IS IT?

•It's a ballerina



### THEY ARE BLACK. WHAT ARE THE

They are ballerinas



### IT IS RED. WHAT IS IT?

•It's a boat

boat



### THEY ARE RED. WHAT ARE THEY?

They are boats







#### IT IS BROWN. WHAT IS IT?

•It's a rocking horse

rocking horse



#### IT IS BLUE. WHAT IS IT?

•It's a puppet

puppet



#### THEY ARE ANIMALS. WHAT ARE THEY?

They are puppets

•animals



# IT IS .... WHAT ....?



## IT IS ..... WHAT ....



# IT IS ..... WHAT ....?



## IT IS .... WHAT ....?



# IT IS .... WHAT ....?



## THEY ARE .... WHAT ...?



### THEY ARE .... WHAT ....?



# IT IS ... WHAT ....?