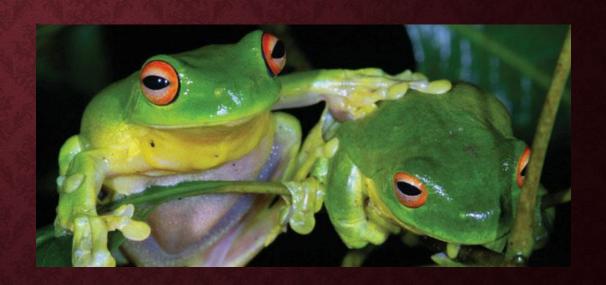

# WHAT IS IT? WHAT ARE THEY?

My family

My toys

Colours

#### **GUESS**

•What is it?

•What are they?





### IT'S BLUE. WHAT IS IT?

•It's a mask

•mask



#### WHAT ARE THEY?

They are masks











### THEY ARE BLUE. WHAT ARE THEY?

They are masks











### IT IS GREEN. WHAT IS IT?

# •It's a frog



#### THEY ARE GREEN. WHAT ARE THEY?

They are frogs



### IT IS PINK. WHAT IS IT?

•It's a ballerina



### THEY ARE BLACK. WHAT ARE THE

They are ballerinas



### IT IS RED. WHAT IS IT?

•It's a boat

boat



### THEY ARE RED. WHAT ARE THEY?

They are boats







#### IT IS BROWN. WHAT IS IT?

•It's a rocking horse

rocking horse



#### IT IS BLUE. WHAT IS IT?

•It's a puppet

puppet



#### THEY ARE ANIMALS. WHAT ARE THEY?

They are puppets

•animals



# IT IS .... WHAT ....?



## IT IS ..... WHAT ....



# IT IS ..... WHAT ....?



## IT IS .... WHAT ....?



# IT IS .... WHAT ....?



## THEY ARE .... WHAT ...?



### THEY ARE .... WHAT ....?



# IT IS ... WHAT ....?