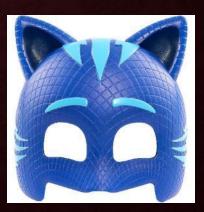

# WHAT IS IT? WHAT ARE THEY?

My family

My toys

Colours

#### **GUESS**

•What is it?

•What are they?





### IT'S BLUE. WHAT IS IT?

•It's a mask

•mask



#### WHAT ARE THEY?

They are masks











### THEY ARE BLUE. WHAT ARE THEY?

They are masks











### IT IS GREEN. WHAT IS IT?

# •It's a frog



#### THEY ARE GREEN. WHAT ARE THEY?

They are frogs



### IT IS PINK. WHAT IS IT?

•It's a ballerina



### THEY ARE BLACK. WHAT ARE THE

They are ballerinas



### IT IS RED. WHAT IS IT?

•It's a boat

boat



### THEY ARE RED. WHAT ARE THEY?

They are boats







#### IT IS BROWN. WHAT IS IT?

•It's a rocking horse

rocking horse



#### IT IS BLUE. WHAT IS IT?

•It's a puppet

puppet



#### THEY ARE ANIMALS. WHAT ARE THEY?

They are puppets

•animals



# IT IS .... WHAT ....?



## IT IS ..... WHAT ....



# IT IS ..... WHAT ....?



## IT IS .... WHAT ....?



# IT IS .... WHAT ....?



## THEY ARE .... WHAT ...?



### THEY ARE .... WHAT ....?



# IT IS ... WHAT ....?