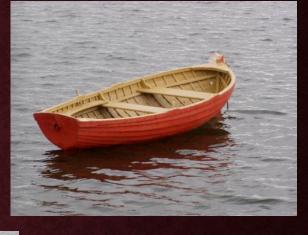

# WHAT IS IT? WHAT ARE THEY?

My family

My toys

Colours

#### **GUESS**

•What is it?

•What are they?





### IT'S BLUE. WHAT IS IT?

•It's a mask

•mask



#### WHAT ARE THEY?

They are masks











### THEY ARE BLUE. WHAT ARE THEY?

They are masks











### IT IS GREEN. WHAT IS IT?

# •It's a frog



#### THEY ARE GREEN. WHAT ARE THEY?

They are frogs



### IT IS PINK. WHAT IS IT?

•It's a ballerina



### THEY ARE BLACK. WHAT ARE THE

They are ballerinas



### IT IS RED. WHAT IS IT?

•It's a boat

boat



### THEY ARE RED. WHAT ARE THEY?

They are boats







#### IT IS BROWN. WHAT IS IT?

•It's a rocking horse

rocking horse



#### IT IS BLUE. WHAT IS IT?

•It's a puppet

puppet



#### THEY ARE ANIMALS. WHAT ARE THEY?

They are puppets

•animals



# IT IS .... WHAT ....?



## IT IS ..... WHAT ....



# IT IS ..... WHAT ....?



## IT IS .... WHAT ....?



# IT IS .... WHAT ....?



## THEY ARE .... WHAT ...?



### THEY ARE .... WHAT ....?



# IT IS ... WHAT ....?