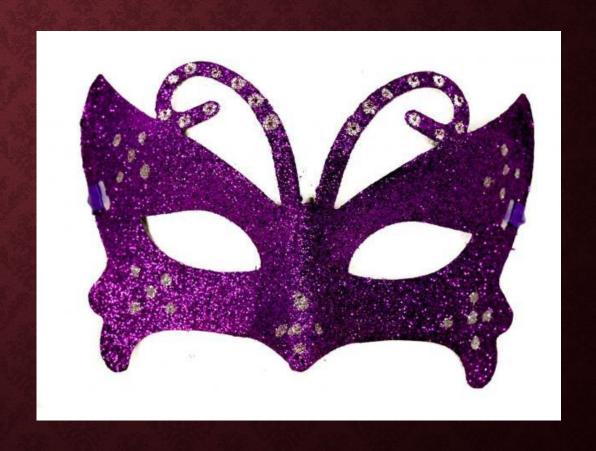

IS IT? WHAT ARE THEY?

My family

My toys

Colours

#### **GUESS**

•What is it?

•What are they?





### IT'S BLUE. WHAT IS IT?

•It's a mask

•mask



#### WHAT ARE THEY?

They are masks











### THEY ARE BLUE. WHAT ARE THEY?

They are masks











### IT IS GREEN. WHAT IS IT?

# •It's a frog



#### THEY ARE GREEN. WHAT ARE THEY?

They are frogs



### IT IS PINK. WHAT IS IT?

•It's a ballerina



### THEY ARE BLACK. WHAT ARE THE

They are ballerinas



### IT IS RED. WHAT IS IT?

•It's a boat

boat



### THEY ARE RED. WHAT ARE THEY?

They are boats







#### IT IS BROWN. WHAT IS IT?

•It's a rocking horse

rocking horse



#### IT IS BLUE. WHAT IS IT?

•It's a puppet

puppet



#### THEY ARE ANIMALS. WHAT ARE THEY?

They are puppets

•animals



# IT IS .... WHAT ....?



## IT IS ..... WHAT ....



# IT IS ..... WHAT ....?



## IT IS .... WHAT ....?



# IT IS .... WHAT ....?



## THEY ARE .... WHAT ...?



### THEY ARE .... WHAT ....?



# IT IS ... WHAT ....?