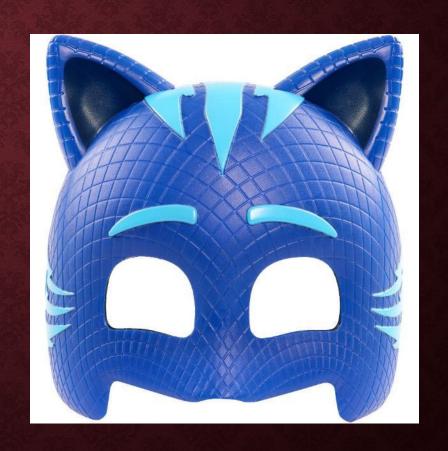

# WHAT IS IT? WHAT ARE THEY?

My family

My toys

Colours

#### **GUESS**

•What is it?

•What are they?





### IT'S BLUE. WHAT IS IT?

•It's a mask

•mask



#### WHAT ARE THEY?

They are masks











### THEY ARE BLUE. WHAT ARE THEY?

They are masks











### IT IS GREEN. WHAT IS IT?

# •It's a frog



#### THEY ARE GREEN. WHAT ARE THEY?

They are frogs



### IT IS PINK. WHAT IS IT?

•It's a ballerina



### THEY ARE BLACK. WHAT ARE THE

They are ballerinas



### IT IS RED. WHAT IS IT?

•It's a boat

boat



### THEY ARE RED. WHAT ARE THEY?

They are boats







#### IT IS BROWN. WHAT IS IT?

•It's a rocking horse

rocking horse



#### IT IS BLUE. WHAT IS IT?

•It's a puppet

puppet



#### THEY ARE ANIMALS. WHAT ARE THEY?

They are puppets

•animals



# IT IS .... WHAT ....?



## IT IS ..... WHAT ....



# IT IS ..... WHAT ....?



## IT IS .... WHAT ....?



# IT IS .... WHAT ....?



## THEY ARE .... WHAT ...?



### THEY A