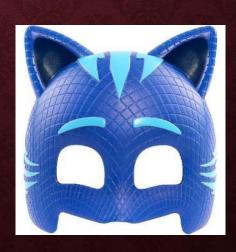

# WHAT IS IT? WHAT ARE THEY?

My family

My toys

Colours

#### **GUESS**

•What is it?

•What are they?





### IT'S BLUE. WHAT IS IT?

•It's a mask

•mask



#### WHAT ARE THEY?

They are masks











### THEY ARE BLUE. WHAT ARE THEY?

They are masks











### IT IS GREEN. WHAT IS IT?

# •It's a frog



#### THEY ARE GREEN. WHAT ARE THEY?

They are frogs



### IT IS PINK. WHAT IS IT?

•It's a ballerina



### THEY ARE BLACK. WHAT ARE THE

They are ballerinas



### IT IS RED. WHAT IS IT?

•It's a boat

boat



### THEY ARE RED. WHAT ARE THEY?

They are boats







#### IT IS BROWN. WHAT IS IT?

•It's a rocking horse

rocking horse



#### IT IS BLUE. WHAT IS IT?

•It's a puppet

puppet



#### THEY ARE ANIMALS. WHAT ARE THEY?

They are puppets

•animals



# IT IS .... WHAT ....?



## IT IS ..... WHAT ....



# IT IS ..... WHAT ....?



## IT IS .... WHAT ....?



# IT IS .... WHAT ....?



## THEY ARE .... WHAT ...?



### THEY ARE .... WHAT ....?



# IT IS ... WHAT ..