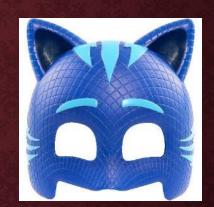

# WHAT IS IT? WHAT ARE THEY?

My family

My toys

Colours

#### **GUESS**

•What is it?

•What are they?





### IT'S BLUE. WHAT IS IT?

•It's a mask

•mask



#### WHAT ARE THEY?

They are masks











### THEY ARE BLUE. WHAT ARE THEY?

They are masks











### IT IS GREEN. WHAT IS IT?

# •It's a frog



#### THEY ARE GREEN. WHAT ARE THEY?

They are frogs



### IT IS PINK. WHAT IS IT?

•It's a ballerina



### THEY ARE BLACK. WHAT ARE THE

They are ballerinas



### IT IS RED. WHAT IS IT?

•It's a boat

boat



### THEY ARE RED. WHAT ARE THEY?

They are boats







#### IT IS BROWN. WHAT IS IT?

•It's a rocking horse

rocking horse



#### IT IS BLUE. WHAT IS IT?

•It's a puppet

puppet



#### THEY ARE ANIMALS. WHAT ARE THEY?

They are puppets

•animals



# IT IS .... WHAT ....?



## IT IS ..... WHAT ....



# IT IS ..... WHAT ....?



## IT IS .... WHAT ....?



# IT IS .... WHAT ....?



## THEY ARE .... WHAT ...?



### THEY ARE .... WHAT ....?



# IT IS ... WHAT ....?