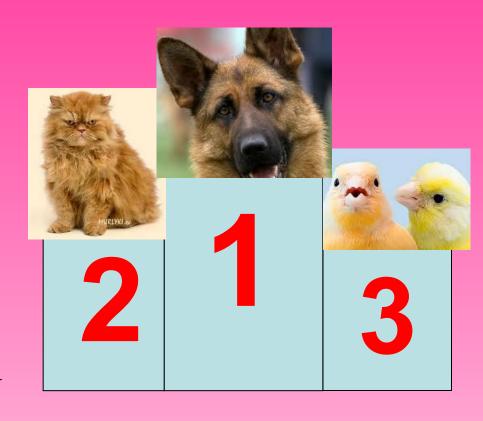

#### Pets in Great Britain

Many families in Great Britain have got one or more pets.

Dogs are the favorite pets.

There are about six million
of them in Britain.

The second favorite pets are cats (about five million) and the third favorite pets are fine birds. They are about two million