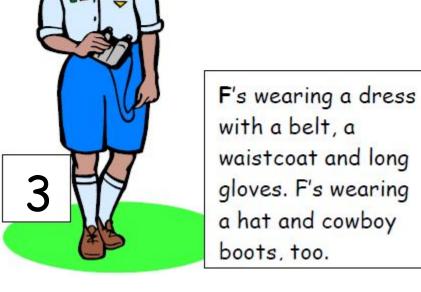

A's wearing a long-sleeved T-shirt and jeans with a pair of dark shoes.

E's wearing shorts and a shirt. E's wearing a pair of long socks and shoes, too.

Men wear trousers and shirts at work

Pupils don't like to wear school uniform