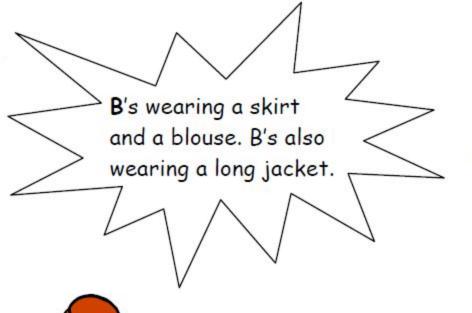

A's wearing a long-sleeved T-shirt and jeans with a pair of dark shoes.

E's wearing shorts and a shirt. E's wearing a pair of long socks and shoes, too.

Men wear trousers and shirts at work

Pupils don't like to wear school uniform