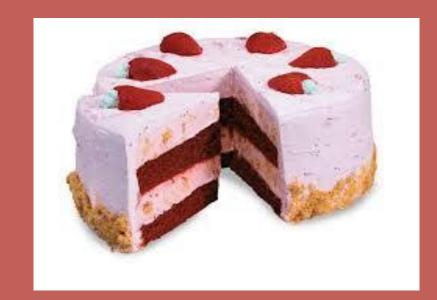

### **MENU**

- Fish soup Meat and potatoes
- Spaghetti
- Green salad
- Chicken
- Pizza
- Sandwich
- toast

- green/black tea with lemon
  - orange juice
  - chocolate ice cream
  - cake
  - fruit salad