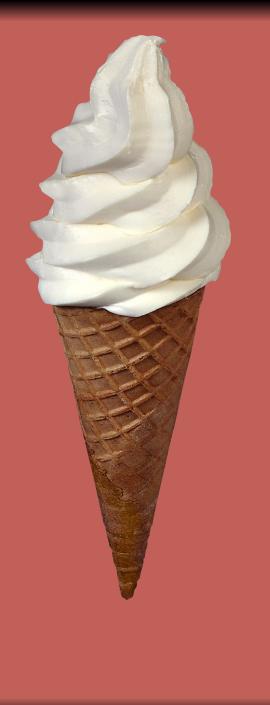

### **MENU**

- Fish soup Meat and potatoes
- Spaghetti
- Green salad
- Chicken
- Pizza
- Sandwich
- toast

- green/black tea with lemon
  - orange juice
  - chocolate ice cream
  - cake
  - fruit salad

- 2.— I am thirsty. I want to drink. Let's call a waiter.
- Would you like any drink?
- Yes, I'd like a glass of orange juice
- Do you want to drink?
- Yes, I want a chocolate ice cream