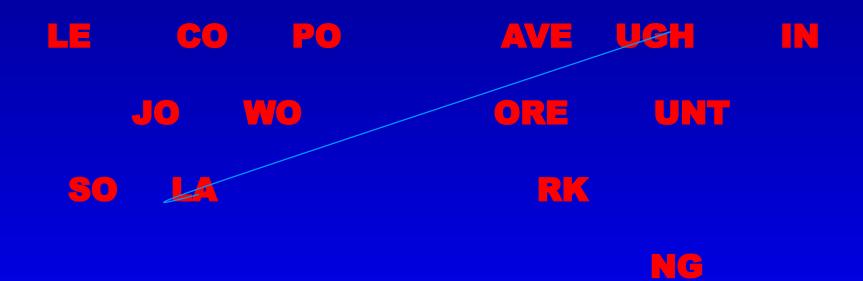

he works at school. She is a ...
- 3. They fly planes. They are...



- 4. We are at school. We are ... .
- 5. English children go to this school when they are 4. It is ....
- 6. This day comes after Wednesday. It is ... .
- 7. We don't go to school on Saturday and Sunday. They are our ... .



## GAME 2 **GRAMMAR**



- 1. We ...... have English on the timetable tomorrow.
  - a). did

- b). had c). will d). does
- 2. ... I open the window? Yes, please.
- a). Shall b). Do c). Did d). Am

- 3. They .... reading, writing and counting now.

- **a).** is b). are c). will d). do

  - 4. We met on Sunday, .....?
- a). don't they b) didn't she c). did we d). didn't we

- 5. The pupils are seldom late, .....?
- a). are they? b). aren't they? c). can't they? d). won/t they?

# GAME 3 WORDBUILDING





# KEY TO GAME 3



leave count





poor join





work laugh









# GAME 4 PRIMARY SCHOOLS IN ENGLAND

### **Complete the sentences**

| 1.        | At the age of 4 or 5, English children go to        |
|-----------|-----------------------------------------------------|
| 2.        | The first school day is on                          |
| 3.        | Pupils don't have on the first day at school.       |
| 4.        | Classes usually begin at                            |
| <b>5.</b> | English pupils often play                           |
| 6.        | School in England have, not                         |
| 7.        | In infant schools children spend years.             |
| 8.        | Infant pupils learn how to at their classroom shop. |
| 9.        | When children are they go to s