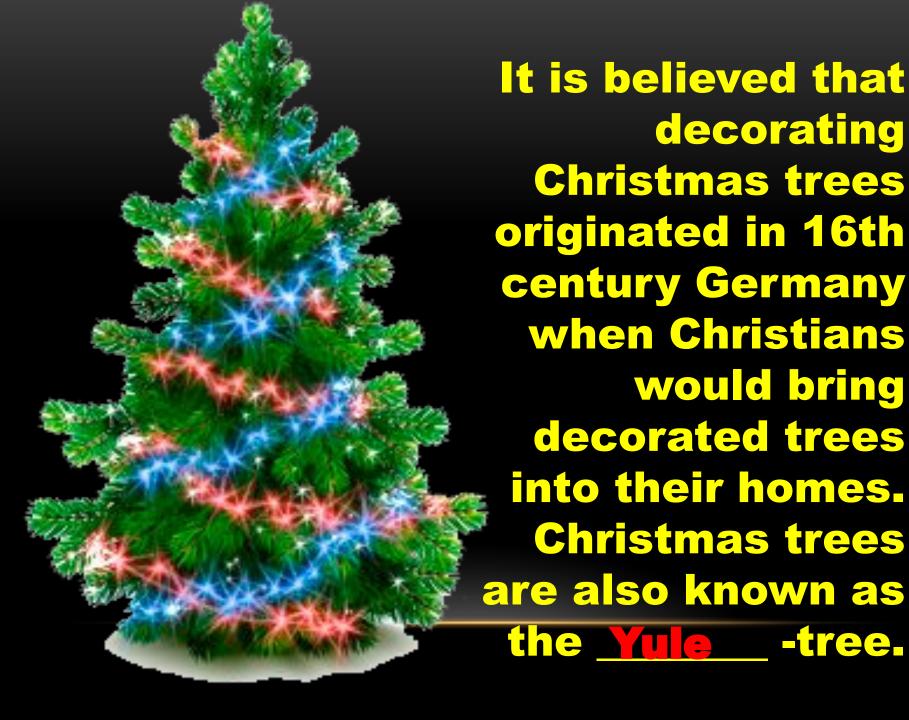

The use of evergreen trees to celebrate the winter season occurred before the birth of

Christ -

The first
decorated
Christmas
tree was in

Riga,

Latvia in 1510.

The first printed reference to **Christmas** trees appeared in **Germany** 

in 1531.

**Besides** evergreens, other types of trees such as cherry and hawthorns were used as **Christmas trees** in the past.

**Using small** candles\_ to light a **Christmas tree** dates back to the middle of the 17th century.