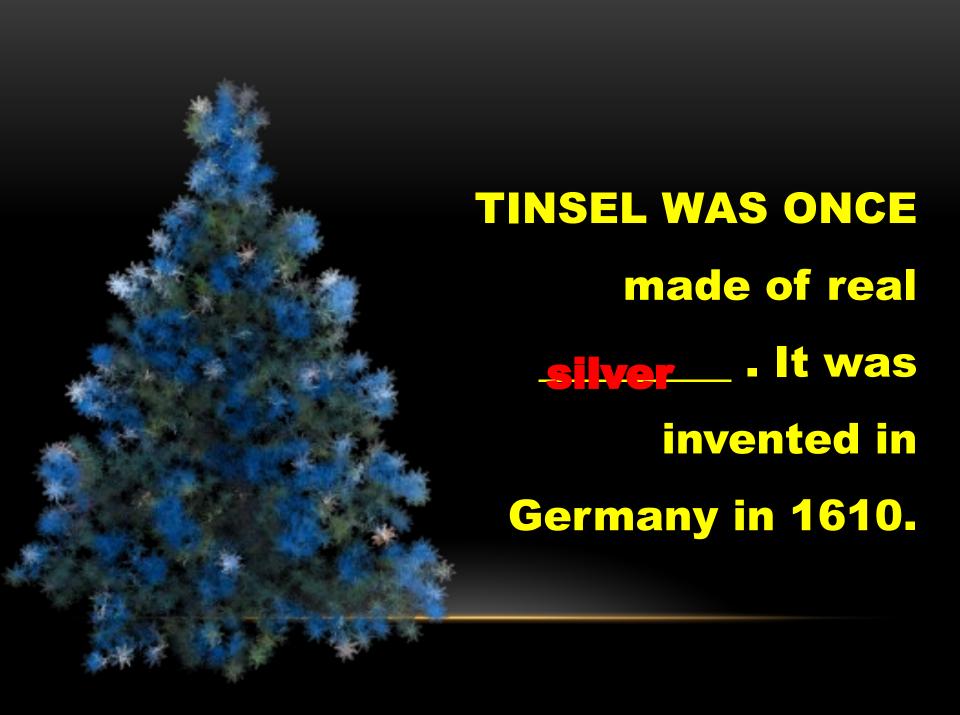

December 1950.

IN THE 19TH **CENTURY Christmas** trees were often decorated - most dangerously - with

IN POLAND, spider webs are common **Christmas tree** decorations because according to legend, a spider wove a blanket for Baby Jesus