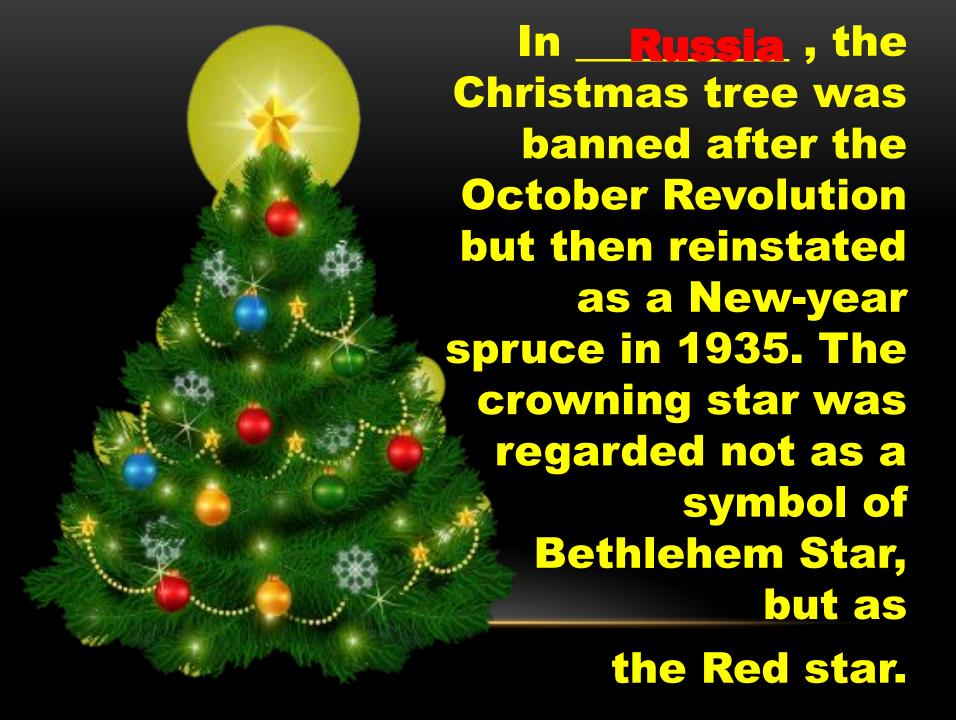

corated with foods such as apples, \_nuts\_ and dates.





The world's tallest cut Christmas tree was a 67.36 meters (221 feet) Douglas fir erected and decorated at **Northgate Shopping Center**\_, Seattle, Washington, USA, in

December 1950.

IN THE 19TH **CENTURY Christmas** trees were often decorated - most dangerously - with





IN POLAND, spider webs are common **Christmas tree** decorations because according to legend, a spider wove a blanket for Baby Jesus





THE TALLEST **CHRISTMAS** tree in <u>Ireland</u> , a Douglas fir, is 202 feet tall and can be found along the **Powerscourt River Walk in Co** Wicklow.

**Georgians have** their own traditional **Christmas tree** called Chichilaki, made from dried up hazelnut or walnut branches that are shaped to form a small coniferous







**Standing 236-feet** tall and made of scrap metal and wood covered in plastic netting, the world's tallest artificial Christmas tree was erected in Colombo, **Str. Lanka**, in 2016.

The White House gets an official Christmas tree every year. It sits in the circular Blue

Room, and every year since 1961, the First Lady has been in charge of selecting the theme and decorations for the tree.







**Real Christmas trees** provide excellent habitat for birds and other small animals. **Their branches keep** the ground cooler in summer and warmer in winter - sheltering many animals. **Christmas trees help** prevent <u>water</u> and soil erosion. They beautify the landscape.





### THIS IS THE END!

## 

TO BE CONTINUD...

#### Источник:

Christmas tree facts <a href="https://www.fbd.ie/