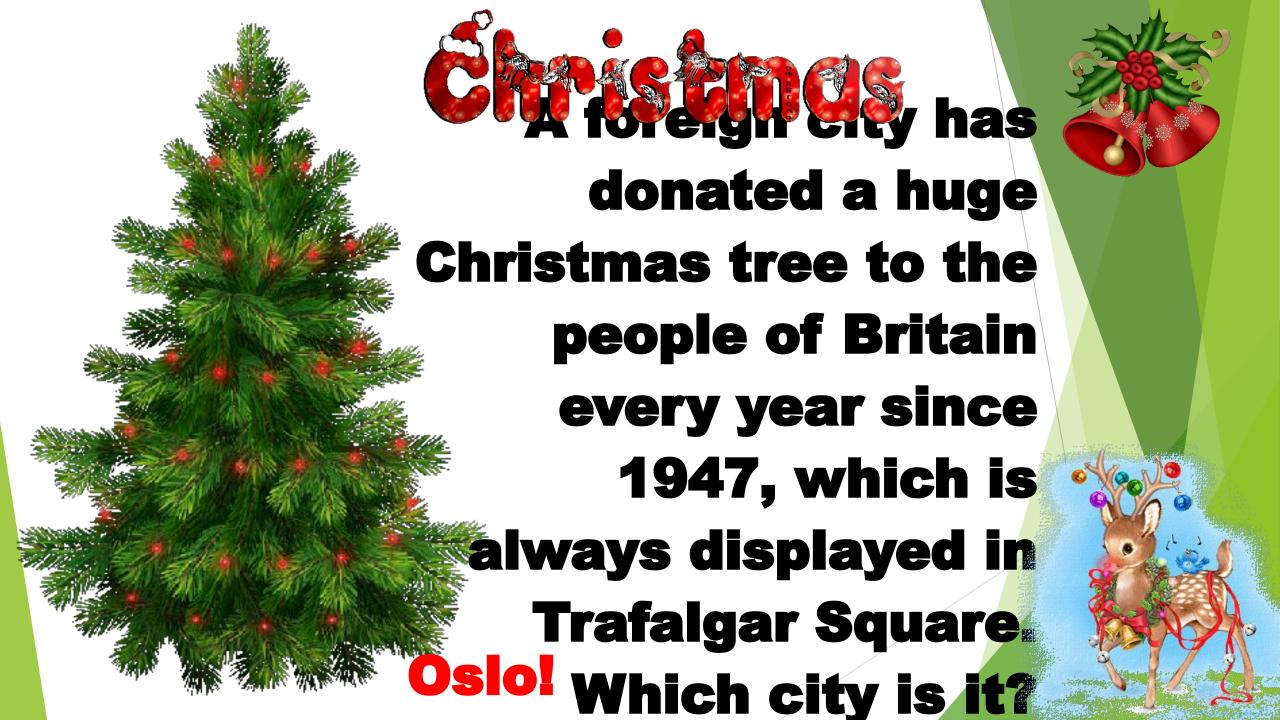

## Én stras

What is traditionally hidden inside a Christmas pudding?

A coin!

Chistmes

Who introduced the Christmas tree to the UK?

Queen Victoria and

**Prince Albert!** 

Which country started the tradition of putting up a **Christmas tree? Germany!** 