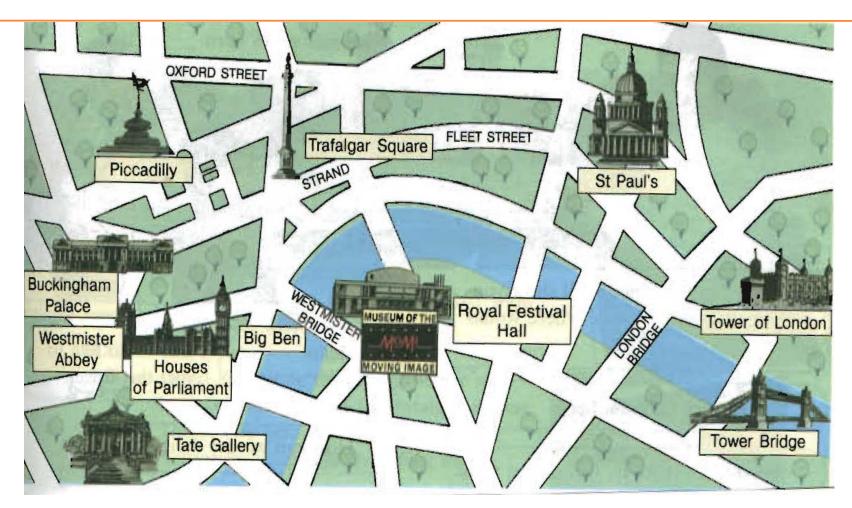

#### THE MAP OF LONDON.

Look at the map and find the places you know about. Name them. Find and name new places.