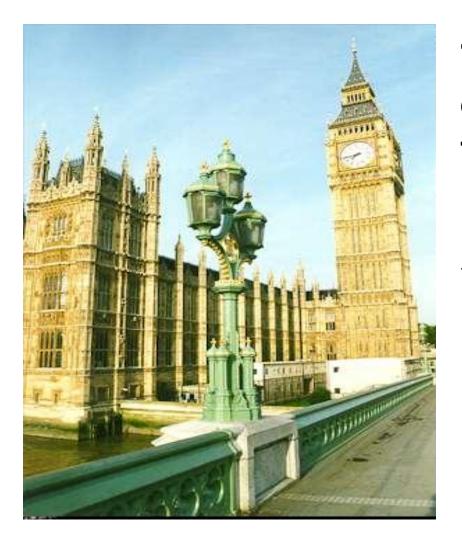

# **BIG BEN**

This is Big Ben. You can see the clock in its tower and hear the bells. Big Ben is a really bell. You hear it every hour.

### THE HOUSES OF PARLIAMENT

The famous clock Big Ben stands near the Houses of Parliament. The country's leaders speak in the Houses of Parliament.