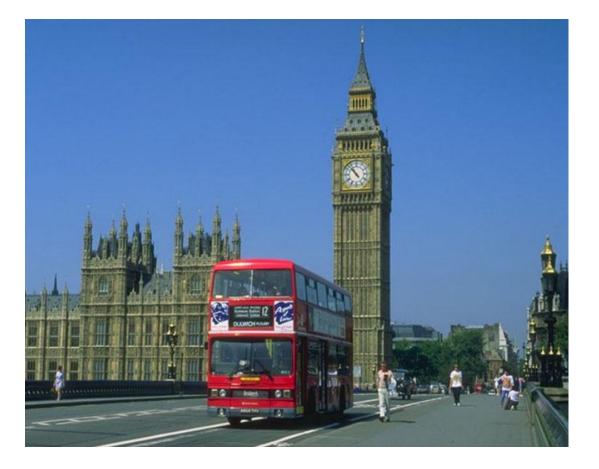

# **BIG BEN**

This is Big Ben. You can see the clock in its tower and hear the bells. Big Ben is a really bell. You hear it every hour.

### THE HOUSES OF PARLIAMENT

The famous clock Big Ben stands near the Houses of Parliament. The country's leaders speak in the Houses of Parliament.