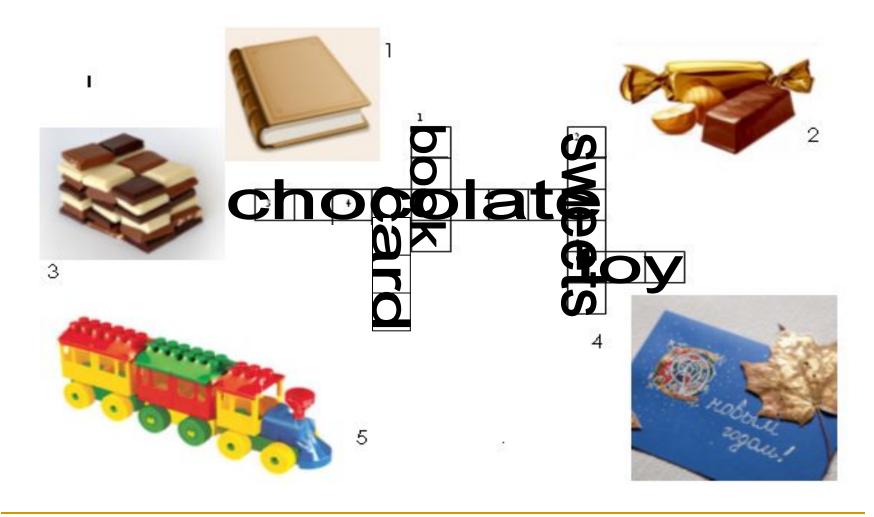

#### Do the crossword!

Christmas tree

tree

# I'd like to get <u>a book</u> as a New Year present.

And what about you?

Christmas tree

candles