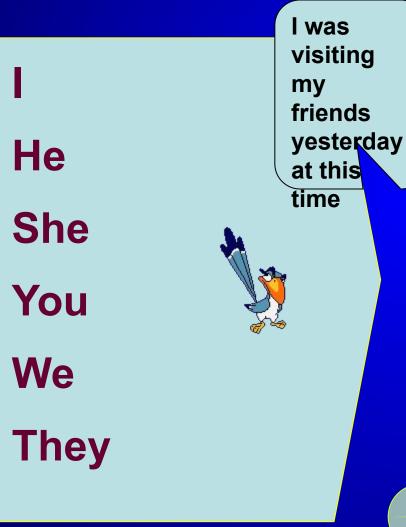

#### \*обстоятельства времени

at 5 p.m. yesterday- вчера, в 5 часов вечера when he came - когда он пришел at this time yesterday- вчера в это время

## \* модель образования Was/were + V-ing

Форма was употребляется с местоимениями I - я, he - он, she - она, it - оно, это. Форма were употребляется с местоимениями we - мы, you - ты, вы, they - они.

Основной смысловой глагол ставится с окончанием - ing

I was watching a film he was drinking tea she was cooking lunch it was raining yesterday

we were having a party you were driving a car they were reading a letter \*построение утвердительных предложений