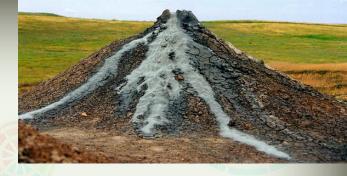

#### Kerch Volcanoes

They \_\_\_\_(create)\_\_\_oil and gas mixing.
Volcanoes \_\_\_\_\_ (located) on Kerch peninsula.
There are more than 50 operating volcanoes, but they erupt filth, not lava. This filth is very therapeutic. People impose it on their bodies and relax.