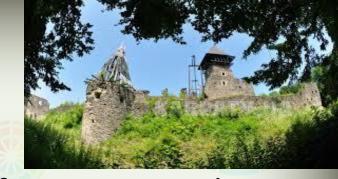

#### **Nevytsky Castle**

Nevytsky Castle is near the village of Kamenitsya. The castle \_\_\_\_(build) in the early 12<sup>th</sup> century, towering over the Uzh river. It \_\_\_\_(destroy)\_\_\_ mongole-tatars, but in 13<sup>th</sup> -14<sup>th</sup> centuries it \_\_\_\_(restor). In 1644 the castle \_\_\_\_(capture)\_\_ by warrior Raktson. Since then the castle \_\_\_\_\_(restor) and now we can see only the ruins of it. At present it is not visited.