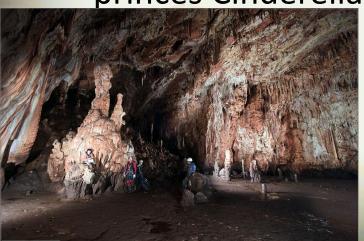

#### Cinderella cave

Cinderella cave - is a cave made of gypsum. It begins in Moldova, but biggest part of it \_\_\_\_(located) in Ukraine, Chernivtsi region. The length of it is about 92 km. There is flooded area in the cave (mainly the northern eastern parts of the cave). It\_\_\_\_ (call) Cinderella cave because there is a big monument of

princes Cinderella.