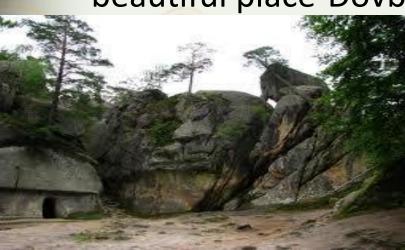

#### **Dovbush Rocks**

This is a group of rocks of up to 80 meters hight.
It\_\_\_ (located) in Ivano-Frankivsk region. Dovbush rocks \_\_\_ (create) \_\_\_ nature many years. There are some pictures on the rocks. They \_\_ (do)\_\_ local pagans long ago before Crist. Every day thousand of people come to western Ukraine to visit this beautiful place-Dovbush rocks.