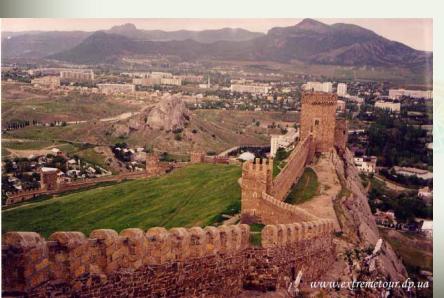

#### Genoese fortress

Genoese fortress \_\_\_\_(build) in the 14<sup>th</sup>
century\_\_ genoese.It is in Sudak.The fortress
was almost 30 hectares.The conveniement
location of the fortress and powerful
fortifications