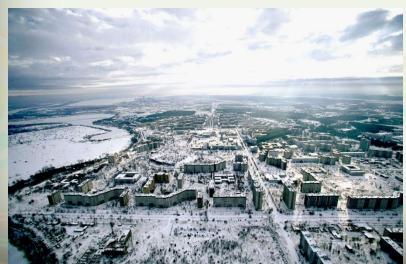

#### Pripyat

Pripyat is an abandoned city in northern Ukraine near the border with Belarus.City\_\_\_(made) on February 14 1974.There were about 75-78 thousand of people at that time,but when an accident \_\_\_(happen).All people \_\_\_\_(evacuate).At present the city\_\_\_(visit) by people,because it has become a

tourist attraction.