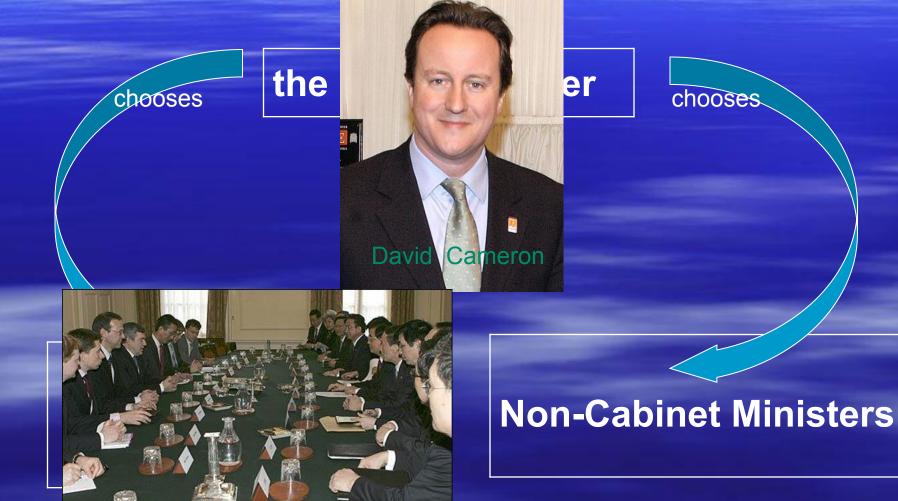

# THE GOVERNMENT

PARLIAMENT

THE PEOPLE

- is the official head of state and an integral part of Parliament in her constitutional role;
- appoints all the Ministers, including the Prime Minister;
- has mostly representative functions;
- gives the royal assent to the bills passed Commons and the House of Lords;
- is the head of the Commonwealth of Nation
- everything today is done in the Queen's

# THE GOVERNMENT

- to determine government policies;
- to be responsible for government policies;
- to coordinate government departments;
- to be responsible to the House of Commons;

The Prime-Minister lives and works in the official residence, No. 10 Downing Street, London.