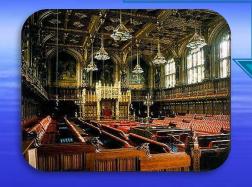

### the House of Lords

Over 1 100permanent, non-elected members; peers and life peers. Examines and revises bills from the House of Commons;

can delay bills for one year