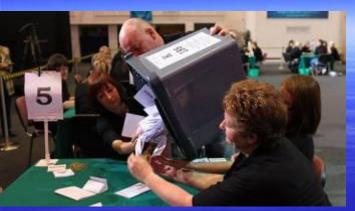

## THE PEOPLE

- all men and women over 18;
- elect members of the House of Commons;
- there are about 650 constituencies in the UK with 60-70,000electors in each of them;
- on electing day people mark an "X" beside the candidate they wish to be elected;
- in each constituency, the candidate with most votes wins;