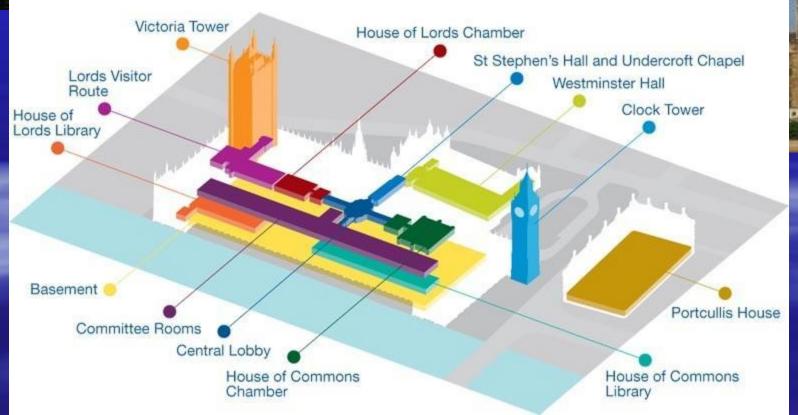

rime Minister;
- has mostly representative functions;
- gives the royal assent to the bills passed Commons and the House of Lords;
- is the head of the Commonwealth of Nation
- everything today is done in the Queen's

# THE GOVERNMENT







- to determine government policies;
- to be responsible for government policies;
- to coordinate government departments;
- to be responsible to the House of Commons;



The Prime-Minister lives and works in the official residence, No. 10 Downing Street, London.

## PARLIAMENT



# the House of Commons

about 650 elected MPsmakes laws; discusses political Problems



### the House of Lords

Over 1 100permanent, non-elected members; peers and life peers. Examines and revises bills from the House of Commons;

can delay bills for one year

# PARLIAMENT





## THE PEOPLE





- all men and women over 18;
- elect members of the House of Commons;
- there are about 650 constituencies in the UK with 60-70,000electors in each of them;
- on electing day people mark an "X" beside the candidate they wish to be elected;
- in each constituency, the candidate with most votes wins;

# The British Symbols