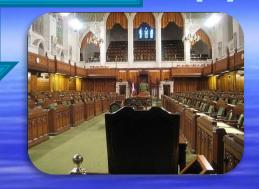

# the House of Commons

about 650 elected MPsmakes laws; discusses political Problems