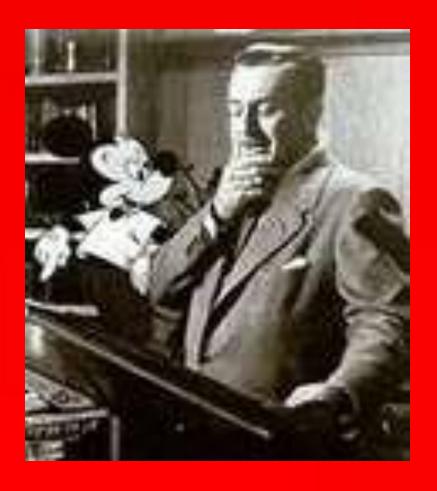

## Disney's History

- \* Disney Company started in 1923
- \* Mickey Mouse and the rest of the gang were born in 1928
- Company grew throughout the 1950s
  - **\*** Including sound stages and production craft facilities