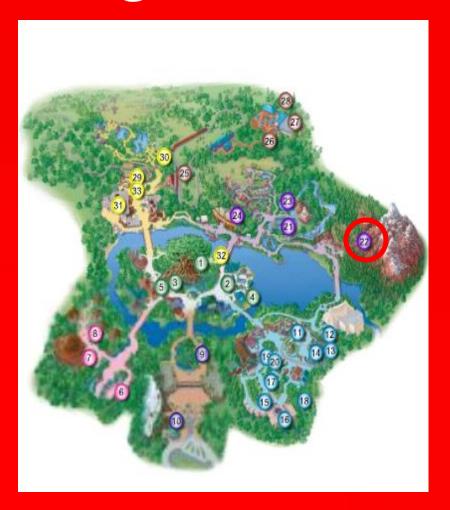

## Animal Kingdom

- Expedition Everest
  - \* Asia
  - \* Big Thrills
  - \* Backwards at the end