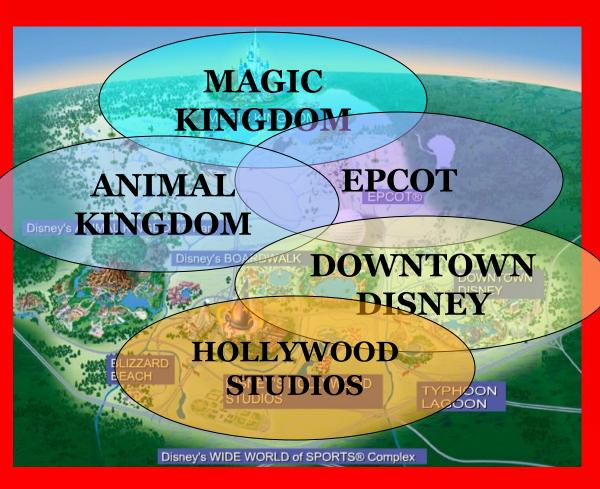

#### Disney's Theme Parks

- **☀** Four Theme Parks
  - **\*** Magic Kingdom
  - **\*** Epcot
  - **\*** Hollywood Studios
  - **\*** Animal Kingdom
- **\*** Two Water Parks
  - **\*** Blizzard Beach
  - **\*** Typhoon Lagoon
- FourChampionshipGolf Courses
- \* Over 20 Resorts