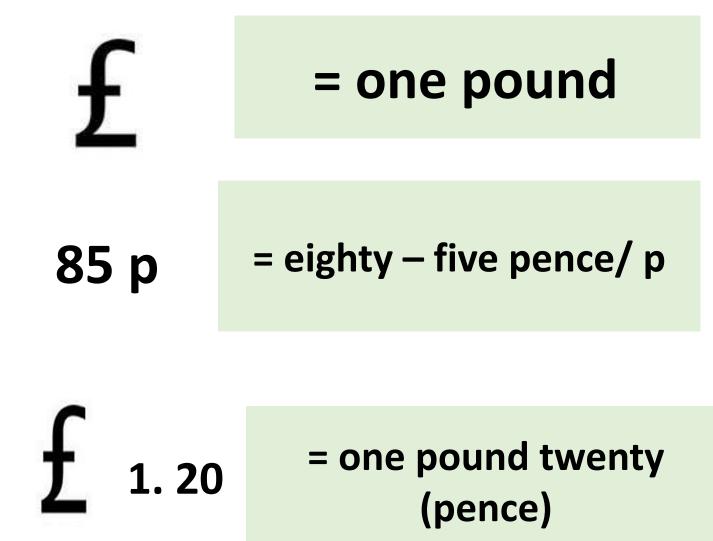

### Well done!!!

£

1.15

a packet of biscuits £ 1.09 a <mark>bar</mark> of chocolate

a kilo of £ 2.15 potatoes a loaf of bread 89 p

CarCas

a jar of jam £ 1.10 95 p

a carton of milk a bottle of Coke 95 p 95 p