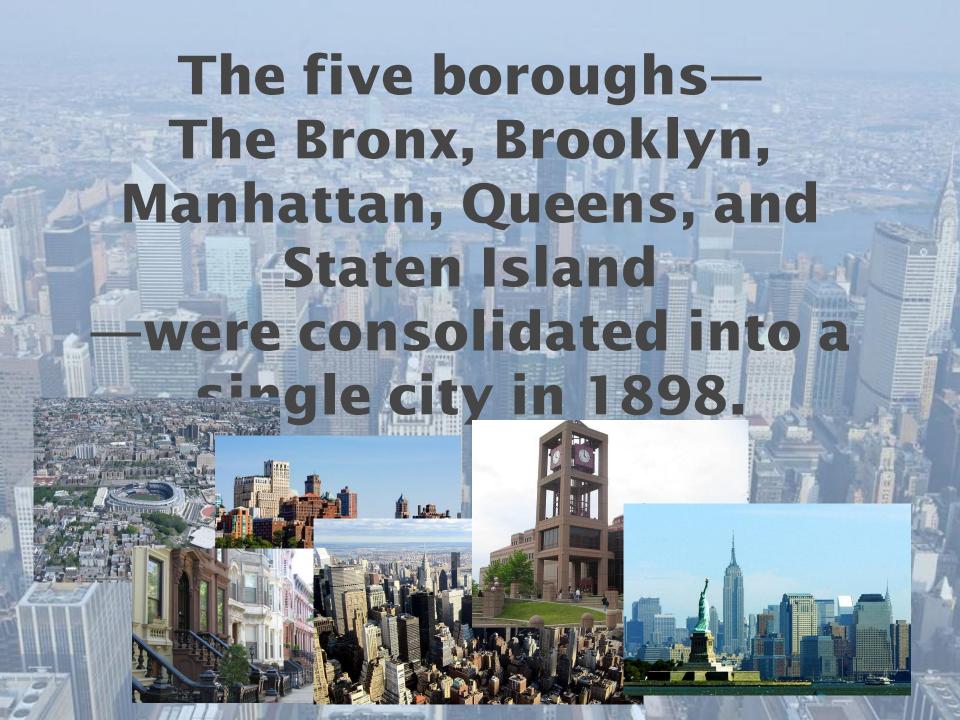

# The Bronx

# Brooklyn

View of Brooklyn Bridge and Downtown

Brooklyn

# Manhattan

**Night view of Manhattan** 

# Staten Island

Jersey City, The Statue of Liberty, Lower Manhattan, and Downtown Brooklyn as seen from Northeast Staten Island.

#### **Queens Library in Flushing Chinatown**