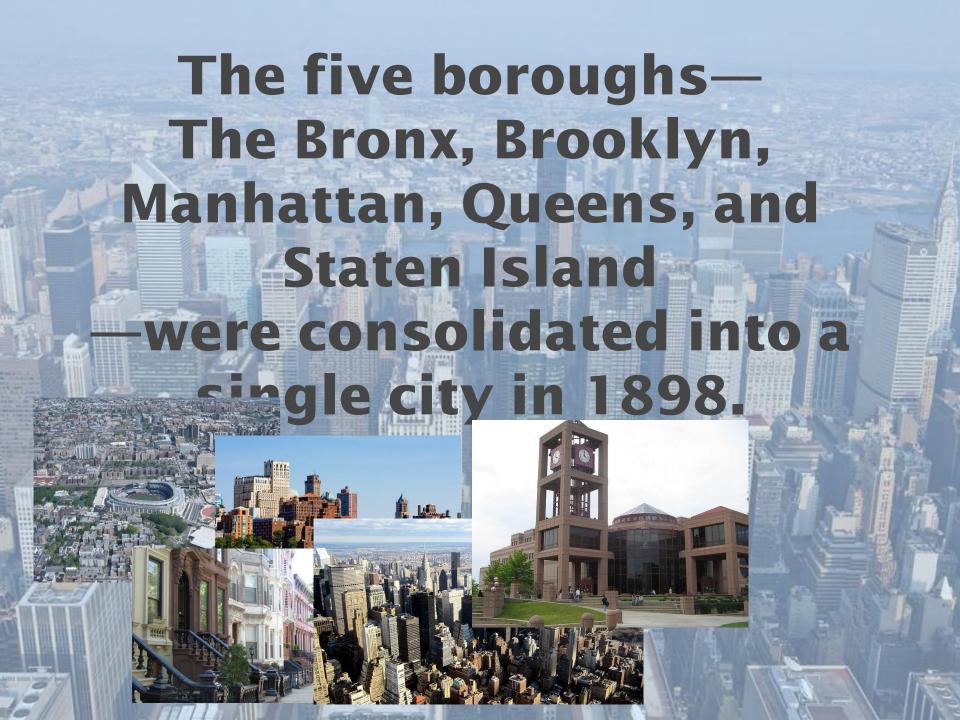

# The Bronx

# Brooklyn

View of Brooklyn Bridge and Downtown

Brooklyn

# Manhattan

**Night view of Manhattan** 

# Staten Island

Jersey City, The Statue of Liberty, Lower Manhattan, and Downtown Brooklyn as seen from Northeast Staten Island.

#### **Queens Library in Flushing Chinatown**