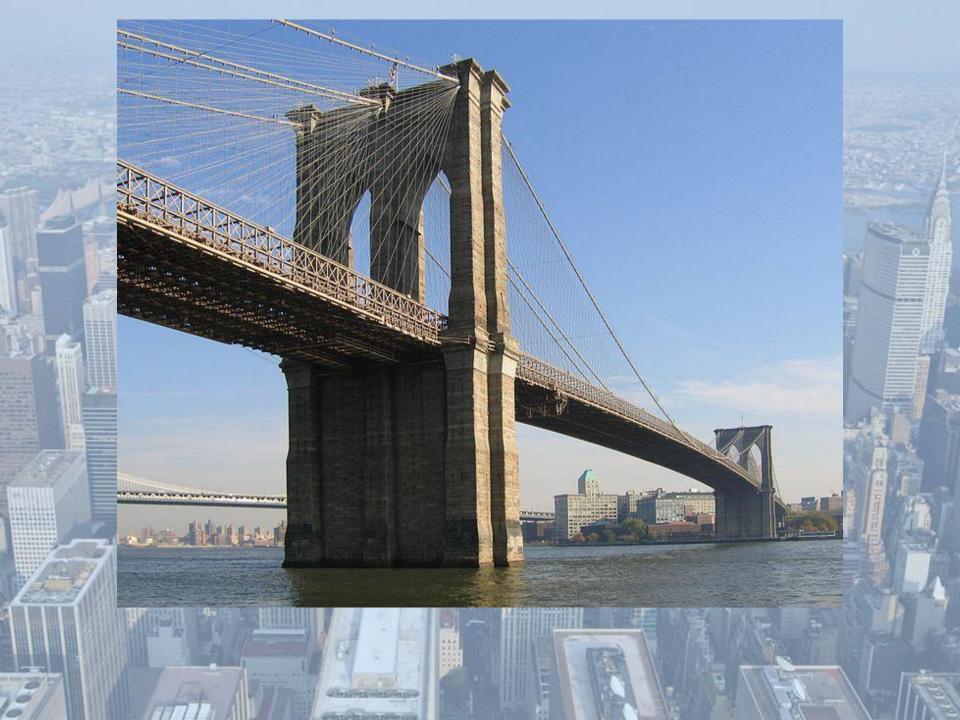

# The Bronx





# Brooklyn







View of Brooklyn Bridge and Downtown

Brooklyn

# Manhattan



**Night view of Manhattan** 





#### Chinatown, Manhattan











The Methopolitan Mascalli of

### Art



















TWA Flight Center at John F. Kennedy International Airport





#### **Queens Library in Flushing Chinatown**



# Staten Island



Jersey City, The Statue of Liberty, Lower Manhattan, and Downtown Brooklyn as seen from Northeast Staten Island.





#### Summer in the city, Central Park



#### «Ground Zero»



## **Yellow Cab**



### **Grand Central Terminal**



**Skating Rink in Central Park** 



#### **Christmas at Rockefeller Center**



# Broadway, a main street in New York City



#### Broadway, a main street in New York City



### **Hotel Chelsea**



#### **Hotel Chelsea**





## **Uni