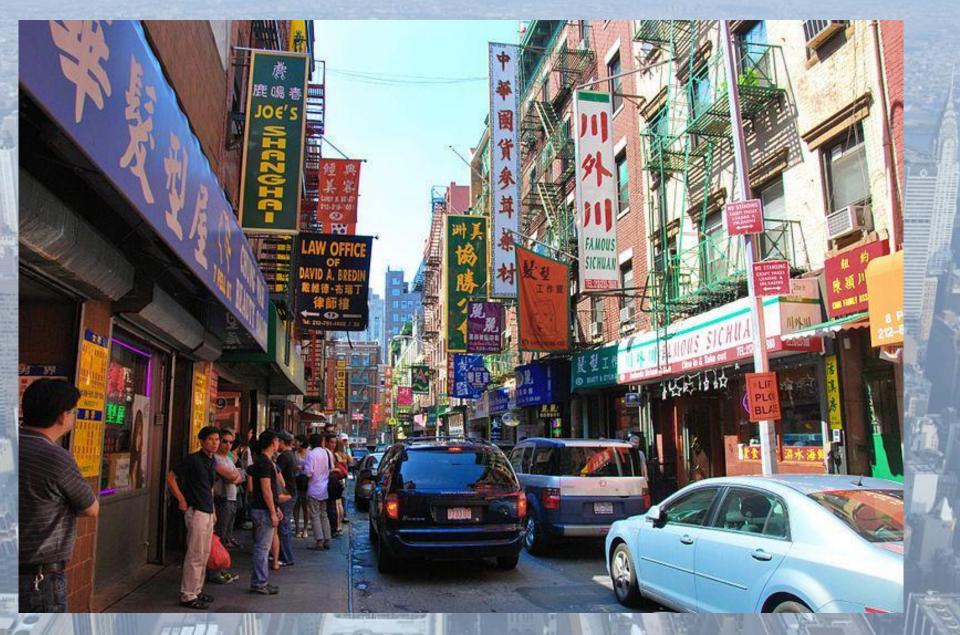

# The Bronx





# Brooklyn







View of Brooklyn Bridge and Downtown

Brooklyn

# Manhattan



**Night view of Manhattan** 





#### Chinatown, Manhattan











The Methopolitan Mascalli of

### Art



















TWA Flight Center at John F. Kennedy International Airport





#### **Queens Library in Flushing Chinatown**



# Staten Island



Jersey City, The Statue of Liberty, Lower Manhattan, and Downtown Brooklyn as seen from Northeast Staten Island.





#### Summer in the city, Central Park



#### «Ground Zero»



## **Yellow Cab**



### **Grand Central Terminal**



**Skating Rink in Central Park** 



#### **Christmas at Rockefeller Center**



# Broadway, a main street in New York City



#### Broadway, a main street in New York City



### **Hotel Chelsea**



#### **Hotel Chelsea**





## **United Nations Headquarters**



## **United Nations Headquarters**





## **United Nations Headquarters**

















Films