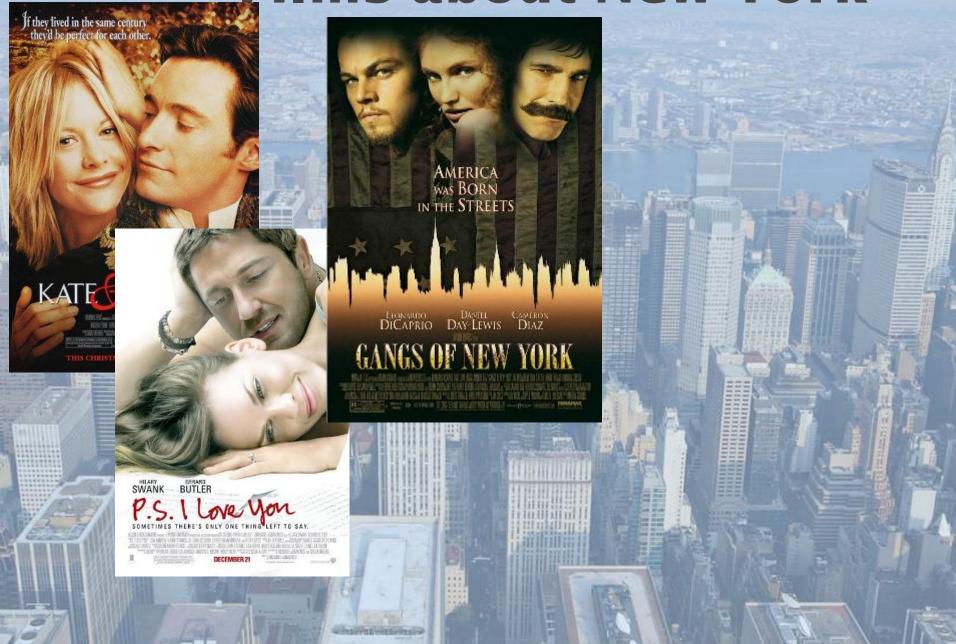

## **United Nations Headquarters**

Films about New York If they lived in the same century they'd be perfect for each other. KATE LEOPOLD