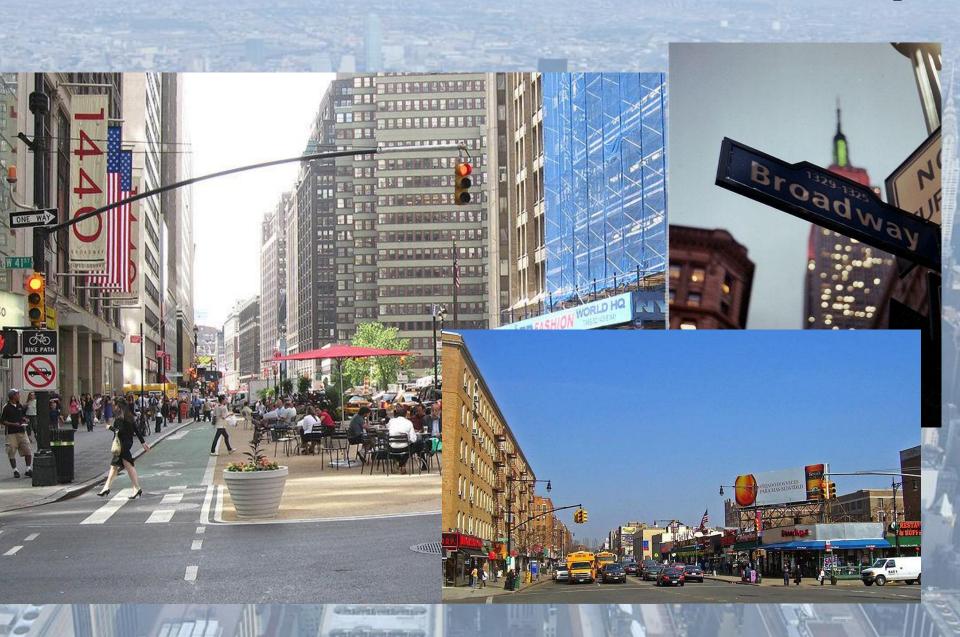

# Broadway, a main street in New York City

#### Broadway, a main street in New York City