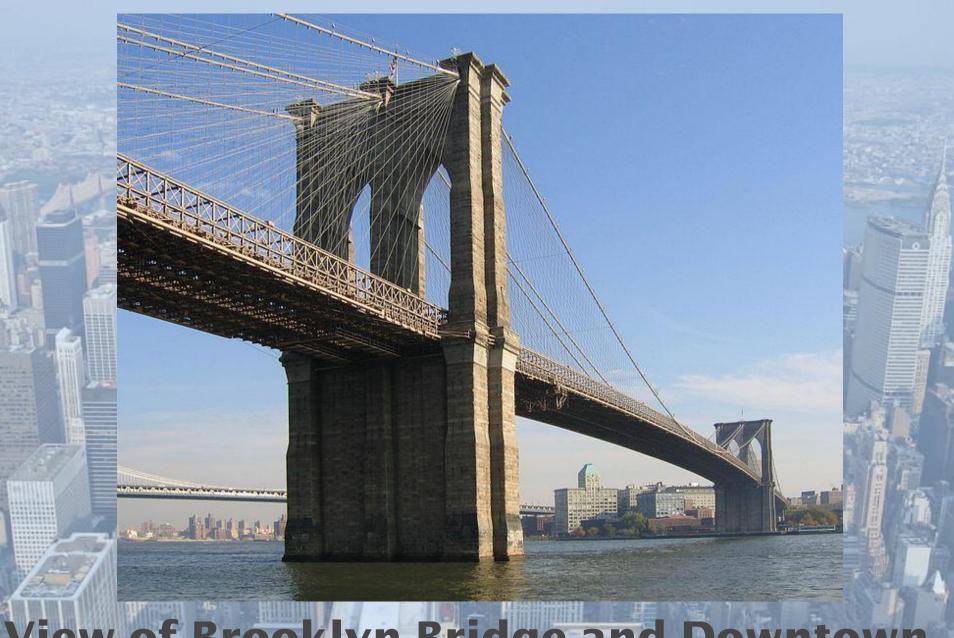

# The Bronx





# Brooklyn







View of Brooklyn Bridge and Downtown

Brooklyn

# Manhattan



**Night view of Manhattan** 





#### Chinatown, Manhattan











The Methopolitan Mascalli of

### Art



















TWA Flight Center at John F. Kennedy International Airport





#### **Queens Library in Flushing Chinatown**



# Staten Island



Jersey City, The Statue of Liberty, Lower Manhattan, and Downtown Brooklyn as seen from Northeast Staten Island.





#### Summer in the city, Central Park



#### «Ground Zero»



## **Yellow Cab**



### **Grand Central Terminal**



**Skating Rink in Central Park** 



#### **Christmas at Rockefeller Center**



# Broadway, a main street in New York City



#### Broadway, a main street in New York City



### **Hotel Chelsea**



#### **Hotel Chelsea**





## **Unite