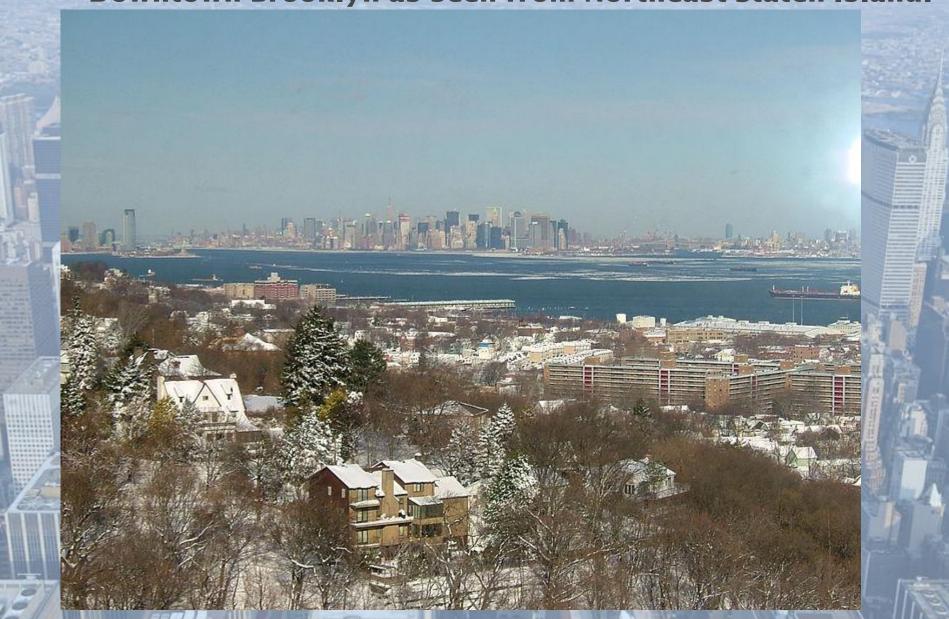

# Staten Island

Jersey City, The Statue of Liberty, Lower Manhattan, and Downtown Brooklyn as seen from Northeast Staten Island.