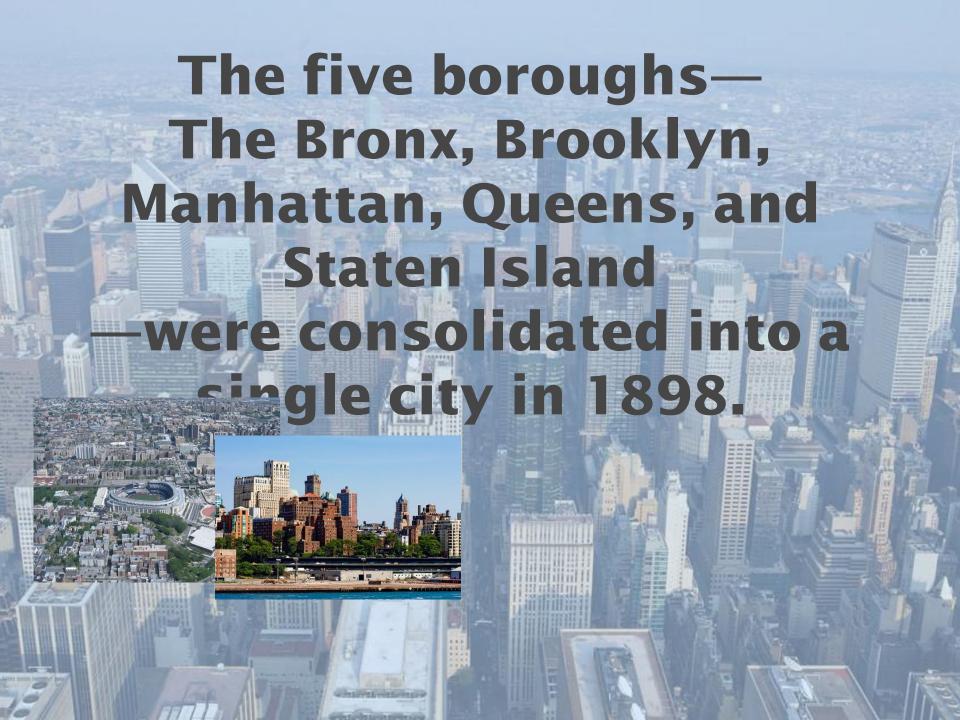

# The Bronx





# Brooklyn







View of Brooklyn Bridge and Downtown

Brooklyn

# Manhattan



**Night view of Manhattan** 





#### Chinatown, Manhattan











The Methopolitan Mascalli of

### Art



















TWA Flight Center at John F. Kennedy International Airport





#### **Queens Library in Flushing Chinatown**



# Staten Island



Jersey City, The Statue of Liberty, Lower Manhattan, and Downtown Brooklyn as seen from Northeast Staten Island.





#### Summer in the city, Central Park



#### «Ground Zero»



## **Yellow Cab**



### **Grand Central Terminal**



**Skating Rink in Central Park** 



#### **Christmas at Rockefeller Center**



# Broadway, a main street in New York City



#### Broadway, a main street in New York City



### **Hotel Chelsea*