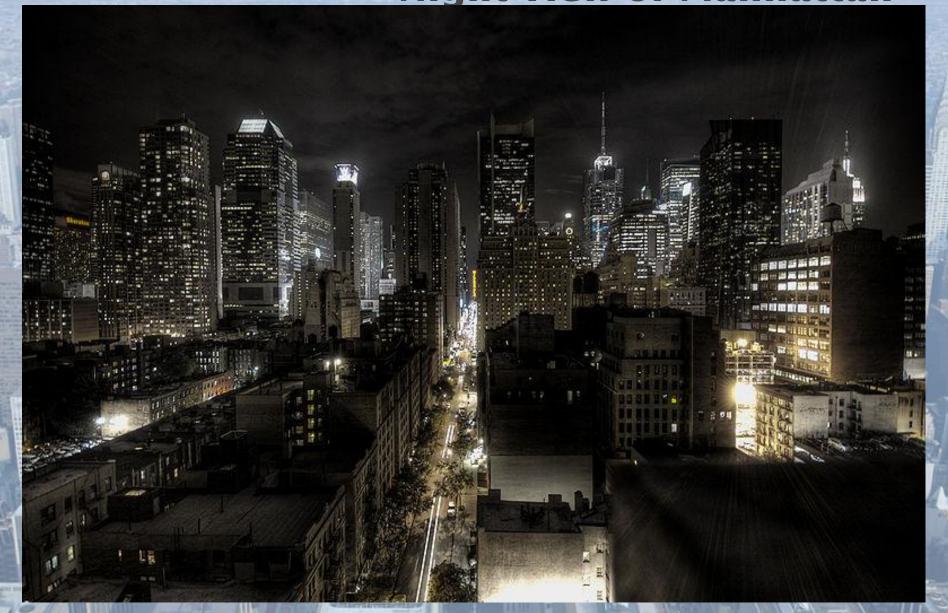

# The Bronx





# Brooklyn







View of Brooklyn Bridge and Downtown

Brooklyn

# Manhattan



**Night view of Manhattan** 





#### Chinatown, Manhattan











The Methopolitan Mascalli of

### Art



















TWA Flight Center at John F. Kennedy International Airport





#### **Queens Library in Flushing Chinatown**



# Staten Island



Jersey City, The Statue of Liberty, Lower Manhattan, and Downtown Brooklyn as seen from Northeast Staten Island.





#### Summer in the city, Central Park



#### «Ground Zero»



## **Yellow Cab**



### **Grand Central Terminal**



**Skating Rink in Central Park** 



#### **Christmas at Rockefeller Center**



# Broadway, a main street in New York City



#### Broadway, a main street in New York City



### **Hotel Chelsea**



#### **Hotel Chelsea**





## **United Nations Headquarters**



## **United Nations Headquarters**





## **United Nations Headqua