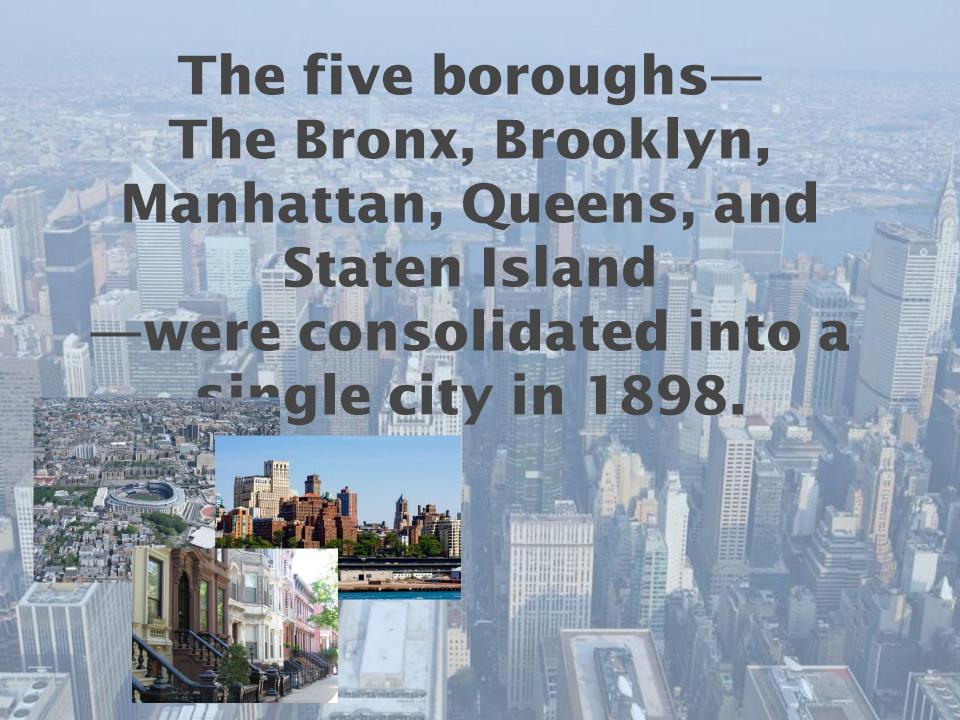

# The Bronx

# Brooklyn

View of Brooklyn Bridge and Downtown

Brooklyn

# Manhattan

**Night view of Manhattan** 

# Staten Island

Jersey City, The Statue of Liberty, Lower Manhattan, and Downtown Brooklyn as seen from Northeast Staten Island.