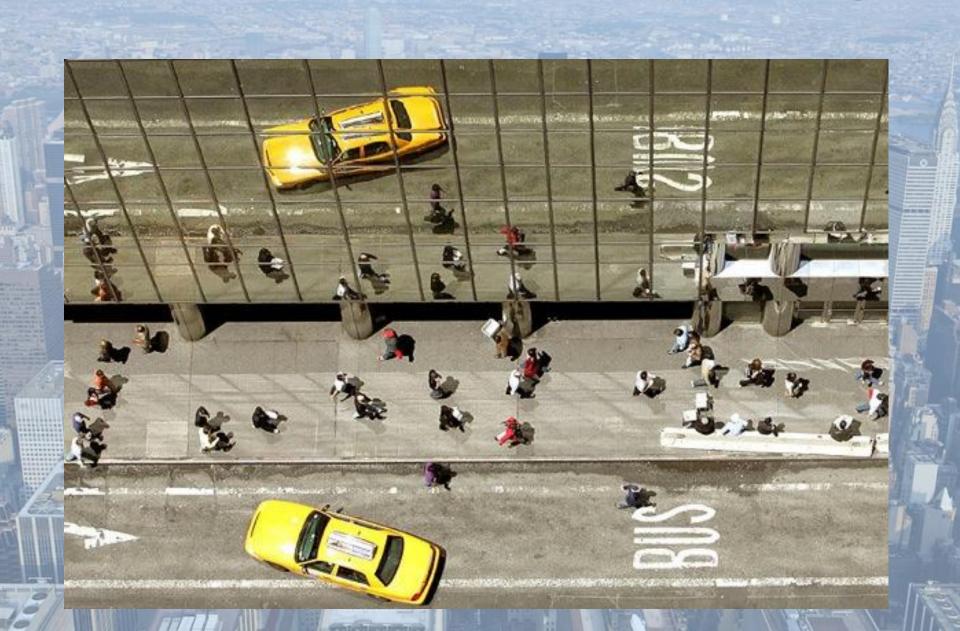

# The Bronx





# Brooklyn







View of Brooklyn Bridge and Downtown

Brooklyn

# Manhattan



**Night view of Manhattan** 





#### Chinatown, Manhattan











The Methopolitan Mascalli of

### Art



















TWA Flight Center at John F. Kennedy International Airport





#### **Queens Library in Flushing Chinatown**



# Staten Island



Jersey City, The Statue of Liberty, Lower Manhattan, and Downtown Brooklyn as seen from Northeast Staten Island.





#### Summer in the city, Central Park



#### «Ground Zero»



## **Yellow Cab**



### **Grand Central Terminal**



**Skating Rink in Central Park** 



#### **Christmas at Rockefeller Center**



# Broadway, a main street in New York City



#### Broadway, a main street in New York City



### **Hotel Chelsea**



#### **Hotel Chelsea**





## **United Nations Headquarters**



## **United Nations Headquarters**





## **United Nations Headquarters**

















Films about New York If they lived in the same century they'd be perfect for each other. KATE LEOPOLD