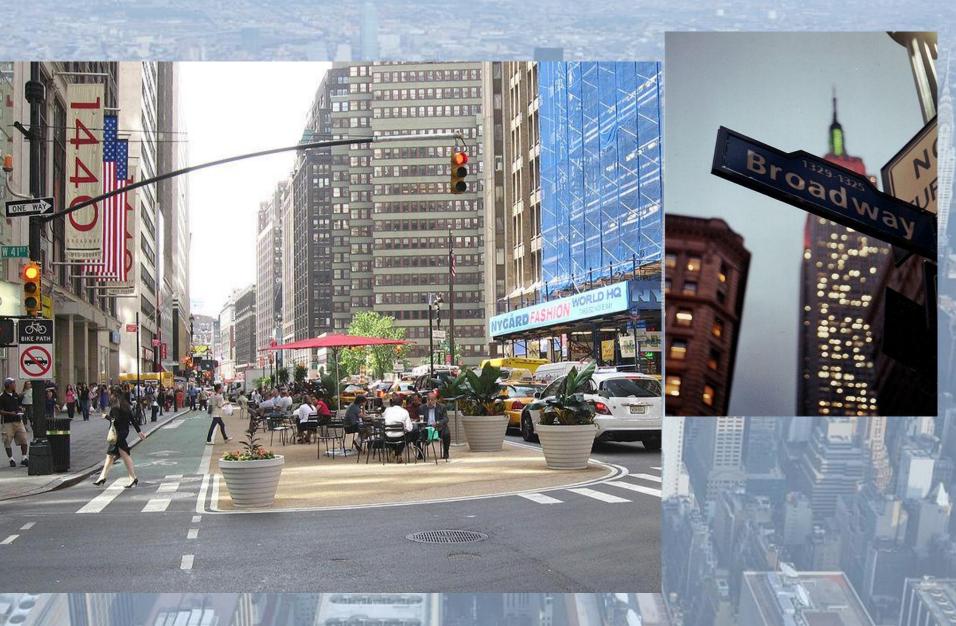

# Broadway, a main street in New York City

#### Broadway, a main street in New York City