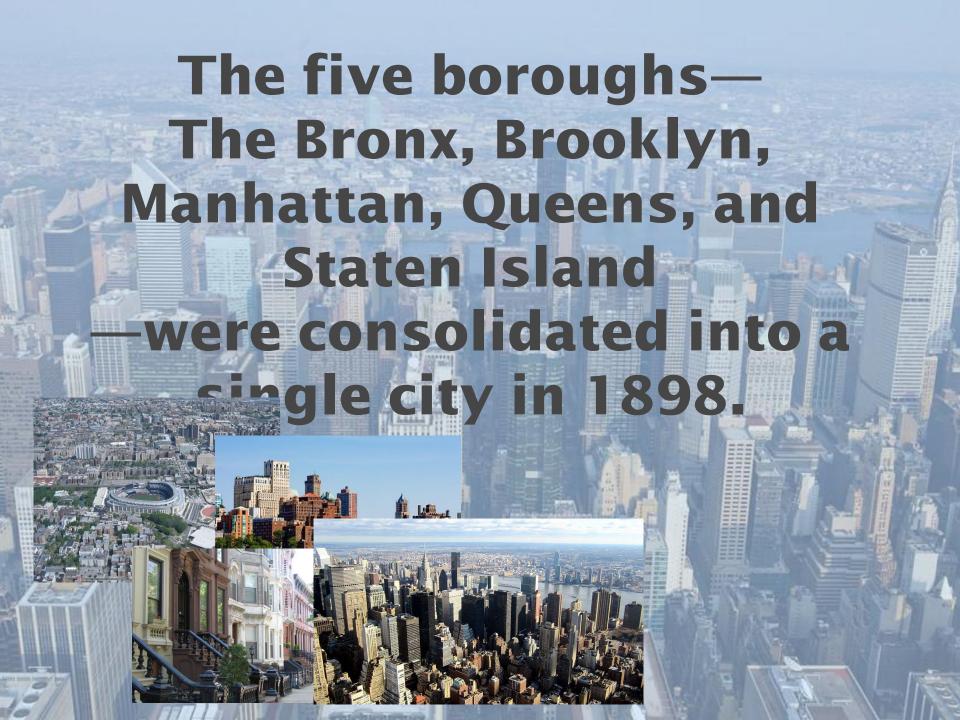

# The Bronx

# Brooklyn

View of Brooklyn Bridge and Downtown

Brooklyn

# Manhattan

**Night view of Manhattan** 

# Staten Island

Jersey City, The Statue of Liberty, Lower Manhattan, and Downtown Brooklyn as seen from Northeast Staten Island.