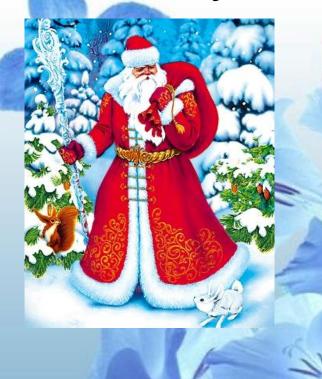

## Santa Claus

• Santa Claus - is the king of the New Year. Almost all the children think that it is he gives us presents. Just think all that he went in the red coat and felt boots.