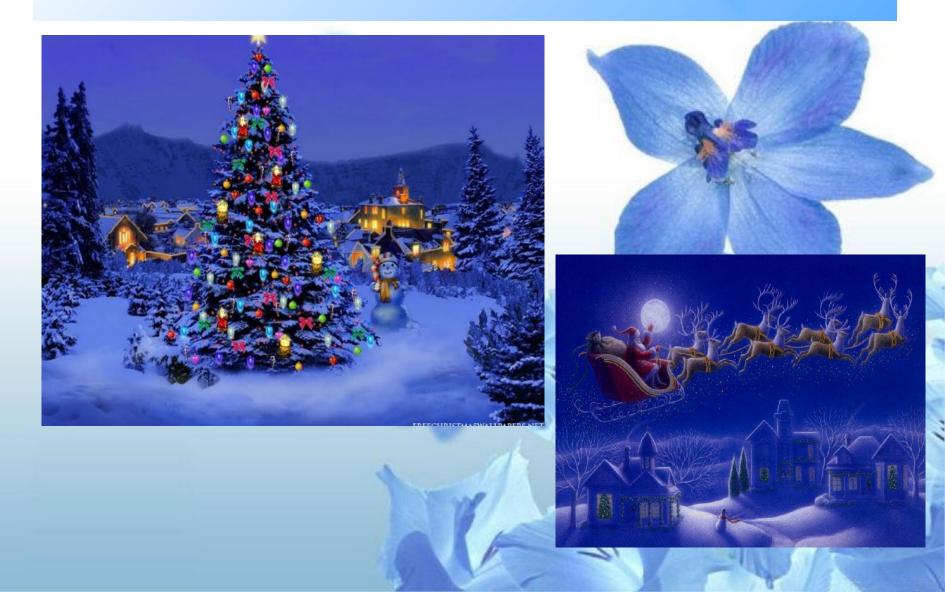

### Christmas Tree

• New Year in many countries is a very important holiday. And accompanied Entertainers, feasting, festivals. According to tradition, the house is set a Christmas tree. In many countries, it put its Christmas and called Christmas tree. In Russia, a long time there was a similar tradition, but in 1916, during World War II, the Christmas tree was banned Holy Synod as "German custom" and re-enabled by a special decree of the Komsomol in 1936 before the new year, but as a Christmas tree.

# Christmas Tree