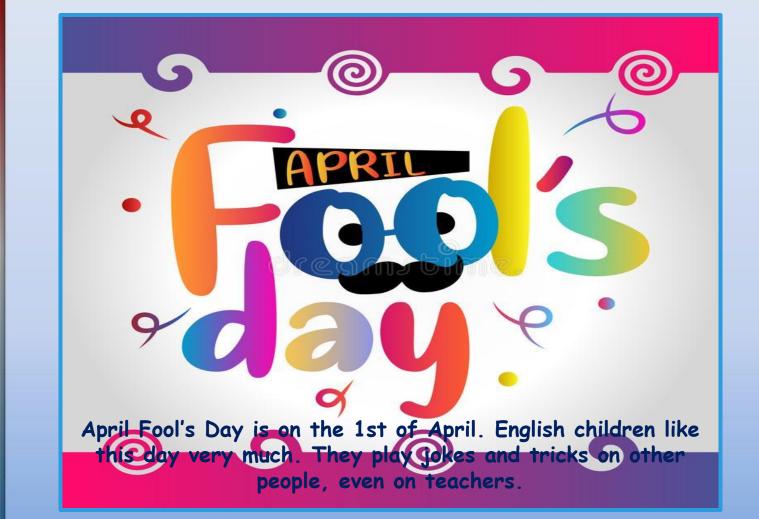

Летний марафон интерактивных презентаций



## Holidays in the UK

## Наглядно-демонстрационный материал

Автор: Стрельникова Н.В. учитель английского языка, г. Воронеж

























































La Great Briton children Gring at saked with gas to saked with the target of the second Trackby of Segretation























On the 14th of February there is St. Valentine's Day. People send Valentine's cards to someone they love. Usually they don't sign them – you must guess who sent cards to

you.









Нарру

Valentine's Day

















































































dan't go to sch he first of Sept











In Great Britain children don't go to school on the first of September. They begin to study on the second Tuesday of September.





























On the 31st of October there is Halloween. The symbol of this holiday is People make it from a pumpkin. Children like Halloween parties, they put on witch's and ghost's dresses. They go "trick or treat".









Halloween







## Источники

- Покровкова Н.Н. МК «Создание презентаций с применением технологического приема «Экран»
- <u>https://cloud.prezentacii.org/18/10/80846/images/screen2.jpg</u>
- <u>http://dveriland.by/upload/iblock/b07/b07461d8ef2d91729026c22570f84ecc.jpg</u>
- <u>http://lh6.ggpht.com/ JX4SILykZEo/S2XAXLsga3I/AAAAAAABWw/VrQkUyBsmAQ/s400/f</u>