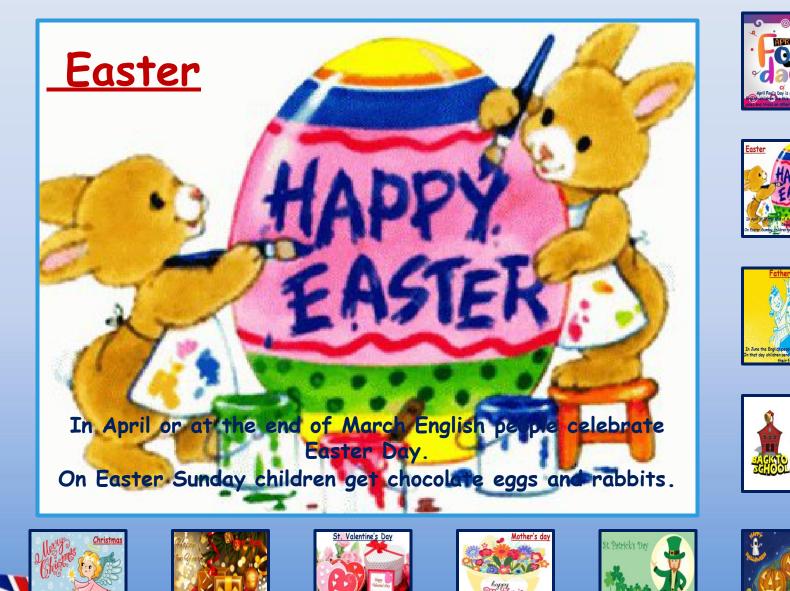

Летний марафон интерактивных презентаций



## Holidays in the UK

## Наглядно-демонстрационный материал

Автор: Стрельникова Н.В. учитель английского языка, г. Воронеж

























































La Great Briton children Gring at saked with gas to saked with the target of the second Trackby of Segretation























On the 14th of February there is St. Valentine's Day. People send Valentine's cards to someone they love. Usually they don't sign them – you must guess who sent cards to

you.









Нарру

Valentine's Day

















































































dan't go to sch he first of Sept











In Great Britain children don't go to school on the first of September. They begin to study on the second Tuesday of September.





























On the 31st of October there is Halloween. The symbol of this holiday is People make it from a pumpkin. Children like Halloween parties, they put on witch's and ghost's dresses. They go "trick or treat".









Halloween







## Источники

- Покровкова Н.Н. МК «Создание презентаций с применением технологического приема «Экран»
- <u>https://cloud.prezentacii.org/18/10/80846/images/screen2.jpg</u>
- <u>http://dveriland.by/upload/iblock/b07/b07461d8ef2d91729026c22570f84ecc.jpg</u>
- <u>http://lh6.ggpht.com/ JX4SILykZEo/S2XAXLsga3I/AAAAAAABWw/VrQkUyBsmAQ/s400/f</u> <u>loatie10.png</u>
- <