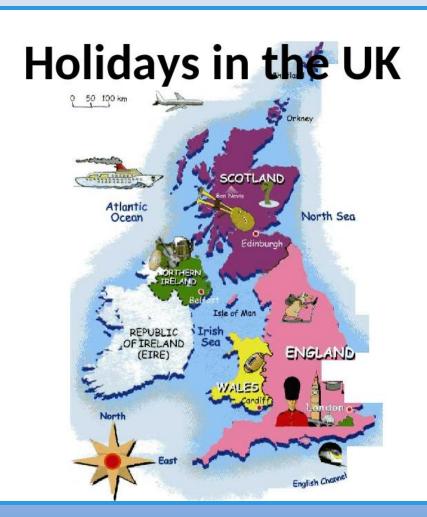

Летний марафон интерактивных презентаций



## Holidays in the UK

## Наглядно-демонстрационный материал

Автор: Стрельникова Н.В. учитель английского языка, г. Воронеж

























































La Great Briton children Gring at saked with gas to saked with the target of the second Trackby of Segretation























On the 14th of February there is St. Valentine's Day. People send Valentine's cards to someone they love. Usually they don't sign them – you must guess who sent cards to

you.









Нарру

Valentine's Day

















































































dan't go to sch he first of Sept











In Great Britain children don't go to school on the first of September. They begin to study on the second Tuesday of September.





























On the 31st of October there is Halloween. The symbol of this holiday is People make it from a pumpkin. Children like Ha