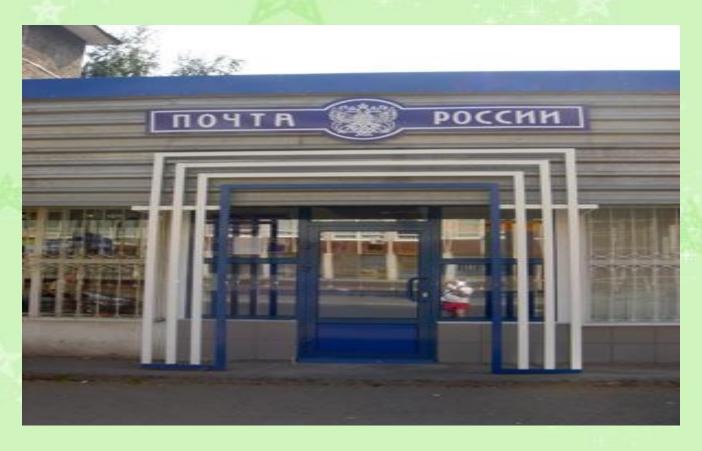

# postman



# postcard





### post office



# letter





### letterbox





# stamp



# paper



# address

# envelope



# Find the odd word 1.Postman, pupil, letter, postcard.

- 2. Letterbox, poster, envelope, computer
- 3. Address, stamp, elephant, paper.

### Check your answers



1. Pupil2. Computer3. Elephant

#### Fill in the gaps with these words:

a)postcard, b)post office, c) envelope, d)address

1.Where is the...?2.Write an ... on the...

3.lt's a birthday ....

#### Check your answers



1. post office Where is the post office?

2.address, envelope Write an address on the envelope.

3.postcard

It's a birthday postcard.

### Fill in the gaps with these words:

a)letters, b)letter, c)letterbox, d)postman

- 1.1 can write you a...
- 2.The ... brings me two ...
- 3. What colour is your ...
- ?

#### Check your answers