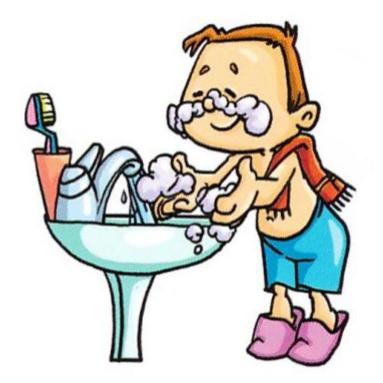

#### do morning exercises



#### have breakfast











### have dinner





### do homework





#### have supper





#### take a shower









# I usually get up at 7 o'clock in the morning.



#### Every morning I make my bed.



## Every morning I wash my face and hands.



#### Every day I do morning exercises.



#### I have breakfast at 8 o'clock.



#### I usually go to school at 8.15a.m.



#### At 2 o'clock I come home.



#### I have dinner at half past two.



# I usually help my mother about the house.



### I always do my homework at 4 o'clock.



#### I like to take my dog for a walk.



#### I watch TV in the evening.



#### I always have supper at 7 o'clock.



#### I read books after supper.



# Every evening I take a shower and clean my teeth.





#### At half past nine I go to bed.



I get up at 7 o'clock in the morning. I go to the bathroom and then I have breakfast. I go to school at 8 o'clock. We have 5 or 6 lessons and then we have lunch. I come home at 2 o'clock. I meet my friends and play games. Then, at 7 o'clock, it's time for d