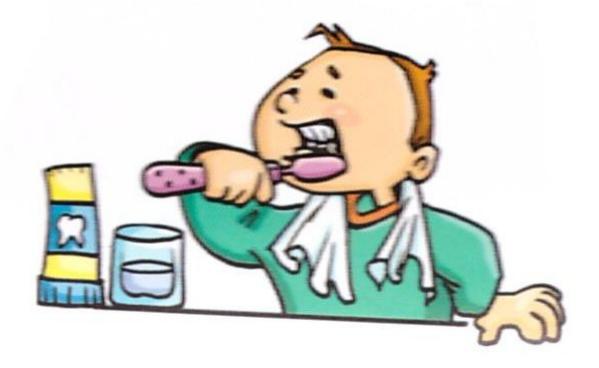

#### do morning exercises



#### have breakfast











### have dinner





### do homework





#### have supper





#### take a shower









# I usually get up at 7 o'clock in the morning.



#### Every morning I make my bed.



## Every morning I wash my face and hands.



#### Every day I do morning exercises.



#### I have breakfast at 8 o'clock.



#### I usually go to school at 8.15a.m.



#### At 2 o'clock I come home.



#### I have dinner at half past two.



# I usually help my mother about the house.



### I always do my homework at 4 o'clock.



#### I like to take my dog for a walk.



#### I watch TV in the evening.



#### I always have supper at 7 o'clock.



#### I read books after supper.



# Every evening I take a shower and clean my teeth.





#### At half past nine I go to bed.



I get up at 7 o'clock in the morning. I go to the bathroom and then I have breakfast. I go to school at 8 o'clock. We hav