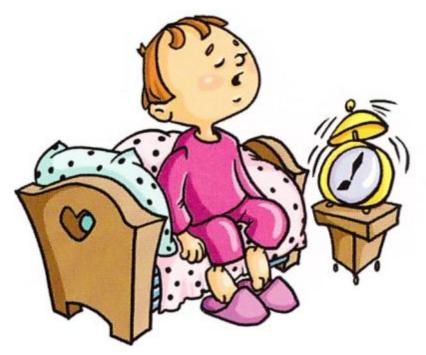

#### do morning exercises



#### have breakfast











### have dinner





### do homework





#### have supper





#### take a shower









# I usually get up at 7 o'clock in the morning.



#### Every morning I make my bed.



## Every morning I wash my face and hands.



#### Every day I do morning exercises.



#### I have breakfast at 8 o'clock.



#### I usually go to school at 8.15a.m.



#### At 2 o'clock I come home.



#### I have dinner at half past two.



# I usually help my mother about the house.



### I always do my homework at 4 o'clock.



#### I like to take my dog for a walk.



#### I watch TV in the evening.



#### I always have supper at 7 o'clock.



#### I read books after supper.



# Every evening I take a shower and clean my teeth.





#### At half past nine I go to bed.



I get up at 7 o'clock in the morning. I go to the bathroom and then I have breakfast. I go to school at 8 o'clock. We have 5 or 6 lessons and then we have lunch. I come home