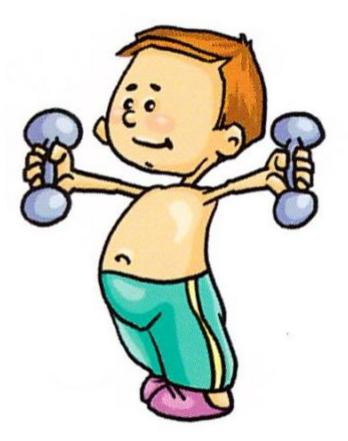

#### do morning exercises



#### have breakfast











### have dinner





### do homework





#### have supper





#### take a shower









# I usually get up at 7 o'clock in the morning.



#### Every morning I make my bed.



## Every morning I wash my face and hands.



#### Every day I do morning exercises.



#### I have breakfast at 8 o'clock.



#### I usually go to school at 8.15a.m.



#### At 2 o'clock I come home.



#### I have dinner at half past two.



# I usually help my mother about the house.



### I always do my homework at 4 o'clock.



#### I like to take my dog for a walk.



#### I watch TV in the evening.



#### I always have supper at 7 o'clock.



#### I read books after supper.



# Every evening I take a shower and clean my teeth.





#### At half past nine I go to bed.



I get up at 7 o'clock in the morning. I go to the bathroom and then I have breakfast. I go to school at 8 o'clock. We have 5 or 6 lessons and then we have lunch. I come home at 2 o'clock. I meet my friends and play games. Then, at 7 o'clock, it's time for dinner. In the evening I watch TV or read a