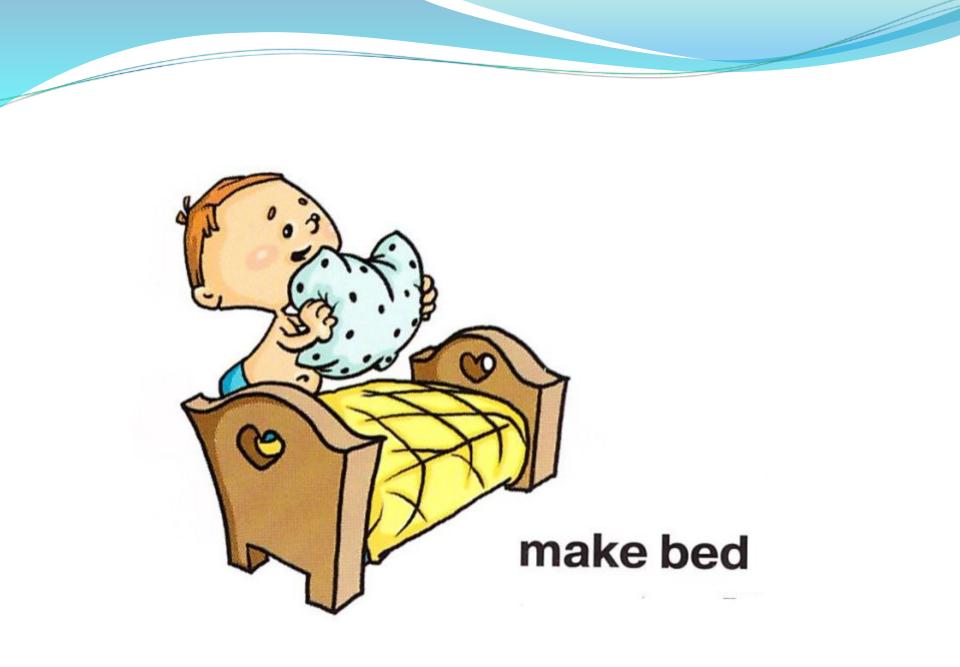

#### do morning exercises



#### have breakfast











### have dinner





### do homework





#### have supper





#### take a shower









# I usually get up at 7 o'clock in the morning.



#### Every morning I make my bed.



## Every morning I wash my face and hands.



#### Every day I do morning exercises.



#### I have breakfast at 8 o'clock.



#### I usually go to school at 8.15a.m.



#### At 2 o'clock I come home.



#### I have dinner at half past two.



# I usually help my mother about the house.



### I always do my homework at 4 o'clock.



#### I like to take my dog for a walk.



#### I watch TV in the evening.



#### I always have supper at 7 o'clock.



#### I read books after supper.



# Every evening I take a shower and clean my teeth.





#### A