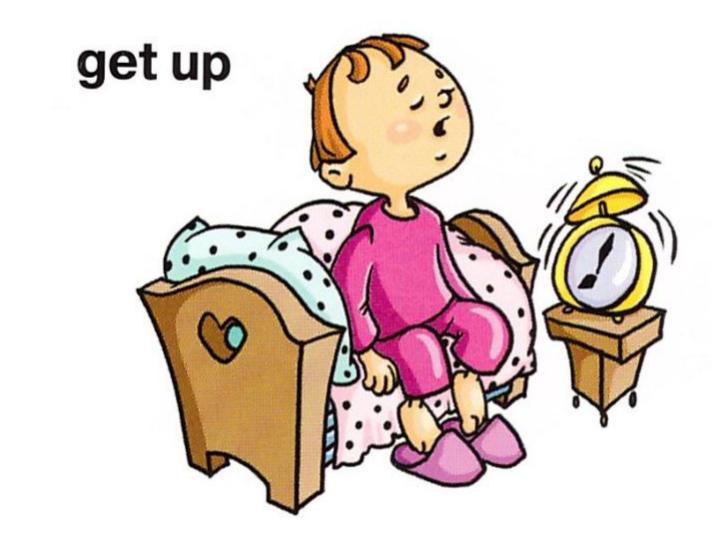

#### do morning exercises



#### have breakfast











### have dinner





### do homework





#### have supper





#### take a shower









# I usually get up at 7 o'clock in the morning.



#### Every morning I make my bed.



## Every morning I wash my face and hands.



#### Every day I do morning exercises.



#### I have breakfast at 8 o'clock.



#### I usually go to school at 8.15a.m.



#### At 2 o'clock I come home.



#### I have dinner at half past two.



# I usually help my mother about the house.



### I always do my homework at 4 o'clock.



#### I like to take my dog for a walk.



#### I watch TV in the evening.



#### I always have supper at 7 o'clock.



#### I read books after supper.



# Every evening I take a shower and clean my teeth.





####