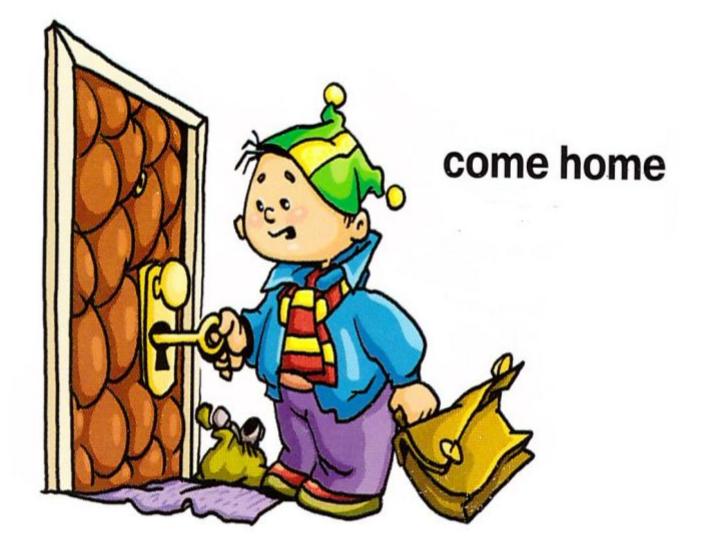

#### do morning exercises



#### have breakfast











### have dinner





### do homework





#### have supper





#### take a shower









# I usually get up at 7 o'clock in the morning.



#### Every morning I make my bed.



## Every morning I wash my face and hands.



#### Every day I do morning exercises.



#### I have breakfast at 8 o'clock.



#### I usually go to school at 8.15a.m.



#### At 2 o'clock I come home.



#### I have dinner at half past two.



# I usually help my mother about the house.



### I always do my homework at 4 o'clock.



#### I like to take my dog for a walk.



#### I watch TV in the evening.



#### I always have supper at 7 o'clock.



#### I read books after supper.



# Every evening I take a shower and clean my teeth.





#### At half past nine I go to bed.



I get up at 7 o'clock in the