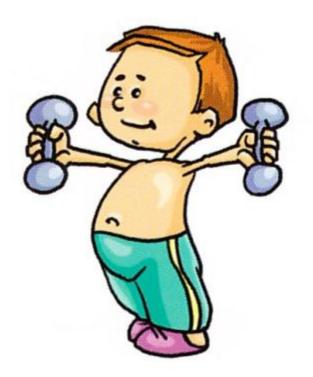

#### do morning exercises



#### have breakfast











### have dinner





### do homework





#### have supper





#### take a shower









# I usually get up at 7 o'clock in the morning.



#### Every morning I make my bed.



## Every morning I wash my face and hands.



#### Every day I do morning exercises.



#### I have breakfast at 8 o'clock.



#### I usually go to school at 8.15a.m.



#### At 2 o'clock I come home.



#### I have dinner at half past two.



# I usually help my mother about the house.



### I always do my homework at 4 o'clock.



#### I like to take my dog for a walk.



#### I watch TV in the evening.



#### I always have supper at 7 o'clock.



#### I read books after supper.



# Every evening I take a shower and clean my teeth.





#### At half past nine I go to bed.