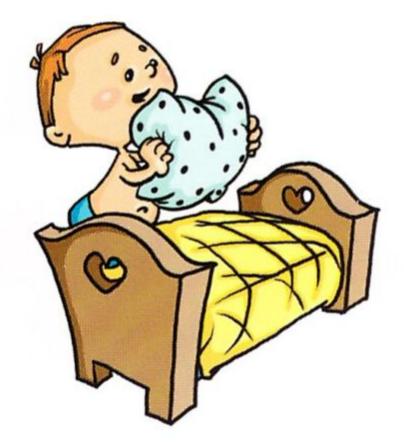

#### do morning exercises



#### have breakfast











### have dinner





### do homework





#### have supper





#### take a shower









# I usually get up at 7 o'clock in the morning.



#### Every morning I make my bed.



## Every morning I wash my face and hands.



#### Every day I do morning exercises.



#### I have breakfast at 8 o'clock.



#### I usually go to school at 8.15a.m.



#### At 2 o'clock I come home.



#### I have dinner at half past two.



# I usually help my mother about the house.



### I always do my homework at 4 o'clock.



#### I like to take my dog for a walk.



#### I watch TV in the evening.



#### I always have supper at 7 o'clock.



#### I read books after supper.



# Every evening I take a shower and clean my teeth.





#### At half past nine I go to bed.



I get up at 7 o'clock in the morning. I go to the bathroom and then I have breakfast. I go to school at 8 o'clock. We have 5 or 6 lessons and then we have lunch. I come home at 2 o'clock. I meet my friends and p