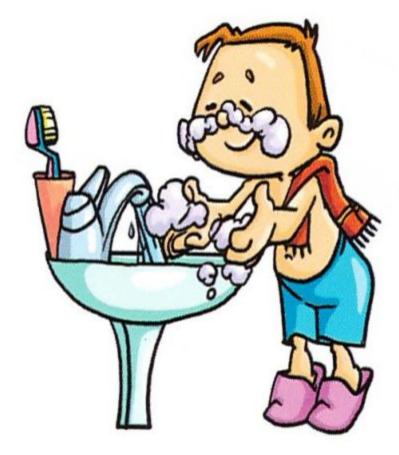

#### do morning exercises



#### have breakfast











### have dinner





### do homework





#### have supper





#### take a shower









# I usually get up at 7 o'clock in the morning.



#### Every morning I make my bed.



## Every morning I wash my face and hands.



#### Every day I do morning exercises.



#### I have breakfast at 8 o'clock.



#### I usually go to school at 8.15a.m.



#### At 2 o'clock I come home.



#### I have dinner at half past two.



# I usually help my mother about the house.



### I always do my homework at 4 o'clock.



#### I like to take my dog for a walk.



#### I watch TV in the evening.



#### I always have supper at 7 o'clock.



#### I read books after supper.



# Every evening I take a shower and clean my teeth.





#### At ha