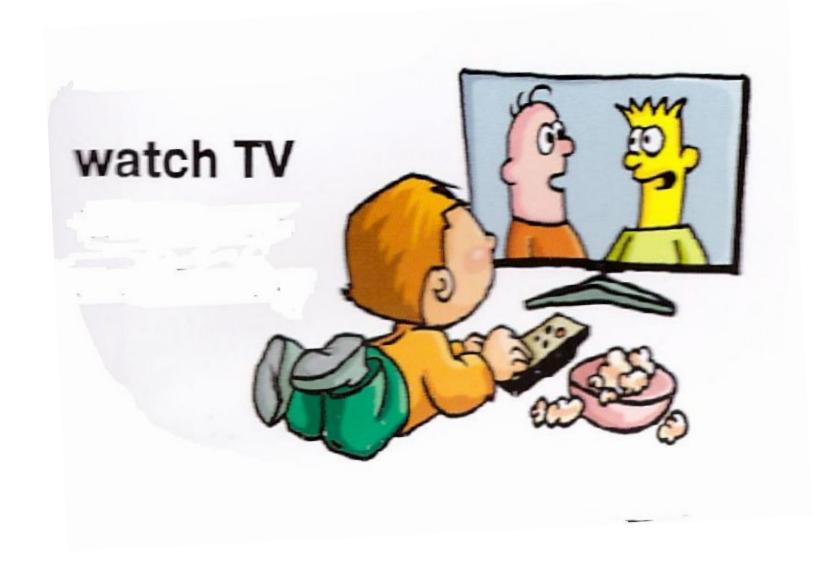

#### do morning exercises



#### have breakfast











### have dinner





### do homework





#### have supper





#### take a shower









# I usually get up at 7 o'clock in the morning.



#### Every morning I make my bed.



## Every morning I wash my face and hands.



#### Every day I do morning exercises.



#### I have breakfast at 8 o'clock.



#### I usually go to school at 8.15a.m.



#### At 2 o'clock I come home.



#### I have dinner at half past two.



# I usually help my mother about the house.



### I always do my homework at 4 o'clock.



#### I like to take my dog for a walk.



#### I watch TV in the evening.



#### I always have supper at 7 o'clock.



#### I read books after supper.



# Every evening I take a shower and clean my teeth.





#### At half past nine I go to bed.



I get up at 7 o'clock in the morning. I go to the bathroom and then I hav