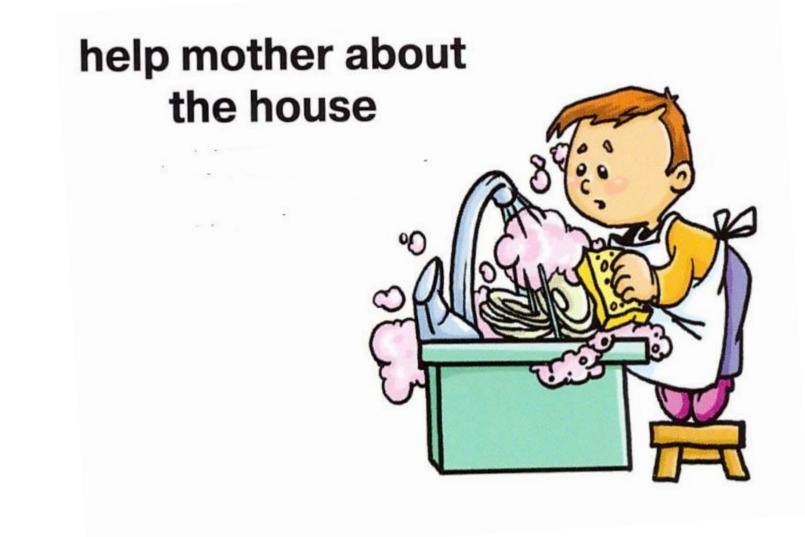

#### do morning exercises



#### have breakfast











### have dinner





### do homework





#### have supper





#### take a shower









# I usually get up at 7 o'clock in the morning.



#### Every morning I make my bed.



## Every morning I wash my face and hands.



#### Every day I do morning exercises.



#### I have breakfast at 8 o'clock.



#### I usually go to school at 8.15a.m.



#### At 2 o'clock I come home.



#### I have dinner at half past two.



# I usually help my mother about the house.



### I always do my homework at 4 o'clock.



#### I like to take my dog for a walk.



#### I watch TV in the evening.



#### I always have supper at 7 o'clock.



#### I read books after supper.



# Every evening I take a shower and clean my teeth.





#### At half past nine I go to bed.



I get up at 7 o'clock in the morning. I go to the