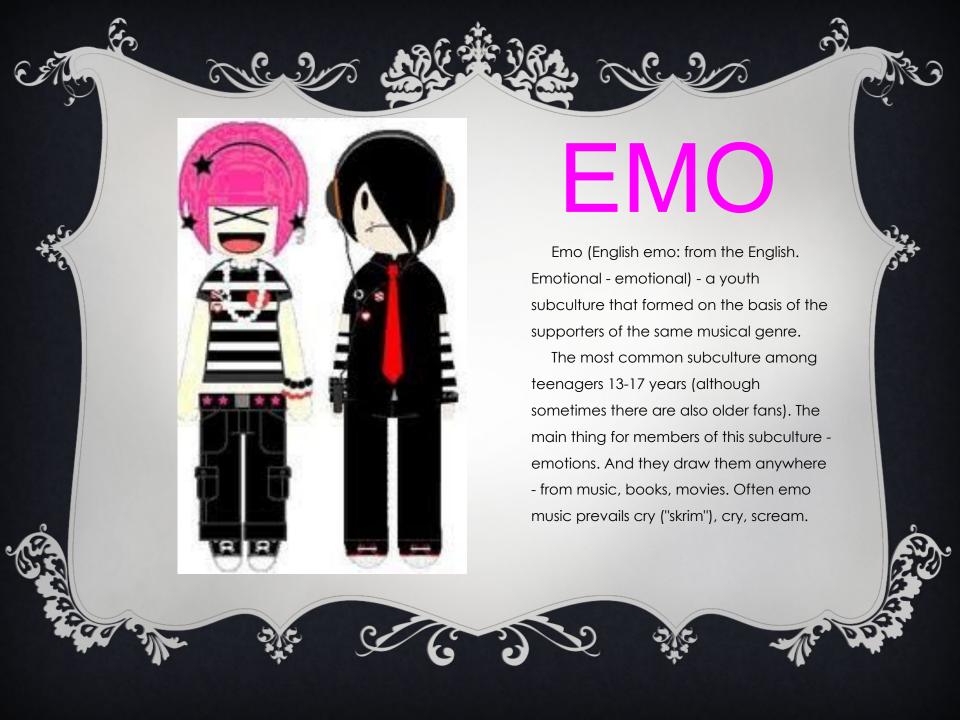

s.)
- criminal I (Gopnik, skinheads).I anarcho-nihilistic (punks, etc.).







## The state of the s



## SKINHEADS

Often considered skinhead Nazis. The image that these skinheads guys ( and sometimes girls) created around the constant fights, splutavsya in the mass consciousness of the neo-Nazi groups, which are also generally shave their skulls and like to wear dark colors. In fact, Nazi skinheads there is no Christian-Muslim Indian or Ukrainian.







## **GOTHS**

Goths - representatives of gothic subculture, gothic novel inspired aesthetics, aesthetics of death, gothic music and associate themselves with the gothic scene. Representatives movement emerged in 1979 in the wake of post- punk. Punk goth shocking sent to bed vampirskoyi passion for aesthetics, the dark world view.