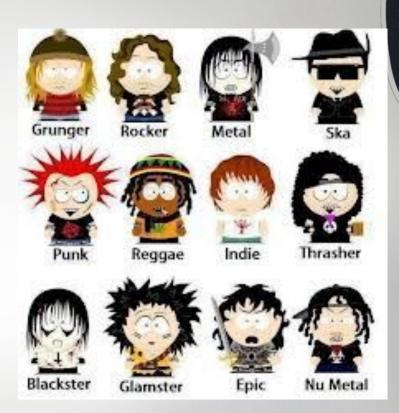

## E COM LANGUE COM

Modern science takes even a classification of youth subcultures. In summary their typology is as follows:

- Romantic eskapitski subcultures (hippies Tolkienists, bikers).
- I hedonistic and entertainment (major, ravers, rappers.)
- criminal I (Gopnik, skinheads).I anarcho-nihilistic (punks, etc.).