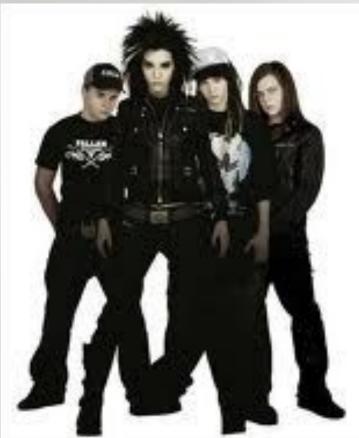

## **GOTHS**

Goths - representatives of gothic subculture, gothic novel inspired aesthetics, aesthetics of death, gothic music and associate themselves with the gothic scene. Representatives movement emerged in 1979 in the wake of post- punk. Punk goth shocking sent to bed vampirskoyi passion for aesthetics, the dark world view.