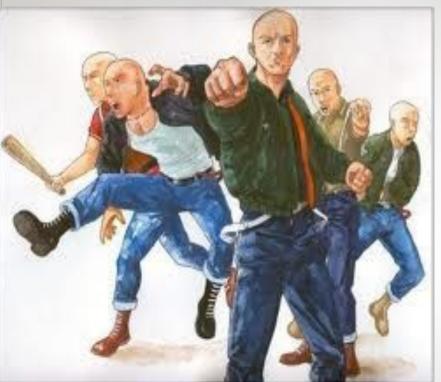

## SKINHEADS

Often considered skinhead Nazis. The image that these skinheads guys ( and sometimes girls) created around the constant fights, splutavsya in the mass consciousness of the neo-Nazi groups, which are also generally shave their skulls and like to wear dark colors. In fact, Nazi skinheads there is no Christian-Muslim Indian or Ukrainian.