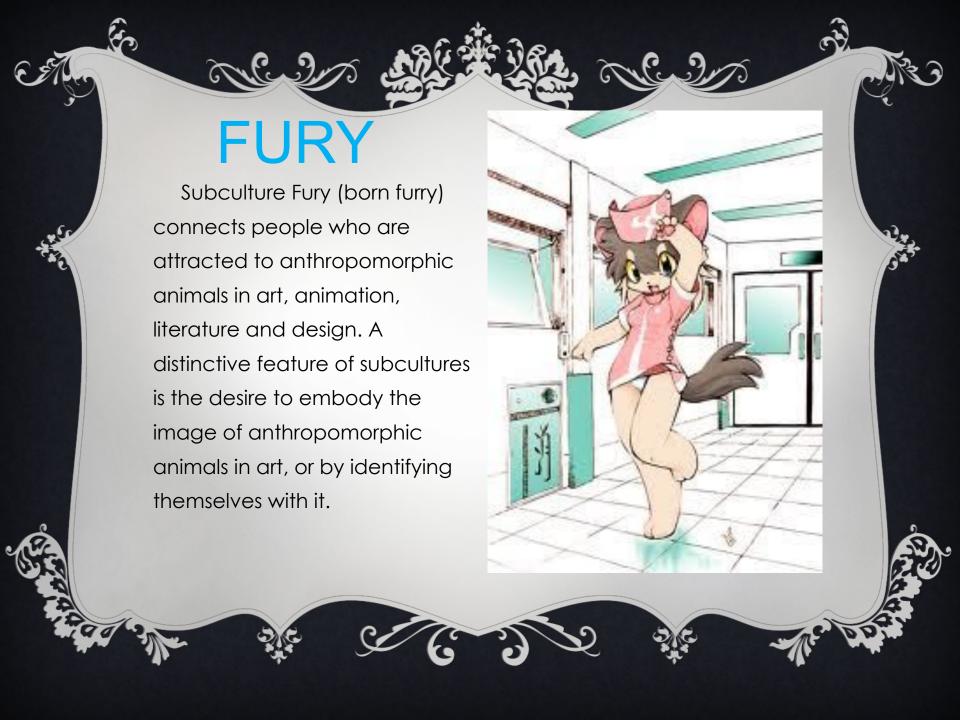

ppers.)
- criminal I (Gopnik, skinheads).I anarcho-nihilistic (punks, etc.).







## The state of the s



## SKINHEADS

Often considered skinhead Nazis. The image that these skinheads guys ( and sometimes girls) created around the constant fights, splutavsya in the mass consciousness of the neo-Nazi groups, which are also generally shave their skulls and like to wear dark colors. In fact, Nazi skinheads there is no Christian-Muslim Indian or Ukrainian.







## **GOTHS**

Goths - representatives of gothic subculture, gothic novel inspired aesthetics, aesthetics of death, gothic music and associate themselves with the gothic scene. Representatives movement emerged in 1979 in the wake of post- punk. Punk goth shocking sent to bed vampirskoyi passion for aesthetics, the dark world view.