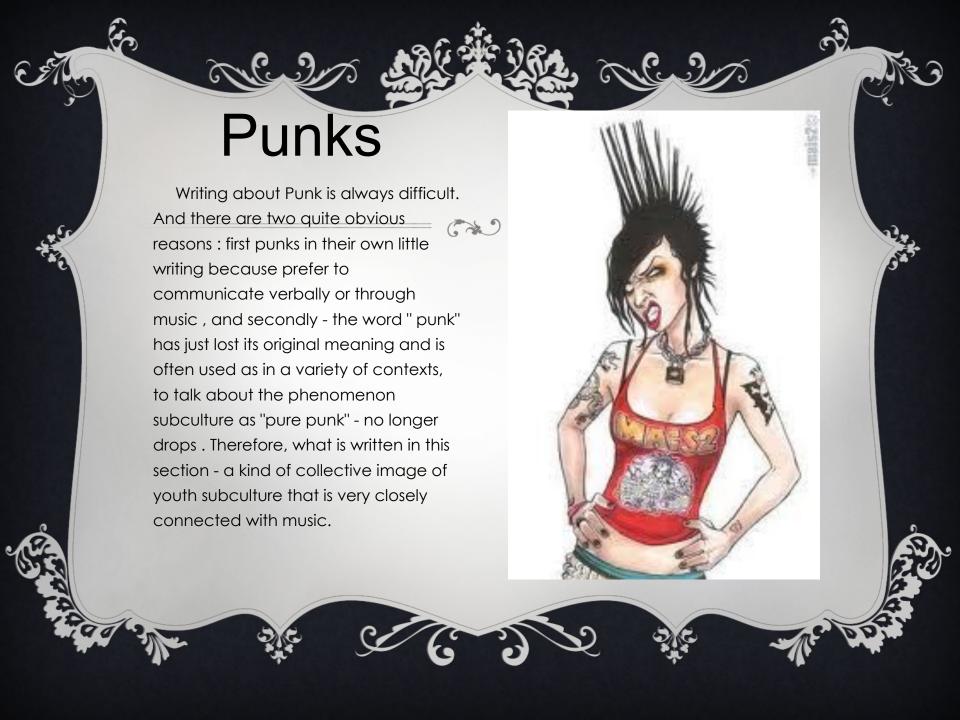

## E COM LANGUE COM

Modern science takes even a classification of youth subcultures. In summary their typology is as follows:

- Romantic eskapitski subcultures (hippies Tolkienists, bikers).
- I hedonistic and entertainment (major, ravers, rappers.)
- criminal I (Gopnik, skinheads).I anarcho-nihilistic (punks, etc.).