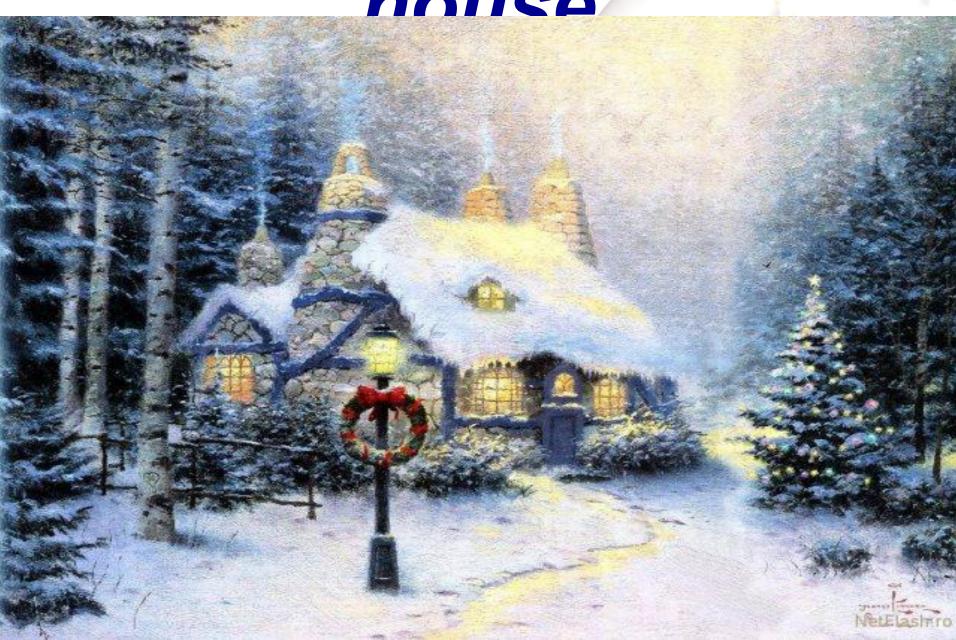

|                                                                       |                                                                       | 13/6/4      |                                                                       |   |
|                                                                       |                                                                       |                                                                       | The same of |                                                                       | 3 |



## fat goose is getting





# LETTERS, LETTERS EVERY WHERE











#### santa's retnaeers are watting outside



# Rudolph, your nose is so bright





#### Get ready, get ready this Christmas every night



## house



# The children are sleeping in their beds





#### Quiet, Santa! Watch your step







### Some milk and cookies



Merry Christmas, Mary dear!



### And a Happy New Year!