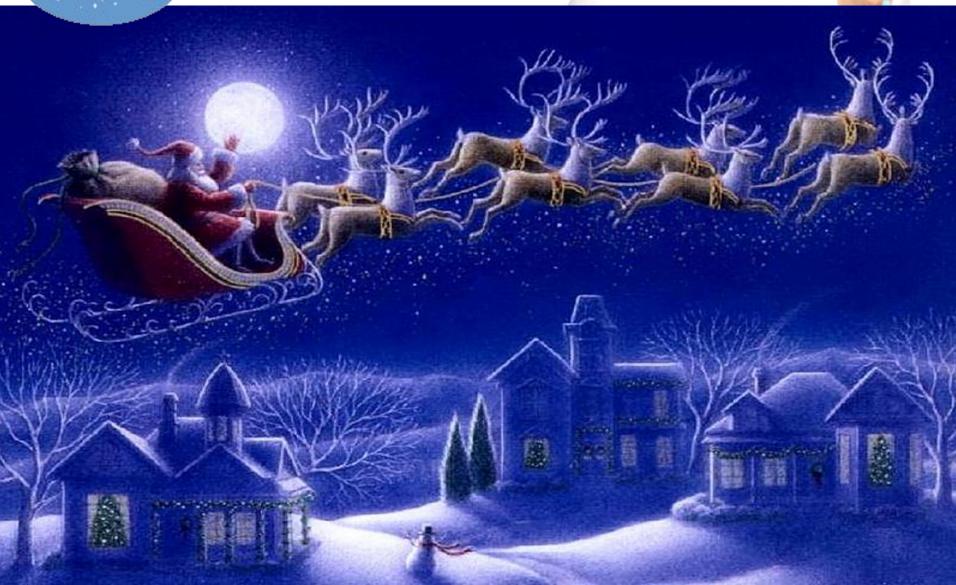

|                                                                       |                                                                       | 13/6/4      |                                                                       |   |
|                                                                       |                                                                       |                                                                       | The same of |                                                                       | 3 |



## fat goose is getting





# LETTERS, LETTERS EVERY WHERE











#### santa's retnaeers are watting outside



# Rudolph, your nose is so bright





#### Get ready, get ready this Christmas every night



## house



# The children are sleeping in their beds





#### Quiet, Santa! Watch your step







### Some milk and cookies



Merry Christmas, Mary dear!



### And a Happy New Year!