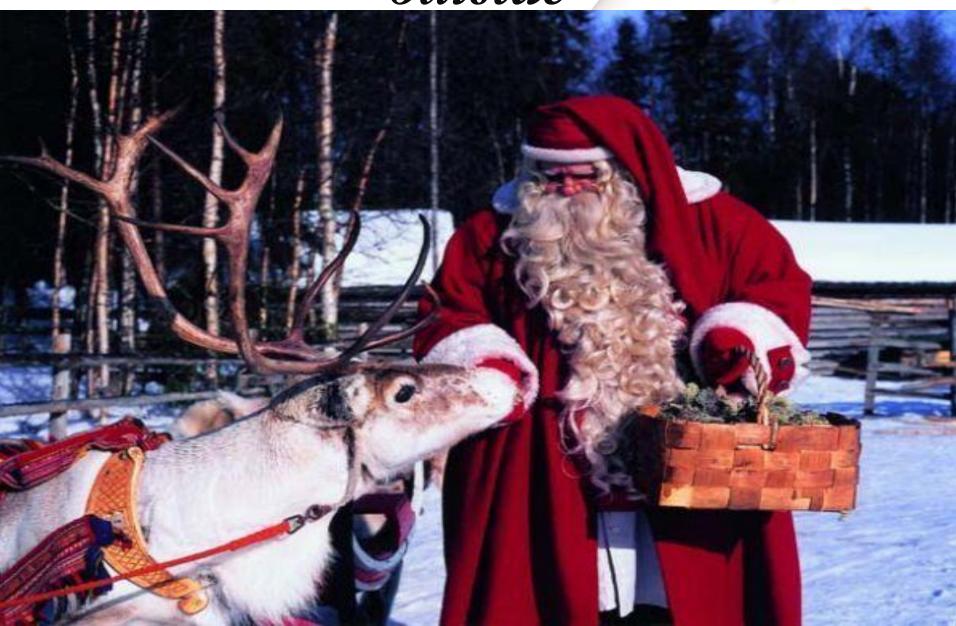

|   |
|                                                                       |                                                                       |                                                                       | 13/6/4      |                                                                       |   |
|                                                                       |                                                                       |                                                                       | The same of |                                                                       | 3 |



## fat goose is getting





# LETTERS, LETTERS EVERY WHERE











#### santa's retnaeers are watting outside



# Rudolph, your nose is so bright





#### Get ready, get ready this Christmas every night



## house



# The children are sleeping in their beds





#### Quiet, Santa! Watch your step







### Some milk and cookies



Merry Christmas, Mary dear!



### And a Happy New Year!