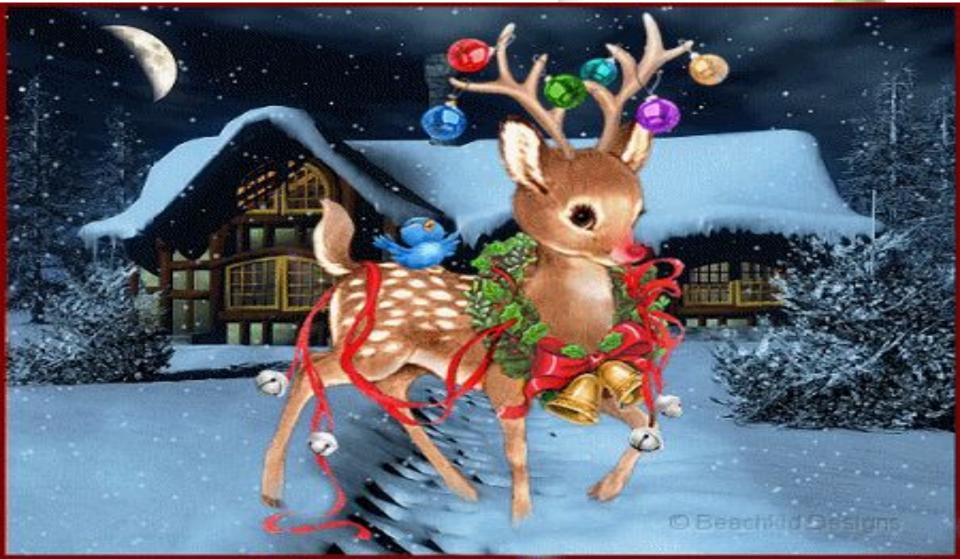

|   |
|                                                                       |                                                                       |                                                                       | 13/6/4      |                                                                       |   |
|                                                                       |                                                                       |                                                                       | The same of |                                                                       | 3 |



## fat goose is getting





# LETTERS, LETTERS EVERY WHERE











#### santa's retnaeers are watting outside



# Rudolph, your nose is so bright





#### Get ready, get ready this Christmas every night



## house



# The children are sleeping in their beds





#### Quiet, Santa! Watch your step







### Some milk and cookies



Merry Christmas, Mary dear!



### And a Happy New Year!