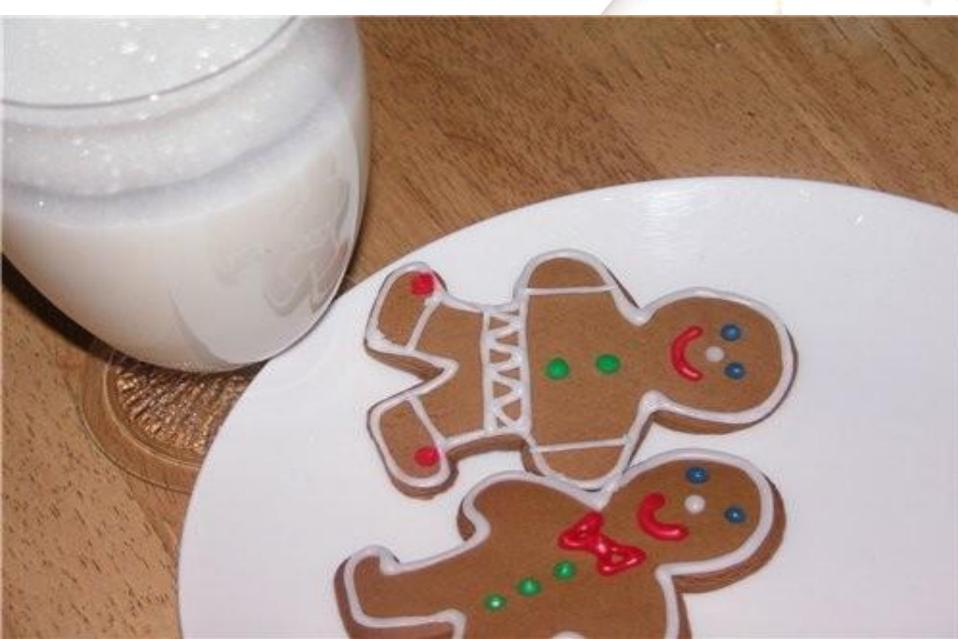

| 13/6/4      |                                                                       |   |
|                                                                       |                                                                       |                                                                       | The same of |                                                                       | 3 |



## fat goose is getting





# LETTERS, LETTERS EVERY WHERE











#### santa's retnaeers are watting outside



# Rudolph, your nose is so bright





#### Get ready, get ready this Christmas every night



## house



# The children are sleeping in their beds





#### Quiet, Santa! Watch your step







### Some milk and cookies



Merry Christmas, Mary dear!



### And a Happy New Year!