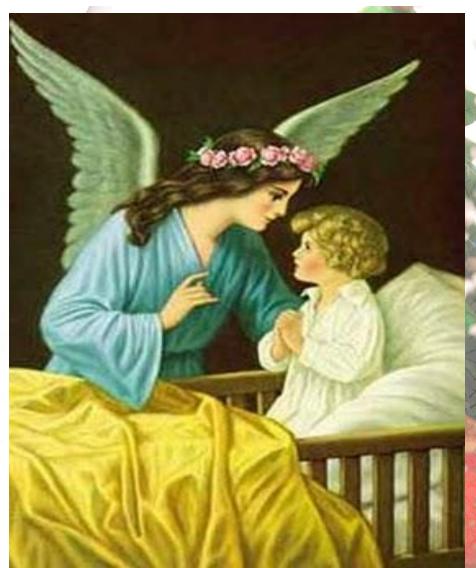

|                                                                       | 13/6/4      |                                                                       |   |
|                                                                       |                                                                       |                                                                       | The same of |                                                                       | 3 |



## fat goose is getting





# LETTERS, LETTERS EVERY WHERE











#### santa's retnaeers are watting outside



# Rudolph, your nose is so bright





#### Get ready, get ready this Christmas every night



## house



# The children are sleeping in their beds





#### Quiet, Santa! Watch your step







### Some milk and cookies



Merry Christmas, Mary dear!



### And a Happy New Year!