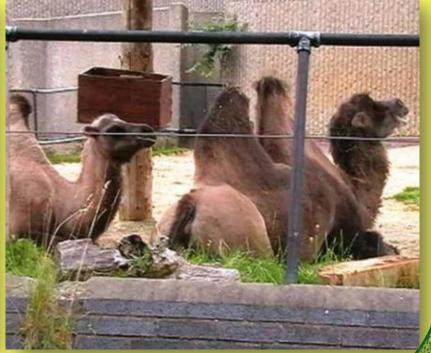

The London Perl Mongers were the first group to adopt a local camel when they donated to the London Zoo.

Don't forget that rhinos and elephants eat a lot! During the day an elephant eats hay, grass cabbage, carrots, apples, potatoes, bread, salt and vitamins and drinks 100 litres of water!