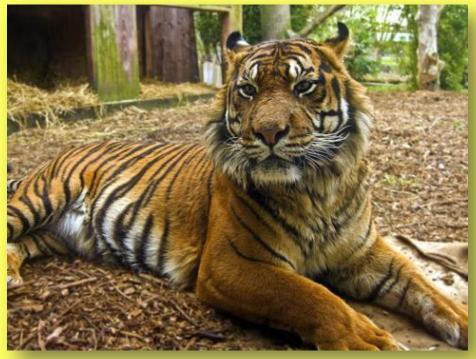

## More than 15,000 animals live in the Zoo today.

People brought many animals from other zoos and many animals were born in London Zoo.

If you like animals very much and want to take care of some of them you can adopt an animal. There will be your name near its cage and you have to give money or buy food for your animal.