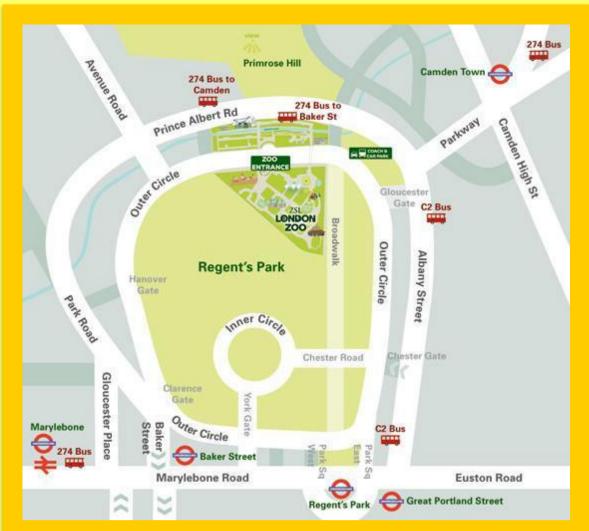

# London Zoo is the oldest zoo in the world. It was opened in 1828!

The Zoo is open every day from 9 o'clock in the morning till 7 o'clock in the evening.