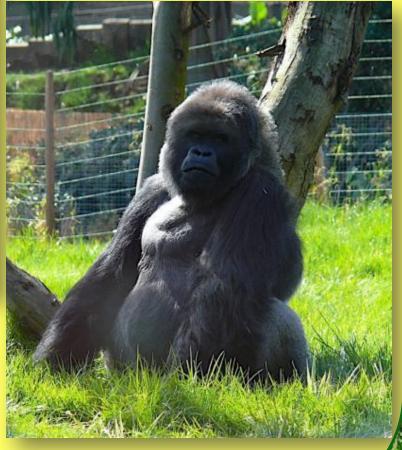

## More than 15,000 animals live in the Zoo today.

People brought many animals from other zoos and many animals were born in London Zoo.

If you like animals very much and want to take care of some of them you can adopt an animal. There will be your name near its cage and you have to give money or buy food for your animal.