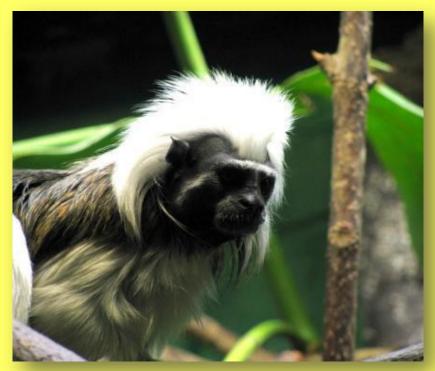

## More than 15,000 animals live in the Zoo today.

People brought many animals from other zoos and many animals were born in London Zoo.

If you like animals very much and want to take care of some of them you can adopt an animal. There will be your name near its cage and you have to give money or buy food for your animal.