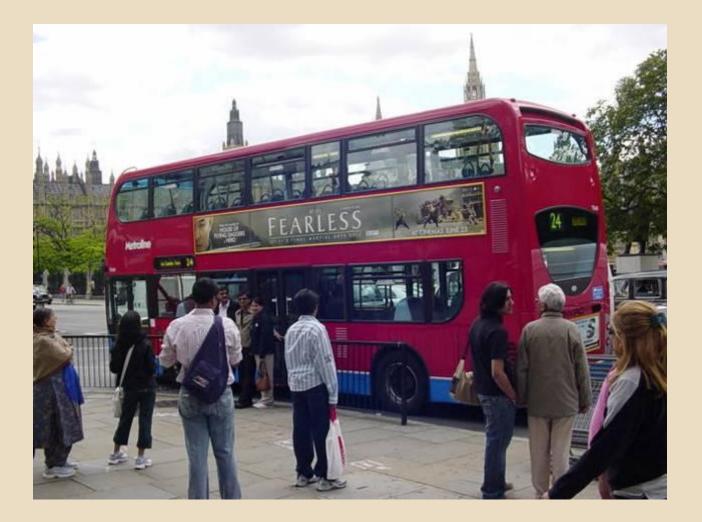

### London sights.



### Big Ben is a symbol of the UK.



# The Houses of Parliament building in London.



# The Houses of Parliament and Big Ben.



# The Tower of London was a fortress, a Royal place, a prison.



#### Now it is a museum.



## Changing of the royal guard at the Tower of London.



#### The Tower Raven masters.







### The Tower Bridge.



#### The Tower Bridge at night.



# The British Museum is one of the largest museums in the world.



#### A double-decker bus in London



# A photo of a red London telephone booth.



### 10 Downing Street.



# Buckingham Palace, the official London home of the queen.



### The Whitehall





#### Answer the questions:

- What is the Tower famous for?
- What is Downing Street ,10 famous for?
- What is Big Ben?
- What is the colour of the London buses, and telephone booths?
- What is Whitehall?
- What is the official home of the queen?