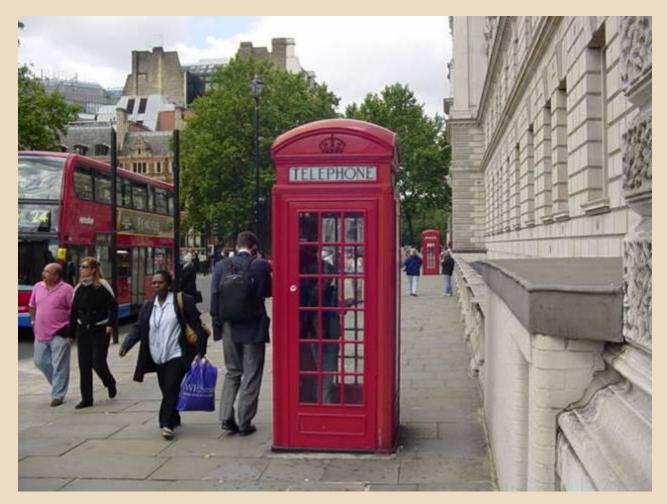

### London sights.



### Big Ben is a symbol of the UK.



# The Houses of Parliament building in London.



# The Houses of Parliament and Big Ben.



# The Tower of London was a fortress, a Royal place, a prison.



#### Now it is a museum.



## Changing of the royal guard at the Tower of London.



#### The Tower Raven masters.







### The Tower Bridge.



#### The Tower Bridge at night.



# The British Museum is one of the largest museums in the world.



#### A double-decker bus in London



# A photo of a red London telephone booth.



### 10 Downing Street.



# Buckingham Palace, the official London home of the queen.



### The Whitehall





#### Answer the questions:

- What is the Tower famous for?
- What is Downing Street ,10 famous for?
- What is Big Ben?
- What is the colour of the London buses, and telephone booths?
- What is Whitehall?
- What is the official home of the queen?