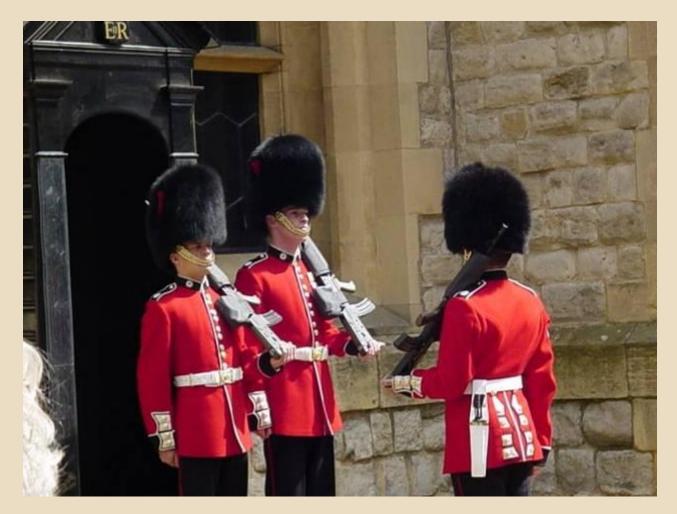

### London sights.



### Big Ben is a symbol of the UK.



# The Houses of Parliament building in London.



# The Houses of Parliament and Big Ben.



# The Tower of London was a fortress, a Royal place, a prison.



#### Now it is a museum.



## Changing of the royal guard at the Tower of London.



#### The Tower Raven masters.







### The Tower Bridge.



#### The Tower Bridge at night.



# The British Museum is one of the largest museums in the world.



#### A double-decker bus in London



# A photo of a red London telephone booth.



### 10 Downing Street.



# Buckingham Palace, the official London home of the queen.



### The Whitehall





#### Answer the questions:

- What is the Tower famous for?
- What is Downing Street ,10 famous for?
- What is Big Ben?
- What is the colour of the London buses, and telephone booths?
- What is Whitehall?
- What is the official home of the queen?