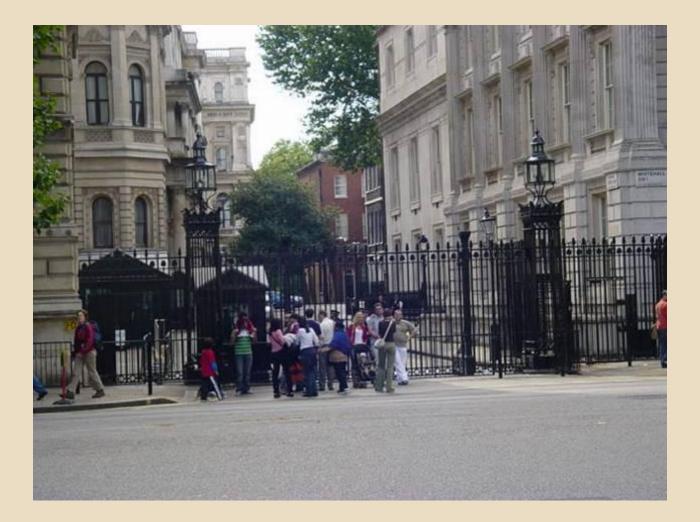

### London sights.



### Big Ben is a symbol of the UK.



# The Houses of Parliament building in London.



# The Houses of Parliament and Big Ben.



# The Tower of London was a fortress, a Royal place, a prison.



#### Now it is a museum.



## Changing of the royal guard at the Tower of London.



#### The Tower Raven masters.







### The Tower Bridge.



#### The Tower Bridge at night.



# The British Museum is one of the largest museums in the world.



#### A double-decker bus in London



# A photo of a red London telephone booth.



### 10 Downing Street.



# Buckingham Palace, the official London home of the queen.



### The Whitehall





#### Answer the questions:

- What is the Tower famous for?
- What is Downing Street ,10 famous for?
- What is Big Ben?
- What is the colour of the London buses, and telephone booths?
- What is Whitehall?
- What is the official home of the queen?