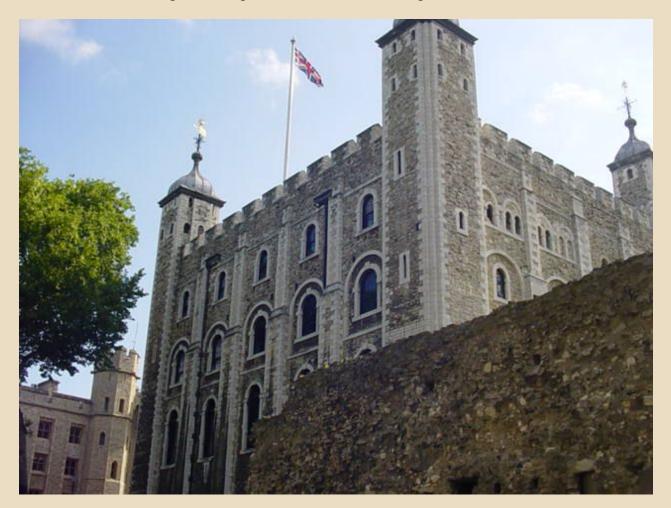

# The Tower of London was a fortress, a Royal place, a prison.

#### Now it is a museum.