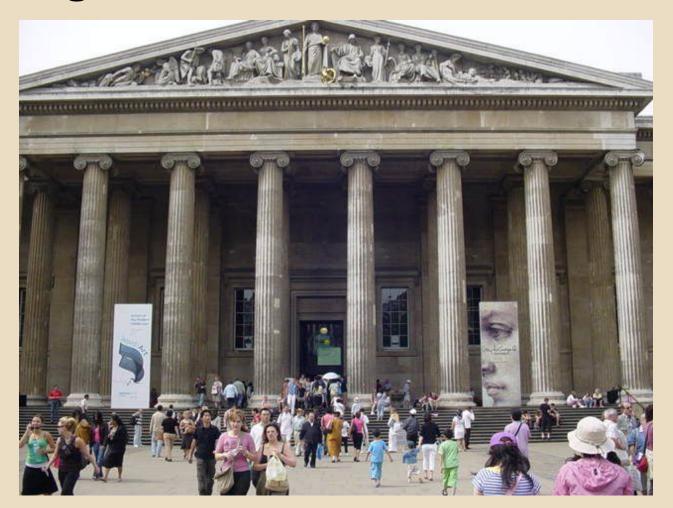

### London sights.



### Big Ben is a symbol of the UK.



# The Houses of Parliament building in London.



# The Houses of Parliament and Big Ben.



# The Tower of London was a fortress, a Royal place, a prison.



#### Now it is a museum.



## Changing of the royal guard at the Tower of London.



#### The Tower Raven masters.







### The Tower Bridge.



#### The Tower Bridge at night.



# The British Museum is one of the largest museums in the world.



#### A double-decker bus in London



# A photo of a red London telephone booth.



### 10 Downing Street.



# Buckingham Palace, the official London home of the queen.



### The Whitehall





#### Answer the questions:

- What is the Tower famous for?
- What is Downing Street ,10 famous for?
- What is Big Ben?
- What is the colour of the London buses, and telephone booths?
- What is Whitehall?
- What is the official home of the queen?