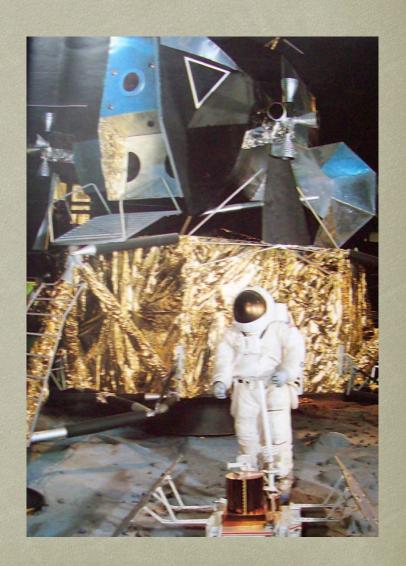

#### The Science Museum

Exhibits in the Science

Museum display such

discoveries as the system

engine, photography,

glass-making, printing and
atomic physics.