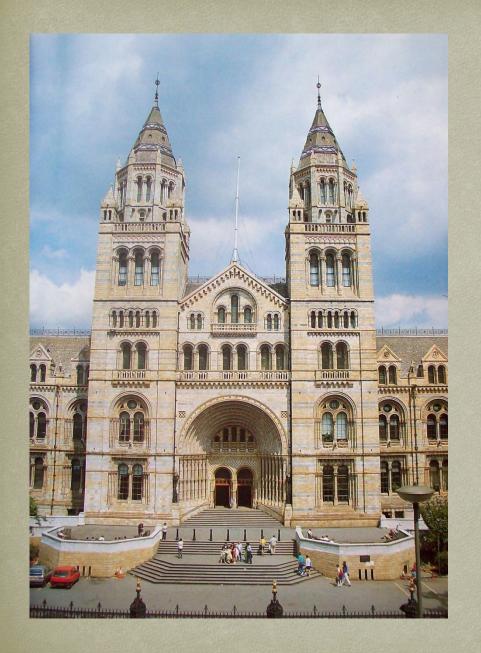

# THE NATURAL HISTORY MUSEUM

It contains five principal collections on the history of plants, minerals and animal kingdom.