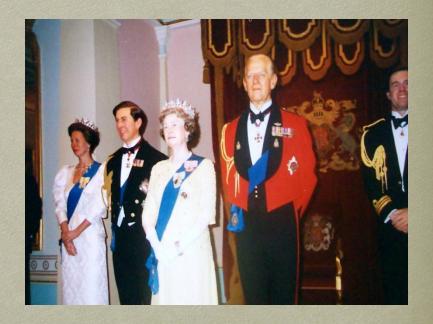

## Madame Tussaud's Museum.

Every visitor to London knows who Madame Tussaud is or was.

Meet members of Royalty.