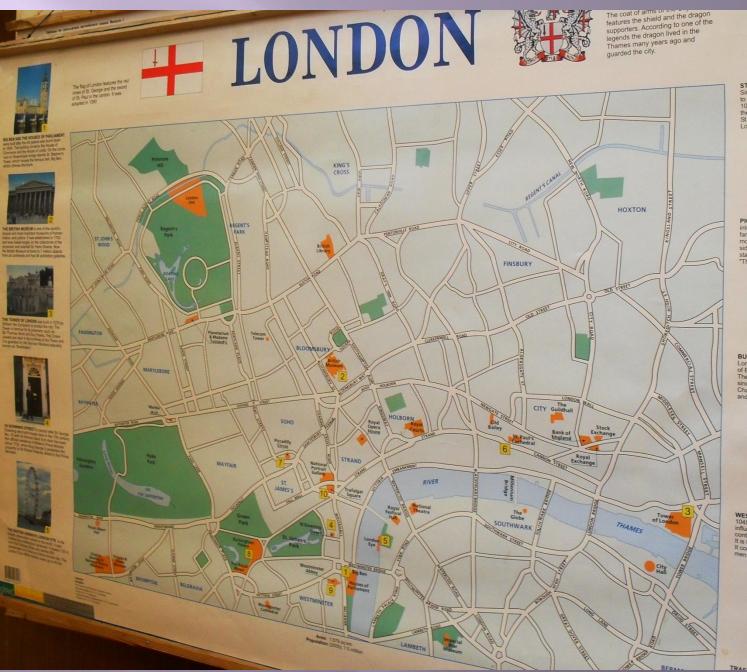

# The Houses of Parliament Westminster Abbey St. Paul's Cathedral The National Gallery The British Museum