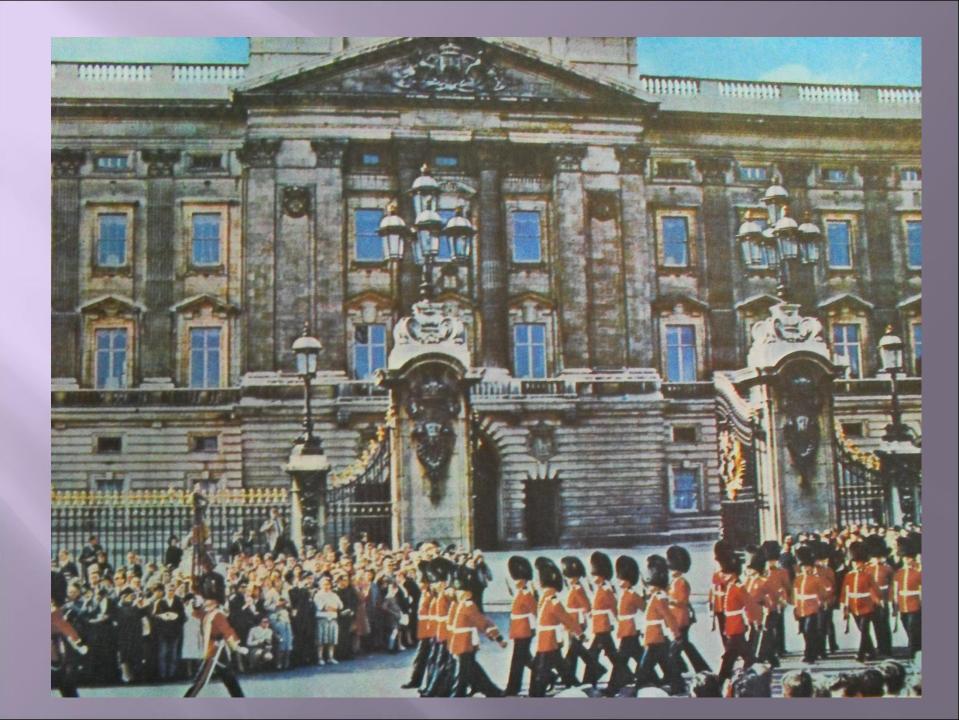

BUCKINGHAM PALACE is the Queen's official London residence. Built in 1705 for the Duke of Buckingham, it was sold in 1761 to George III. The 600 room palace has been used by royalty since 1837. London's most popular spectacle. Ohanging the Guard. It takes place in the forecourt and lasts about 30 minutes.