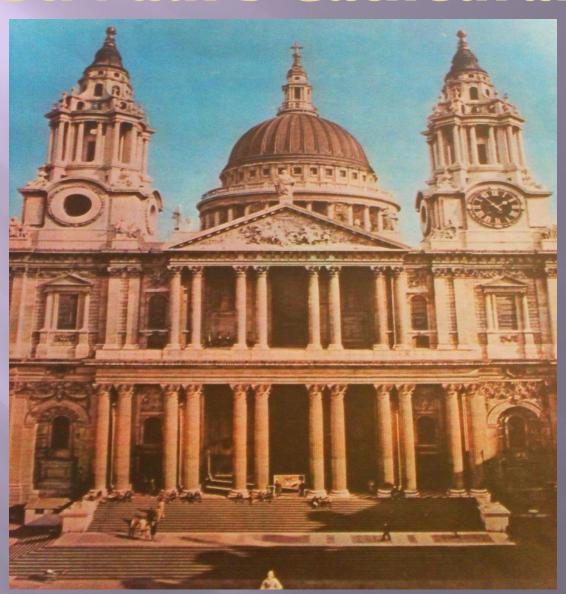

ST. PAUL'S CATHEDRAL was built by Sir Christopher Wren in 1709 and is considered to be London's fourth St. Paul's Cathedral. It rises 108 m to the cross at its summit, and its dome is the second biggest dome in the world, after St. Peter's in Rome. It is the seat of the Bishop of

#### St. Paul's Cathedral