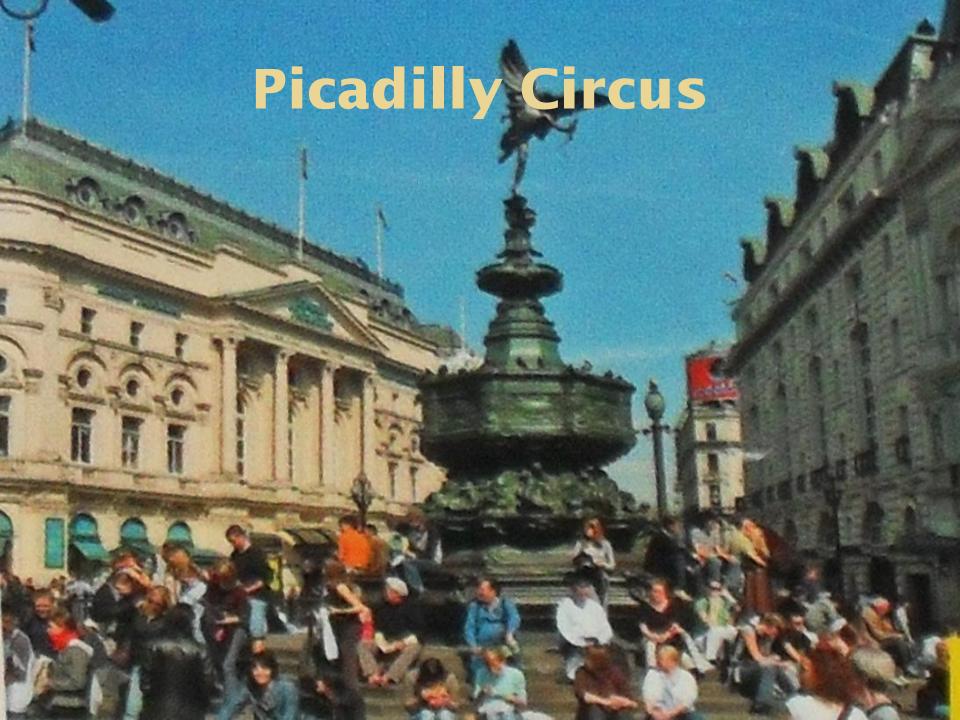

PICCADILLY CIRCUS is a major traffic intersection and a busy meeting point. It is famous for its video display and neon signs mounted on the corner building on the northern side, the Shaftesbury memorial fountain and the statue known as "Eros" (sometimes called "The Angel of Christian Charity").