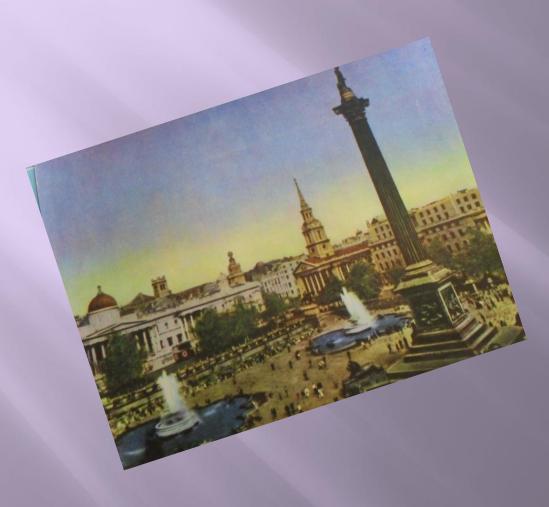

since 1837. London's most popular spectacle. Ohanging the Guard. It takes place in the forecourt and lasts about 30 minutes.



WESTMINSTER ABBEY was started in about influences and the United Kingdom. The abbey continues as an active site of worship loday. It contains many royal tombs, memorials to famous men and women.



# View of London



### View of London



#### St. Paul's Cathedral



# The Houses of Parliament and Big Ben





#### The Tower of London



**Buckingham Palace Tower Bridge Hyde Park** Trafalgar Square Thames Hamleys **Madam Tussauds's** wheel The London Eye **Tower of London** 

# The Houses of Parliament Westminster Abbey St. Paul's Cathedral The National Gallery The British Museum



























#### **Buckingham Palace**









## Trafalgar Square