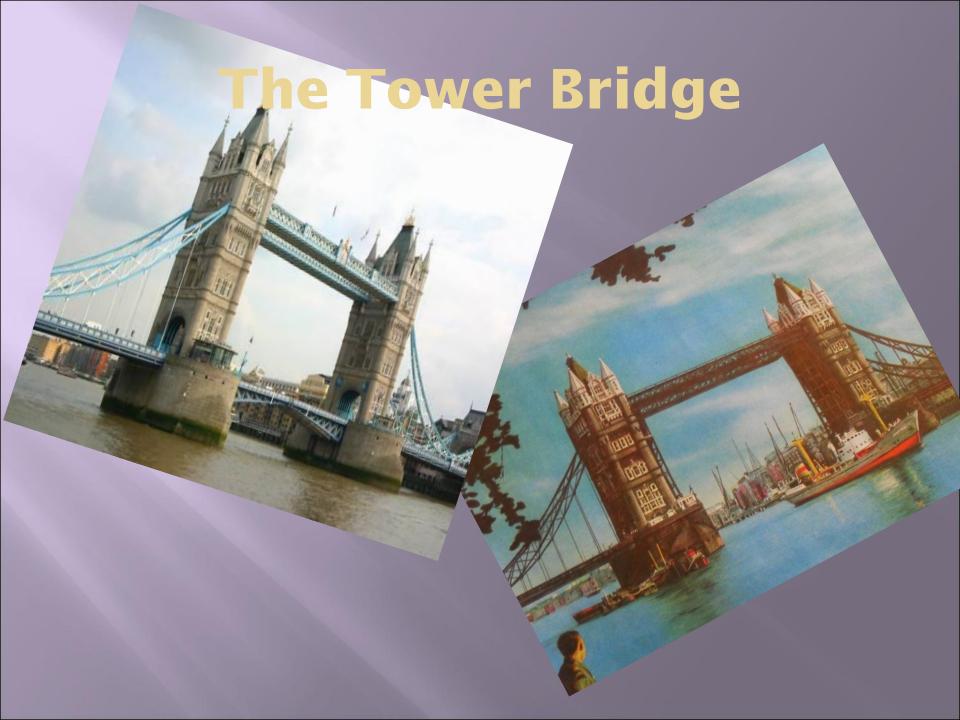

#### The Tower of London

**Buckingham Palace Tower Bridge Hyde Park** Trafalgar Square Thames Hamleys **Madam Tussauds's** wheel The London Eye **Tower of London** 