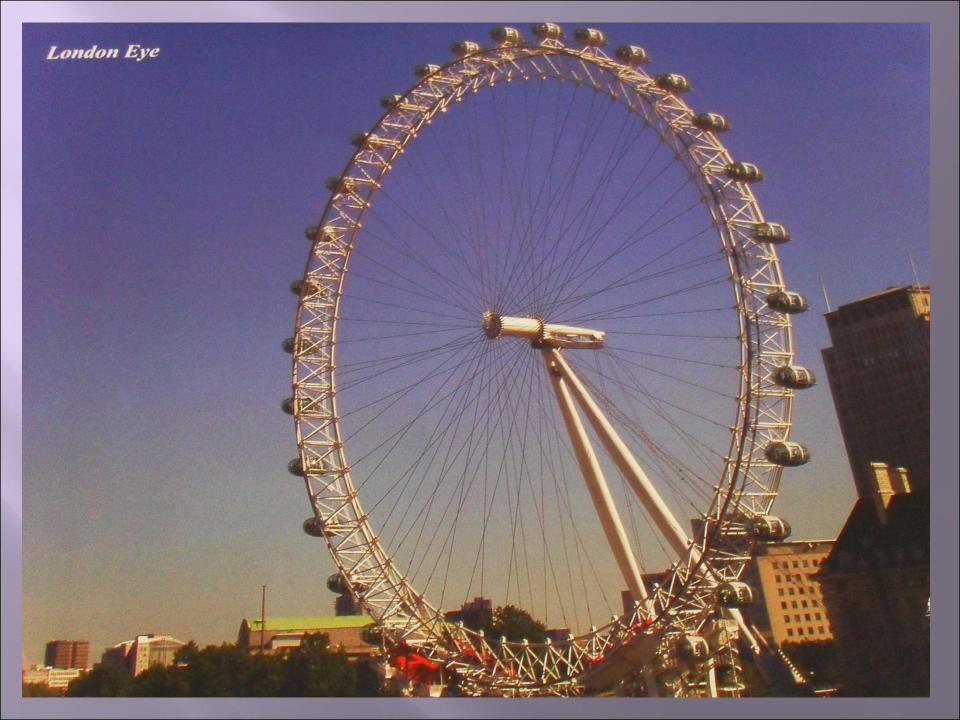

#### The Tower of London

**Buckingham Palace Tower Bridge Hyde Park** Trafalgar Square Thames Hamleys **Madam Tussauds's** wheel The London Eye **Tower of London** 