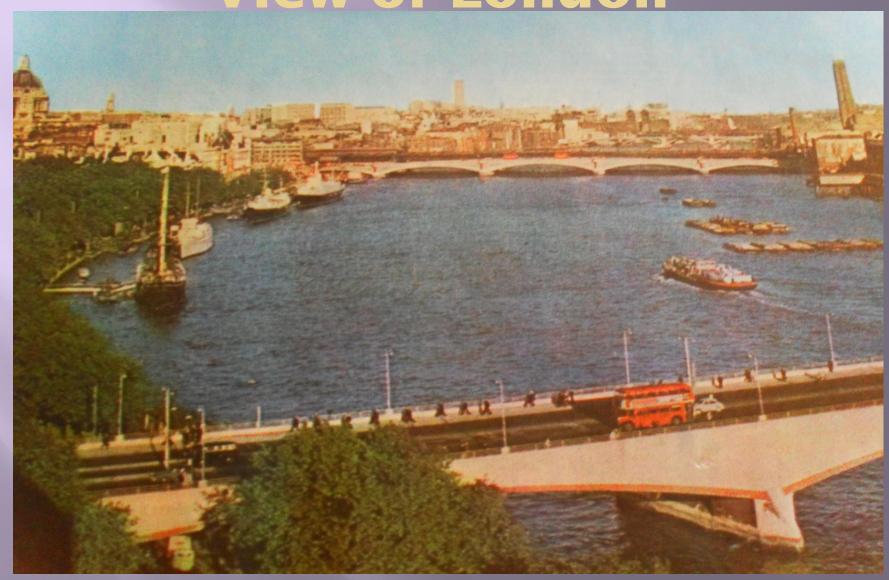

or traffic intersection and a busy meeting point. It is famous for its video display and neon signs mounted on the corner building on the northern side, the Shaftesbury memorial fountain and the statue known as "Eros" (sometimes called "The Angel of Christian Charity").



BUCKINGHAM PALACE is the Queen's official London residence. Built in 1705 for the Duke of Buckingham, it was sold in 1761 to George III. The 600 room palace has been used by royalty since 1837. London's most popular spectacle. Ohanging the Guard. It takes place in the forecourt and lasts about 30 minutes.



WESTMINSTER ABBEY was started in about influences and the United Kingdom. The abbey continues as an active site of worship loday. It contains many royal tombs, memorials to famous men and women.



# View of London



### View of London



#### St. Paul's Cathedral



# The Houses of Parliament and Big Ben





#### The Tower of London



**Buckingham Palace Tower Bridge Hyde Park** Trafalgar Square Thames Hamleys **Madam Tussauds's** wheel The London Eye **Tower of London** 

# The Houses of Parliament Westminster Abbey St. Paul's Cathedral The National Gallery The British Museum



























#### **Buckingham Palace**









## Trafalgar Square