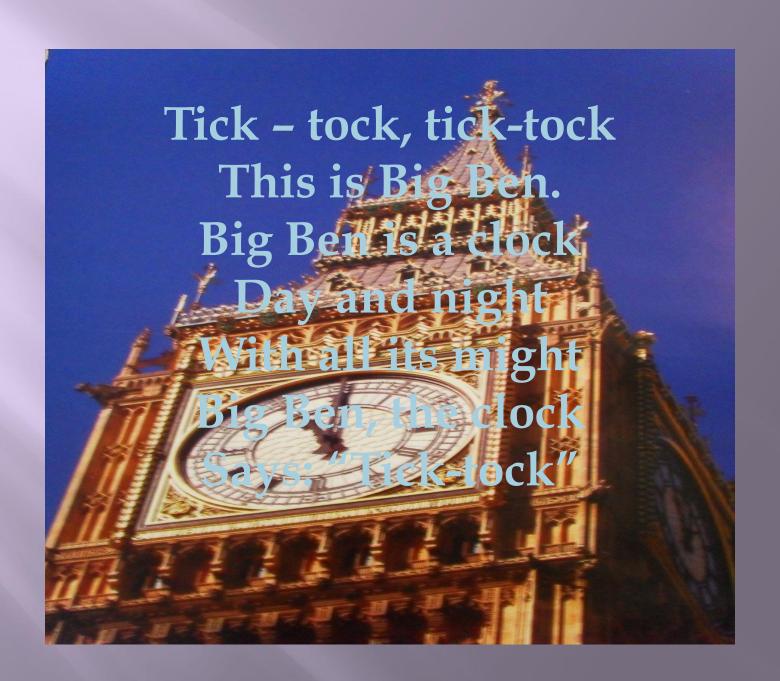

ST. PAUL'S CATHEDRAL was built by Sir Christopher Wren in 1709 and is considered to be London's fourth St. Paul's Cathedral. It rises 108 m to the cross at its summit, and its dome is the second biggest dome in the world, after St. Peter's in Rome. It is the seat of the Bishop of



PICCADILLY CIRCUS is a major traffic intersection and a busy meeting point. It is famous for its video display and neon signs mounted on the corner building on the northern side, the Shaftesbury memorial fountain and the statue known as "Eros" (sometimes called "The Angel of Christian Charity").



BUCKINGHAM PALACE is the Queen's official London residence. Built in 1705 for the Duke of Buckingham, it was sold in 1761 to George III. The 600 room palace has been used by royalty since 1837. London's most