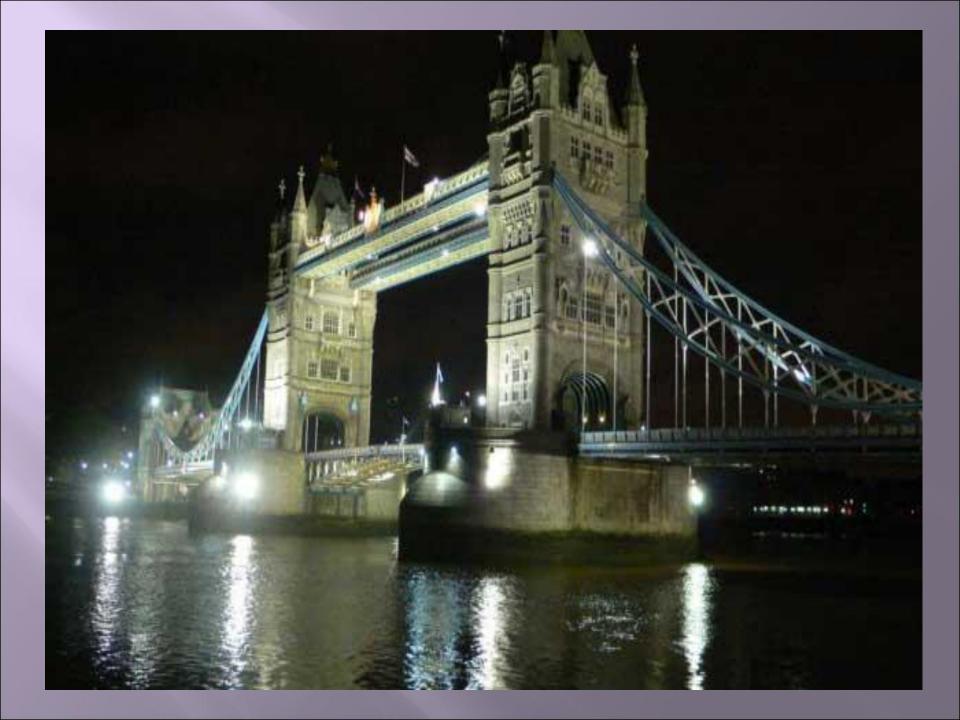

#### The Tower of London

**Buckingham Palace Tower Bridge Hyde Park** Trafalgar Square Thames Hamleys **Madam Tussauds's** wheel The London Eye **Tower of London** 