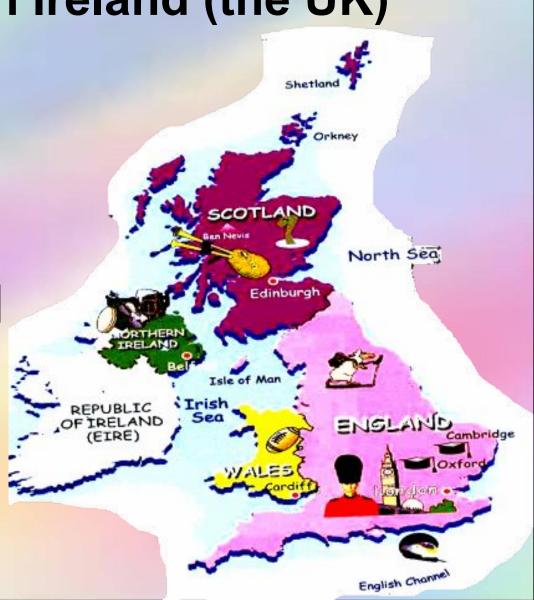

# The United Kingdom of Great Britain and Northern Ireland (the UK)

- England
- Scotland
- Wales
- Northern Ireland

Westmi Parliament.

...is one of the world

uses of of London,

bells in

W **Parlia** 

...is chu