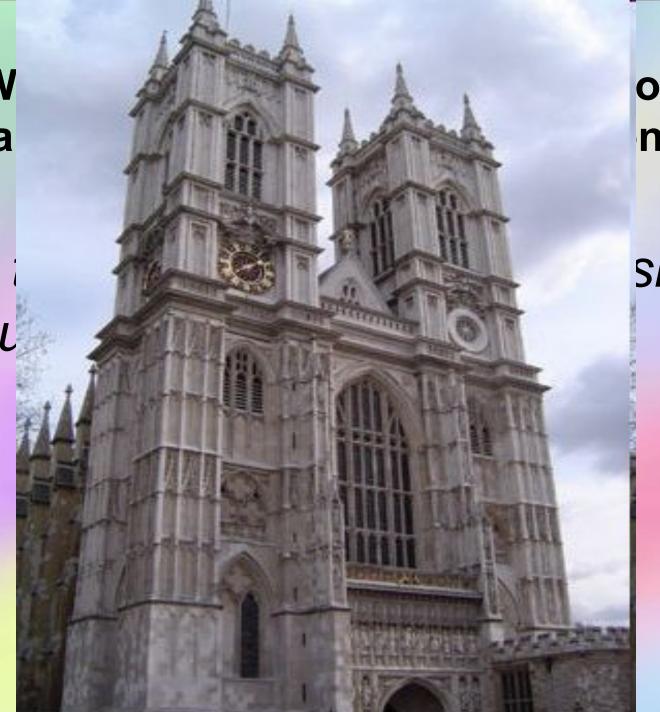

# The United Kingdom of Great Britain and Northern Ireland (the UK)

- England
- Scotland
- Wales
- Northern Ireland

Westmi Parliament.

...is one of the world

uses of of London,

bells in

W **Parlia** 

...is chu