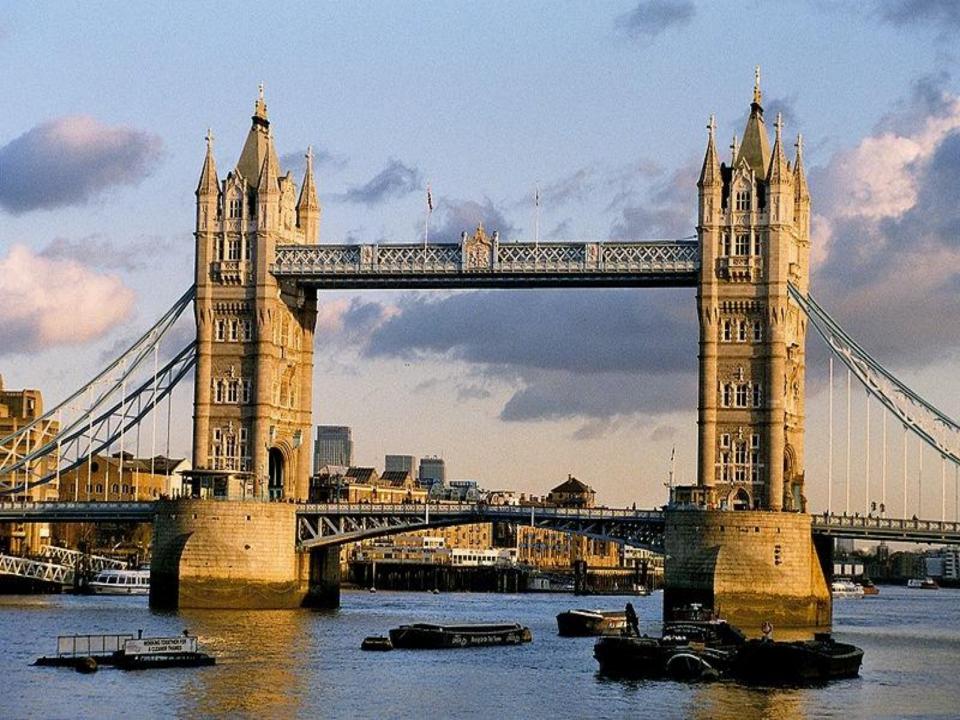

## The topic of our lesson is



# The United Kingdom of Great Britain and Northern Ireland (the UK)

- England
- Scotland
- Wales
- Northern Ireland



Westmi Parliament.

...is one of the world



uses of of London,

bells in





W **Parlia** 

...is chu



of ndon,

sh







### Now let's have a rest





## l can ...

Read and translate texts about Great Britain

Name the places of interest in London

Find the places of interest on the map

Tell my friends and parents the information about Great Britain

#### Home task

«5» - Ex. 23 p. 93. Your task is to write about where you live, to describe places of interest in your town

«4»- Ex.5 p.133. Your task is to complete the text with the words.