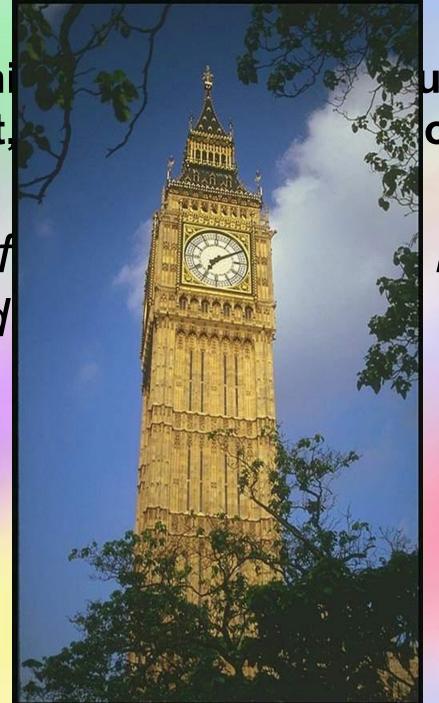

# The United Kingdom of Great Britain and Northern Ireland (the UK)

- England
- Scotland
- Wales
- Northern Ireland

Westmi Parliament.

...is one of the world

uses of of London,

bells in

W **Parlia** 

...is chu

of ndon,

sh