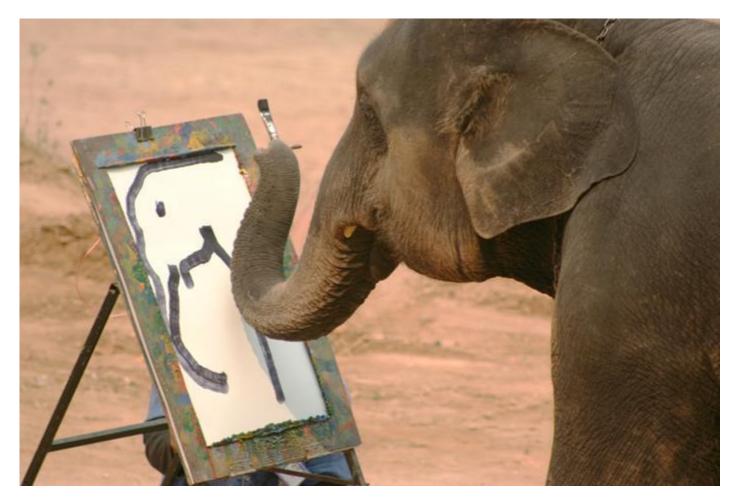

## Королевство "Present Continuous"



## I am playing a game.





ing









# You





# They are dancing.

What are they doing?

## Choose and read:



#### She is painting her face.

## They are playing a game.









#### She is swimming.



#### He is making a sandcastle.



He is driving a car.

#### They are reading books.



## What is she doing?



#### She is painting a picture.

## What are they doing?



#### They are playing a game.

## What is he doing?



#### He is making a sandcastle.

## What are the dogs doing?



#### They are swimming.

## What is the elephant doing?



#### It is painting a picture.

## What is the rabbit doing?



#### It is reading a book.

## What are they doing?



#### They are dancing.

## What is the girl doing?



#### She is climbing.

#### Read the true sentences:



The dog isn't swimming. The dog is running. The dog is driving a car. The dog isn't dancing. The dog isn't driving a car. You can't see the picture now, but try to guess what the dog is doing there. Ask questions: Is the dog (running)?



#### The dog is watching TV!

#### Now guess what the dolphin is doing. Ask questions: Is the dolphin (swimming)?



## The dolphin is painting a picture!

# WELL DONE!