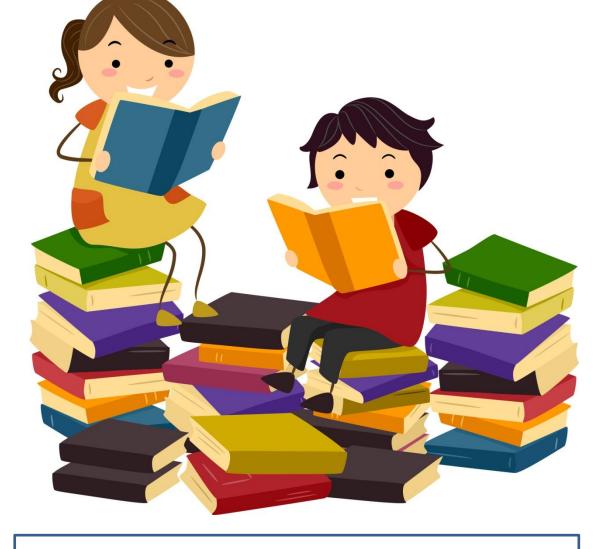

## Королевство "Present Continuous"



## I am playing a game.





ing









# You





# They are dancing.

What are they doing?

## Choose and read:



#### She is painting her face.

## They are playing a game.









#### She is swimming.



#### He is making a sandcastle.



He is driving a car.

#### They are reading books.



## What is she doing?



#### She is painting a picture.

## What are they doing?



#### They are playing a game.

## What is he doing?



#### He is making a sandcastle.

## What are the dogs doing?



#### They are swimming.

## What is the elephant doing?



#### It is painting a picture.

## What is the rabbit doing?



#### It is reading a book.

## What are they doing?



#### They are dancing.

## What is the girl doing?



#### She is climbing.

#### Read the true sentences:



The dog isn't swimming. The dog is running. The dog is driving a car. The dog isn't dancing. The dog isn't driving a car. You can't see the picture now, but try to guess what the dog is doing there. Ask questions: Is the dog (running)?



#### The dog is watching TV!

#### Now guess what the dolphin is do