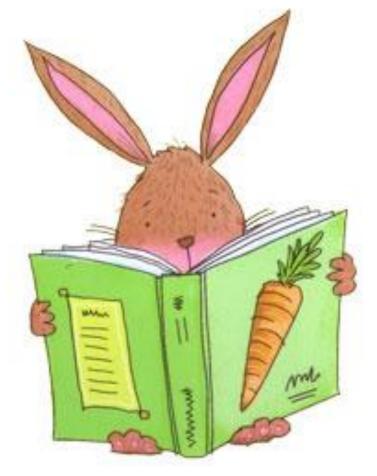

## Королевство "Present Continuous"



## I am playing a game.





ing









# You





# They are dancing.

What are they doing?

## Choose and read:



#### She is painting her face.

## They are playing a game.









#### She is swimming.



#### He is making a sandcastle.



He is driving a car.

#### They are reading books.



## What is she doing?



#### She is painting a picture.

## What are they doing?



#### They are playing a game.

## What is he doing?



#### He is making a sandcastle.

## What are the dogs doing?



#### They are swimming.

## What is the elephant doing?



#### It is painting a picture.

## What is the rabbit doing?



#### It is reading a book.

## What are they doing?



#### They are dancing.

## What is the girl doing?



#### She is climbing.

#### Read the true sentences:



The dog isn't swimming. The dog is running. The dog is driving a car. The dog isn't dancing. The dog isn't driving a car. You can't see the picture now, but try to guess what the dog is doing there. Ask questions: Is the dog (running)?



#### The dog is watching TV!

#### Now guess what the dolphin is doing. Ask questions: Is the dolphin (swimming)?



## The dolphin is painting a picture!

# WELL DONE!