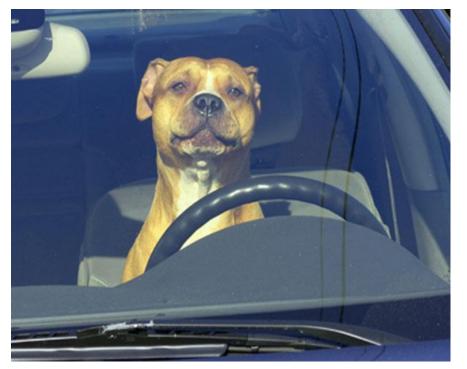

#### Read the true sentences:

The dog isn't swimming. The dog is running. The dog is driving a car. The dog isn't dancing. The dog isn't driving a car. You can't see the picture now, but try to guess what the dog is doing there. Ask questions: Is the dog (running)?

#### The dog is watching TV!