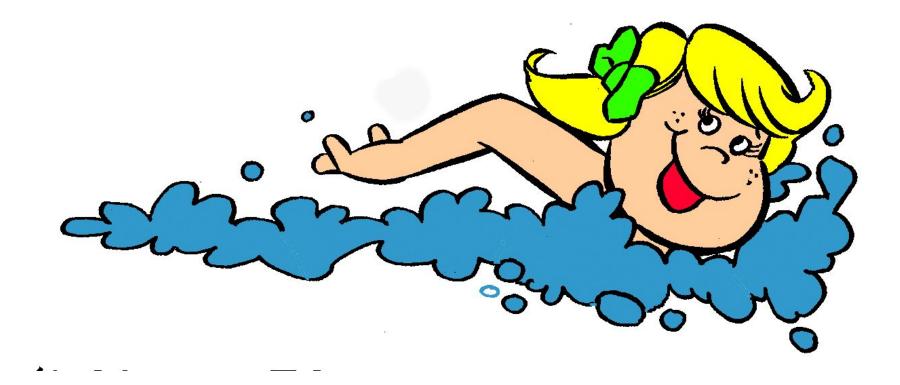

## Королевство "Present Continuous"



## I am playing a game.





ing









# You





# They are dancing.

What are they doing?

## Choose and read:



#### She is painting her face.

## They are playing a game.









#### She is swimming.



#### He is making a sandcastle.



He is driving a car.

#### They are reading books.



## What is she doing?



#### She is painting a picture.

## What are they doing?



#### They are playing a game.

## What is he doing?



#### He is making a sandcastle.

## What are the dogs doing?



#### They are swimming.

## What is the elephant doing?



#### It is painting a picture.

## What is the rabbit doing?



#### It is reading a book.

## What are they doing?



#### They are dancing.

## What is the girl doing?



#### She is climbing.

#### Read the true sentences:



The dog isn't swimming. The dog is running. The dog is driving a car. The dog isn't dancing. The dog isn't driving a car. You can't see the picture now, but try to guess what the dog is doing