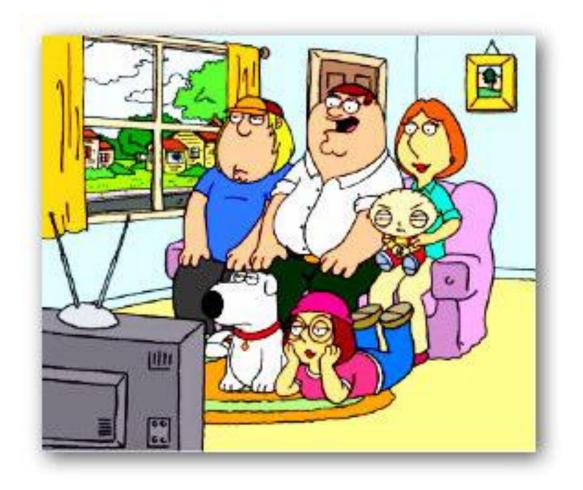

## Королевство "Present Continuous"



## I am playing a game.





ing









# You





# They are dancing.

What are they doing?

## Choose and read:



#### She is painting her face.

## They are playing a game.









#### She is swimming.



#### He is making a sandcastle.



He is driving a car.

#### They are reading books.



## What is she doing?



#### She is painting a picture.

## What are they doing?



#### They are playing a game.

## What is he doing?



#### He is making a sandcastle.

## What are the dogs doing?



#### They are swimming.

## What is the elephant doing?



#### It is painting a picture.

## What is the rabbit doing?



#### It is reading a book.

## What are they doing?



#### They are dancing.

## What is the girl doing?



#### She is climbing.

#### Read the true sentences:



The dog isn't swimming. The dog is running. The dog is driving a car. The dog isn't dancing. The dog isn't driving a car. You can't see the picture now, but try to guess what the dog is do