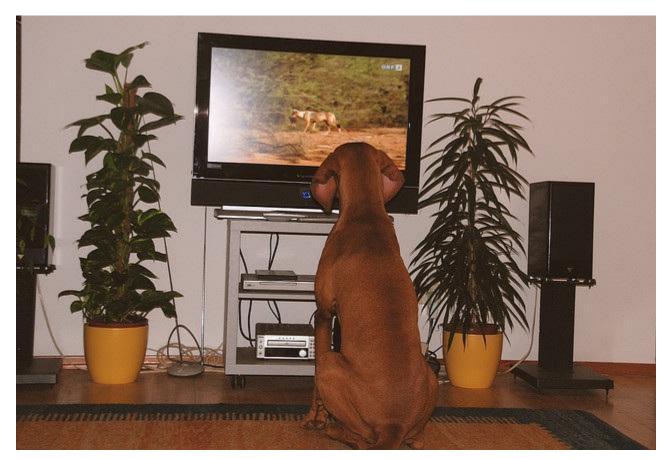

#### Read the true sentences:

The dog isn't swimming. The dog is running. The dog is driving a car. The dog isn't dancing. The dog isn't driving a car. You can't see the picture now, but try to guess what the dog is doing there. Ask questions: Is the dog (running)?

#### The dog is watching TV!