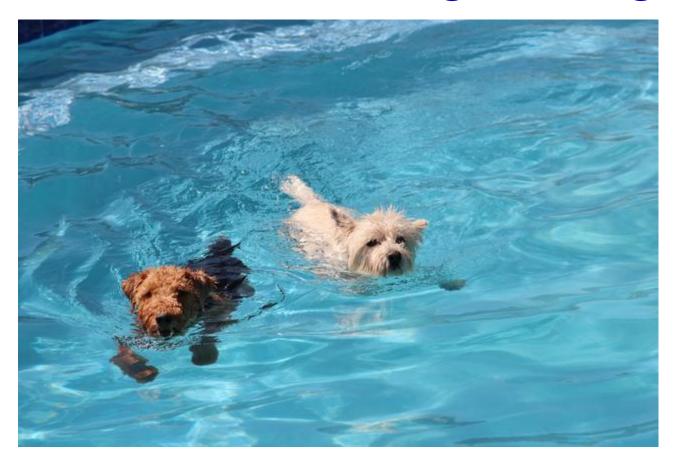

## Королевство "Present Continuous"



## I am playing a game.





ing









# You





# They are dancing.

What are they doing?

## Choose and read:



#### She is painting her face.

## They are playing a game.









#### She is swimming.



#### He is making a sandcastle.



He is driving a car.

#### They are reading books.



## What is she doing?



#### She is painting a picture.

## What are they doing?



#### They are playing a game.

## What is he doing?



#### He is making a sandcastle.

## What are the dogs doing?



#### They are swimming.

## What is the elephant doing?



#### It is painting a picture.

## What is the rabbit doing?



#### It is reading a book.

## What are they doing?



#### They are dancing.

## What is the girl doing?



#### She is climbing.

#### Read the true sentences:



The dog isn't swimming. The dog is running. The dog is driving a car. The dog isn't dancing. The dog isn't driving a car. You can't see the picture now, but try to guess what the dog is doing there. Ask questions: Is the dog (running)?



#### The dog is watching TV!

#### Now guess what the dolphin is doing. Ask questions: Is the dolphin (swimming)?



## The dolphin is painting a picture!

# WELL DONE!