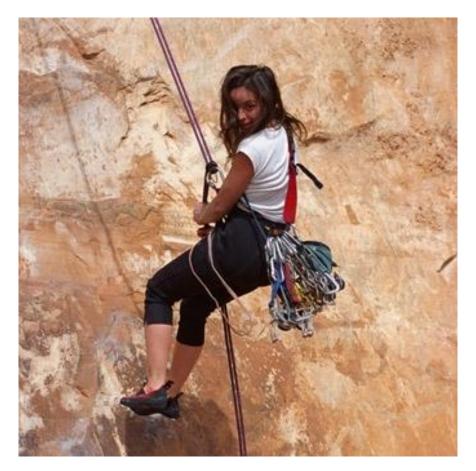

## Королевство "Present Continuous"



## I am playing a game.





ing









# You





# They are dancing.

What are they doing?

## Choose and read:



#### She is painting her face.

## They are playing a game.









#### She is swimming.



#### He is making a sandcastle.



He is driving a car.

#### They are reading books.



## What is she doing?



#### She is painting a picture.

## What are they doing?



#### They are playing a game.

## What is he doing?



#### He is making a sandcastle.

## What are the dogs doing?



#### They are swimming.

## What is the elephant doing?



#### It is painting a picture.

## What is the rabbit doing?



#### It is reading a book.

## What are they doing?



#### They are dancing.

## What is the girl doing?



#### She is climbing.

#### Read the true sentences:



The dog isn't swimming. The dog is running. The dog is driving a car. The dog isn't dancing. The dog isn't driving a car. You can't see the picture now, but try to guess what the dog is doing there. Ask questions: Is the dog (running)?



#### The dog is watching TV!

#### Now guess what the dolphin is doing. Ask questions: Is the dolphin (swimming)?



## The dolphin is painting a picture!

# WELL DONE!