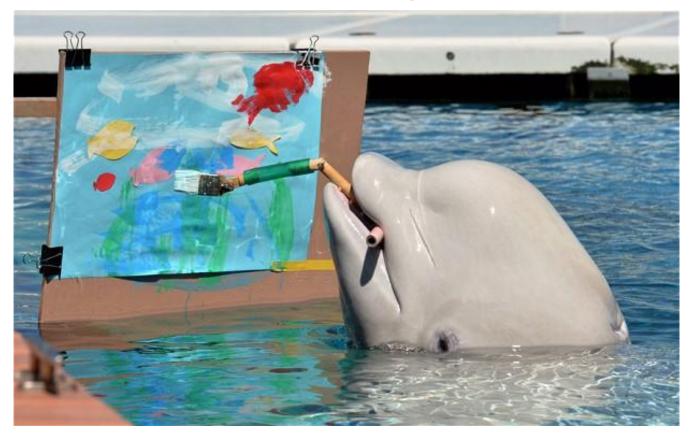

#### Now guess what the dolphin is doing. Ask questions: Is the dolphin (swimming)?

## The dolphin is painting a picture!