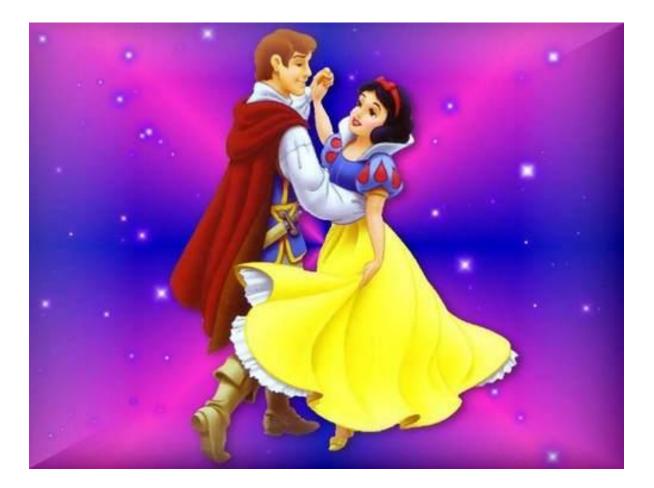

## Королевство "Present Continuous"



## I am playing a game.





ing









# You





# They are dancing.

What are they doing?

## Choose and read:



#### She is painting her face.

## They are playing a game.









#### She is swimming.



#### He is making a sandcastle.



He is driving a car.

#### They are reading books.



## What is she doing?



#### She is painting a picture.

## What are they doing?



#### They are playing a game.

## What is he doing?



#### He is making a sandcastle.

## What are the dogs doing?



#### They are swimming.

## What is the elephant doing?



#### It is painting a picture.

## What is the rabbit doing?



#### It is reading a book.

## What are they doing?



#### They are dancing.

## What is the girl doing?



#### She is climbing.

#### Read the true sentences:



The dog isn't swimming. The dog is running. The dog is driving a car. The dog isn't dancing. The dog isn't driving a car. You can't see the picture now, but try to guess what the dog is doing there. Ask questions: Is the dog (running)?



#### The dog is watching TV!

#### Now guess what the dolphin is doing. Ask questions: Is the dolphin (swimming)?



## The dolphin is painting a picture!

# WELL DONE!