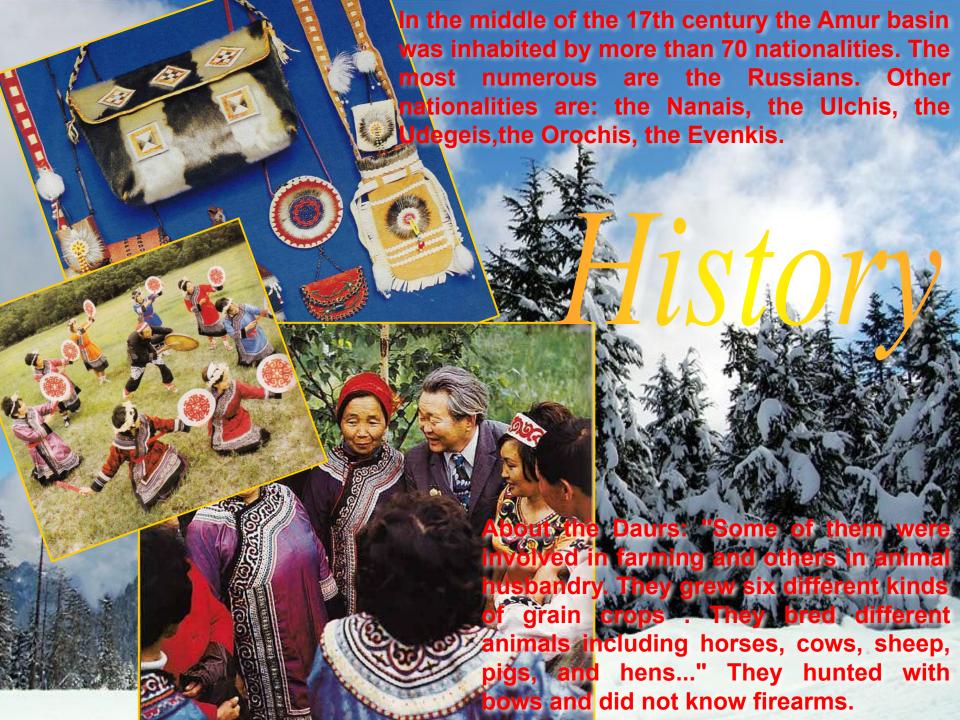

## The Influence Of The Climate On People

Geographical position of the territory, its climate and forests with rich vegetation has great influence on people's lives, their activities, rest and hobbies. People are tough, not patient and not submissive. As there are many rivers, lakes and the Pacific Ocean is close, all these facts make fishing highly developed. Over 100 kinds of fish are found in fresh water of lakes and rivers.





Fried Fish



500 g — fish ( ) onlong 1 to sp of butter, some salt,

, or carrot <sub>K</sub>some parsiley

First you must clean the fish. Then take one onton, some paraley and a carrot. Put all ingredients into a saucepain, add some cold water, add some salt and cook it till it is ready. Then take the fish out and cut it into big parts. Put the pleces o