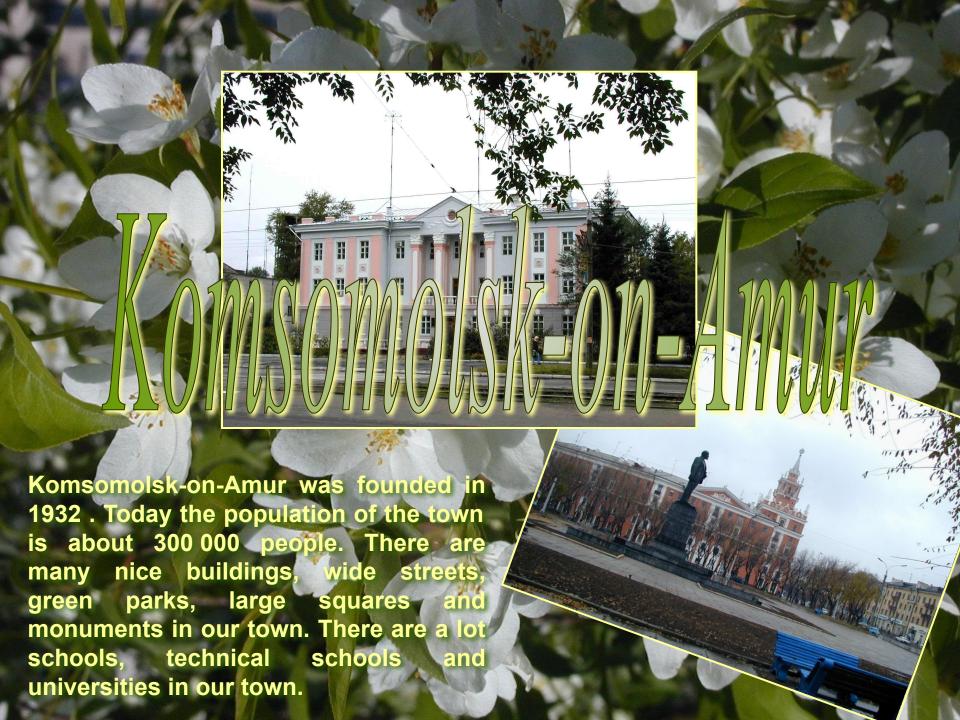

## The Influence Of The Climate On People

Geographical position of the territory, its climate and forests with rich vegetation has great influence on people's lives, their activities, rest and hobbies. People are tough, not patient and not submissive. As there are many rivers, lakes and the Pacific Ocean is close, all these facts make fishing highly developed. Over 100 kinds of fish are found in fresh water of lakes and rivers.