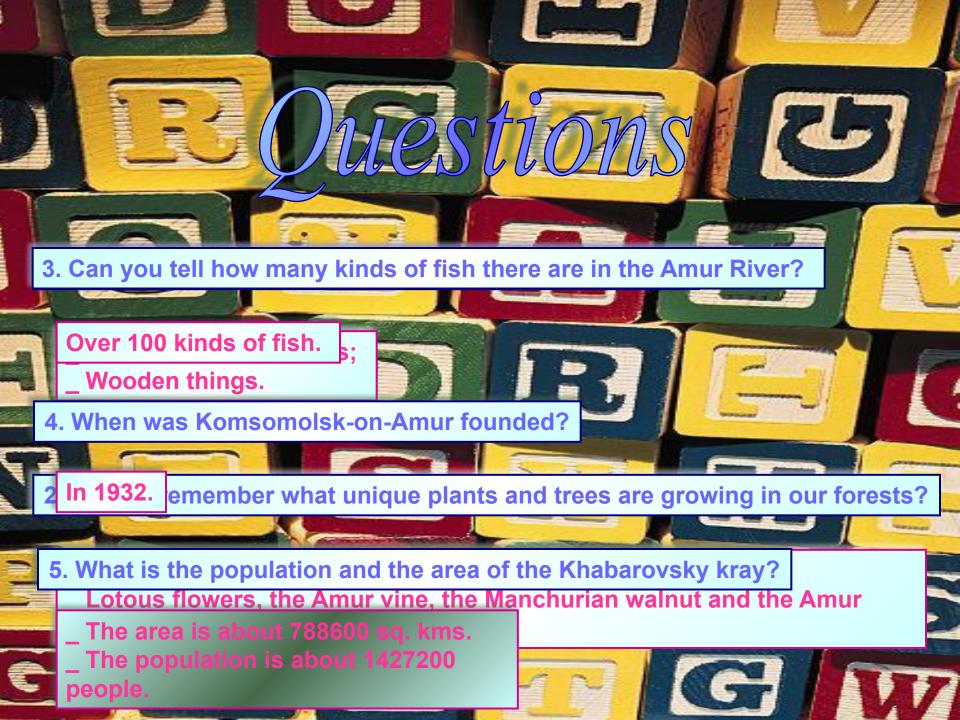

## The Influence Of The Climate On People

Geographical position of the territory, its climate and forests with rich vegetation has great influence on people's lives, their activities, rest and hobbies. People are tough, not patient and not submissive. As there are many rivers, lakes and the Pacific Ocean is close, all these facts make fishing highly developed. Over 100 kinds of fish are found in fresh water of lakes and rivers.