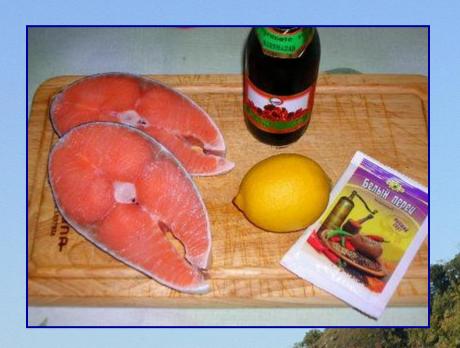

Fried Fish

500 g — fish ( ) onlong 1 to sp of butter, some salt,

, or carrot <sub>K</sub>some parsiley

First you must clean the fish. Then take one onton, some paraley and a carrot. Put all ingredients into a saucepain, add some cold water, add some salt and cook it till it is ready. Then take the fish out and cut it into big parts. Put the pleces on a plate, add some melted butter. Put hot boiled potatoes or mashed potato, or rice around the fish and enjoy your fish.