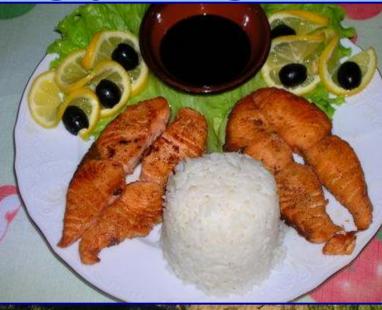

Fried Fish

500 g — fish ( ) onlong 1 to sp of butter, some salt,

, or carrot <sub>K</sub>some parsiley

First you must clean the fish. Then take one onton, some paraley and a carrot. Put all ingredients into a saucepain, add some cold water, add some salt and cook it till it is ready. Then take the fish out and cut it into big parts. Put the pleces on a plate, add some melted butter. Put hot boiled potatoes or mashed potato, or rice around the fish and enjoy your fish.