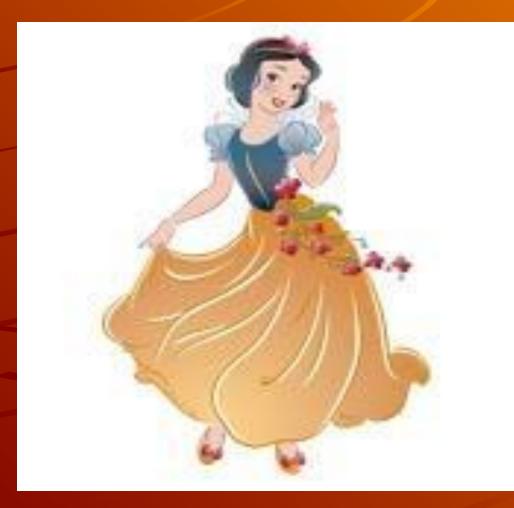

#### Snow White and the Seven Dwarfs

### **Snow White**

 She is not big. She is beautiful, her hair is dark, her cheeks are red, her skin is white. She has seven friends, seven dwarfs.