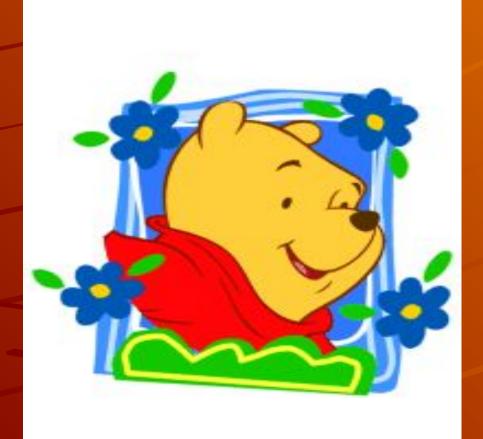

## Into The World Of Fantasy





# Little Red Riding Hood



 She has a nice face. She has a mother and a grandmother. Little Red Riding Hood is a brave girl.

#### Snow White and the Seven Dwarfs





### **Snow White**

 She is not big. She is beautiful, her hair is dark, her cheeks are red, her skin is white. She has seven friends, seven dwarfs.

### Neznayka



 He is not big. He has a funny face. He has a nice hat. He is not brave and strong and he is not cunning.

# **Buratino**





# Winnie-the-Pooh and Tiger





### Cinderella



 She is a beautiful girl. She has no mother, she has only a father. Her stepmother and two stepsisters are angry and bad.

### Mermaid

 She is a Princess. She has a father and sisters. Her friends are the Crab and the Fish



# Match the words of fairy tales characters with the title of a fairy tale.

- 1."Little Pig, let me come in... ?"
- 2."Take a basket and go to your granny".
- 3. "Who was sitting in my chair...?".
- 4. The cat pulls the dog, the dog pulls the granddaughter... .
- 5. "Who lives in this house?".
- 1.Three Bears.
- 2.Teremok.
- 3.Little red Riding Hood.
- 4.The Turnip
- 5. The Three Little Pigs.

#### The Three Little Pigs

#### Three Bears





#### • Teremok

#### • The Turnip





# **Thank You For Attention**