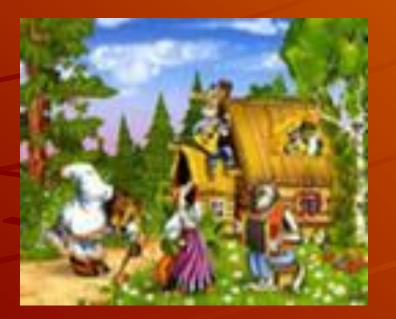

e is not cunning.

# **Buratino**





# Winnie-the-Pooh and Tiger





### Cinderella



 She is a beautiful girl. She has no mother, she has only a father. Her stepmother and two stepsisters are angry and bad.

### Mermaid

 She is a Princess. She has a father and sisters. Her friends are the Crab and the Fish



# Match the words of fairy tales characters with the title of a fairy tale.

- 1."Little Pig, let me come in... ?"
- 2."Take a basket and go to your granny".
- 3. "Who was sitting in my chair...?".
- 4. The cat pulls the dog, the dog pulls the granddaughter... .
- 5. "Who lives in this house?".
- 1.Three Bears.
- 2.Teremok.
- 3.Little red Riding Hood.
- 4.The Turnip
- 5. The Three Little Pigs.

#### The Three Little Pigs

#### Three Bears





#### • Teremok

#### • The Turnip





# **Thank You For Attention**