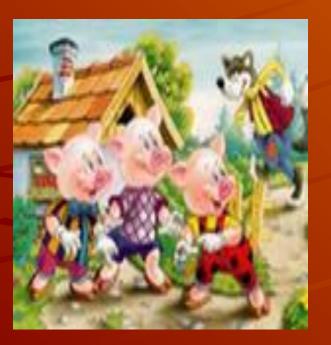

e hat. He is not brave and strong and he is not cunning.

# **Buratino**





# Winnie-the-Pooh and Tiger





### Cinderella



 She is a beautiful girl. She has no mother, she has only a father. Her stepmother and two stepsisters are angry and bad.

### Mermaid

 She is a Princess. She has a father and sisters. Her friends are the Crab and the Fish



# Match the words of fairy tales characters with the title of a fairy tale.

- 1."Little Pig, let me come in... ?"
- 2."Take a basket and go to your granny".
- 3. "Who was sitting in my chair...?".
- 4. The cat pulls the dog, the dog pulls the granddaughter... .
- 5. "Who lives in this house?".
- 1.Three Bears.
- 2.Teremok.
- 3.Little red Riding Hood.
- 4.The Turnip
- 5. The Three Little Pigs.

#### The Three Little Pigs

#### Three Bears





#### • Teremok

#### • The Turnip





# **Thank You For Attention**