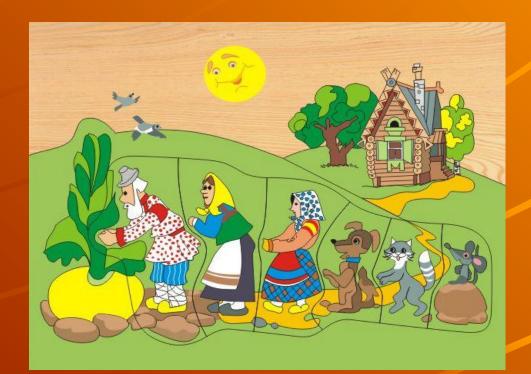

is not cunning.

# **Buratino**





# Winnie-the-Pooh and Tiger





### Cinderella



 She is a beautiful girl. She has no mother, she has only a father. Her stepmother and two stepsisters are angry and bad.

### Mermaid

 She is a Princess. She has a father and sisters. Her friends are the Crab and the Fish



# Match the words of fairy tales characters with the title of a fairy tale.

- 1."Little Pig, let me come in... ?"
- 2."Take a basket and go to your granny".
- 3. "Who was sitting in my chair...?".
- 4. The cat pulls the dog, the dog pulls the granddaughter... .
- 5. "Who lives in this house?".
- 1.Three Bears.
- 2.Teremok.
- 3.Little red Riding Hood.
- 4.The Turnip
- 5. The Three Little Pigs.

#### The Three Little Pigs

#### Three Bears





#### • Teremok

#### • The Turnip





# **Thank You For Attention**