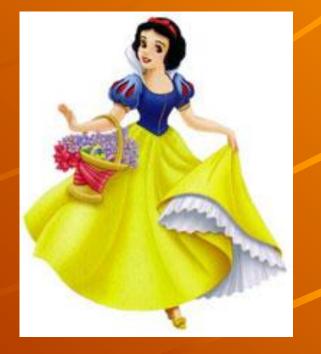

#### Snow White and the Seven Dwarfs

### **Snow White**

 She is not big. She is beautiful, her hair is dark, her cheeks are red, her skin is white. She has seven friends, seven dwarfs.