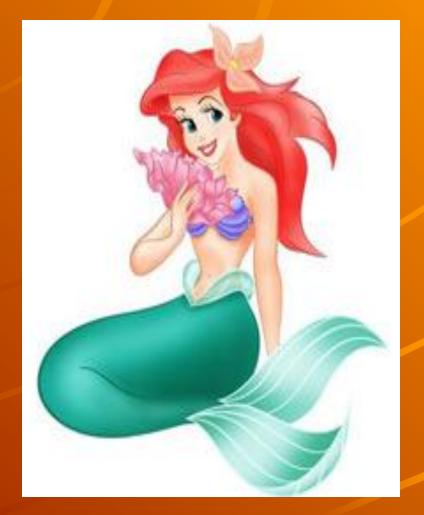

### Mermaid

 She is a Princess. She has a father and sisters. Her friends are the Crab and the Fish