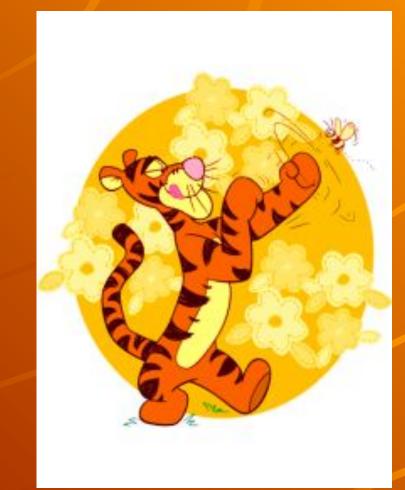

## Into The World Of Fantasy





# Little Red Riding Hood



 She has a nice face. She has a mother and a grandmother. Little Red Riding Hood is a brave girl.

#### Snow White and the Seven Dwarfs





### **Snow White**

 She is not big. She is beautiful, her hair is dark, her cheeks are red, her skin is white. She has seven friends, seven dwarfs.

### Neznayka



 He is not big. He has a funny face. He has a nice hat. He is not brave and strong and he is not cunning.

# **Buratino**





# Winnie-the-Pooh and Tiger





### Cinderella



 She is a beautiful girl. She has no mother, she has only a father. Her stepmother and two stepsisters are angry and bad.

### Mermaid

 She is a Princess. She has a father and sisters. Her friends are the Crab and the Fish



# Match the words of fairy tales characters with the title of a fairy tale.

- 1."Little Pig, let me come in... ?"
- 2."Take a basket and go to your granny".
- 3. "Who was sitting in my chair...?".
- 4. The cat pulls the dog, the dog pulls the granddaughter... .
- 5. "Who lives in this house?".
- 1.Three Bears.
- 2.Teremok.
- 3.Little red Riding Hood.
- 4.The Turnip
- 5. The Three Little Pigs.

#### The Three Little Pigs

#### Three Bears





#### • Teremok

#### • The Turnip





# **Thank You For Attention**