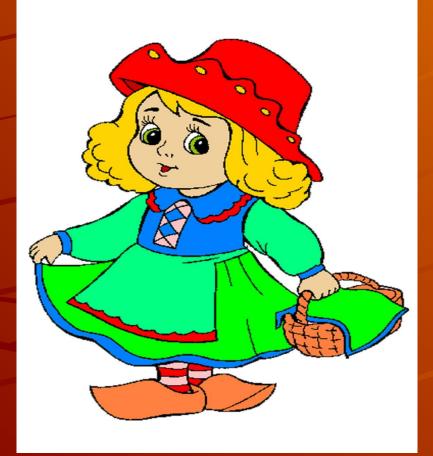

# Little Red Riding Hood

 She has a nice face. She has a mother and a grandmother. Little Red Riding Hood is a brave girl.