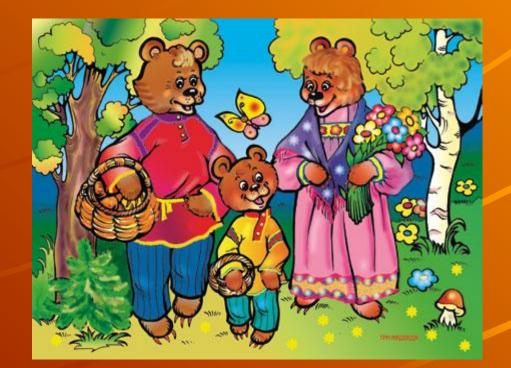

hat. He is not brave and strong and he is not cunning.

# **Buratino**





# Winnie-the-Pooh and Tiger





### Cinderella



 She is a beautiful girl. She has no mother, she has only a father. Her stepmother and two stepsisters are angry and bad.

### Mermaid

 She is a Princess. She has a father and sisters. Her friends are the Crab and the Fish



# Match the words of fairy tales characters with the title of a fairy tale.

- 1."Little Pig, let me come in... ?"
- 2."Take a basket and go to your granny".
- 3. "Who was sitting in my chair...?".
- 4. The cat pulls the dog, the dog pulls the granddaughter... .
- 5. "Who lives in this house?".
- 1.Three Bears.
- 2.Teremok.
- 3.Little red Riding Hood.
- 4.The Turnip
- 5. The Three Little Pigs.

#### The Three Little Pigs

#### Three Bears





#### • Teremok

#### • The Turnip





# **Thank You For Attention**