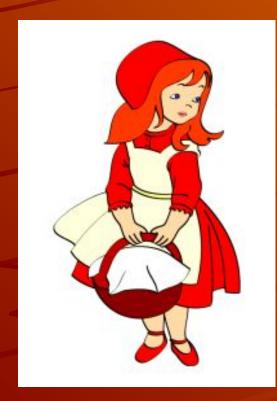

# Little Red Riding Hood

 She has a nice face. She has a mother and a grandmother. Little Red Riding Hood is a brave girl.