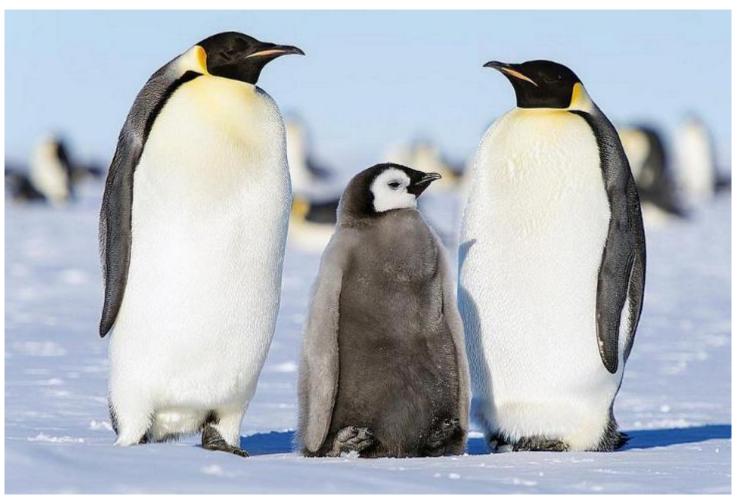

#### Where do the penguins live?

- 1. Russia
- 2. Australia
- 3. The South Pole
- 4. The North Pole

#### Where do the penguins live?

The South Pole