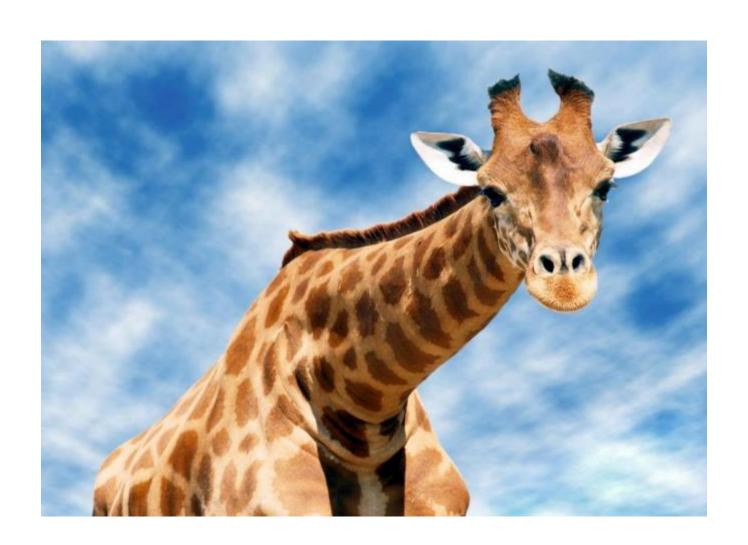

ite striped. People put me on Christmas tree and later eat me



## I grow in the forest but I come into people's houses at Christmas



## My name is Rudolph. I am in front of Santa's sleigh.



## I come in many designs. People send me to friends and family to wish each other a merry Christmas



## Some people put me at the top of their Christmas tree. You can also find me in the sky.





## I send Great Britain a big Christmas tree as a present every year. Norway



## Children make me in winter. I 've got a very long orange nose.



## Father Christmas puts me in the children's stockings.



### TRUE OR FALSE?



#### Bats can't see.



#### Polar bears have got white skin.



#### Bulls don't like red colour



#### Snails can sleep for 3 years.



#### Giraffe's tongue is purple.



#### Dolphins have names.



#### Flamingos like to dance.



#### Elephants can jump.



#### Hippos have pink milk.



## False Bats can see



## False Polar bears have got **black** skin



### True Snails can sleep for 3 years



# False Bulls are indifferent to colours. They don't like action



## True Giraffes have got a purple tongue



## True Flamingos like to dance



## True Dolphins have names



#### False Elephants can't jump.



## True Hippos have pink milk