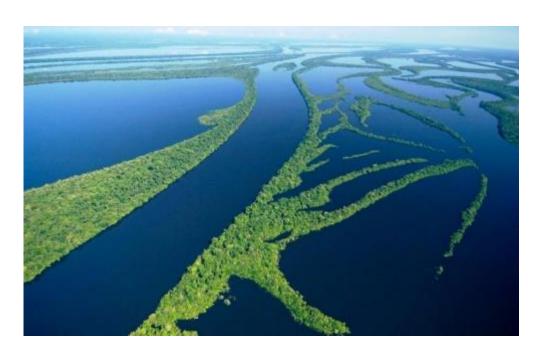

#### Which river is the longest?

- 1. The Nile
- 2.The Volga
- 3.The Neva
- 4. The Amazon

#### Which river is the longest?

#### The Amazon