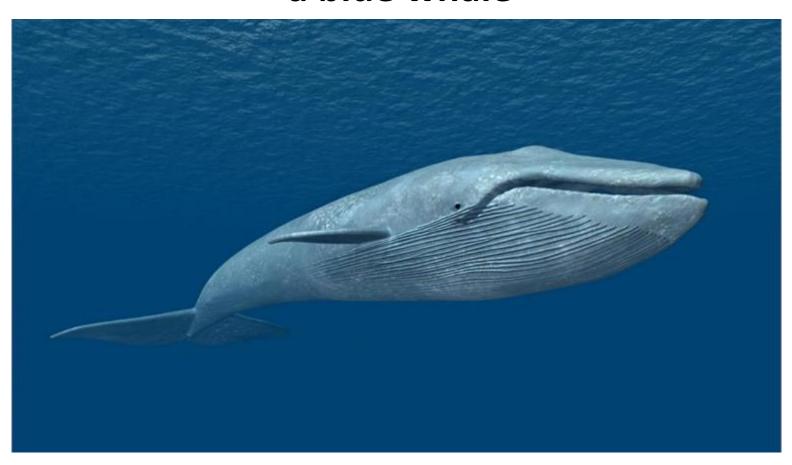

#### Which is the biggest animal?

1.a giraffe

2. an elephant

3. a hippopotamus

4. a whale

#### Which animal is the biggest?

#### a blue whale