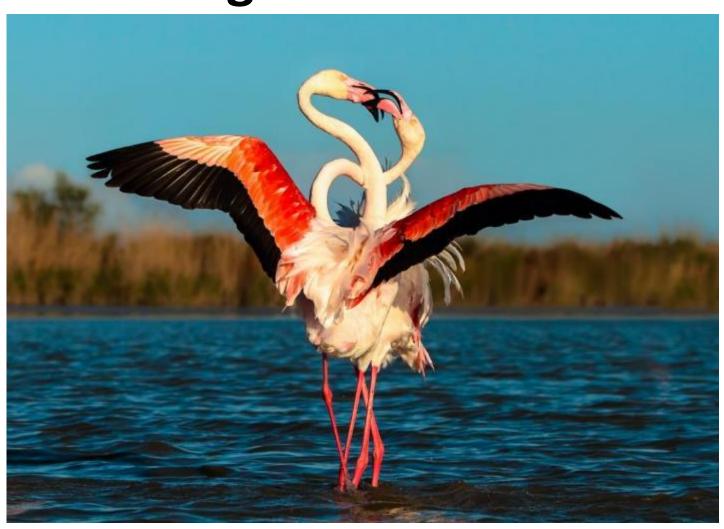

he sky.





## I send Great Britain a big Christmas tree as a present every year. Norway



## Children make me in winter. I 've got a very long orange nose.



## Father Christmas puts me in the children's stockings.



### TRUE OR FALSE?



#### Bats can't see.



#### Polar bears have got white skin.



#### Bulls don't like red colour



#### Snails can sleep for 3 years.



#### Giraffe's tongue is purple.



#### Dolphins have names.



#### Flamingos like to dance.



#### Elephants can jump.



#### Hippos have pink milk.



## False Bats can see



## False Polar bears have got **black** skin



### True Snails can sleep for 3 years



# False Bulls are indifferent to colours. They don't like action



## True Giraffes have got a purple tongue



## True Flamingos like to dance



## True Dolphins have names



#### False Elephants can't jump.



## True Hippos have pink milk