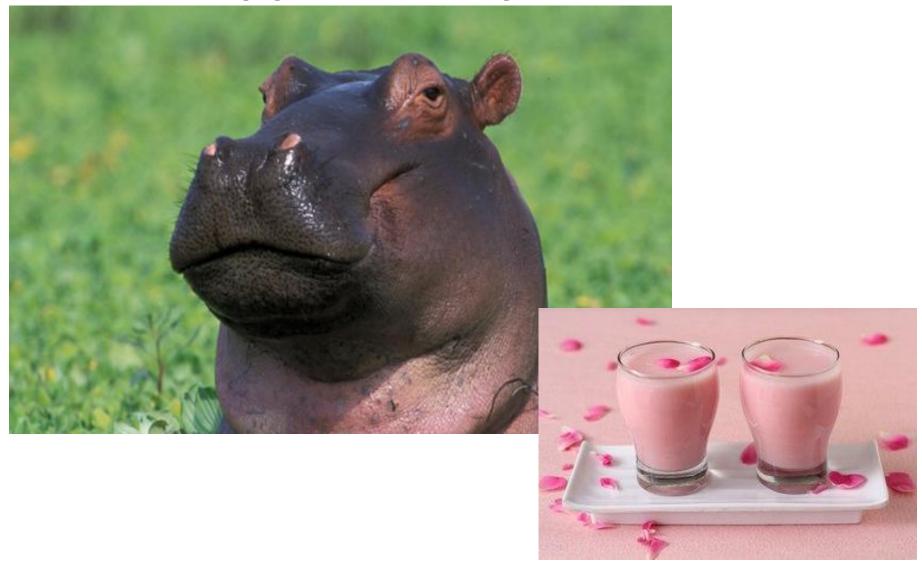

at Christmas



## My name is Rudolph. I am in front of Santa's sleigh.



## I come in many designs. People send me to friends and family to wish each other a merry Christmas



## Some people put me at the top of their Christmas tree. You can also find me in the sky.





## I send Great Britain a big Christmas tree as a present every year. Norway



## Children make me in winter. I 've got a very long orange nose.



## Father Christmas puts me in the children's stockings.



### TRUE OR FALSE?



#### Bats can't see.



#### Polar bears have got white skin.



#### Bulls don't like red colour



#### Snails can sleep for 3 years.



#### Giraffe's tongue is purple.



#### Dolphins have names.



#### Flamingos like to dance.



#### Elephants can jump.



#### Hippos have pink milk.



## False Bats can see



## False Polar bears have got **black** skin



### True Snails can sleep for 3 years



# False Bulls are indifferent to colours. They don't like action



## True Giraffes have got a purple tongue



## True Flamingos like to dance



## True Dolphins have names



#### False Elephants can't jump.



## True Hippos have pink milk