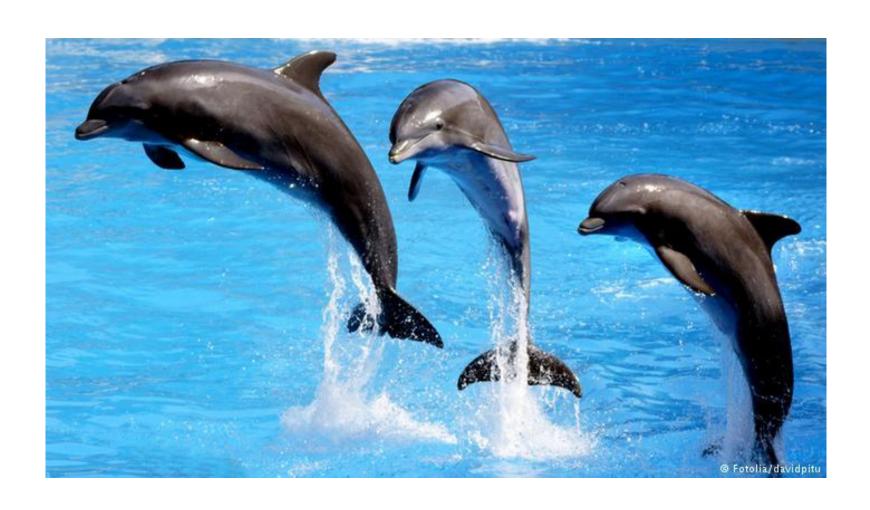

itain a big Christmas tree as a present every year. Norway



## Children make me in winter. I 've got a very long orange nose.



## Father Christmas puts me in the children's stockings.



### TRUE OR FALSE?



#### Bats can't see.



#### Polar bears have got white skin.



#### Bulls don't like red colour



#### Snails can sleep for 3 years.



#### Giraffe's tongue is purple.



#### Dolphins have names.



#### Flamingos like to dance.



#### Elephants can jump.



#### Hippos have pink milk.



## False Bats can see



## False Polar bears have got **black** skin



### True Snails can sleep for 3 years



# False Bulls are indifferent to colours. They don't like action



## True Giraffes have got a purple tongue



## True Flamingos like to dance



## True Dolphins have names



#### False Elephants can't jump.



## True Hippos have pink milk