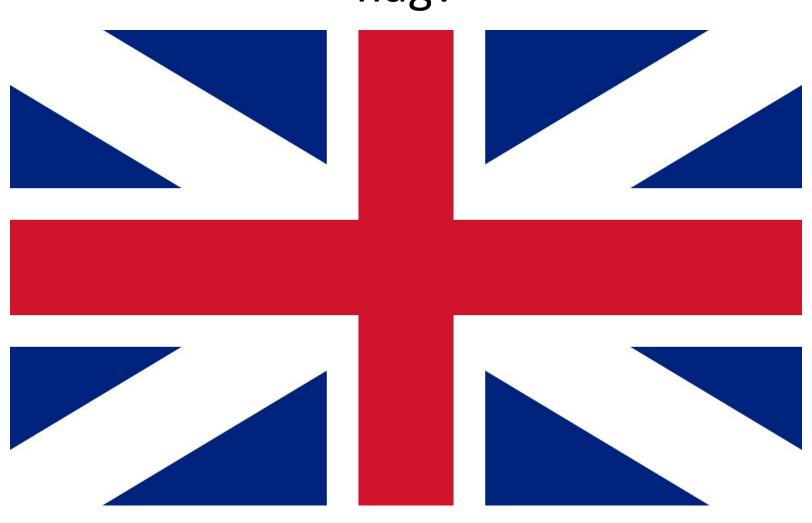

hippopotamus



4. a whale



#### Which river is the longest?

- 1. The Nile
- 2.The Volga
- 3.The Neva
- 4. The Amazon



#### Which bird is the smallest?

1. a parrot



2. an ostrich



3. a canary



4. a humming bird (colibri)



#### Which country is the biggest?

#### 1. Great Britain





#### 2. The USA







#### Your aunt's children are your:

- 1. Your nephews and nieces
- 2. Your brothers and sisters
- 3. Your cousins
- 4. Your grandchildren



#### The word hamster is from

- 1. German language
- 2. French language
- 3. Italian language
- 4. Spanish language



## Which is the national flower of England?

• 1. Daffodil



• 2. Red rose



• 3. White rose



• 4. Primrose



#### Where do the penguins live?

The South Pole



## Which flag is Great Britain's national flag?



#### Which animal is the biggest?

#### a blue whale



#### Which river is the longest?

#### The Amazon



#### Which bird is the smallest?

#### a humming bird (colibri)



#### Which country is the biggest?



#### Your aunt's children are your:

#### your cousins



#### The word hamster is from

**German language** 



## Which is the national flower of England?

#### red rose



### CHRISTMAS





## People in Great Britain eat me with vegetables for Christmas dinner

I am red and white striped. People put me on Christmas tree and later eat me

# grow in the forest but come into people's houses at Christmas

# My name is Rudolph. I am in front of Santa's sleigh.

come in many designs. People send me to friends and family to wish each other a merry Christmas

### Some people put me