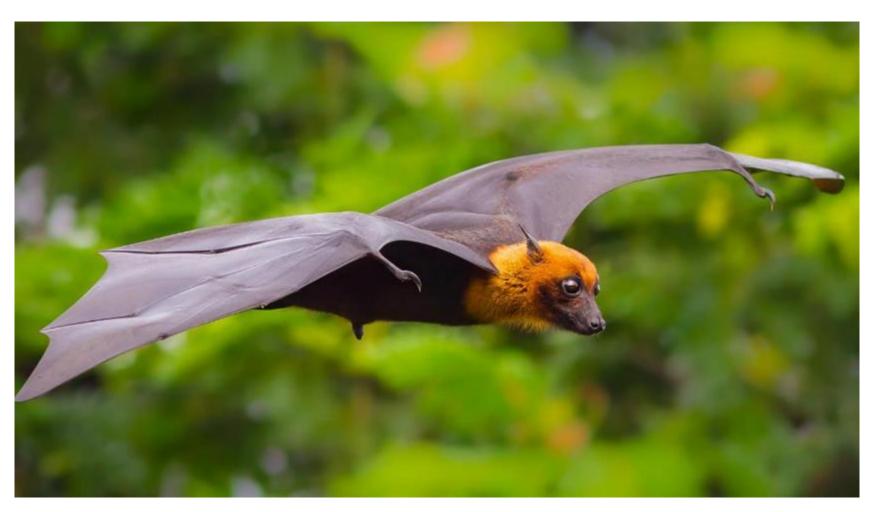

e is Rudolph. I am in front of Santa's sleigh.



## I come in many designs. People send me to friends and family to wish each other a merry Christmas



## Some people put me at the top of their Christmas tree. You can also find me in the sky.





## I send Great Britain a big Christmas tree as a present every year. Norway



## Children make me in winter. I 've got a very long orange nose.



## Father Christmas puts me in the children's stockings.



### TRUE OR FALSE?



#### Bats can't see.



#### Polar bears have got white skin.



#### Bulls don't like red colour



#### Snails can sleep for 3 years.



#### Giraffe's tongue is purple.



#### Dolphins have names.



#### Flamingos like to dance.



#### Elephants can jump.



#### Hippos have pink milk.



## False Bats can see



## False Polar bears have got **black** skin



### True Snails can sleep for 3 years



# False Bulls are indifferent to colours. They don't like action



## True Giraffes have got a purple tongue



## True Flamingos like to dance



## True Dolphins have names



#### False Elephants can't jump.



## True Hippos have pink milk