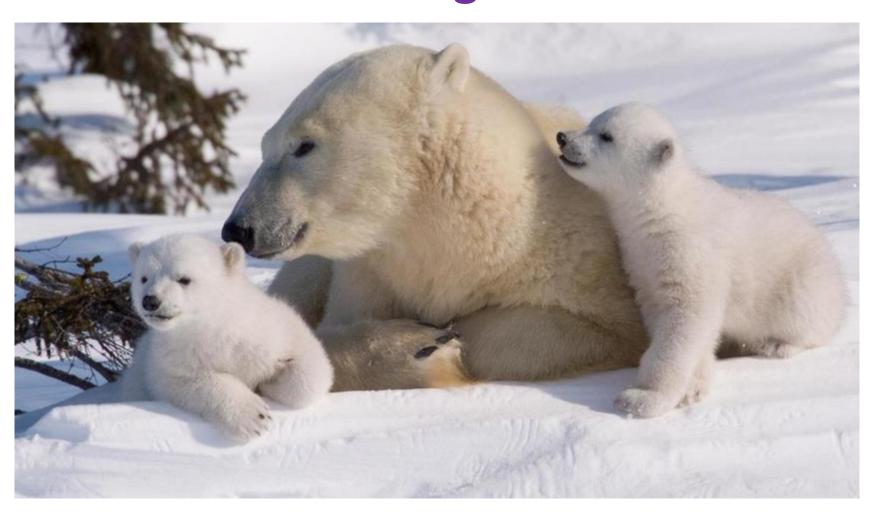

#### Polar bears have got white skin.

## False Polar bears have got **black** skin