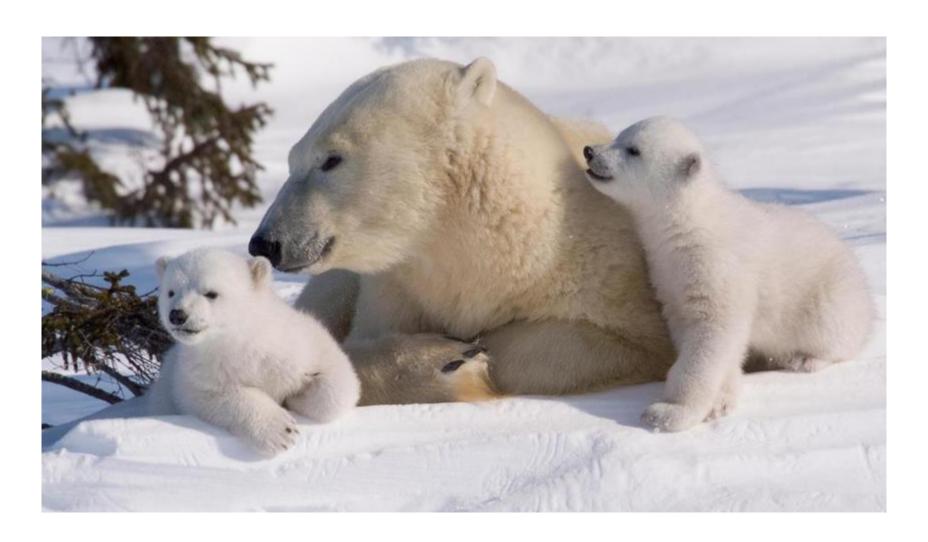

#### Polar bears have got white skin.

## False Polar bears have got **black** skin