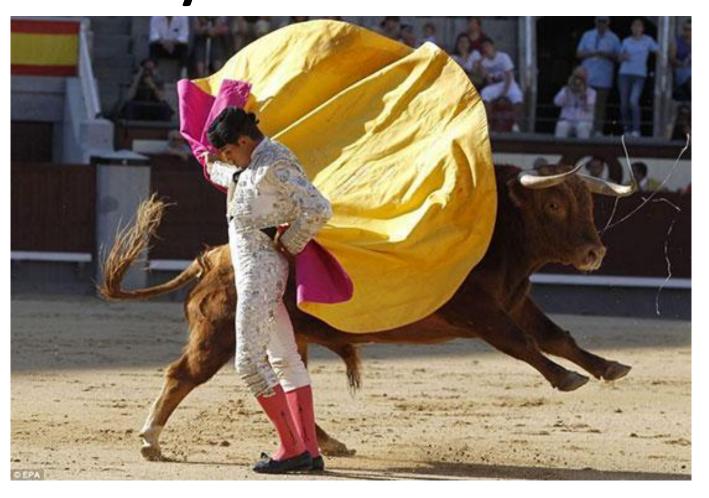

#### Bulls don't like red colour

# False Bulls are indifferent to colours. They don't like action