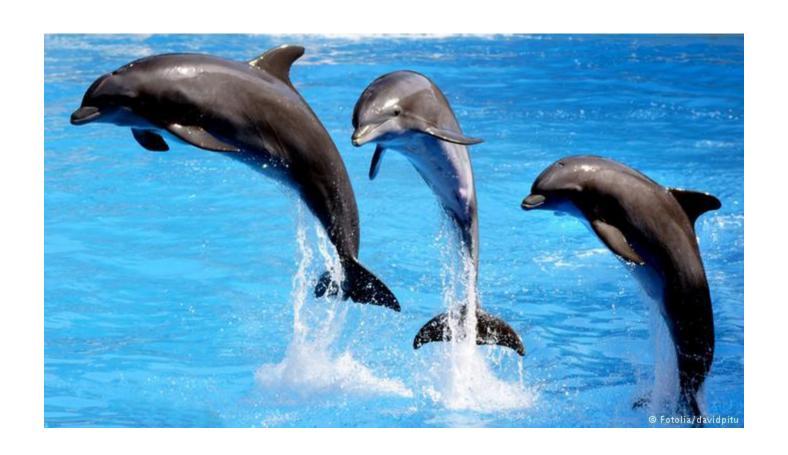

Christmas tree and later eat me



## I grow in the forest but I come into people's houses at Christmas



## My name is Rudolph. I am in front of Santa's sleigh.



## I come in many designs. People send me to friends and family to wish each other a merry Christmas



## Some people put me at the top of their Christmas tree. You can also find me in the sky.





## I send Great Britain a big Christmas tree as a present every year. Norway



## Children make me in winter. I 've got a very long orange nose.



## Father Christmas puts me in the children's stockings.



### TRUE OR FALSE?



#### Bats can't see.



#### Polar bears have got white skin.



#### Bulls don't like red colour



#### Snails can sleep for 3 years.



#### Giraffe's tongue is purple.



#### Dolphins have names.



#### Flamingos like to dance.



#### Elephants can jump.



#### Hippos have pink milk.



## False Bats can see



## False Polar bears have got **black** skin



### True Snails can sleep for 3 years



# False Bulls are indifferent to colours. They don't like action



## True Giraffes have got a purple tongue



## True Flamingos like to dance



## True Dolphins have names



#### False Elephants can't jump.



## True Hippos have pink milk