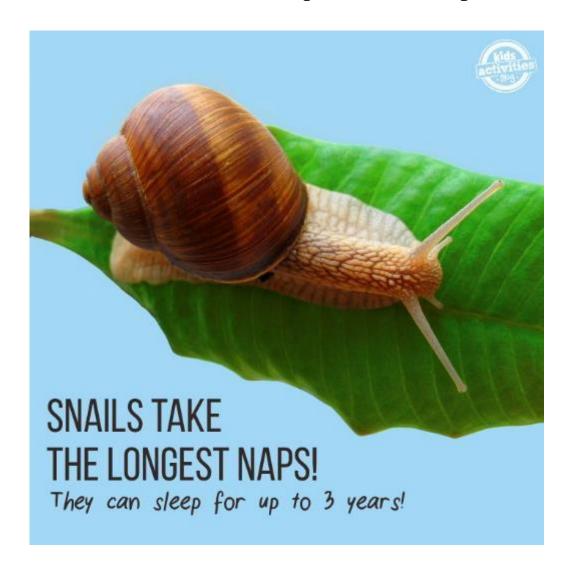

me to friends and family to wish each other a merry Christmas



## Some people put me at the top of their Christmas tree. You can also find me in the sky.





## I send Great Britain a big Christmas tree as a present every year. Norway



## Children make me in winter. I 've got a very long orange nose.



## Father Christmas puts me in the children's stockings.



### TRUE OR FALSE?



#### Bats can't see.



#### Polar bears have got white skin.



#### Bulls don't like red colour



#### Snails can sleep for 3 years.



#### Giraffe's tongue is purple.



#### Dolphins have names.



#### Flamingos like to dance.



#### Elephants can jump.



#### Hippos have pink milk.



## False Bats can see



## False Polar bears have got **black** skin



### True Snails can sleep for 3 years



# False Bulls are indifferent to colours. They don't like action



## True Giraffes have got a purple tongue



## True Flamingos like to dance



## True Dolphins have names



#### False Elephants can't jump.



## True Hippos have pink milk