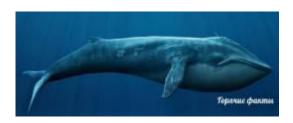

#### Which is the biggest animal?

1.a giraffe

2. an elephant

3. a hippopotamus

4. a whale

#### Which animal is the biggest?

#### a blue whale