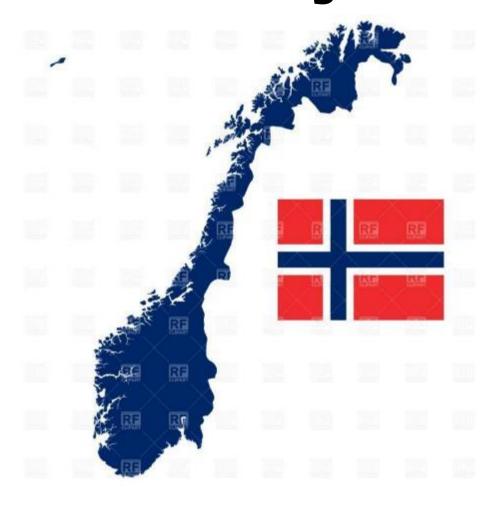

. You can also find me in the sky.

### I send Great Britain a big Christmas tree as a present every year.

# Children make me in winter. I 've got a very long orange nose.

# Father Christmas puts me in the children's stockings.

### People in Great Britain eat me with vegetables for Christmas dinner



#### I am red and white striped. People put me on Christmas tree and later eat me



## I grow in the forest but I come into people's houses at Christmas



## My name is Rudolph. I am in front of Santa's sleigh.



## I come in many designs. People send me to friends and family to wish each other a merry Christmas



## Some people put me at the top of their Christmas tree. You can also find me in the sky.





## I send Great Britain a big Christmas tree as a present every year. Norway



## Children make me in winter. I 've got a very long orange nose.



## Father Christmas puts me in the children's stockings.



### TRUE OR FALSE?



#### Bats can't see.



#### Polar bears have got white skin.



#### Bulls don't like red colour



#### Snails can sleep for 3 years.



#### Giraffe's tongue is purple.



#### Dolphins have names.



#### Flamingos like to dance.



#### Elephants can jump.



#### Hippos have pink milk.



## False Bats can see



## False Polar bears have got **black** skin



### True Snails can sleep for 3 years



# False Bulls are indifferent to colours. They don't like action



## True Giraffes have got a purple tongue



## True Flamingos like to dance



## True Dolphins have names



#### False Elephants can't jump.



## True Hippos have pi