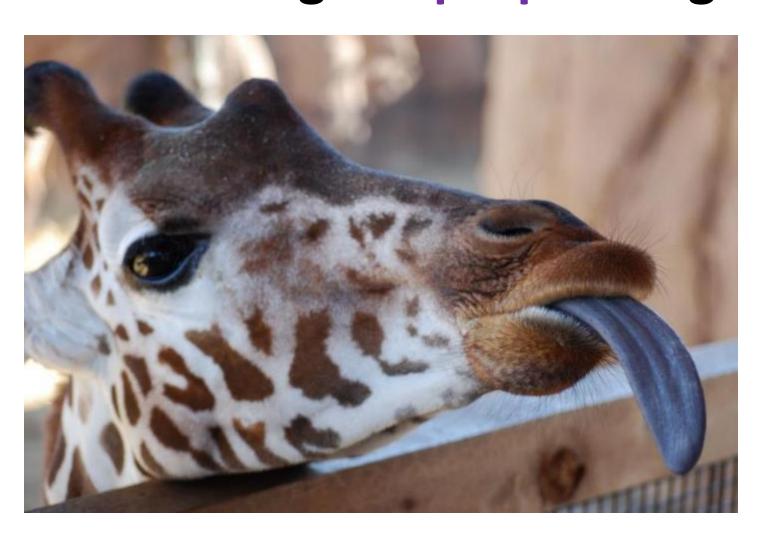

mas tree. You can also find me in the sky.





## I send Great Britain a big Christmas tree as a present every year. Norway



## Children make me in winter. I 've got a very long orange nose.



## Father Christmas puts me in the children's stockings.



### TRUE OR FALSE?



#### Bats can't see.



#### Polar bears have got white skin.



#### Bulls don't like red colour



#### Snails can sleep for 3 years.



#### Giraffe's tongue is purple.



#### Dolphins have names.



#### Flamingos like to dance.



#### Elephants can jump.



#### Hippos have pink milk.



## False Bats can see



## False Polar bears have got **black** skin



### True Snails can sleep for 3 years



# False Bulls are indifferent to colours. They don't like action



## True Giraffes have got a purple tongue



## True Flamingos like to dance



## True Dolphins have names



#### False Elephants can't jump.



## True Hippos have pink milk