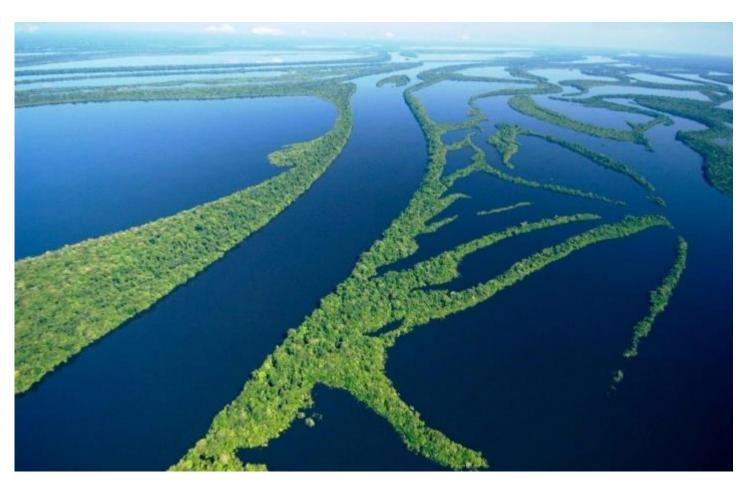

#### Which river is the longest?

- 1. The Nile
- 2.The Volga
- 3.The Neva
- 4. The Amazon

#### Which river is the longest?

#### The Amazon