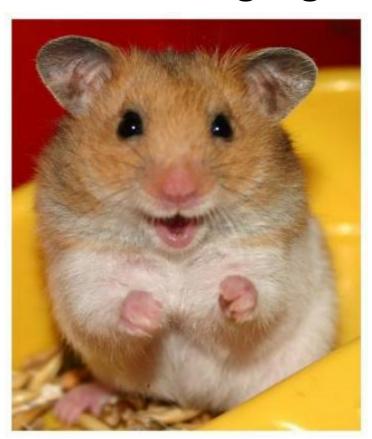

#### The word hamster is from

- 1. German language
- 2. French language
- 3. Italian language
- 4. Spanish language

#### The word hamster is from

**German language** 