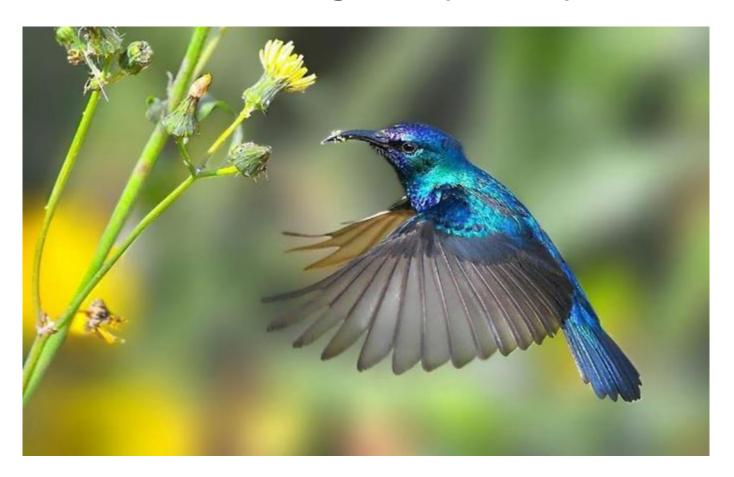

#### Which bird is the smallest?

1. a parrot

2. an ostrich

3. a canary

4. a humming bird (colibri)

#### Which bird is the smallest?

#### a humming bird (colibri)