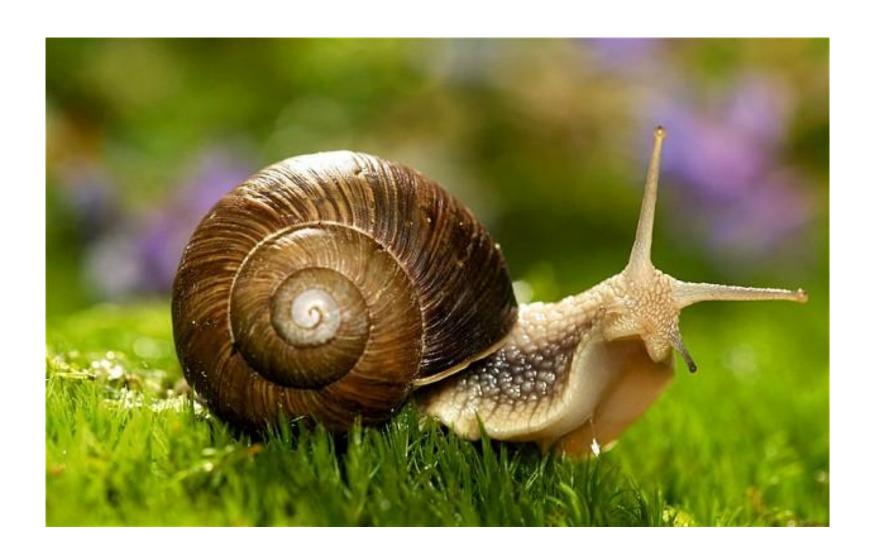

stmas dinner



#### I am red and white striped. People put me on Christmas tree and later eat me



## I grow in the forest but I come into people's houses at Christmas



## My name is Rudolph. I am in front of Santa's sleigh.



## I come in many designs. People send me to friends and family to wish each other a merry Christmas



## Some people put me at the top of their Christmas tree. You can also find me in the sky.





## I send Great Britain a big Christmas tree as a present every year. Norway



## Children make me in winter. I 've got a very long orange nose.



## Father Christmas puts me in the children's stockings.



### TRUE OR FALSE?



#### Bats can't see.



#### Polar bears have got white skin.



#### Bulls don't like red colour



#### Snails can sleep for 3 years.



#### Giraffe's tongue is purple.



#### Dolphins have names.



#### Flamingos like to dance.



#### Elephants can jump.



#### Hippos have pink milk.



## False Bats can see



## False Polar bears have got **black** skin



### True Snails can sleep for 3 years



# False Bulls are indifferent to colours. They don't like action



## True Giraffes have got a purple tongue



## True Flamingos like to dance



## True Dolphins have names



#### False Elephants can't jump.



## True Hippos have pink milk