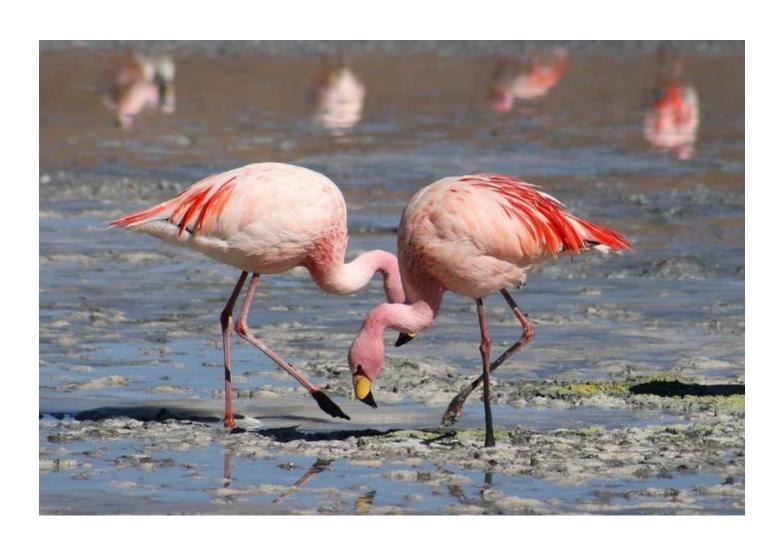

## I grow in the forest but I come into people's houses at Christmas



## My name is Rudolph. I am in front of Santa's sleigh.



## I come in many designs. People send me to friends and family to wish each other a merry Christmas



## Some people put me at the top of their Christmas tree. You can also find me in the sky.





## I send Great Britain a big Christmas tree as a present every year. Norway



## Children make me in winter. I 've got a very long orange nose.



## Father Christmas puts me in the children's stockings.



### TRUE OR FALSE?



#### Bats can't see.



#### Polar bears have got white skin.



#### Bulls don't like red colour



#### Snails can sleep for 3 years.



#### Giraffe's tongue is purple.



#### Dolphins have names.



#### Flamingos like to dance.



#### Elephants can jump.



#### Hippos have pink milk.



## False Bats can see



## False Polar bears have got **black** skin



### True Snails can sleep for 3 years



# False Bulls are indifferent to colours. They don't like action



## True Giraffes have got a purple tongue



## True Flamingos like to dance



## True Dolphins have names



#### False Elephants can't jump.



## True Hippos have pink milk