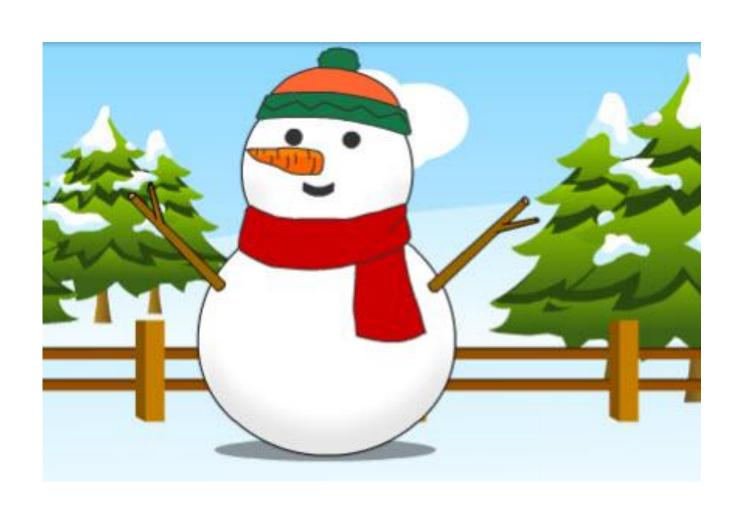

# Children make me in winter. I 've got a very long orange nose.

## Children make me in winter. I 've got a very long orange nose.