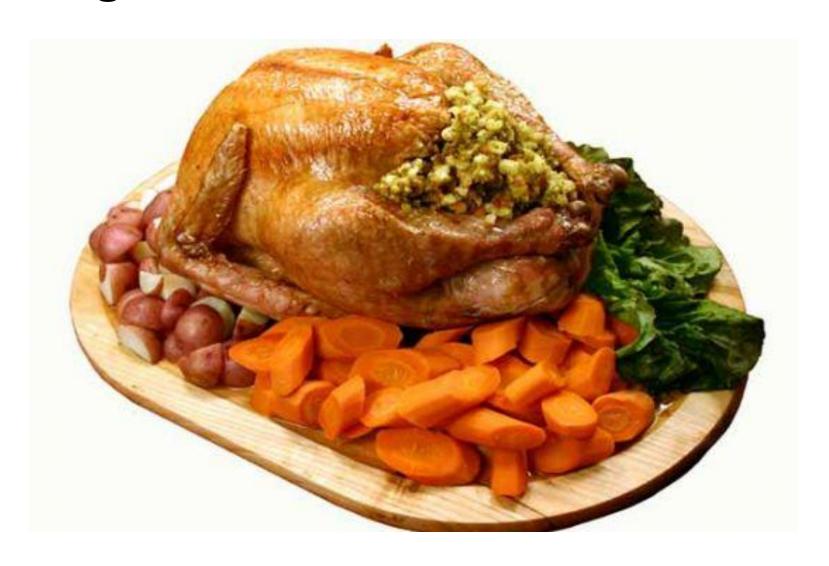

## People in Great Britain eat me with vegetables for Christmas dinner

I am red and white striped. People put me on Christmas tree and later eat me

### People in Great Britain eat me with vegetables for Christmas dinner

#### I am red and white striped. People put me on Christmas tree and later eat me