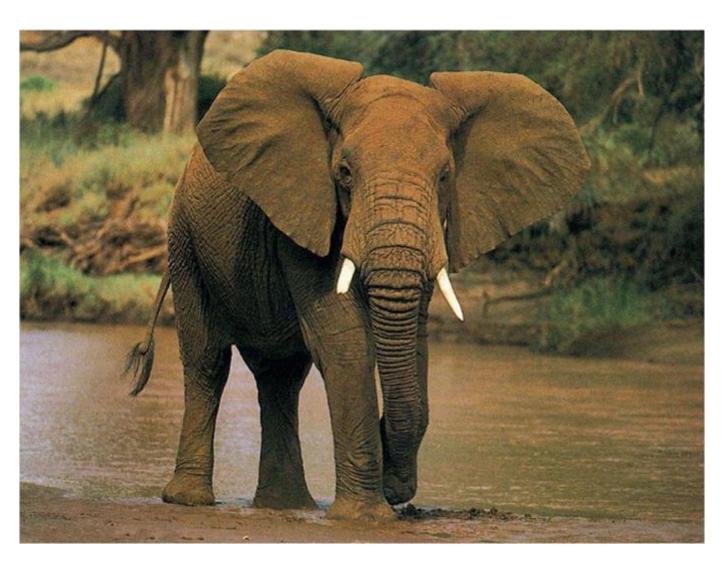

ent every year. Norway



## Children make me in winter. I 've got a very long orange nose.



## Father Christmas puts me in the children's stockings.



### TRUE OR FALSE?



#### Bats can't see.



#### Polar bears have got white skin.



#### Bulls don't like red colour



#### Snails can sleep for 3 years.



#### Giraffe's tongue is purple.



#### Dolphins have names.



#### Flamingos like to dance.



#### Elephants can jump.



#### Hippos have pink milk.



## False Bats can see



## False Polar bears have got **black** skin



### True Snails can sleep for 3 years



# False Bulls are indifferent to colours. They don't like action



## True Giraffes have got a purple tongue



## True Flamingos like to dance



## True Dolphins have names



#### False Elephants can't jump.



## True Hippos have pink milk