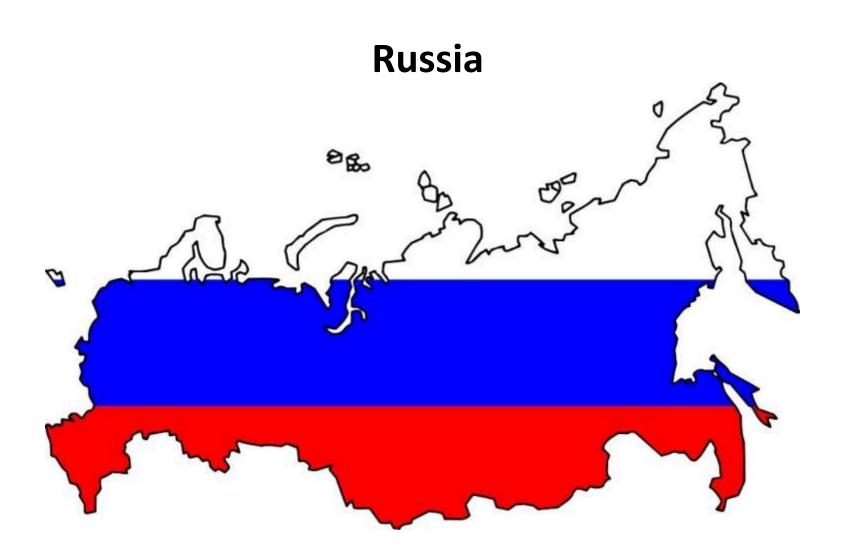

ing bird (colibri)



#### Which country is the biggest?

#### 1. Great Britain





#### 2. The USA







#### Your aunt's children are your:

- 1. Your nephews and nieces
- 2. Your brothers and sisters
- 3. Your cousins
- 4. Your grandchildren



#### The word hamster is from

- 1. German language
- 2. French language
- 3. Italian language
- 4. Spanish language



## Which is the national flower of England?

• 1. Daffodil



• 2. Red rose



• 3. White rose



• 4. Primrose



#### Where do the penguins live?

The South Pole



## Which flag is Great Britain's national flag?



#### Which animal is the biggest?

#### a blue whale



#### Which river is the longest?

#### The Amazon



#### Which bird is the smallest?

#### a humming bird (colibri)



#### Which country is the biggest?



#### Your aunt's children are your:

#### your cousins



#### The word hamster is from

**German language** 



## Which is the national flower of England?

#### red rose



### CHRISTMAS





## People in Great Britain eat me with vegetables for Christmas dinner

I am red and white striped. People put me on Christmas tree and later eat me

# grow in the forest but come into people's houses at Christmas

# My name is Rudolph. I am in front of Santa's sleigh.

come in many designs. People send me to friends and family to wish each other a merry Christmas

### Some people put me on the top of their Christmas tree. You can also find me in the sky.

### I send Great Britain a big Christmas tree as a present every year.

# Children make me in winter. I 've got a very long orange nose.

# Fat