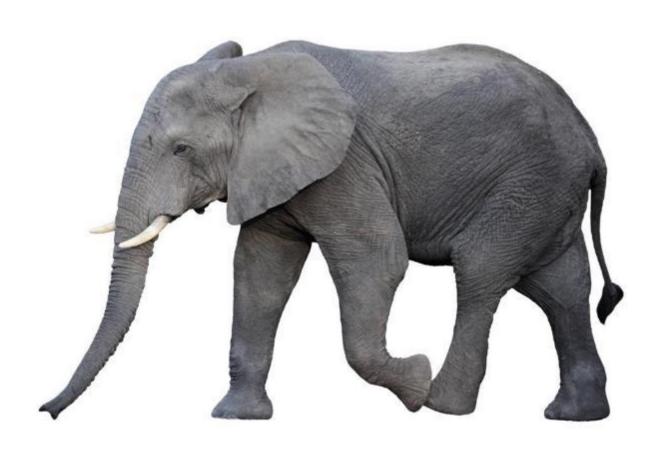

ut I come into people's houses at Christmas



## My name is Rudolph. I am in front of Santa's sleigh.



## I come in many designs. People send me to friends and family to wish each other a merry Christmas



## Some people put me at the top of their Christmas tree. You can also find me in the sky.





## I send Great Britain a big Christmas tree as a present every year. Norway



## Children make me in winter. I 've got a very long orange nose.



## Father Christmas puts me in the children's stockings.



### TRUE OR FALSE?



#### Bats can't see.



#### Polar bears have got white skin.



#### Bulls don't like red colour



#### Snails can sleep for 3 years.



#### Giraffe's tongue is purple.



#### Dolphins have names.



#### Flamingos like to dance.



#### Elephants can jump.



#### Hippos have pink milk.



## False Bats can see



## False Polar bears have got **black** skin



### True Snails can sleep for 3 years



# False Bulls are indifferent to colours. They don't like action



## True Giraffes have got a purple tongue



## True Flamingos like to dance



## True Dolphins have names



#### False Elephants can't jump.



## True Hippos have pink milk