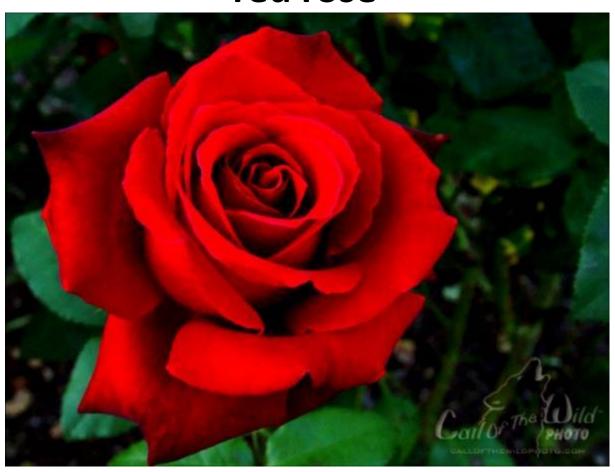

## Which is the national flower of England?

• 1. Daffodil

• 2. Red rose

• 3. White rose

• 4. Primrose

## Which is the national flower of England?

#### red rose