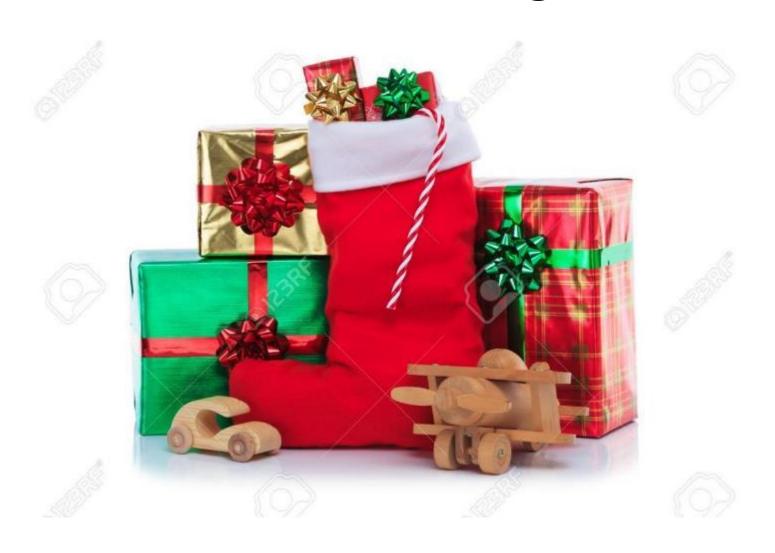

# Father Christmas puts me in the children's stockings.

## Father Christmas puts me in the children's stockings.