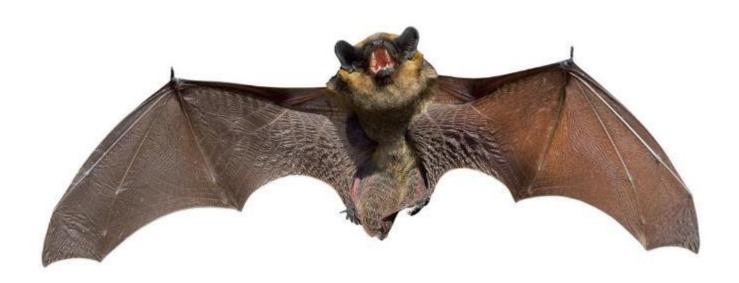

Father Christmas puts me in the children's stockings.

### People in Great Britain eat me with vegetables for Christmas dinner



#### I am red and white striped. People put me on Christmas tree and later eat me



## I grow in the forest but I come into people's houses at Christmas



## My name is Rudolph. I am in front of Santa's sleigh.



## I come in many designs. People send me to friends and family to wish each other a merry Christmas



## Some people put me at the top of their Christmas tree. You can also find me in the sky.





## I send Great Britain a big Christmas tree as a present every year. Norway



## Children make me in winter. I 've got a very long orange nose.



## Father Christmas puts me in the children's stockings.



### TRUE OR FALSE?



#### Bats can't see.



#### Polar bears have got white skin.



#### Bulls don't like red colour



#### Snails can sleep for 3 years.



#### Giraffe's tongue is purple.



#### Dolphins have names.



#### Flamingos like to dance.



#### Elephants can jump.



#### Hippos have pink milk.



## False Bats can see



## False Polar bears have got **black** skin



### True Snails can sleep for 3 years



# False Bulls are indifferent to colours. They don't like action



## True Giraffes have got a purple tongue



## True Flamingos like to dance



## True Dolphins have names



#### False Elephants can't jump.



## True Hippos have pink milk