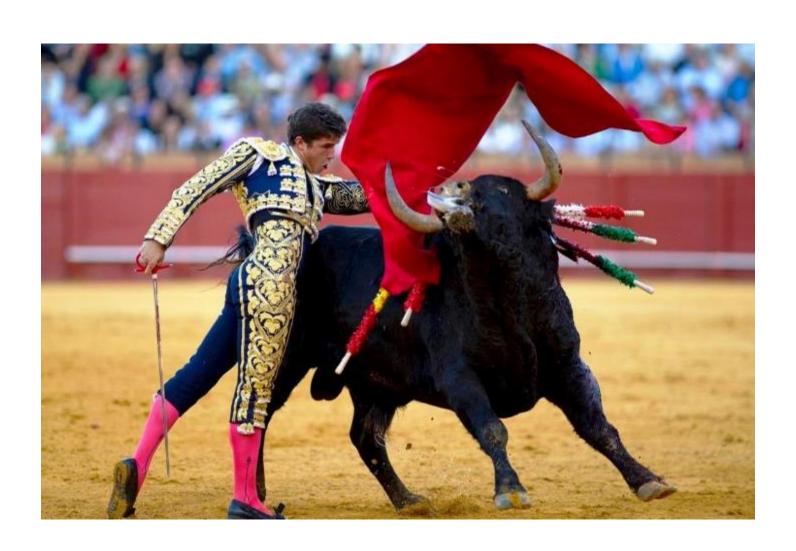

#### Bulls don't like red colour

# False Bulls are indifferent to colours. They don't like action