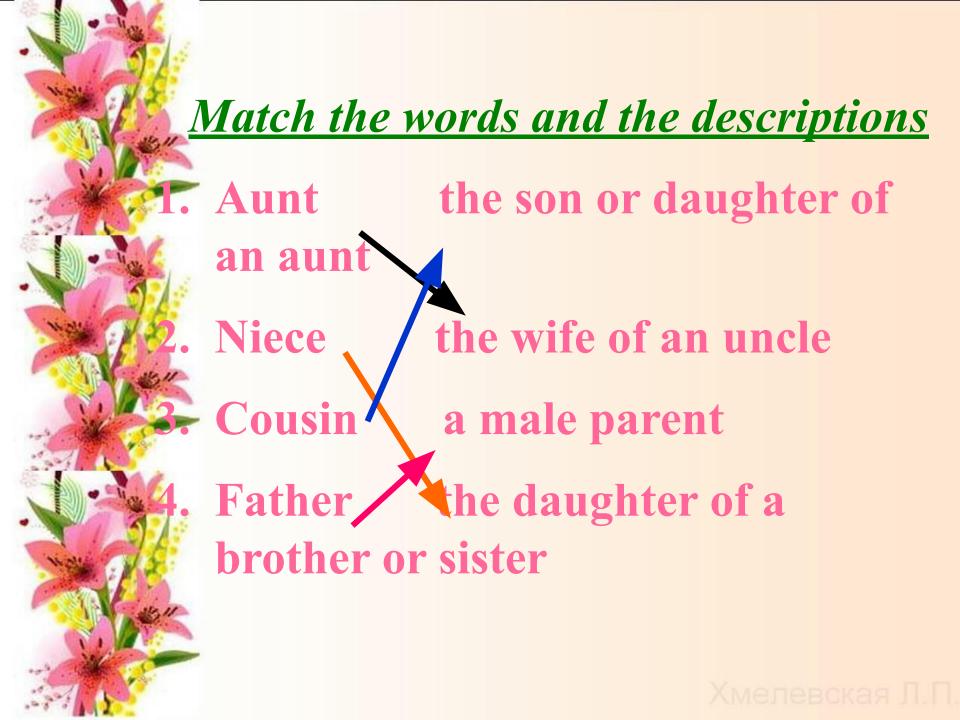

# Intellectual game 'I'I'm know-all"



## Choose the word with a general meaning

1. square, museum, city, park, garden

2. librarian, musician, occupation, actor, dancer

city

occupation





## Cross out the odd word (mind reading rules):

1. sweet, meat, head, cheese, tea

2. kind, like, type, five, British

3. cook, tooth, juice, spoon, food



## Find the names of animals snakelephantigerhino

Snake, elephant, tiger, rhino





1. London is the capital of the United Kingdom.

2. -...Ivan Petrov is the best pupil in the class.

3. I live in ... Green Street.



#### Choose the correct translation:

My niece is feeding her little kitten.

а) Моя племянница покормила своего маленького котёнка.

b) Моя племянница кормит своего маленького котёнка.

**b**)



#### Make up words:

1. m, s, u, m, e, u - museum

2. s, a, m, o, u, f - famous

3. p, t, a, i, l, c, a - capital



#### Put in the missing letters:

...ndepend ... nt independent

cur...o...s curious

t ... pical typical

l... ving loving

n ... ghty naughty



#### Correct the sentences:

shall go
1. Tomorrow I went to the disco.

2. Yesterday he played will play football.

3. I have been to the museum this week.



### Write a list of guests for your birth