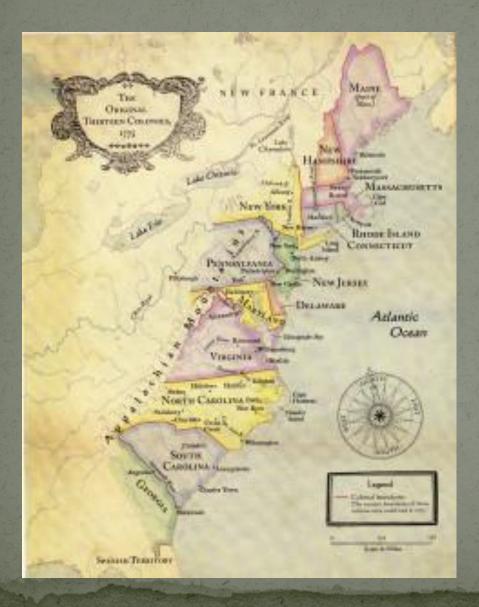

## 13 Original Colonies 2.

- 1. Virginia
- 2. Massachusetts
- 3. New Hampshire
- 4. New York
- 5. Connecticut
- 6. Maryland
- 7. Rhode Island
- 8. Delaware
- 9. Pennsylvania
- 10. North Carolina
- 11. New Jersey
- 12. South Carolina
- 13. Georgia