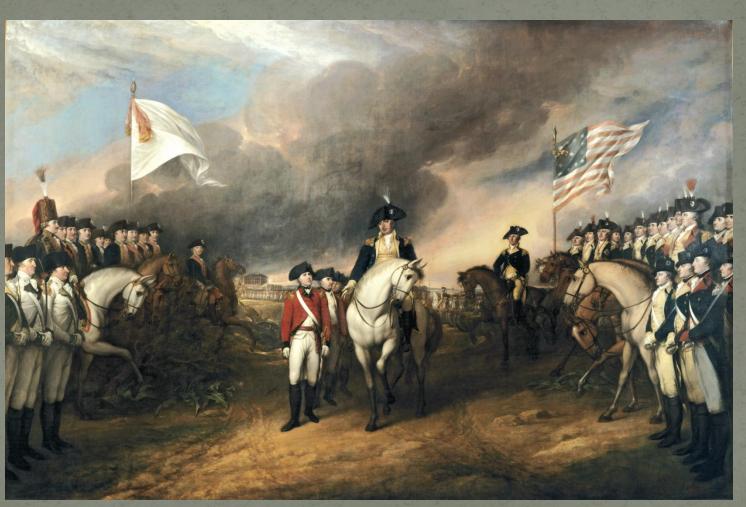

ng But know Fare firmmons to that gwful Goal. If fpeechless Sorrows labring for a Tongue Where Justice Arips the Mind revol his Soul Or if a weeping World can ought appeale Should venail-te the foundat of the Land With murdious Rancour firetch they blook Hands, The plaintive Chofts of Victims fuch as thefe: Smatch the relentlet Svillain from her Hand. The Patriot's copious Tears for each are thed, Econ Executions on this Plate inferibid, A slorious Tribute which embalins the Dead Shall reach a Junge who never can be bribd.

The unhappy Sufferers were Meh = SAM GRAY SAM MAVERICK, JAN JALDWELL CRISPUS ATTUCKS & PAT CARE Stilled The nounded two of them (Canson Monk & JOHN CLARK) Mortally - Published in 1770 by Paul Revery

#### 1733 – Boston Tea Party



#### 1775 – 1783 American Revolution



#### 1776 - Declaration of Independence

#### IN CONGRESS, JULY 4, 1776. ADECLARATION

BY THE REPRESENTATIVES OF THE

#### UNITED STATES OF AMERICA.

IN GENERAL CONGRESS ASSEMBLED.

IN GENERAL CONGRESS ASSEMBLED.

III. No in the Counte of Jamus Brents, it becomes necessary for one People to disable the Political Bands which have connected them with another, and to assume a more present to the feature of the Eurity, the signates and equal Satums to which the Laws of Nature and to Manda another the Counter of the Eurity, the signates and equal Satums to which the Laws of Nature and to Manda another the Counter of the Eurity, the signates and equal Satums to which the Laws of Nature and to the Separation.

In the Separation of the Separation of

Signed by ORDER and in BEHALF of the CONGRESS