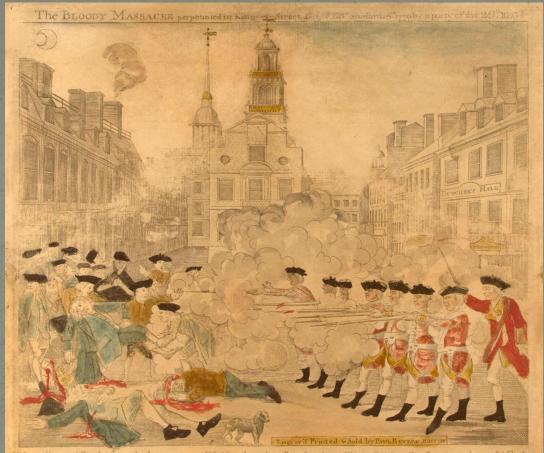

#### 1770 – Boston Massacre

UnhappyBoston! fee thy Sons deplore, Thy hallowd Walks before d with guiltless Gore While faithlefs P-n and his favage Bands, Like fier ceBarbarians grinning nor their Prey. Approve the Camage and enjoy the Day.

If feelding drops from Rage from Auguith Witing But know Fare firmmons to that gwful Goal. If fpeechless Sorrows labring for a Tongue Where Justice Arips the Mind revol his Soul Or if a weeping World can ought appeale Should venail-te the foundat of the Land With murdious Rancour firetch they blook Hands, The plaintive Chofts of Victims fuch as thefe: Smatch the relentlet Svillain from her Hand. The Patriot's copious Tears for each are thed, Econ Executions on this Plate inferibid, A slorious Tribute which embalins the Dead Shall reach a Junge who never can be bribd.

The unhappy Sufferers were Meh = SAM GRAY SAM MAVERICK, JAN JALDWELL CRISPUS ATTUCKS & PAT CARE Stilled The nounded two of them (Canson Monk & JOHN CLARK) Mortally - Published in 1770 by Paul Revery