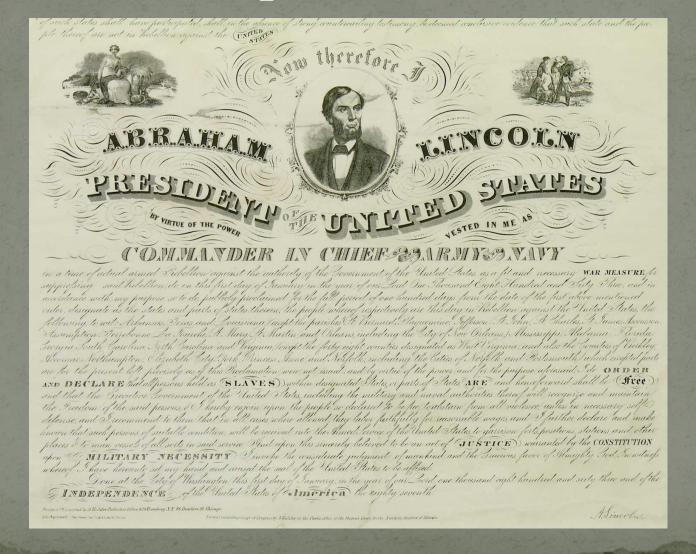

will give \$300 for either of s'd negro boys, or \$200 for either of s'd girls.

Of the two boys the mulatto is the tallest. And of the girls the black one is the taller.

Germantown, Mason Co. Ky. 20th January, 1840.

ANDERSON DONIPHAN. JOSEPH FRAZEE. JOHN D. MORFORD

## Fugitive Slaves

ATTENTION.

The Slave-hunter is among us!

BE ON YOUR GUARD!

AN ARREST IS PLANNED FOR TO-NIGHT.

BE READY TO RECEIVE THEM,
WHENEVER THEY COME!

#### Bloodhound



THE ELOCOHOUND CHAMPION HENGIST BY CH PANTHER—WELFARE.

BREIL BY MR. A CHOKTON BRITH. PROPERTY OF DR. C. C. GARFIT, RESET MUKLOE.

THE THE PROPERTY OF CHARGE PROPERTY.

#### 1860 – Abraham Lincoln is elected 16<sup>th</sup> president of US



#### 1861 – 1865 Civil War



#### 1863 – Gettysburg Address



#### 1864 - Emancipation Proclamation



#### 1865 – Assassination of A. Lincoln



#### 1867 – Alaska was sold to US by Russia for \$7,2 mln.





#### Theodore Roosevelt (25<sup>th</sup> President)

"Speak softly and carry a big stick"

#### 1917 – US enters World War I



#### 1920's – "Roaring Twenties"



#### Bootlegging



#### Gangsters



#### 1929 – Empire State Building



#### Workers having lunch on Empire State



#### 1929 – 1939 The Great Depression



#### Franklin Delano Roosevelt



#### New Deal



1960 – 1963

John F. Kennedy becomes US President



#### 1972 – Watergate Affair



Daily Mirror

Washington, August 9, 1974

EUROPE'S BIGGEST DAILY SALE

Saturday, August 10, 1974

+ No. 21

Nixon's defiant farewell

## GOODBYE

in Washington

and GORDON GREGOR in San Clemente

DEFIANT to the end, Richard Milhou