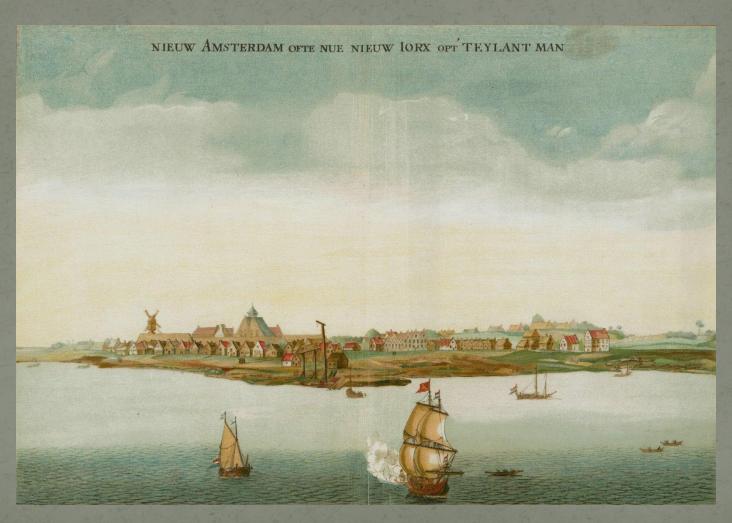

#### 1624 – Manhattan (New Amsterdam) was bought by the Dutch from Manna-hatta Indians