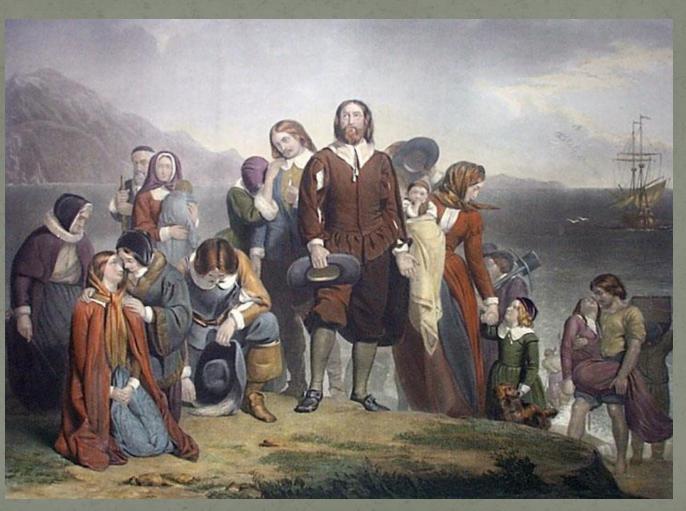

#### 1620 – Pilgrims founded Plymouth colony

#### Mayflower Compact

#### The Mayflower Compact

In ye name of God Amen. We whose names are underwritten, the loyall subjects of our dread soveraigne Lord King James, by ye grace of God, of Great Britaine, franc, &

Ireland Hing, defender of ye faith, &c.

haveing undertaken, for ye glorie of God, and advancemente of ye Christian faith and honour of our ting & countrie, a voyage to plant ye first colonie in ye Mortherne parts of Virginia, doe by these presents sciennily & multiply in ye presence of God, and one of another, covenant, & combine ourselves together into a Civill body politicit; for our better ordering, & preservation & furtherance of ye ends aforesaid; and by vertue hereof to enacte, constitute and frame such just & equal Lawes, ordinances, Acts, constitutions & offices from time to time, as shall be thought most meete & convenient for ye generall good of ye colonie: unto which we promise all due submission and obedience. In witnes whereof we have hereunder subscribed our names at Cap=Codd ye -11- of Movember, in ye year of ye raigne of our soveraigne Lord King James of England, france & Ireland ye eighteenth, and of Scotland ye fiftie fourth. Ano Dom. 1620.