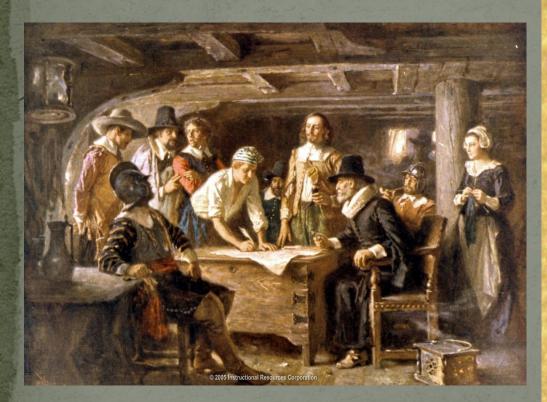

#### Mayflower Compact

#### The Mayflower Compact

In ye name of God Amen. We whose names are underwritten, the loyall subjects of our dread soveraigne Lord King James, by ye grace of God, of Great Britaine, franc, &

Ireland Hing, defender of ye faith, &c.

haveing undertaken, for ye glorie of God, and advancemente of ye Christian faith and honour of our ting & countrie, a voyage to plant ye first colonie in ye Mortherne parts of Virginia, doe by these presents sciennily & multiply in ye presence of God, and one of another, covenant, & combine ourselves together into a Civill body politicit; for our better ordering, & preservation & furtherance of ye ends aforesaid; and by vertue hereof to enacte, constitute and frame such just & equal Lawes, ordinances, Acts, constitutions & offices from time to time, as shall be thought most meete & convenient for ye generall good of ye colonie: unto which we promise all due submission and obedience. In witnes whereof we have hereunder subscribed our names at Cap=Codd ye -11- of Movember, in ye year of ye raigne of our soveraigne Lord King James of England, france & Ireland ye eighteenth, and of Scotland ye fiftie fourth. Ano Dom. 1620.