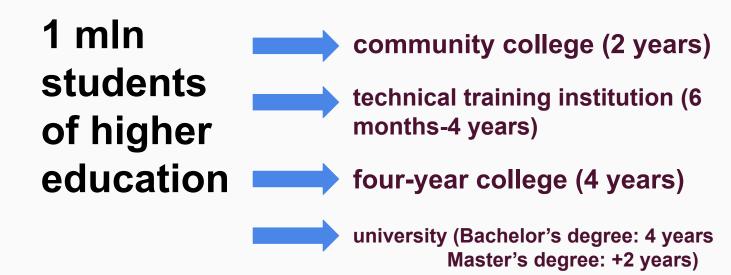

# HIGHER EDUCATION IN THE USA

3 mln school leavers









# Art&pedagogical colleges



## MAJOR COURSES&ELECTIVES

|        | Q1                                      | Q2                                               | Q3                             | Q4                           |
|--------|-----------------------------------------|--------------------------------------------------|--------------------------------|------------------------------|
| Year 1 | Calculus 2WBB0                          | Physics 3NBB0                                    | Modelling 0LEB0                | USE OSABO                    |
|        | Circuits (incl. OGO)<br>5ECA0           | Signals I (incl. OGO)<br>5ESA0                   | Electronic Circuits I<br>5ECB0 | Systems 5ESB0                |
|        | Computation (incl.<br>OGO) 5EIA0        | Elective