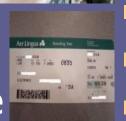

## The airport

- baggage
- hand luggage
- check-in desk
- boarding card
- departure lounge
- passport
- trolley
- boarding gate
- excess baggage

- bureau de change
  - window seat
  - aisle seat
- departures
- arrivals
- delayed
- land
- take off

## What you ask/say

- Where can I check-in?
- Where is passport control?
- What time is the plane leaving?
- Where is the nearest toilet, please?
- Can I check my baggage in here, please?
- Where is boarding gate 34, please?
- Is there a baggage trolley near here?
- I bought this ticket on the Internet.
- Can I have a window seat, please?
- Can I change my money near here, please?

#### What you hear

- Can I see your passport, please?
- Did you pack the bags yourself?
- You will have to pay excess baggage.
- Your plane is delayed 45 minutes.
- Would you like a window seat or aisle seat?
- Here's your boarding card.
- You'll be boarding at gate number 34.
- Can I see your hand luggage, please?