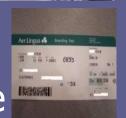

## The airport

- baggage
- hand luggage
- check-in desk
- boarding card
- departure lounge
- passport
- trolley
- boarding gate
- excess baggage

- bureau de change
  - window seat
  - aisle seat
- departures
- arrivals
- delayed
- land
- take off

## What you ask/say

- Where can I check-in?
- Where is passport control?
- What time is the plane leaving?
- Where is the nearest toilet, please?
- Can I check my baggage in here, please?
- Where is boarding gate 34, please?
- Is there a baggage trolley near here?
- I bought this ticket on the Internet.
- Can I have a window seat, please?
- Can I change my money near here, please?

#### What you hear

- Can I see your passport, please?
- Did you pack the bags yourself?
- You will have to pay excess baggage.
- Your plane is delayed 45 minutes.
- Would you like a window seat or aisle seat?
- Here's your boarding card.
- You'll be boarding at gate number 34.
- Can I see your hand luggage, please?