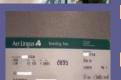

## The airport

- baggage
- hand luggage
- check-in desk
- boarding card
- departure lounge
- passport
- trolley
- boarding gate
- excess baggage

- bureau de change
  - window seat
  - aisle seat
- departures
- arrivals
- delayed
- land
- take off

## What you ask/say

- Where can I check-in?
- Where is passport control?
- What time is the plane leaving?
- Where is the nearest toilet, please?
- Can I check my baggage in here, please?
- Where is boarding gate 34, please?
- Is there a baggage trolley near here?
- I bought this ticket on the Internet.
- Can I have a window seat, please?
- Can I change my money near here, please?

#### What you hear

- Can I see your passport, please?
- Did you pack the bags yourself?
- You will have to pay excess baggage.
- Your plane is delayed 45 minutes.
- Would you like a window seat or aisle seat?
- Here's your boarding card.
- You'll be boarding at gate number 34.
- Can I see your hand luggage, please?