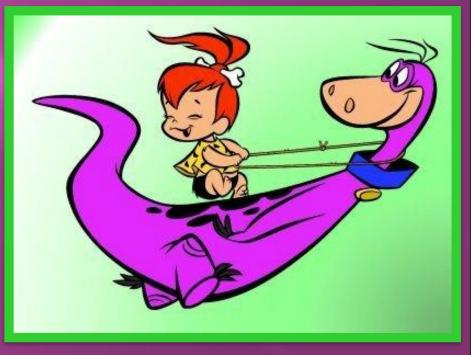

PebbleslikestorideDinoandtoplaywithhercousinBambam.

Here is my husband and Pebbles' father, Fred Flintstone. He has got black eyes and black hair.