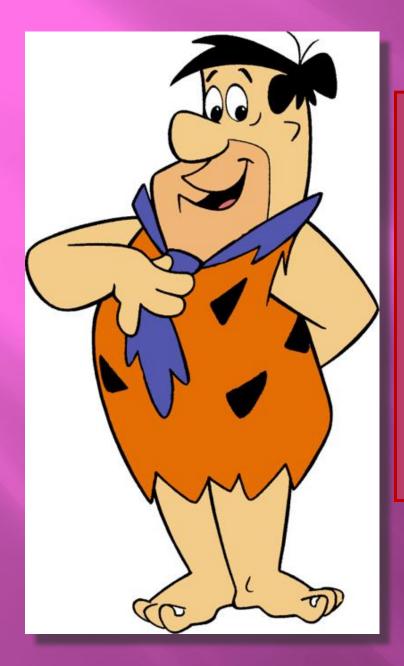

PebbleslikestorideDinoandtoplaywithhercousinBambam.

Here is my husband and Pebbles' father, Fred Flintstone. He has got black eyes and black hair.

# FredlikestoplayfootballwithDino.Myhusbandcandrive a car.

Look! Here you can see my aunt Betty, my uncle Barney and my cousin Bambam. They often come to visit us. I love my family!