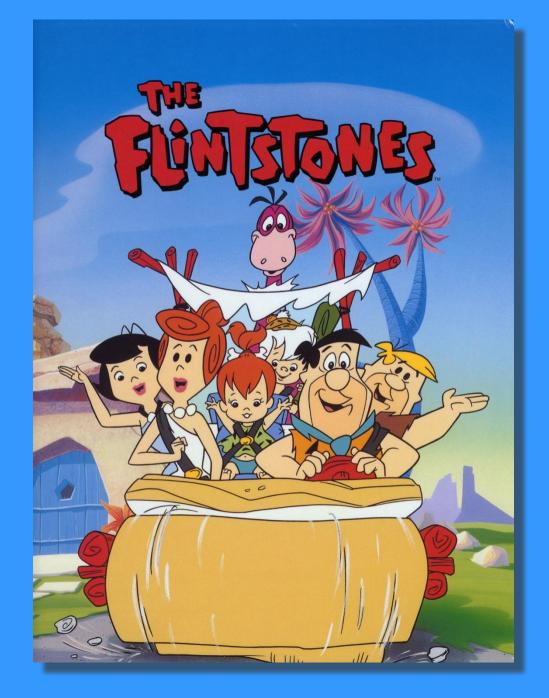

Hi! My name is Wilma Flintsone. This is my family. I have a daughter, a husband, a sister, a nephew, a brother-in-law and a pet.

Look! This is my daughter. Her name is Pebbles Flintsones. Her eyes are black and her hair is red.

# FredlikestoplayfootballwithDino.Myhusbandcandrive a car.

Look! Here you can see my aunt Betty, my uncle Barney and my cousin Bambam. They often come to visit us. I love my family!