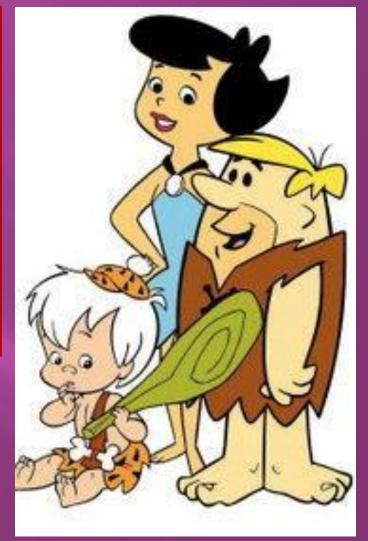

Hi! My name is Wilma Flintsone. This is my family. I have a daughter, a husband, a sister, a nephew, a brother-in-law and a pet.

Look! This is my daughter. Her name is Pebbles Flintsones. Her eyes are black and her hair is red.

PebbleslikestorideDinoandtoplaywithhercousinBambam.

Here is my husband and Pebbles' father, Fred Flintstone. He has got black eyes and black hair.

# FredlikestoplayfootballwithDino.Myhusbandcandrive a car.

Look! Here you can see my aunt Betty, my uncle Barney and my cousin Bambam. They often come to visit us. I love my family!