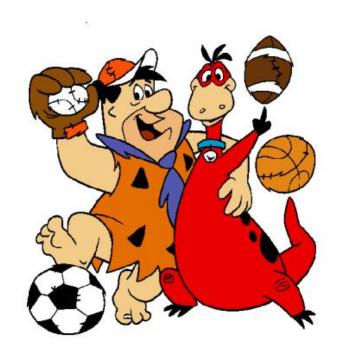

# FredlikestoplayfootballwithDino.Myhusbandcandrive a car.

Look! Here you can see my aunt Betty, my uncle Barney and my cousin Bambam. They often come to visit us. I love my family!

# 7. Who plays football with Fred?

a) Wilma; b) Bambam; c) Barney; d) Dino.