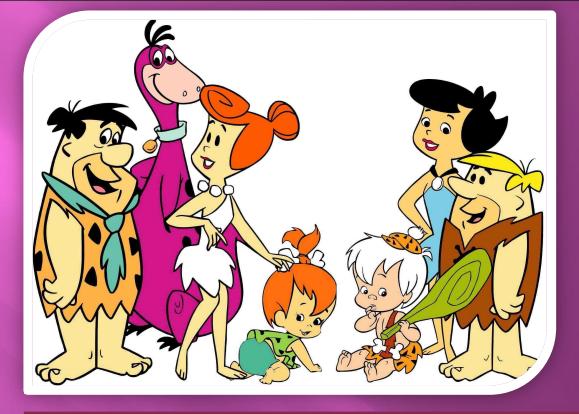

Hi! My name is Wilma Flintsone. This is my family. I have a daughter, a husband, a sister, a nephew, a brother-in-law and a pet.

Look! This is my daughter. Her name is Pebbles Flintsones. Her eyes are black and her hair is red.

PebbleslikestorideDinoandtoplaywithhercousinBambam.

Here is my husband and Pebbles' father, Fred Flintstone. He has got black eyes and black hair.

# FredlikestoplayfootballwithDino.Myhusbandcandrive a car.

Look! Here you can see my aunt Betty, my uncle Barney and my cousin Bambam. They often come to visit us. I love my family!