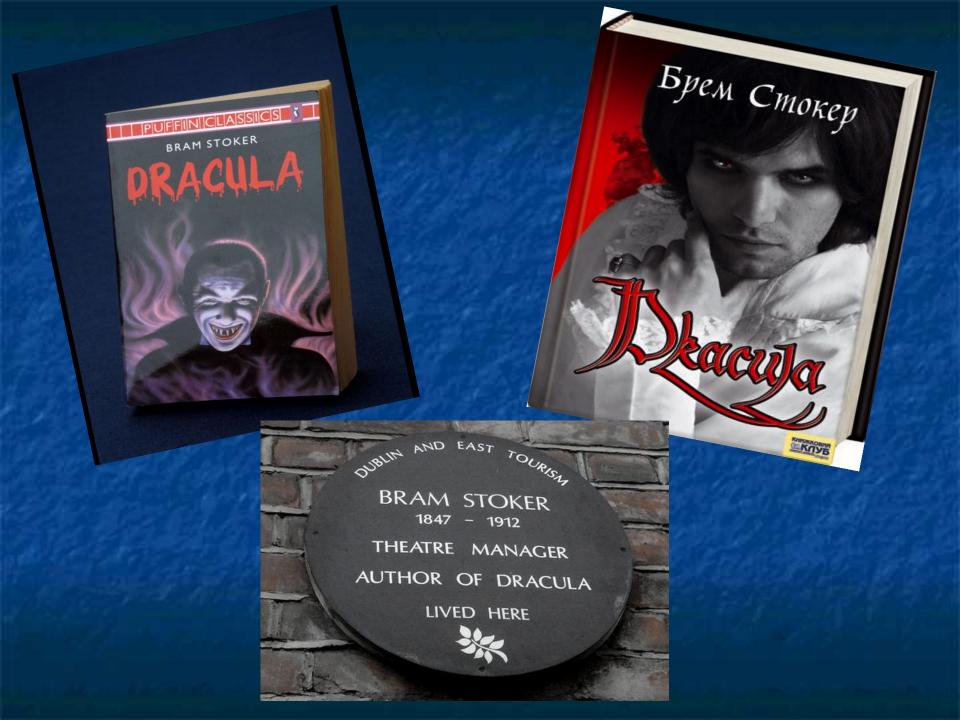

Brontë

## John Mortimer



### WHAT SHALL WE TELL CAROLINE?

### THE WRONG SIDE OF THE PARK











#### THE TALE OF PETER RABBIT

THE TAILOR OF GLOUCESTER

### Robert Burns





### Graham Greene





### BRIGHTON ROCK

### THE THIRD MAN

# Somerset W.Maugham







William Somerset

ingeor

Maugham

Mr. Know-All

Elaine Margaret Thantes

1

William Somerset Maugham



THEATRE

KAPO



### OF HUMAN BONDAGE.

THEATRE.

### Mr.KNOW-ALL

# Alexander Pope

## Percy Bysshe Shelley





Peroy B Shilly.



### TO A SKYLARK.

### **ADONAILS.**

PROMETHEUS UNBOUND.

# Robert Louis Stevenson



#### THE SILVERADO SQUATTERS



Robert Louis Stevenson







illustrated by N. C. WYETH

### Richard Brinsley Sheridan









# Lewis Carroll



### Roald Dahl





Roald







# Abraham Stoker







# William Makepeace Thackeray



### VANITY FAIR





# Peter Benchley Whitey

PETER



## Jane Austen





Jane\_Austen

THE MUSIC



Themes from Sense And Sensibility and Pride And Prejudice arranged for solo piano by Jack Long

WORDSWORTH CLASSICS

Persuasion



wondswonth cususies

Emma JANE AUSTEN



Jane Austen EMMA PRIDE AND PREJUDICE SENSE AND SENSIBILITY MANSFIELD PARK NORTHANGER ABBEY PERSUASION

Illustrated throughout by Hugh Thomson



# J.R.R. Tolkien



### ORD OF RINGS

#### J.R.R. TOLKIEN TREE AND LEAF



including the poem Mythoperia