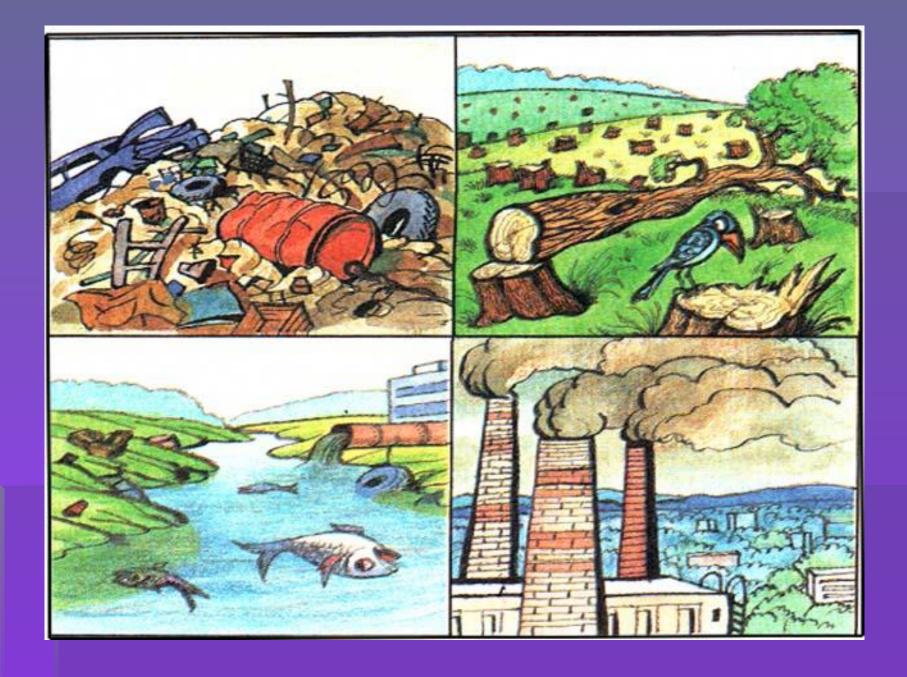

# Environmental Environmental Environmental problems



## Gratitude is a sign of noble souls.

Aesop

### Environment

The world environment means simply what is around us. Some people live in a town environment. But the air we breathe, the soil on which we stand and walk, the water we drink are all part of the environment.















## Water







































| Fact                                          | What to do                                     |  |
|-----------------------------------------------|------------------------------------------------|--|
|                                               |                                                |  |
| Plastic bottles                               | Aluminum and glass bottles. Carton.            |  |
| It takes 500 000 trees just to make newspaper | Find out how to recycle newspaper in your area |  |
| Waste can be harmful wildlife                 | Pick up litter you see as you walking          |  |

| CHOICES                                               | OBJECTS                        | ANSWERS         |
|-------------------------