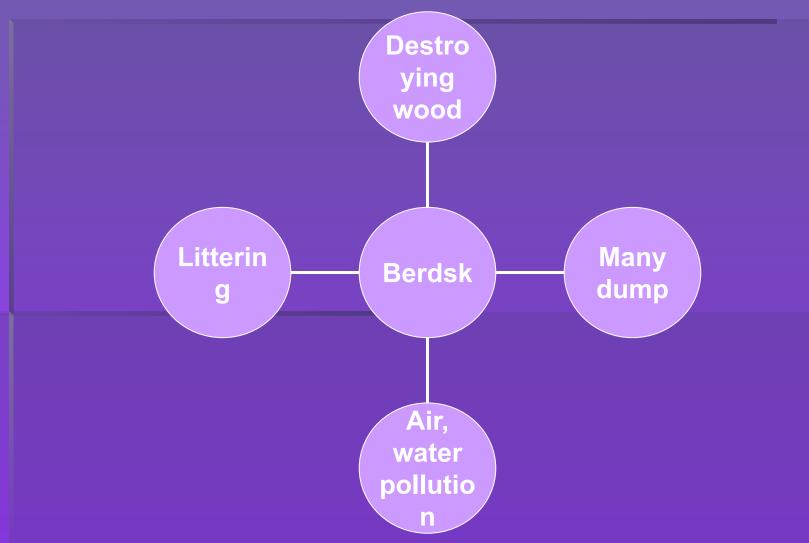

|
| 6 years<br>4 years<br>3 years                         | wooden stake                   | 4 years         |
| 5 years<br>1 year<br>3 years                          | wax paper cup                  | 5 years<br>———— |
| 10 years<br>15 years<br>13 years                      | painted wooden<br>stake        | 13 year         |
| 200 years<br>100 years<br>150 years                   | tin can                        | 100 years       |
| up to 300 years<br>up to 400 years<br>up to 500 years | aluminum can<br>plastic bottle | Up to 500 year  |
| forever<br>1000 years<br>10 years                     | glass container                | forever         |
|                                                       |                                |                 |

## Berdsk environmental problems





### **REMEMBER!!!**

- Don't throw the paper
- Put litter away
- Put it in a rubbish bin
- Never break plants and baby trees
- Don't paint on trees
- Don't leave fire
- Don't waste energy
- Organize ecological activity
- Safe energy
- Safe water
- Use paper, not plastic

#