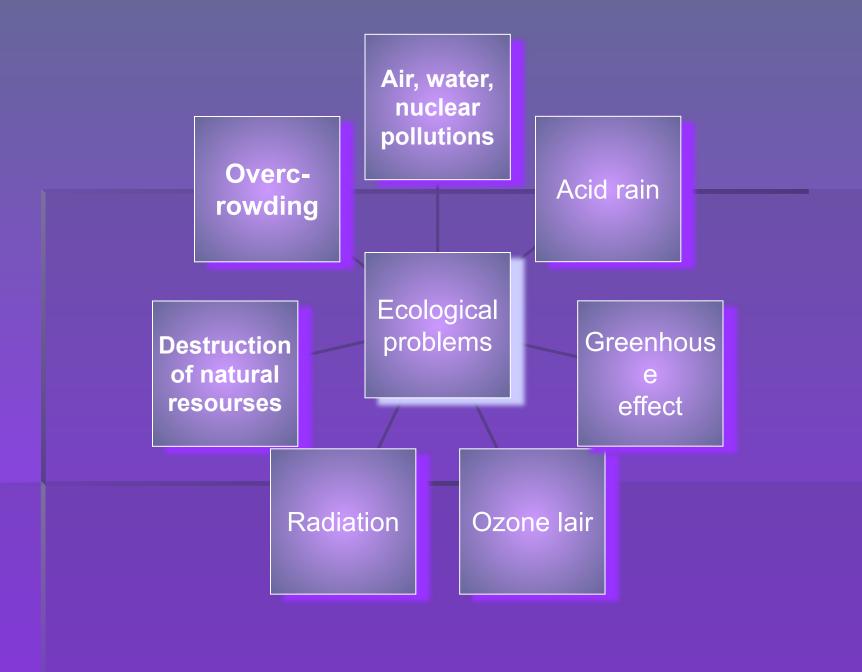

# Environmental Environmental Environmental problems



## Gratitude is a sign of noble souls.

Aesop

### Environment

The world environment means simply what is around us. Some people live in a town environment. But the air we breathe, the soil on which we stand and walk, the water we drink are all part of the environment.















## Water







































| Fact                                          | What to do                                     |  |
|-----------------------------------------------|------------------------------------------------|--|
|                                               |                                                |  |
| Plastic bottles                               | Aluminum and glass bottles. Carton.            |  |
| It takes 500 000 trees just to make newspaper | Find out how to recycle newspaper in your area |  |
| Waste can be harmful wildlife                 | Pick up litter you see as you walking          |  |

| CHOICES                                               | OBJECTS                        | ANSWERS         |
|-----------------------