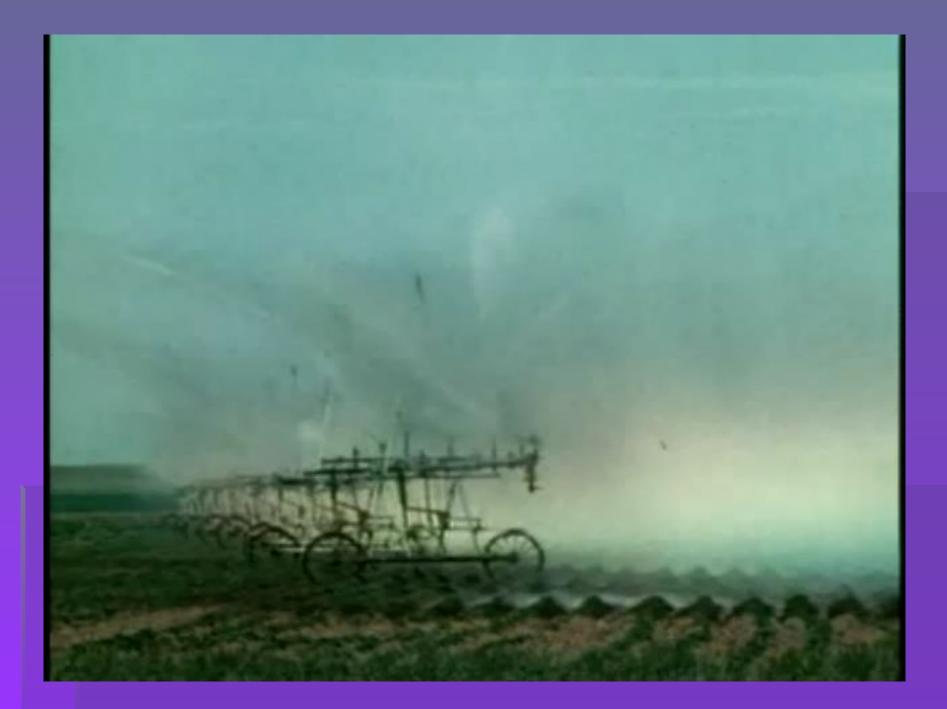

# Environmental Environmental Environmental problems



## Gratitude is a sign of noble souls.

Aesop

### Environment

The world environment means simply what is around us. Some people live in a town environment. But the air we breathe, the soil on which we stand and walk, the water we drink are all part of the environment.















## Water







































| Fact                                          | What to do                                     |  |
|-----------------------------------------------|------------------------------------------------|--|
|                                               |                                                |  |
| Plastic bottles                               | Aluminum and glass bottles. Carton.            |  |
| It takes 500 000 trees just to make newspaper | Find out how to recycle newspaper in your area |  |
| Waste can be harmful wildlife                 | Pick up litter you see as you walking          |  |

| CHOICES                                               | OBJECTS                        | ANSWERS         |
|-------------------