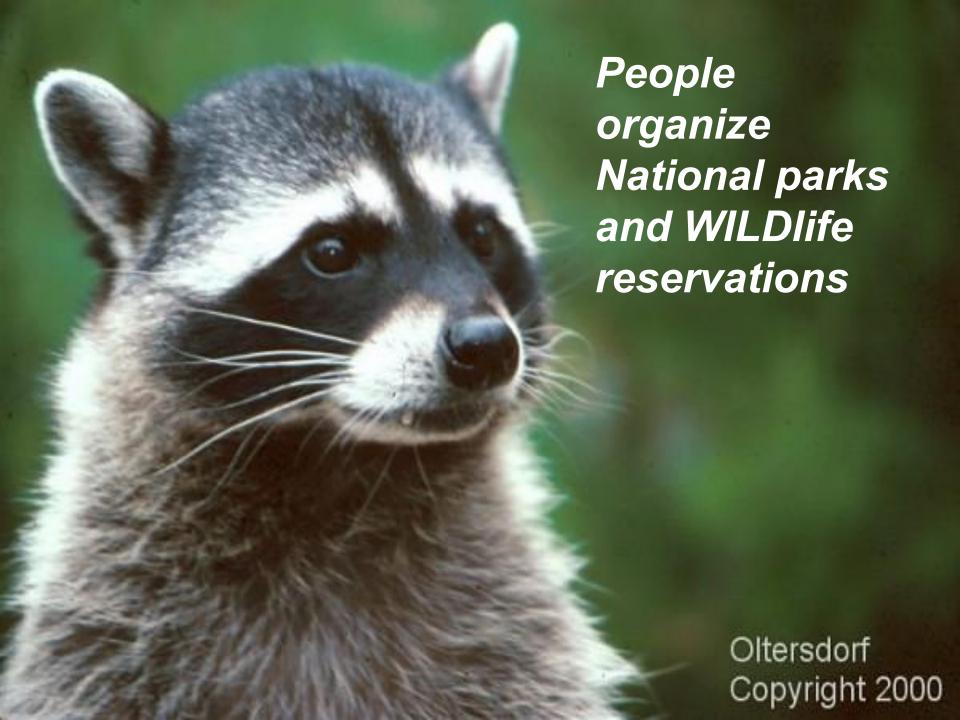

### Environment

The world environment means simply what is around us. Some people live in a town environment. But the air we breathe, the soil on which we stand and walk, the water we drink are all part of the environment.