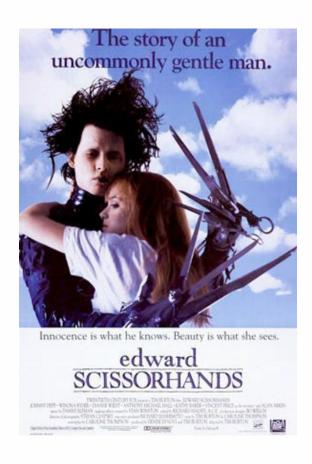

**Depp** got into acting after a visit to LA with his former wife, who introduced him to actor Nicolas Cage. He made his film debut in 1984's A Nightmare on Elm Street. In 1987, he leapt into stardom when he replaced Jeff Yagher in the role of undercover cop Tommy Hanson in the popular Canadian-filmed TV series 21 Jump Street. In 1990, after numerous roles in teen films, **Depp** received an opportunity to exhibit his exhausting versatility in the title role of Tim Burton's fantasy Edward Scissorhands.

#### Popular films with Johnny Depp

**Edward Scissorhands (1990)** 

Charlie and the Chocolate Factory (2005)