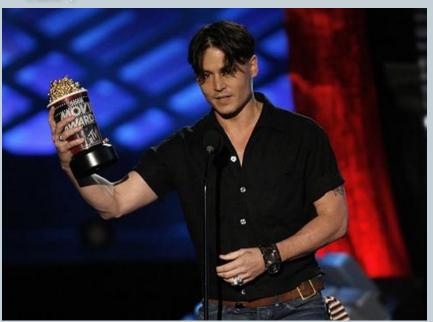

### **Awards**

Premium channel «MTV», 2008 Winner:

Premium channel «MTV», 2007 Winner:

• Best actor or actress ("Pirates of the Caribbean: Dead Man's Chest")

• Best Villain ("Sweeney Todd: The Demon Barber of Fleet Street")