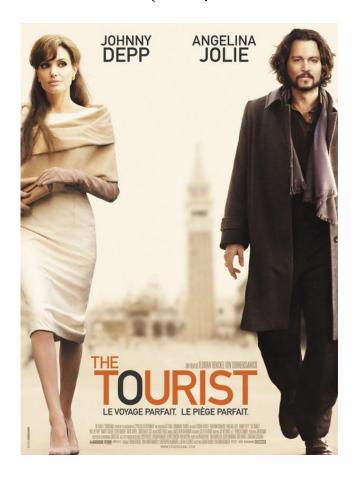

his exhausting versatility in the title role of Tim Burton's fantasy Edward Scissorhands.







Following the film's success, **Depp** carved a niche for himself as a serious, somewhat dark, idiosyncratic performer, consistently selecting roles that surprise critics and audiences alike. He continued to gain critical acclaim and increasing popularity for his work, most notably in 1993's Benny & Joon and in the title role of What's Eating Gilbert Grape in 1993, which cast him as a young man dissatisfied with the confines of his small-town life. In 1994, he re-teamed with Burton in the lead role of Ed Wood.

#### Popular films with Johnny Depp



**Edward Scissorhands (1990)** 



Charlie and the Chocolate Factory (2005)

### Pirates of the Caribbean (2005 – 2007)



### The Tourist (2010)



### **Awards**



Premium channel «MTV», 2008 Winner:

Premium channel «MTV», 2007 Winner:

• Best actor or actress ("Pirates of the Caribbean: Dead Man's Chest")



• Best Villain ("Sweeney Todd: The Demon Barber of Fleet Street")



### Women Johnny Depp



Lori Allison



Vaynonoy Ryder



#### **Kate Moss**

Vanessa Paradis





## The End