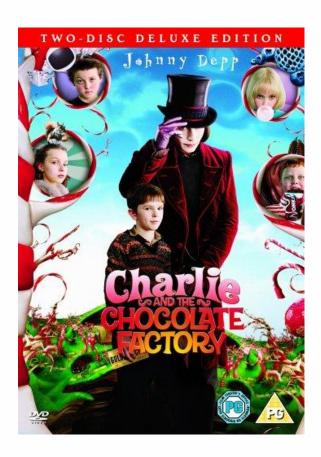

#### Popular films with Johnny Depp

**Edward Scissorhands (1990)** 

Charlie and the Chocolate Factory (2005)