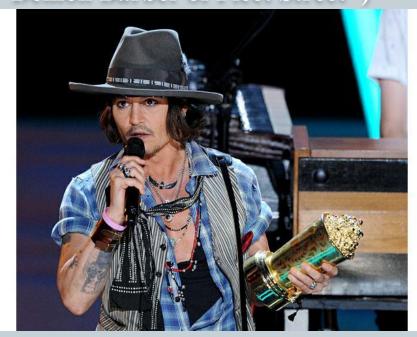

### **Awards**

Premium channel «MTV», 2008 Winner:

Premium channel «MTV», 2007 Winner:

• Best actor or actress ("Pirates of the Caribbean: Dead Man's Chest")

• Best Villain ("Sweeney Todd: The Demon Barber of Fleet Street")