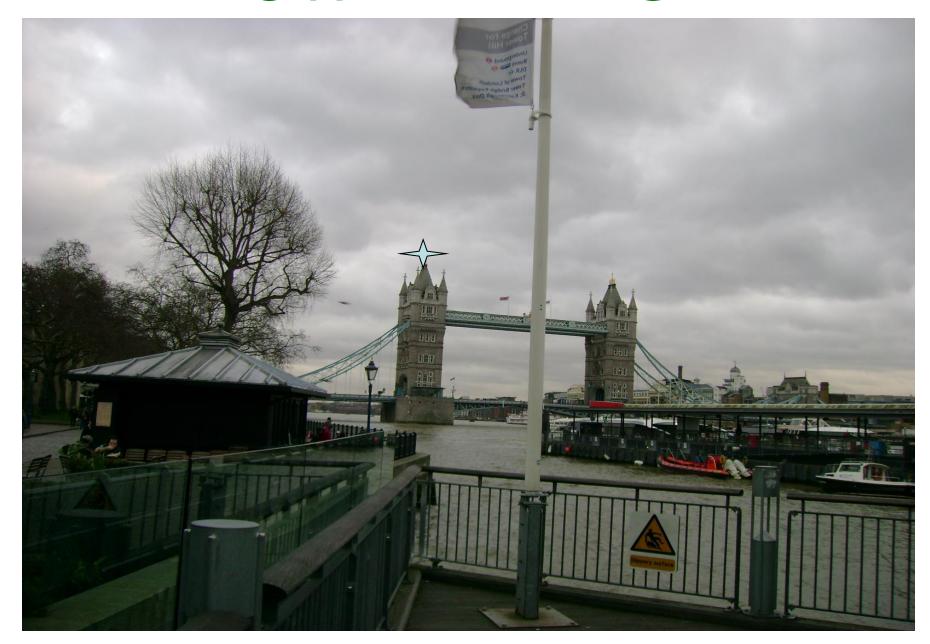

#### **ENGLISH GRAMMAR**

in photos

#### What is it?

• T - - N

• D - - L

• B - - L

• - - R

• C - - N

• R - - - T

• B - - R

• K - - T

**ROBAT** 

BEIR

DORL

**BOLL** 

KAIT

**PLEIN** 

**CLAWN** 

TOI

### TOWER BRIDGE



## DO YOU LIKE TO PLAY WITH TOYS?

- Tom like\s to play with a t - -.
- Pupils do\ does not play with t - s at school.
- We play\s\_with p - s after school.
- Tom and Robin go\ goes to school with two b - - - s.
- You do\ does not play with d - s.
- She like\s to sing with a c - -.

## TOWER OF LONDON





## HOW MANY TOYS DO YOU HAVE?

- SHE HAS NINE TOY\S.
- JANE AND TOM HAVE SEVEN TRAIN\S.
- WE HAVE THREE GREEN BALL\S.
- ROB HAS A CAR\S.
- I HAVE ONE ORANGE KITE\S.









# GREAT JOB THANK YOU