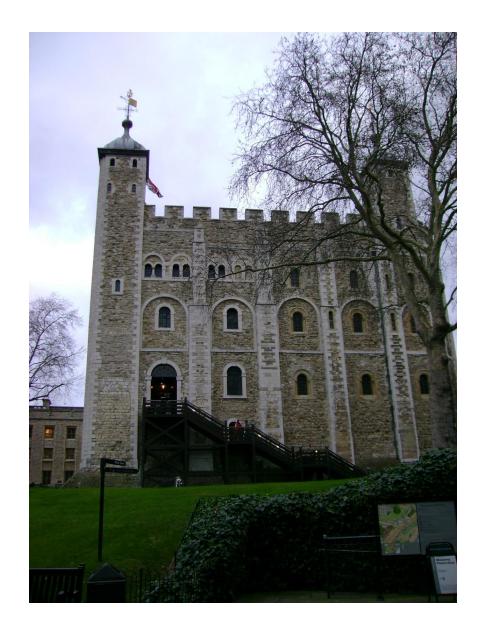

#### **ENGLISH GRAMMAR**

in photos

#### What is it?

• T - - N

• D - - L

• B - - L

• - - R

• C - - N

• R - - - T

• B - - R

• K - - T

**ROBAT** 

BEIR

DORL

**BOLL** 

KAIT

**PLEIN** 

**CLAWN** 

TOI

### TOWER BRIDGE



## DO YOU LIKE TO PLAY WITH TOYS?

- Tom like\s to play with a t - -.
- Pupils do\ does not play with t - s at school.
- We play\s\_with p - s after school.
- Tom and Robin go\ goes to school with two b - - - s.
- You do\ does not play with d - s.
- She like\s to sing with a c - -.

## TOWER OF LONDON





## HOW MANY TOYS DO YOU HAVE?

- SHE HAS NINE TOY\S.
- JANE AND TOM HAVE SEVEN TRAIN\S.
- WE HAVE THREE GREEN BALL\S.
- ROB HAS A CAR\S.
- I HAVE ONE ORANGE KITE\S.









# GREAT JOB THANK YOU