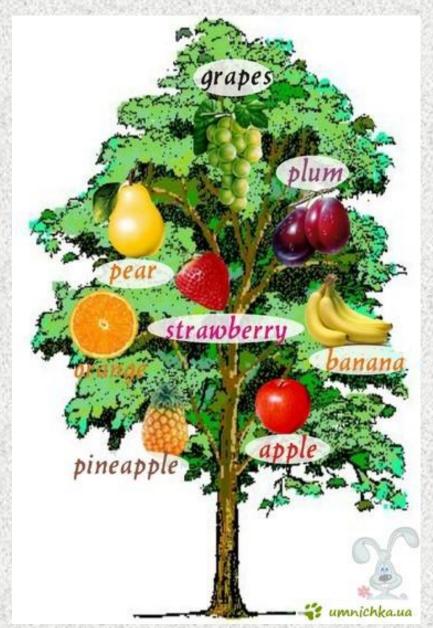

#### **FRUITS**

- Solve the crossword. *Pewume κροςςβορδ*.
  - 1. банан
  - яблоко
  - 3. фрукты
  - 4. апельсины

|   | 2 |  |
|---|---|--|
| 3 |   |  |
|   |   |  |