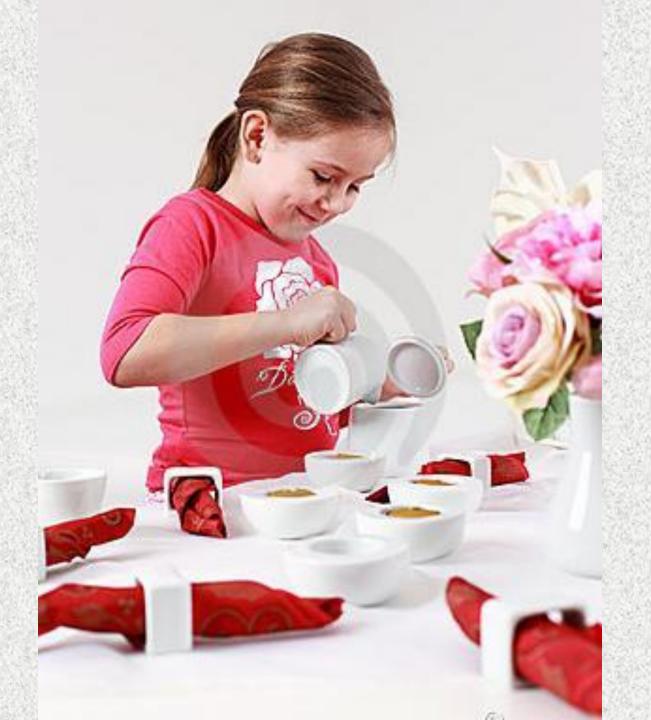

## Good manners

- Don't speak with your mouth full
- Never read while eating
- Don't lick your spoon
- Don't eat of your knife
- Don't put your elbows on the table
- Never lick your fingers. Use a napkin