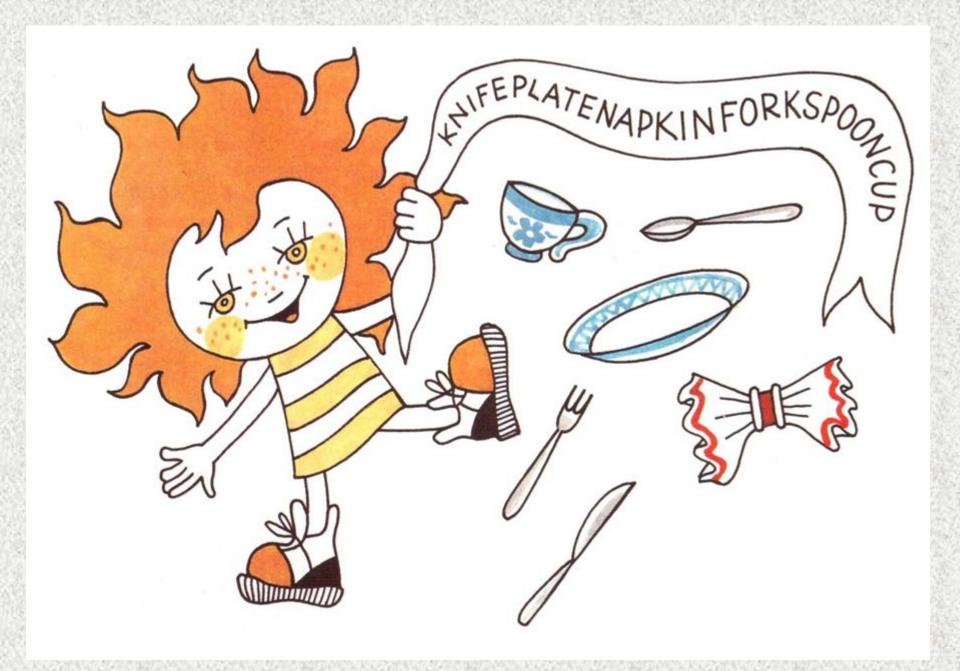

Find the words. *Найдите слова*.

plate knife cup spoon fork napkin

| S | 0 | n | p            | e | a |
|---|---|---|--------------|---|---|
| p | 1 | a | t            | e | b |
| d | S | p | 0            | 0 | n |
| 1 | v | k | u            | Z | r |
| k | n | i | $\mathbf{f}$ | е | j |
| e | p | n | O            | q | c |
| w | a | У | r            | i | u |
| c | b | m | k            | n | p |

| s | О | n | p | е | a |
|---|---|---|---|---|---|
| р | 1 | a | t | e | b |
| d | S | р | 0 | 0 | F |
| 1 | v | k | u | Z | r |
| k | n | i | f | e | j |
| е | p | n | 0 | q | C |
| w | a | У | r | i | u |
| c | b | m | k | n | p |