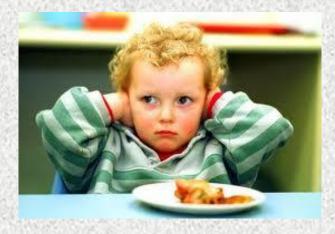

## Good manners

- Don't speak with your mouth full
- Never read while eating
- Don't lick your spoon
- Don't eat of your knife
- Don't put your elbows on the table
- Never lick your fingers. Use a napkin