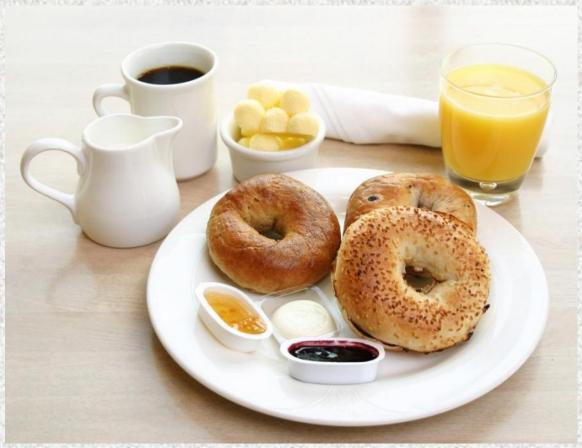

### "Good food is better when shared with friends"





































聽

ħ.















# Break fast







## Dinner













# Supper



































## Good manners

- Don't speak with your mouth full
- Never read while eating
- Don't lick your spoon
- Don't eat of your knife
- Don't put your elbows on the table
- Never lick your fingers. Use a napkin



## Vocabulary Practice

#### **FRUITS**

- Solve the crossword. *Pewume κροςςβορδ*.
  - 1. банан
  - яблоко
  - 3. фрукты
  - 4. апельсины



|   | 2 |  |
|---|---|--|
| 3 |   |  |
|   |   |  |

### **VEGETABLES**

Find the words.
Найдите слова.

potatoes tomato cucumbers vegetables

| b | t | 0 | n | s | е | k | i | p | У | m |
|---|---|---|---|---|---|---|---|---|---|---|
| d | 0 | g | i | p | q | b | е | r | 0 | n |
| j | m | r | p | 0 | t | a | t | 0 | е | s |
| t | a | a | c | 0 | s | t | n | k | z | j |
| s | t