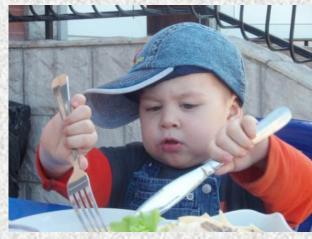

## Good manners

- Don't speak with your mouth full
- Never read while eating
- Don't lick your spoon
- Don't eat of your knife
- Don't put your elbows on the table
- Never lick your fingers. Use a napkin