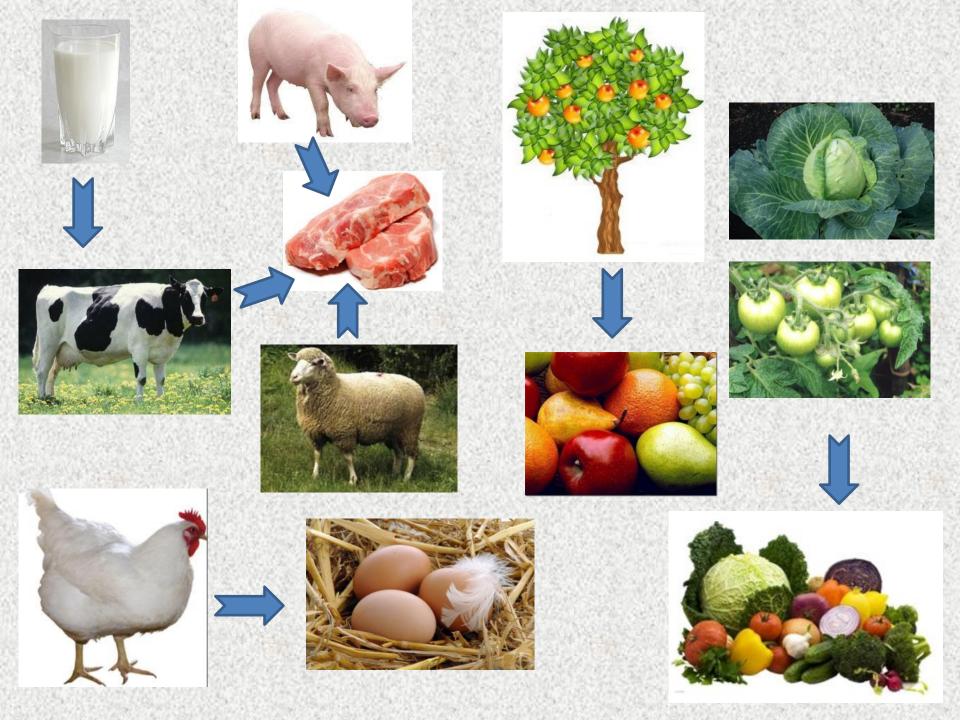

### "Good food is better when shared with friends"





































聽

ħ.















# Break fast







## Dinner













# Supper



































## Good manners

- Don't speak with your mouth full
- Never read while eating
- Don't lick your spoon
- Don't eat of your knife
- Don't put your elbows on the table
- Never lick your fingers. Use a napkin



## Vocabulary Practice

#### **FRUITS**

- Solve the crossword. *Pewume κροςςβορδ*.
  - 1. банан
  - яблоко
  - 3. фрукты
  - 4. апельсины



|   | 2 |  |
|---|---|--|
| 3 |   |  |
|   |   |  |

### **VEGETABLES**

Find the words.
Найдите слова.

potatoes tomato cucumbers vegetables

| b | t | 0 | n | s | е | k | i | p | У | m |
|---|---|---|---|---|---|---|---|---|---|---|
| d | 0 | g | i | p | q | b | е | r | 0 | n |
| j | m | r | p | 0 | t | a | t | 0 | е | s |
| t | a | a | c | 0 | s | t | n | k | z | j |
| s | t | c | u | c | u | m | b | е | r | S |
| n |