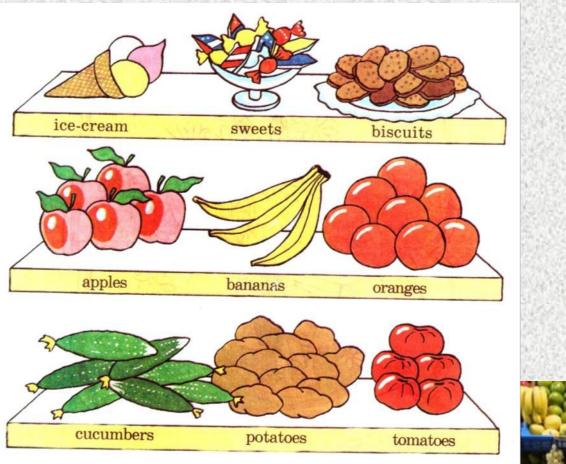

#### **FRUITS**

- Solve the crossword. *Pewume κροςςβορδ*.
  - 1. банан
  - яблоко
  - 3. фрукты
  - 4. апельсины

|   | 2 |  |
|---|---|--|
| 3 |   |  |
|   |   |  |

### **VEGETABLES**

Find the words.
Найдите слова.

potatoes tomato cucumbers vegetables

| b | t | 0 | n | s | е | k | i | p | У | m |
|---|---|---|---|---|---|---|---|---|---|---|
| d | 0 | g | i | p | q | b | е | r | 0 | n |
| j | m | r | p | 0 | t | a | t | 0 | е | s |
| t | a | a | c | 0 | s | t | n | k | z | j |
| s | t | c | u | c | u | m | b | е | r | S |
| n | 0 | m | p | q | b | У | i | s | w | p |
| v | е | g | е | t | a | b | 1 | е | s | c |