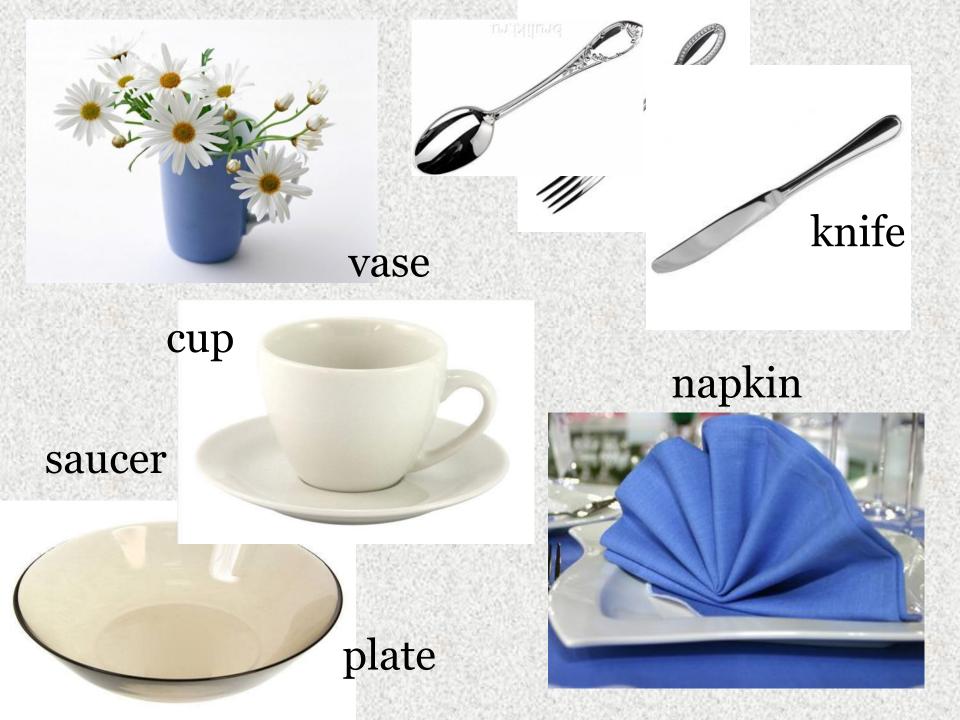

Find the words. *Найдите слова*.

plate knife cup spoon fork napkin

| S | 0 | n | p            | e | a |
|---|---|---|--------------|---|---|
| p | 1 | a | t            | e | b |
| d | S | p | 0            | 0 | n |
| 1 | v | k | u            | Z | r |
| k | n | i | $\mathbf{f}$ | е | j |
| e | p | n | O            | q | c |
| w | a | У | r            | i | u |
| c | b | m | k            | n | p |

| s | О | n | p | е | a |
|---|---|---|---|---|---|
| р | 1 | a | t | e | b |
| d | S | р | 0 | 0 | F |
| 1 | v | k | u | Z | r |
| k | n | i | f | e | j |
| е | p | n | 0 | q | C |
| w | a | У | r | i | u |
| c | b | m | k | n | p |