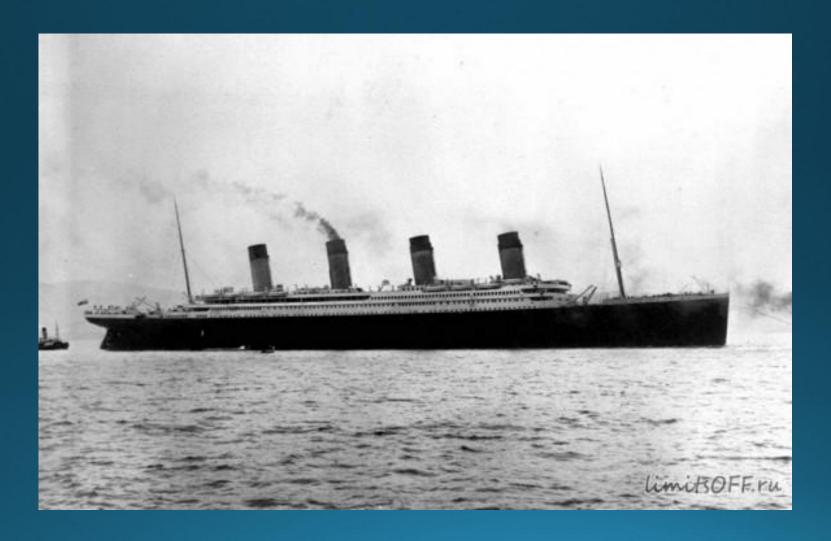

## Death of Titanic

•The first descent of the Titanic on the water took place on 31st May 1911

•Titanic was designed with the latest comfort and luxury. On board were a gym, swimming pool, library, restaurants and luxury cabins.