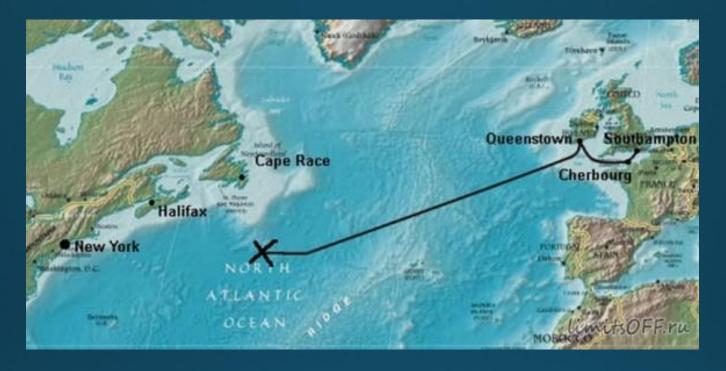

•In one version of the tragic death of the Titanic occurred due to the use of the builders of low-quality rivets in some parts of the vessel.

September 1, 1985 an expedition led by Dr. Robert Ballard discovered the wreck of the Titanic. The remains of the ship were found 13 miles west of coordinates that "Titanic" aired in its signal "SOS."