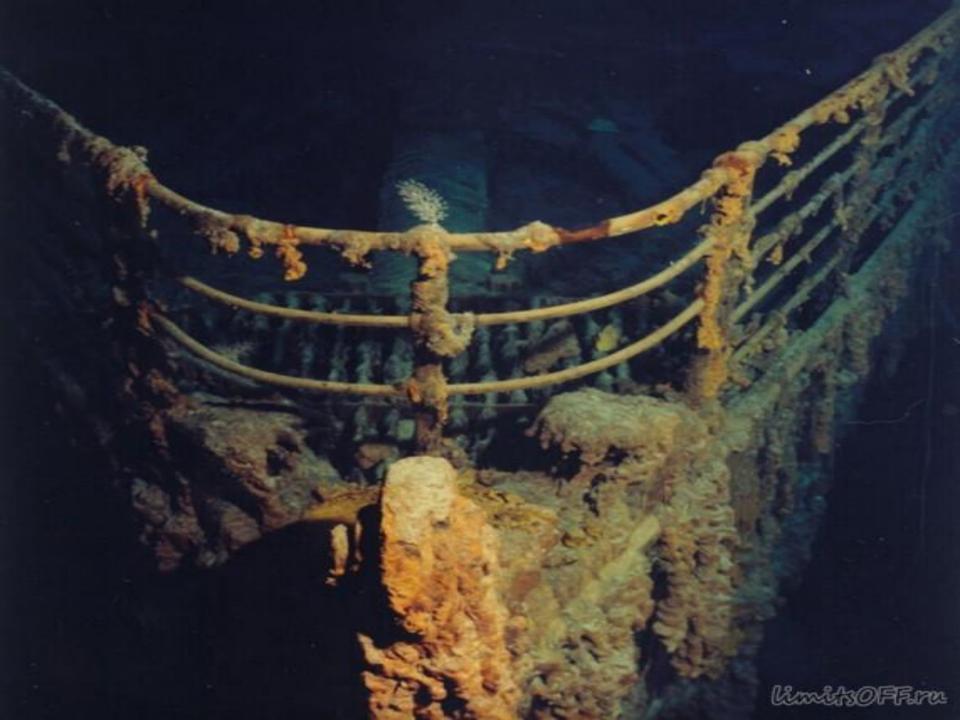

•In one version of the tragic death of the Titanic occurred due to the use of the builders of low-quality rivets in some parts of the vessel.

September 1, 1985 an expedition led by Dr. Robert Ballard discovered the wreck of the Titanic. The remains of the ship were found 13 miles west of coordinates that "Titanic" aired in its signal "SOS."

Ticket on board the Titanic

•Now the remains of the Titanic are buried at the dniwe of the Atlantic Ocean at a depth of 3750 meters.