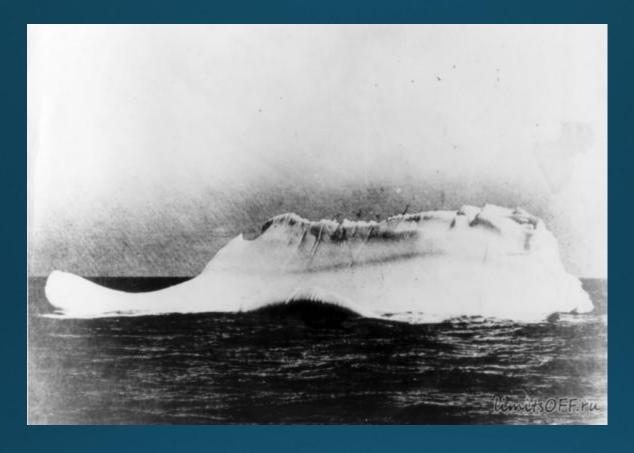

• It is believed that this is the iceberg, which faced the Titanic.

 Lunch menu from the restaurant Titanic signed survivors

• Money raised from the wreck of the Titanic.

| E.F.O. 13006  WHITE STAR LINE.                                                                       |
|------------------------------------------------------------------------------------------------------|
| OCEANIC STEAM NAVIGATION CO. LIMITED.                                                                |
| EMIGRANT INLAND FORWARDING ORDER.                                                                    |
| To WHITE STAR LINE,  NEW YORK.  This will entitle the bearer Charles Is plumb                        |
| to Emigrant Class passage for Lever persons making Gover Adults, from NEW YORK to Marces Lev, Masses |
| which charge to account of S.S. Tites Sailing Sailing Amount of Inland Fare, L. 2-16-4               |
| Date of Booking 19 limitsOFF.ru                                                                      |