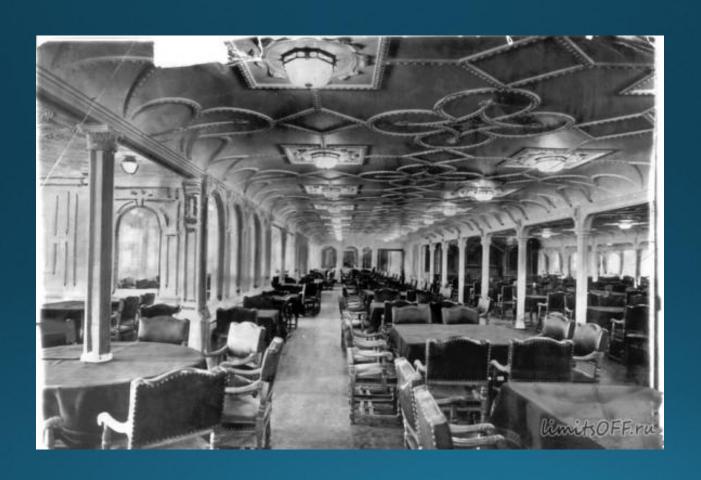

## Death of Titanic

•The first descent of the Titanic on the water took place on 31st May 1911

•Titanic was designed with the latest comfort and luxury. On board were a gym, swimming pool, library, restaurants and luxury cabins.