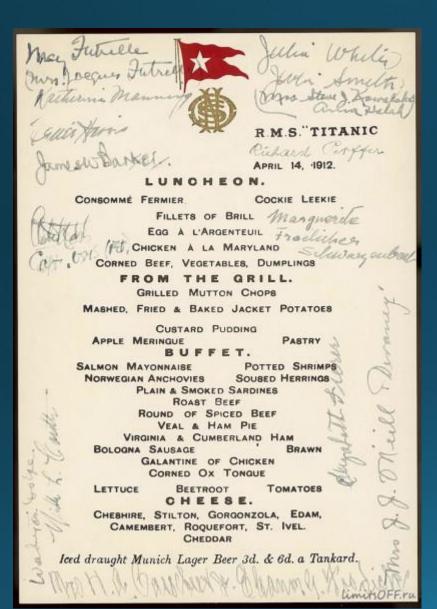

• It is believed that this is the iceberg, which faced the Titanic.

 Lunch menu from the restaurant Titanic signed survivors

• Money raised from the wreck of the Titanic.

| E.F.O. 13006  WHITE STAR LINE.                                                                       |
|------------------------------------------------------------------------------------------------------|
| OCEANIC STEAM NAVIGATION CO. LIMITED.                                                                |
| EMIGRANT INLAND FORWARDING ORDER.                                                                    |
| To WHITE STAR LINE,  NEW YORK.  This will entitle the bearer Charles Is plumb                        |
| to Emigrant Class passage for Lever persons making Gover Adults, from NEW YORK to Marces Lev, Masses |
| which charge to account of S.S. Tites Sailing Sailing Amount of Inland Fare, L. 2-16-4               |
| Date of Booking 19 limitsOFF.ru                                                                      |