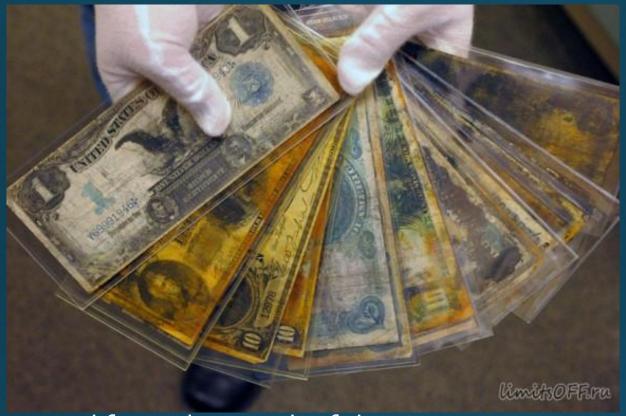

• It is believed that this is the iceberg, which faced the Titanic.

 Lunch menu from the restaurant Titanic signed survivors

• Money raised from the wreck of the Titanic.

| E.F.O. 13006  WHITE STAR LINE.                                                                       |
|------------------------------------------------------------------------------------------------------|
| OCEANIC STEAM NAVIGATION CO. LIMITED.                                                                |
| EMIGRANT INLAND FORWARDING ORDER.                                                                    |
| To WHITE STAR LINE,  NEW YORK.  This will entitle the bearer Charles Is plumb                        |
| to Emigrant Class passage for Lever persons making Gover Adults, from NEW YORK to Marces Lev, Masses |
| which charge to account of S.S. Tites Sailing Sailing Amount of Inland Fare, L. 2-16-4               |
| Date of Booking 19 limitsOFF.ru                                                                      |