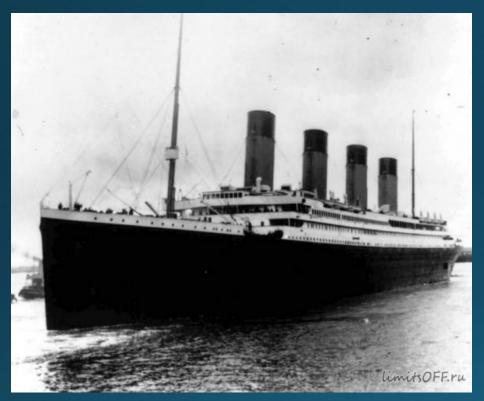

## Death of Titanic

•The first descent of the Titanic on the water took place on 31st May 1911

•Titanic was designed with the latest comfort and luxury. On board were a gym, swimming pool, library, restaurants and luxury cabins.