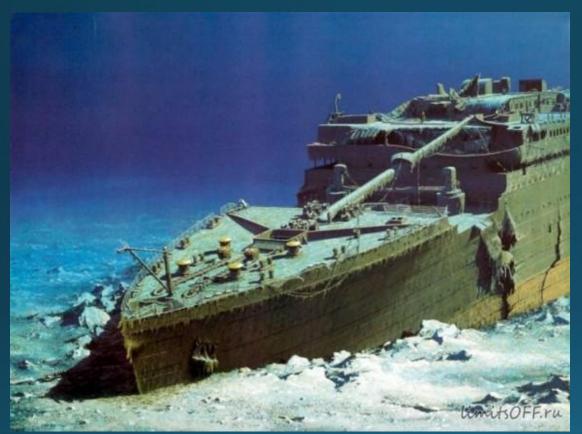

•In one version of the tragic death of the Titanic occurred due to the use of the builders of low-quality rivets in some parts of the vessel.

September 1, 1985 an expedition led by Dr. Robert Ballard discovered the wreck of the Titanic. The remains of the ship were found 13 miles west of coordinates that "Titanic" aired in its signal "SOS."

Ticket on board the Titanic

•Now the remains of the Titanic are buried at the dniwe of the Atlantic Ocean at a depth of 3750 meters.